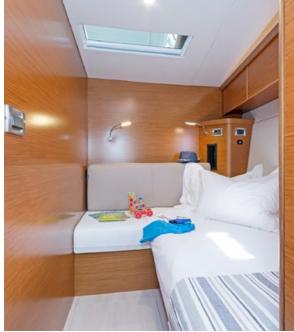

## **SPECIFICATIONS**

 L.O.A:
 21,10m
 67,00ft

 Beam:
 5,90m
 18,00ft

 Draft:
 3,10m
 9,50ft

 Main Engine:
 225hp Volvo D4

Generators: **12**Kw

Cruising speed: **8,5**knots Fuel Consumption: **17**lt/hr

**Accommodation**: 6 guests in 1 master, 1 with a double bed & 1 with convertible to double bed. **Crew consisting of 2**: Captain & Cook/Hostess in separate compartments