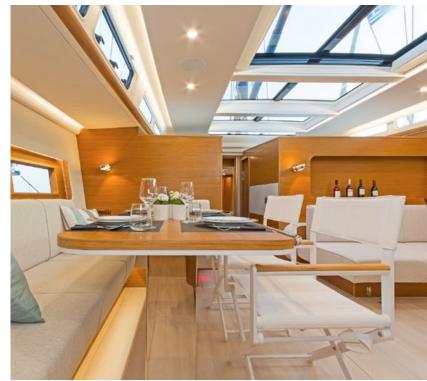

Her design is to provide sailors perfectly & relaxing vacation, with light and shade on deck. Unsurprisingly, a large fixed hardtop is the most characteristic design feature of S/Y Alizee. Her interior space defines a new dimension in private sailing.

## KEY FEATURES

INTERIOR SPACE DEFINES A NEW DIMENSION IN PRIVATE SAILING / GREAT PERFORMANCE / LIGHT & SHADE AREAS / CAPTAIN ONBOARD SINCE HER LAUNCH

**General Amenities**: Teak deck, Spray hood, Cockpit Hard top with sliding canvas, Bow thruster, Stern thruster, Under-water lights, Hydraulic gangway, Bathing platform, Easy tender system, Ice maker, Wine cooler, Freezer, Micro-wave, Washer / dryer, Dish washer, Electric toilets, TV set in Salon, TV set in master cabin.