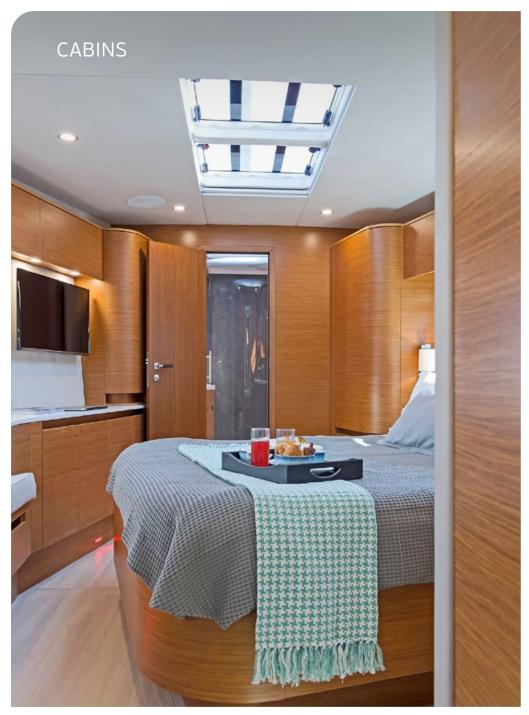

## **SPECIFICATIONS**

 L.O.A:
 21,10m
 67,00ft

 Beam:
 5,90m
 18,00ft

 Draft:
 3,10m
 9,50ft

 Main Engine:
 225hp Volvo D4

Generators: **12**Kw

Cruising speed: **8,5**knots Fuel Consumption: **17**lt/hr

**Accommodation**: 6 guests in 1 master, 1 with a double bed & 1 with convertible to double bed. **Crew consisting of 2**: Captain & Cook/Hostess in separate compartments

**General Amenities**: Teak deck, Spray hood, Cockpit Hard top with sliding canvas, Bow thruster, Stern thruster, Under-water lights, Hydraulic gangway, Bathing platform, Easy tender system, Ice maker, Wine cooler, Freezer, Micro-wave, Washer / dryer, Dish washer, Electric toilets, TV set in Salon, TV set in master cabin.