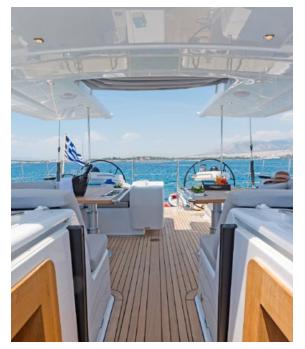

Her design is to provide sailors perfectly & relaxing vacation, with light and shade on deck. Unsurprisingly, a large fixed hardtop is the most characteristic design feature of S/Y Alizee. Her interior space defines a new dimension in private sailing.

## KEY FEATURES

INTERIOR SPACE DEFINES A NEW DIMENSION IN PRIVATE SAILING / GREAT PERFORMANCE / LIGHT & SHADE AREAS / CAPTAIN ONBOARD SINCE HER LAUNCH