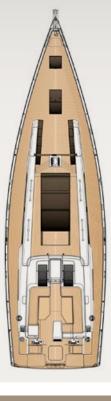

**General Amenities**: Teak deck, Spray hood, Cockpit Hard top with sliding canvas, Bow thruster, Stern thruster, Under-water lights, Hydraulic gangway, Bathing platform, Easy tender system, Ice maker, Wine cooler, Freezer, Micro-wave, Washer / dryer, Dish washer, Electric toilets, TV set in Salon, TV set in master cabin.

**Tender & Toys**: Williams Jet tender 325 sport 100hp, Tubes, Skis, Wakeboard, SUP, Kayak.