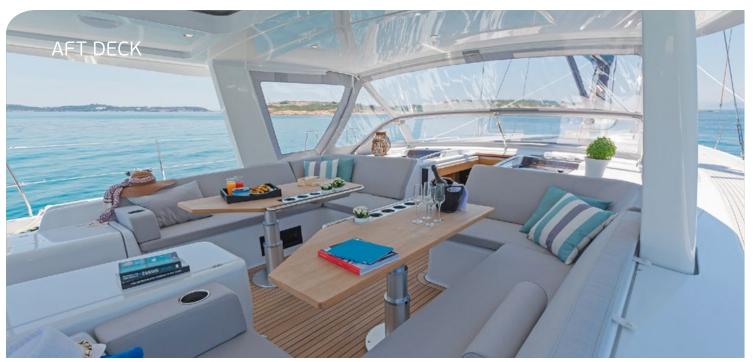

**General Amenities**: Teak deck, Spray hood, Cockpit Hard top with sliding canvas, Bow thruster, Stern thruster, Under-water lights, Hydraulic gangway, Bathing platform, Easy tender system, Ice maker, Wine cooler, Freezer, Micro-wave, Washer / dryer, Dish washer, Electric toilets, TV set in Salon, TV set in master cabin.