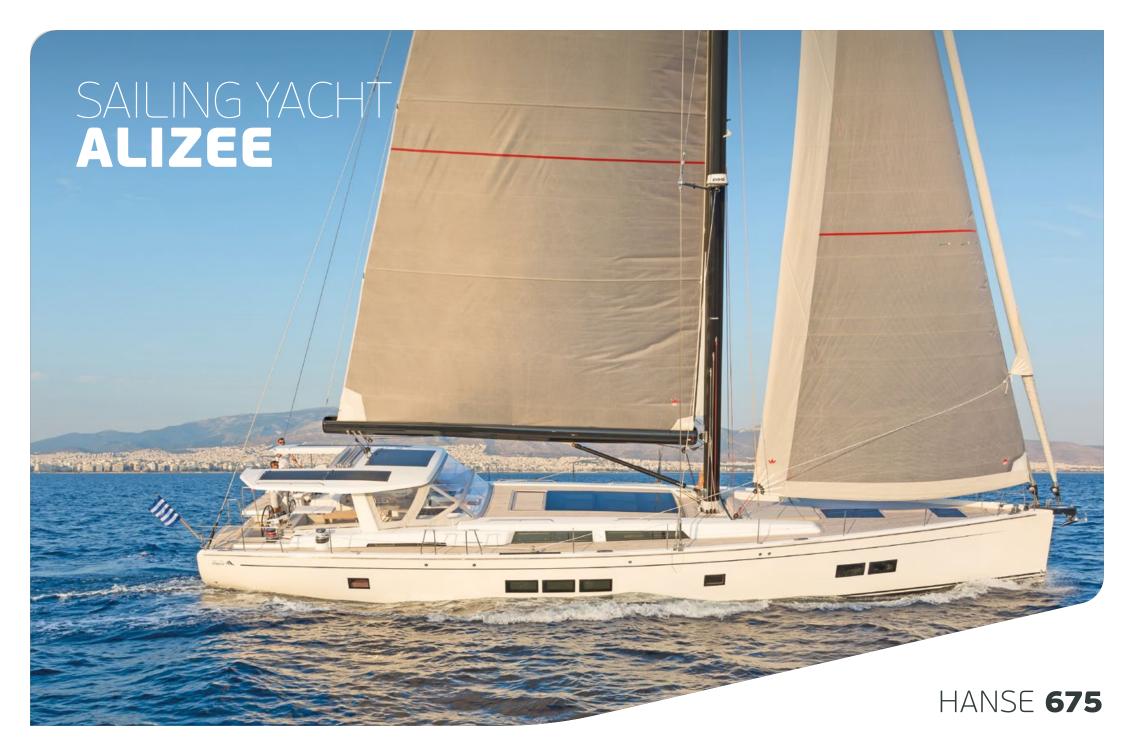

Her design is to provide sailors perfectly & relaxing vacation, with light and shade on deck. Unsurprisingly, a large fixed hardtop is the most characteristic design feature of S/Y Alizee. Her interior space defines a new dimension in private sailing.

## **SPECIFICATIONS**

 L.O.A:
 21,10m
 67,00ft

 Beam:
 5,90m
 18,00ft

 Draft:
 3,10m
 9,50ft

 Main Engine:
 225hp Volvo D4

Generators: **12**Kw

Cruising speed: **8,5**knots Fuel Consumption: **17**lt/hr

**Accommodation**: 6 guests in 1 master, 1 with a double bed & 1 with convertible to double bed. **Crew consisting of 2**: Captain & Cook/Hostess in separate compartments