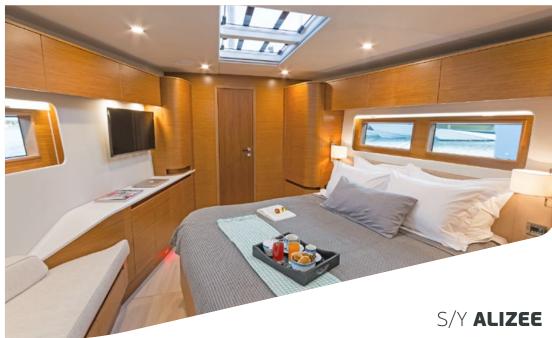

Her design is to provide sailors perfectly & relaxing vacation, with light and shade on deck. Unsurprisingly, a large fixed hardtop is the most characteristic design feature of S/Y Alizee. Her interior space defines a new dimension in private sailing.

## **SPECIFICATIONS**

 L.O.A:
 21,10m
 67,00ft

 Beam:
 5,90m
 18,00ft

 Draft:
 3,10m
 9,50ft

 Main Engine:
 225hp Volvo D4

Generators: **12**Kw

Cruising speed: **8,5**knots Fuel Consumption: **17**lt/hr

**Accommodation**: 6 guests in 1 master, 1 with a double bed & 1 with convertible to double bed. **Crew consisting of 2**: Captain & Cook/Hostess in separate compartments

**General Amenities**: Teak deck, Spray hood, Cockpit Hard top with sliding canvas, Bow thruster, Stern thruster, Under-water lights, Hydraulic gangway, Bathing platform, Easy tender system, Ice maker, Wine cooler, Freezer, Micro-wave, Washer / dryer, Dish washer, Electric toilets, TV set in Salon, TV set in master cabin.