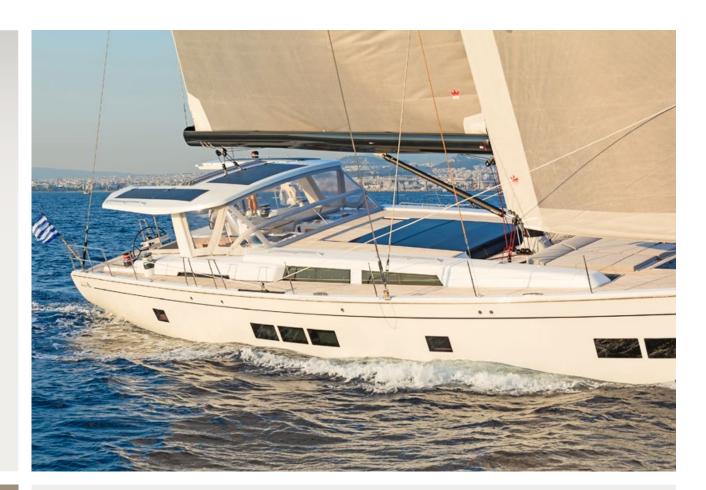

Her design is to provide sailors perfectly & relaxing vacation, with light and shade on deck. Unsurprisingly, a large fixed hardtop is the most characteristic design feature of S/Y Alizee. Her interior space defines a new dimension in private sailing.

## KEY FEATURES

INTERIOR SPACE DEFINES A NEW DIMENSION IN PRIVATE SAILING / GREAT PERFORMANCE / LIGHT & SHADE AREAS / CAPTAIN ONBOARD SINCE HER LAUNCH