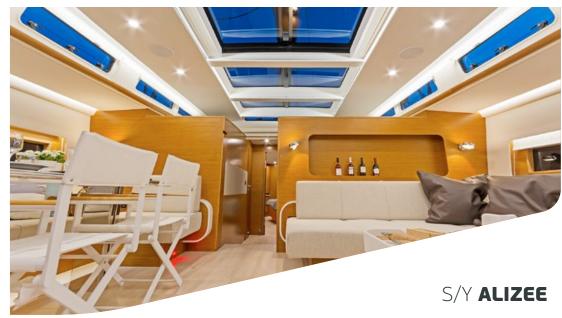

Her design is to provide sailors perfectly & relaxing vacation, with light and shade on deck. Unsurprisingly, a large fixed hardtop is the most characteristic design feature of S/Y Alizee. Her interior space defines a new dimension in private sailing.

## KEY FEATURES

INTERIOR SPACE DEFINES A NEW DIMENSION IN PRIVATE SAILING / GREAT PERFORMANCE / LIGHT & SHADE AREAS / CAPTAIN ONBOARD SINCE HER LAUNCH

**General Amenities**: Teak deck, Spray hood, Cockpit Hard top with sliding canvas, Bow thruster, Stern thruster, Under-water lights, Hydraulic gangway, Bathing platform, Easy tender system, Ice maker, Wine cooler, Freezer, Micro-wave, Washer / dryer, Dish washer, Electric toilets, TV set in Salon, TV set in master cabin.