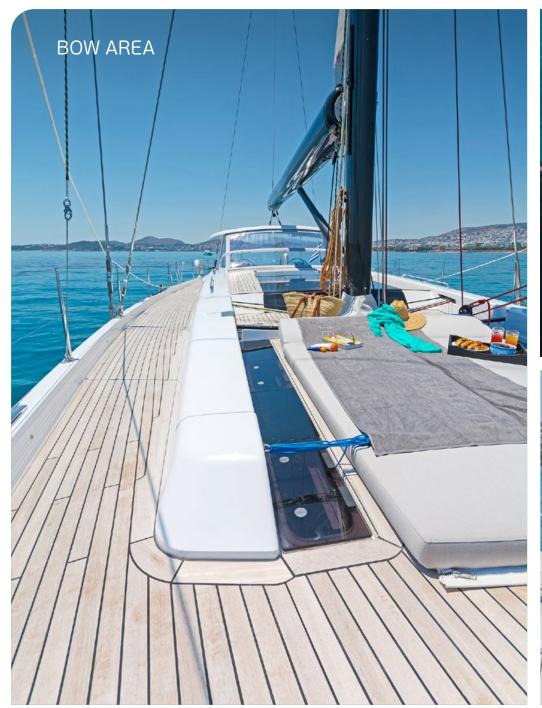

Her design is to provide sailors perfectly & relaxing vacation, with light and shade on deck. Unsurprisingly, a large fixed hardtop is the most characteristic design feature of S/Y Alizee. Her interior space defines a new dimension in private sailing.

## KEY FEATURES

INTERIOR SPACE DEFINES A NEW DIMENSION IN PRIVATE SAILING / GREAT PERFORMANCE / LIGHT & SHADE AREAS / CAPTAIN ONBOARD SINCE HER LAUNCH