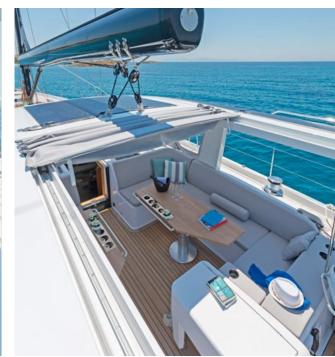

Her design is to provide sailors perfectly & relaxing vacation, with light and shade on deck. Unsurprisingly, a large fixed hardtop is the most characteristic design feature of S/Y Alizee. Her interior space defines a new dimension in private sailing.

**General Amenities**: Teak deck, Spray hood, Cockpit Hard top with sliding canvas, Bow thruster, Stern thruster, Under-water lights, Hydraulic gangway, Bathing platform, Easy tender system, Ice maker, Wine cooler, Freezer, Micro-wave, Washer / dryer, Dish washer, Electric toilets, TV set in Salon, TV set in master cabin.