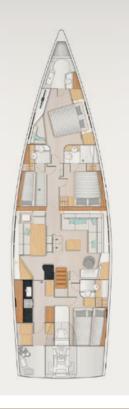

## **SPECIFICATIONS**

 L.O.A:
 21,10m
 67,00ft

 Beam:
 5,90m
 18,00ft

 Draft:
 3,10m
 9,50ft

 Main Engine:
 225hp Volvo D4

Generators: **12**Kw

Cruising speed: **8,5**knots Fuel Consumption: **17**lt/hr

**Accommodation**: 6 guests in 1 master, 1 with a double bed & 1 with convertible to double bed. **Crew consisting of 2**: Captain & Cook/Hostess in separate compartments

**General Amenities**: Teak deck, Spray hood, Cockpit Hard top with sliding canvas, Bow thruster, Stern thruster, Under-water lights, Hydraulic gangway, Bathing platform, Easy tender system, Ice maker, Wine cooler, Freezer, Micro-wave, Washer / dryer, Dish washer, Electric toilets, TV set in Salon, TV set in master cabin.