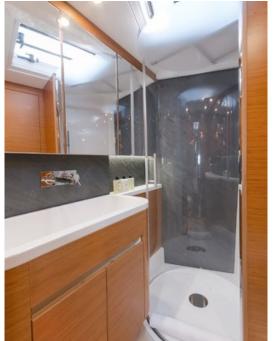

**General Amenities**: Teak deck, Spray hood, Cockpit Hard top with sliding canvas, Bow thruster, Stern thruster, Under-water lights, Hydraulic gangway, Bathing platform, Easy tender system, Ice maker, Wine cooler, Freezer, Micro-wave, Washer / dryer, Dish washer, Electric toilets, TV set in Salon, TV set in master cabin.