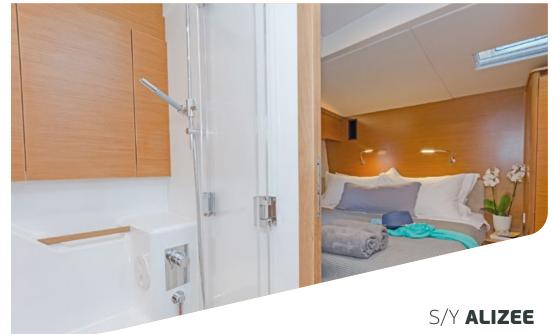

## **SPECIFICATIONS**

 L.O.A:
 21,10m
 67,00ft

 Beam:
 5,90m
 18,00ft

 Draft:
 3,10m
 9,50ft

 Main Engine:
 225hp Volvo D4

Generators: **12**Kw

Cruising speed: **8,5**knots Fuel Consumption: **17**lt/hr

**Accommodation**: 6 guests in 1 master, 1 with a double bed & 1 with convertible to double bed. **Crew consisting of 2**: Captain & Cook/Hostess in separate compartments