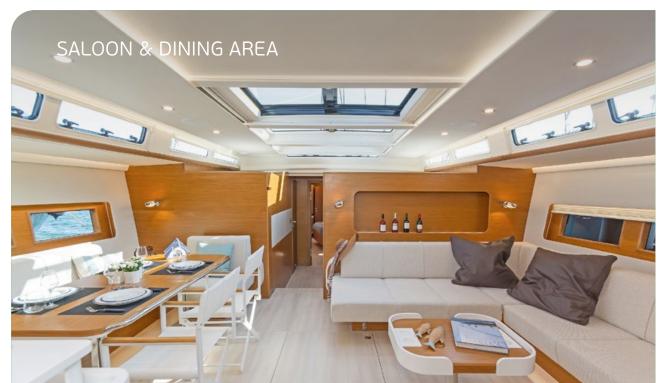

Her design is to provide sailors perfectly & relaxing vacation, with light and shade on deck. Unsurprisingly, a large fixed hardtop is the most characteristic design feature of S/Y Alizee. Her interior space defines a new dimension in private sailing.

## KEY FEATURES

INTERIOR SPACE DEFINES A NEW DIMENSION IN PRIVATE SAILING / GREAT PERFORMANCE / LIGHT & SHADE AREAS / CAPTAIN ONBOARD SINCE HER LAUNCH

**General Amenities**: Teak deck, Spray hood, Cockpit Hard top with sliding canvas, Bow thruster, Stern thruster, Under-water lights, Hydraulic gangway, Bathing platform, Easy tender system, Ice maker, Wine cooler, Freezer, Micro-wave, Washer / dryer, Dish washer, Electric toilets, TV set in Salon, TV set in master cabin.