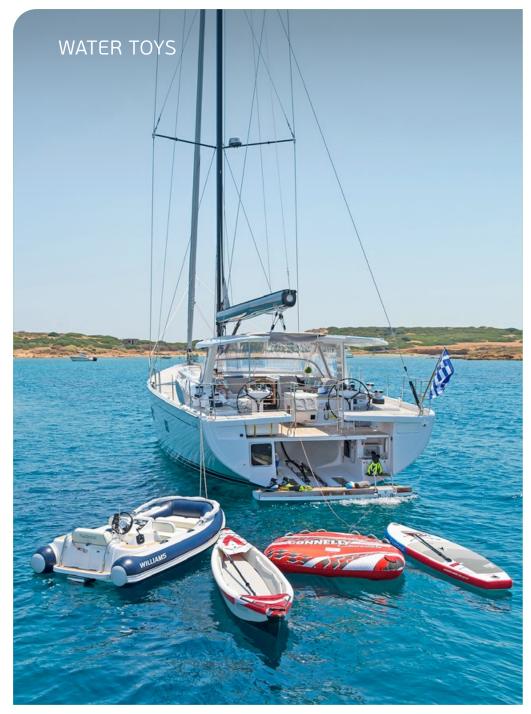

**Tender & Toys**: Williams Jet tender 325 sport 100hp, Tubes, Skis, Wakeboard, SUP, Kayak.