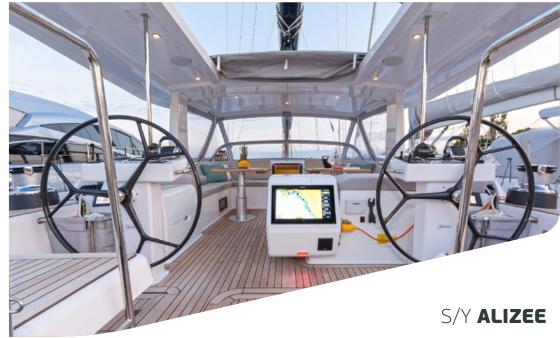

Her design is to provide sailors perfectly & relaxing vacation, with light and shade on deck. Unsurprisingly, a large fixed hardtop is the most characteristic design feature of S/Y Alizee. Her interior space defines a new dimension in private sailing.

## KEY FEATURES

INTERIOR SPACE DEFINES A NEW DIMENSION IN PRIVATE SAILING / GREAT PERFORMANCE / LIGHT & SHADE AREAS / CAPTAIN ONBOARD SINCE HER LAUNCH