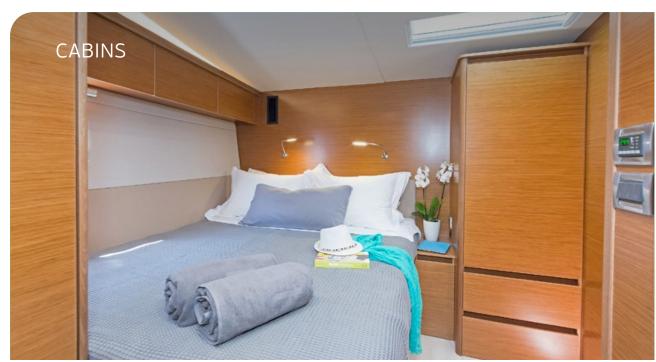

## **SPECIFICATIONS**

 L.O.A:
 21,10m
 67,00ft

 Beam:
 5,90m
 18,00ft

 Draft:
 3,10m
 9,50ft

 Main Engine:
 225hp Volvo D4

Generators: **12**Kw

Cruising speed: **8,5**knots Fuel Consumption: **17**lt/hr

**Accommodation**: 6 guests in 1 master, 1 with a double bed & 1 with convertible to double bed. **Crew consisting of 2**: Captain & Cook/Hostess in separate compartments