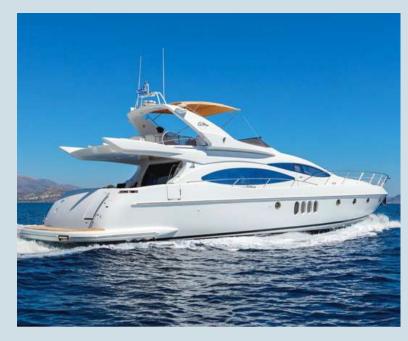

DREAM - AZIMUT 68'

'Dream' was built in 2003 by Azimut and refitted in 2022! She presents a cozy salon in cream and earthy colors and a nice layout of four en-suite cabins, accommodating up to eight guests, - one Master, one VIP, one Twin with two single beds and one Twin cabin with upper and lower beds. She offers plenty of exterior areas to enjoy the sun and Greek sea with dining options at the aft and sundeck. Guests can relax and sunbathe either at the sun pads at the bow or at the sundeck. For the more adventurous guests, 'Dream' offers a wide variety of water toys available onboard, including a Seabob. Three professional crew members are ready to offer their service and guarantee a unique cruising experience for their guests.

## **SPECIFICATIONS**

**Length:** 21.10m (69ft 3in)

**Beam:** 5.45m (17ft 11in)

**Draft:** 2.70m (8ft 10in)

**Builder:** Azimut

Year Built: 2003

**Refit:** 2022