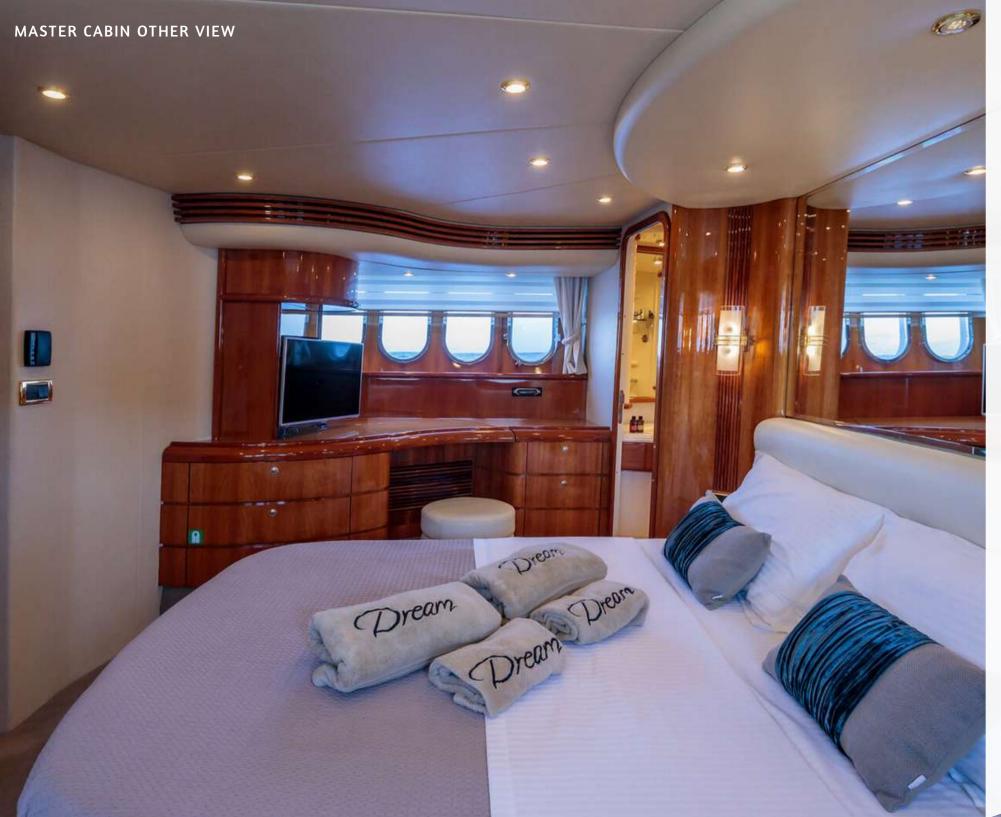

#### **ACCOMMODATION**

No of Guests: 8
No of Cabins: 4

Cabin configuration:

- 1 Master Cabin with queen size bed & walk-in closet

- 1 VIP cabin with queen size bed
- 1 Twin cabin with two single beds
- 1 Twin cabin with upper and lower beds

- -Wide variety of water toys
- -including a Seabob
- -Bimini on the fly deck
- -Swimming platform
- -Bright master cabin lit by large windows
- -Bathtub in master cabin
- -Professional crew of three