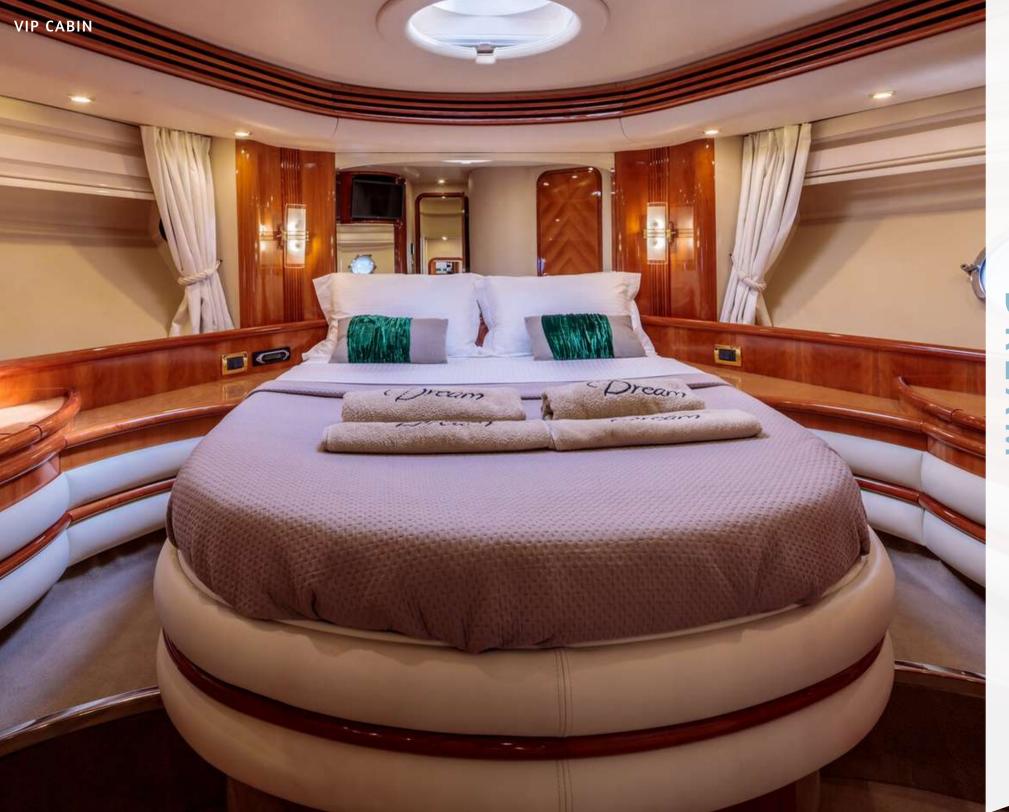

#### **ACCOMMODATION**

No of Guests: 8
No of Cabins: 4

Cabin configuration:

- 1 Master Cabin with queen size bed & walk-in closet

- 1 VIP cabin with queen size bed
- 1 Twin cabin with two single beds
- 1 Twin cabin with upper and lower beds