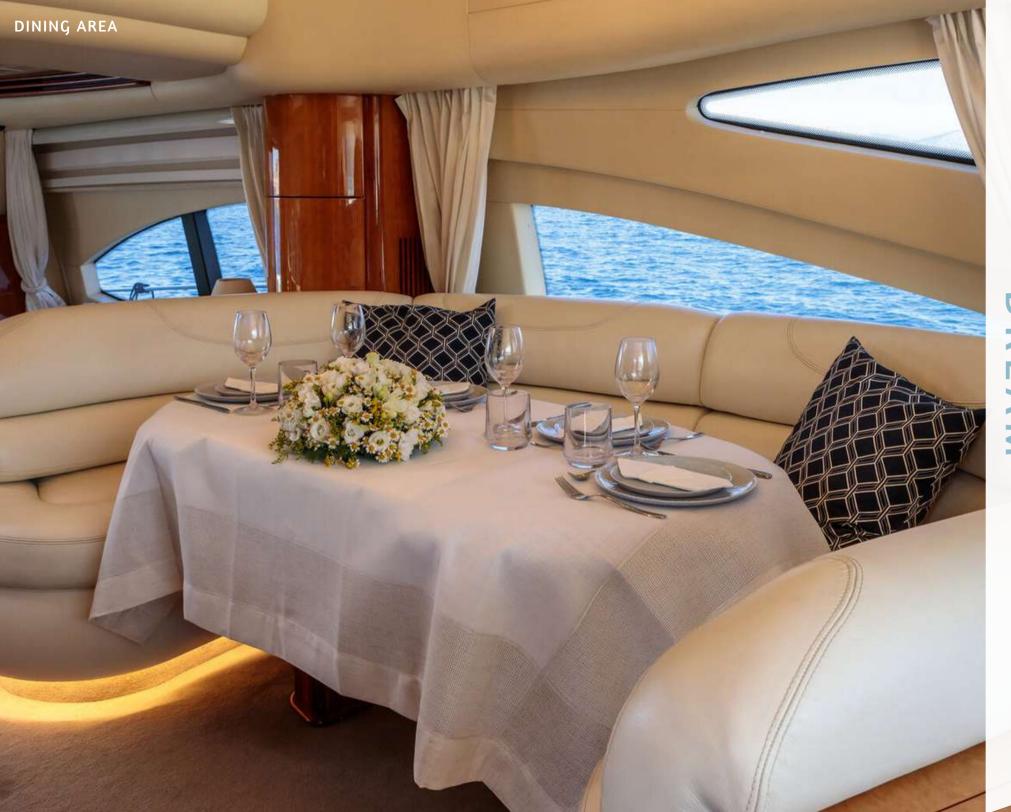

DREAM - AZIMUT 68'

'Dream' was built in 2003 by Azimut and refitted in 2022! She presents a cozy salon in cream and earthy colors and a nice layout of four en-suite cabins, accommodating up to eight guests, - one Master, one VIP, one Twin with two single beds and one Twin cabin with upper and lower beds. She offers plenty of exterior areas to enjoy the sun and Greek sea with dining options at the aft and sundeck. Guests can relax and sunbathe either at the sun pads at the bow or at the sundeck. For the more adventurous guests, 'Dream' offers a wide variety of water toys available onboard, including a Seabob. Three professional crew members are ready to offer their service and guarantee a unique cruising experience for their guests.