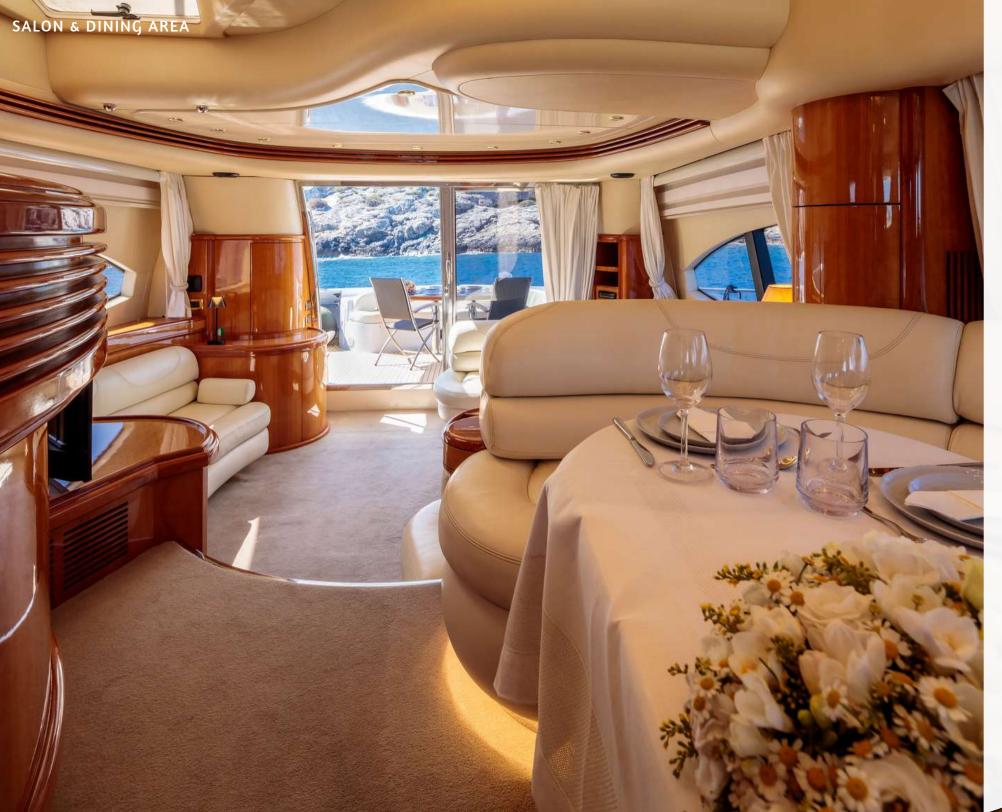

DREAM - AZIMUT 68'

'Dream' was built in 2003 by Azimut and refitted in 2022! She presents a cozy salon in cream and earthy colors and a nice layout of four en-suite cabins, accommodating up to eight guests, - one Master, one VIP, one Twin with two single beds and one Twin cabin with upper and lower beds. She offers plenty of exterior areas to enjoy the sun and Greek sea with dining options at the aft and sundeck. Guests can relax and sunbathe either at the sun pads at the bow or at the sundeck. For the more adventurous guests, 'Dream' offers a wide variety of water toys available onboard, including a Seabob. Three professional crew members are ready to offer their service and guarantee a unique cruising experience for their guests.