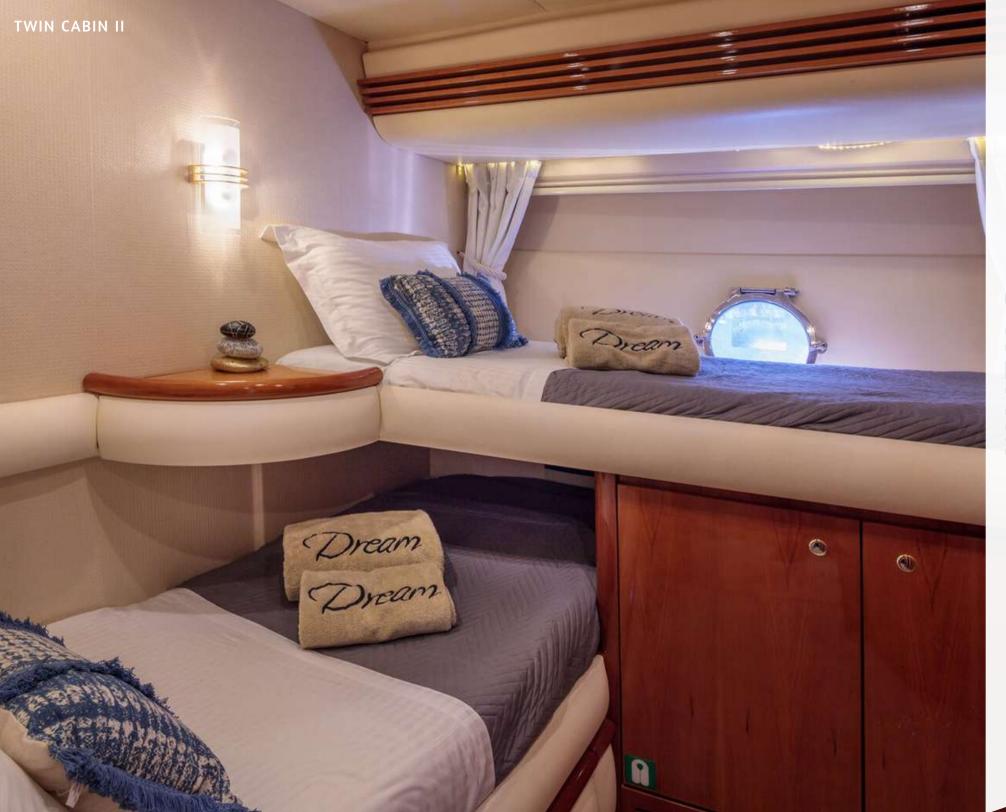

#### **ACCOMMODATION**

No of Guests: 8
No of Cabins: 4

Cabin configuration:

- 1 Master Cabin with queen size bed & walk-in closet

- 1 VIP cabin with queen size bed
- 1 Twin cabin with two single beds
- 1 Twin cabin with upper and lower beds

All cabins with en-suite facilities

Crew: 3