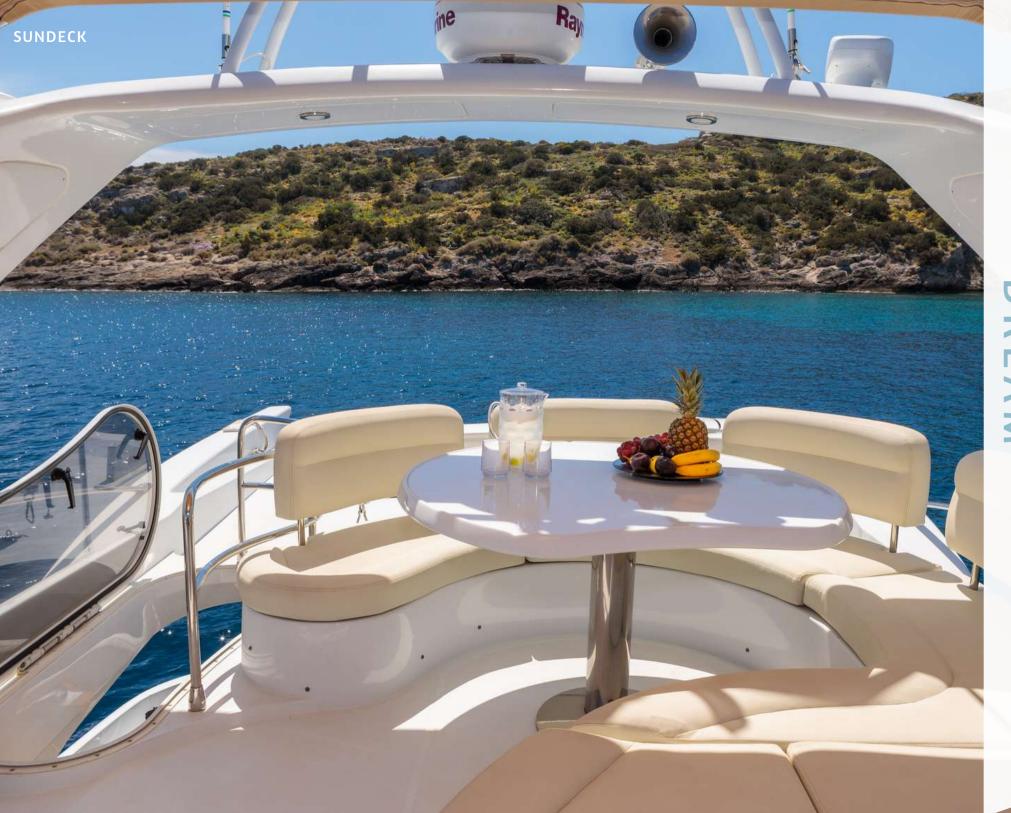

DREAM - AZIMUT 68'

'Dream' was built in 2003 by Azimut and refitted in 2022! She presents a cozy salon in cream and earthy colors and a nice layout of four en-suite cabins, accommodating up to eight guests, - one Master, one VIP, one Twin with two single beds and one Twin cabin with upper and lower beds. She offers plenty of exterior areas to enjoy the sun and Greek sea with dining options at the aft and sundeck. Guests can relax and sunbathe either at the sun pads at the bow or at the sundeck. For the more adventurous guests, 'Dream' offers a wide variety of water toys available onboard, including a Seabob. Three professional crew members are ready to offer their service and guarantee a unique cruising experience for their guests.