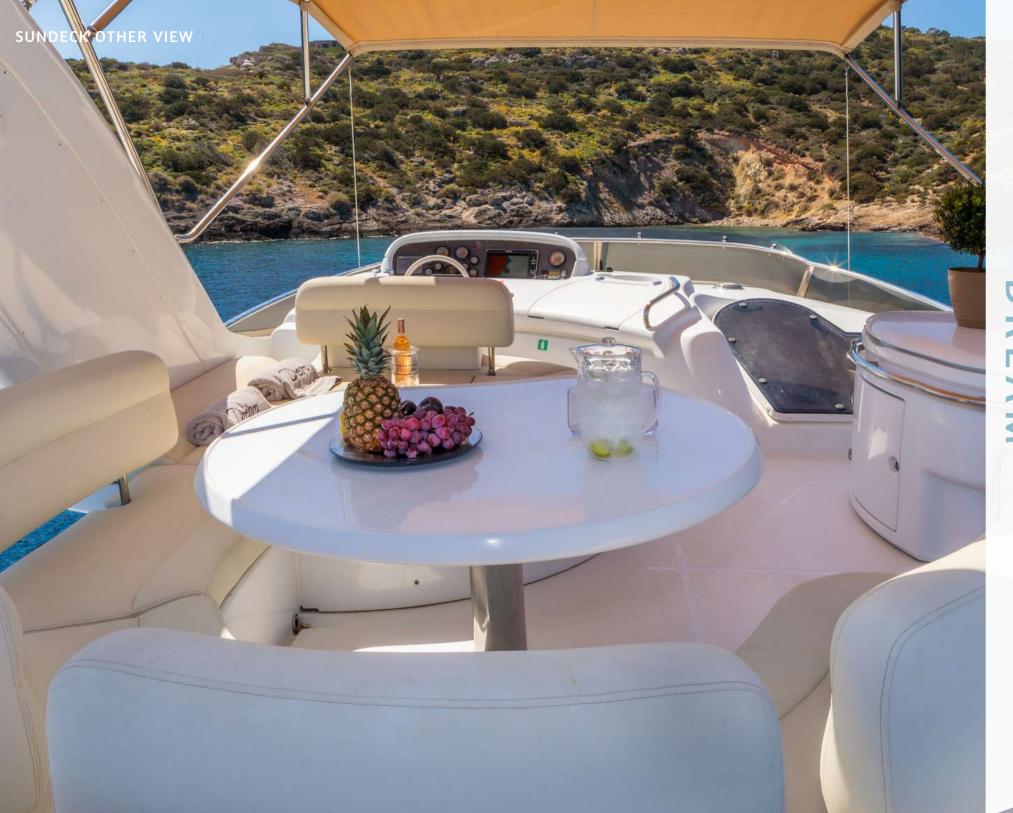

DREAM - AZIMUT 68'

'Dream' was built in 2003 by Azimut and refitted in 2022! She presents a cozy salon in cream and earthy colors and a nice layout of four en-suite cabins, accommodating up to eight guests, - one Master, one VIP, one Twin with two single beds and one Twin cabin with upper and lower beds. She offers plenty of exterior areas to enjoy the sun and Greek sea with dining options at the aft and sundeck. Guests can relax and sunbathe either at the sun pads at the bow or at the sundeck. For the more adventurous guests, 'Dream' offers a wide variety of water toys available onboard, including a Seabob. Three professional crew members are ready to offer their service and guarantee a unique cruising experience for their guests.