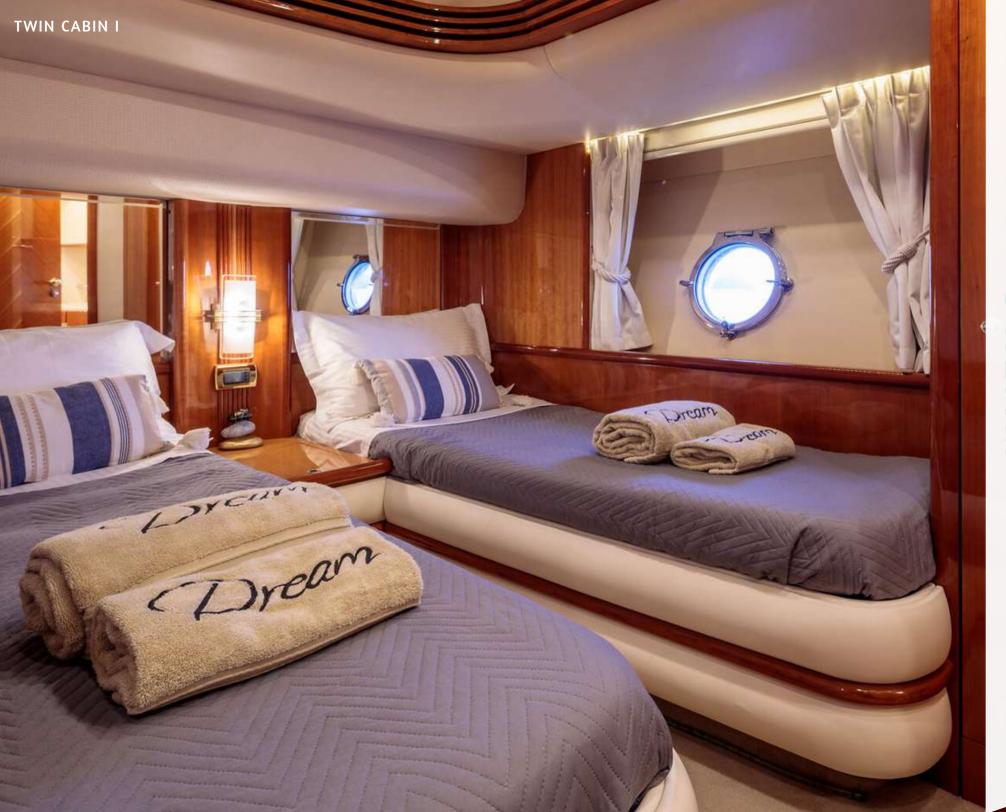

#### **ACCOMMODATION**

No of Guests: 8
No of Cabins: 4

Cabin configuration:

- 1 Master Cabin with queen size bed & walk-in closet

- 1 VIP cabin with queen size bed
- 1 Twin cabin with two single beds
- 1 Twin cabin with upper and lower beds

All cabins with en-suite facilities

Crew: 3