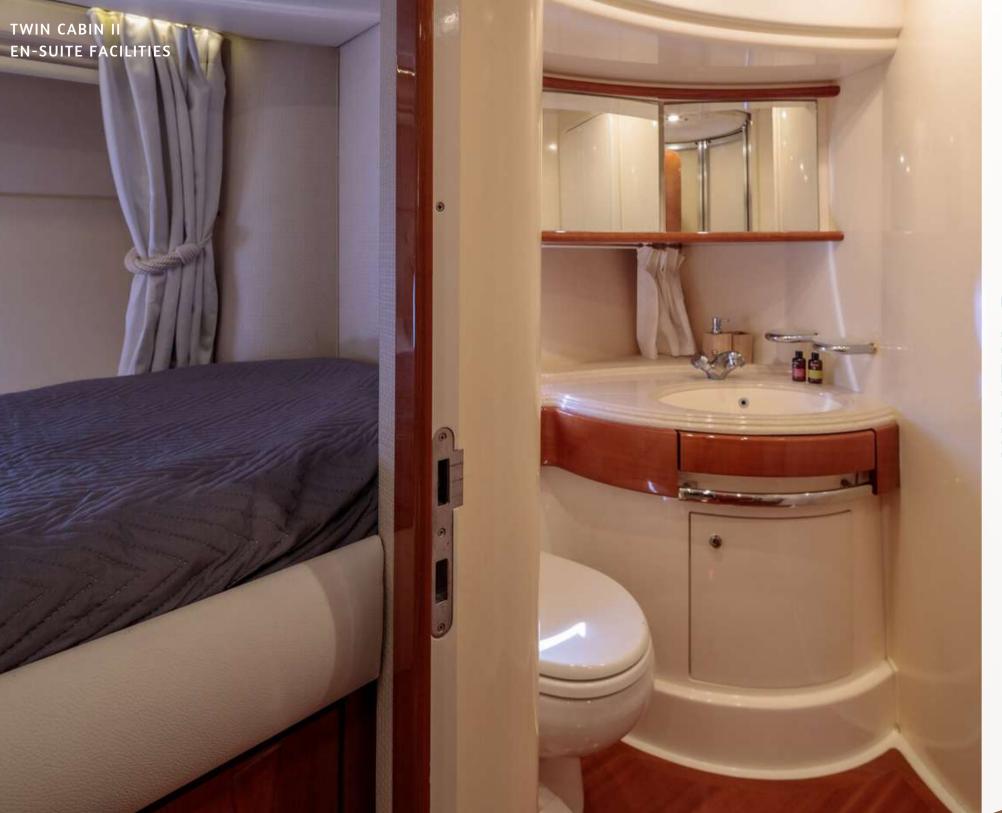

arantee a unique cruising experience for their guests.

## **SPECIFICATIONS**

**Length:** 21.10m (69ft 3in)

**Beam:** 5.45m (17ft 11in)

**Draft:** 2.70m (8ft 10in)

**Builder:** Azimut

Year Built: 2003

**Refit:** 2022



#### **ACCOMMODATION**

No of Guests: 8
No of Cabins: 4

Cabin configuration:

- 1 Master Cabin with queen size bed & walk-in closet

- 1 VIP cabin with queen size bed
- 1 Twin cabin with two single beds
- 1 Twin cabin with upper and lower beds

All cabins with en-suite facilities

Crew: 3



# Welcome onboard Dream!

66

#### **ENGINES/GENERATORS**

**Engines:** 2 x 1.150hp MTU

**Engines fuel consumption:** 300 Litres/Hr

**Generators:** 1 x 20kw Kohler

1 x 17.5kw Onan

**Cruising speed:** 23 knots

**Max cruising speed:** 28 knots





































### TENDER & WATER TOYS KEY FEATURES

- -Zodiac, 4meters 40hp outboard
- -1 x Seabob
- -2 x SUP
- -1 x Scooter
- -1 x Sea Scooter
- -Ski for adults
- -Mono ski
- -Ski tube
- -Rackets
- -Snorkeling equipment



- -Wide variety of water toys
- -including a Seabob
- -Bimini on the fly deck
- -Swimming platform
- -Bright master cabin lit by large windows
- -Bathtub in master cabin
- -Professional crew of three



## Relax and enjoy a lifetime experience!