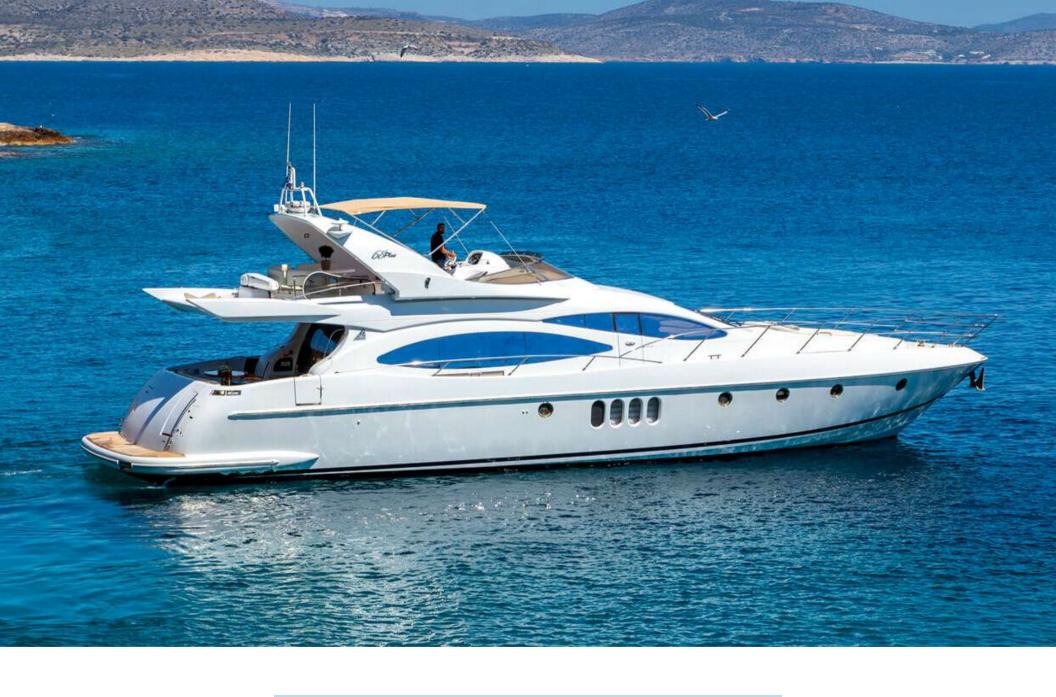

DREAM - AZIMUT 68'

'Dream' was built in 2003 by Azimut and refitted in 2022! She presents a cozy salon in cream and earthy colors and a nice layout of four en-suite cabins, accommodating up to eight guests, - one Master, one VIP, one Twin with two single beds and one Twin cabin with upper and lower beds. She offers plenty of exterior areas to enjoy the sun and Greek sea with dining options at the aft and sundeck. Guests can relax and sunbathe either at the sun pads at the bow or at the sundeck. For the more adventurous guests, 'Dream' offers a wide variety of water toys available onboard, including a Seabob. Three professional crew members are ready to offer their service and guarantee a unique cruising experience for their guests.

## **SPECIFICATIONS**

**Length:** 21.10m (69ft 3in)

**Beam:** 5.45m (17ft 11in)

**Draft:** 2.70m (8ft 10in)

**Builder:** Azimut

Year Built: 2003

**Refit:** 2022