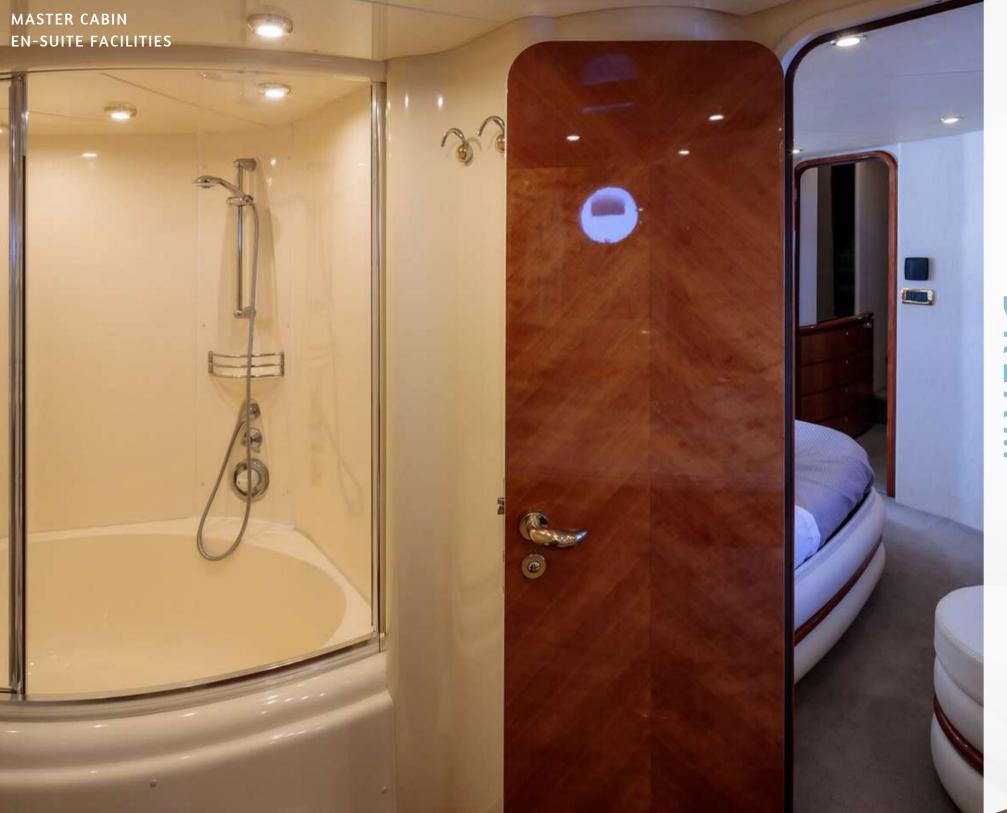

All cabins with en-suite facilities

Crew: 3

- -Wide variety of water toys
- -including a Seabob
- -Bimini on the fly deck
- -Swimming platform
- -Bright master cabin lit by large windows
- -Bathtub in master cabin
- -Professional crew of three