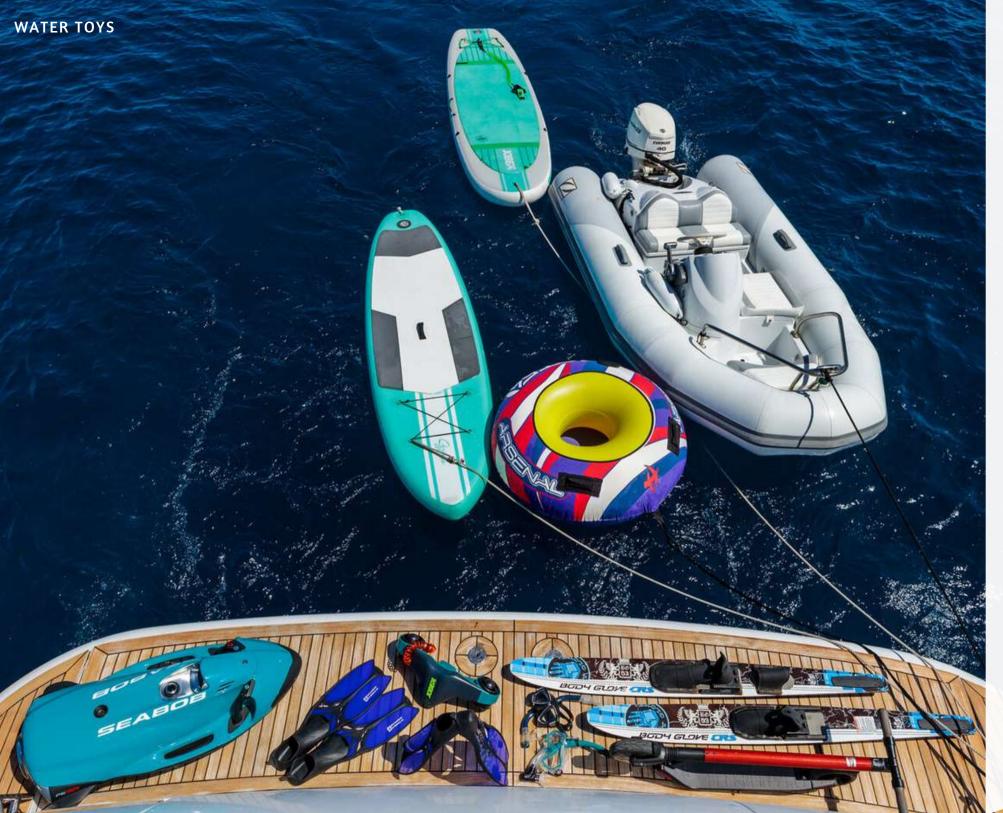

### TENDER & WATER TOYS KEY FEATURES

- -Zodiac, 4meters 40hp outboard
- -1 x Seabob
- -2 x SUP
- -1 x Scooter
- -1 x Sea Scooter
- -Ski for adults
- -Mono ski
- -Ski tube
- -Rackets
- -Snorkeling equipment

- -Wide variety of water toys
- -including a Seabob
- -Bimini on the fly deck
- -Swimming platform
- -Bright master cabin lit by large windows
- -Bathtub in master cabin
- -Professional crew of three