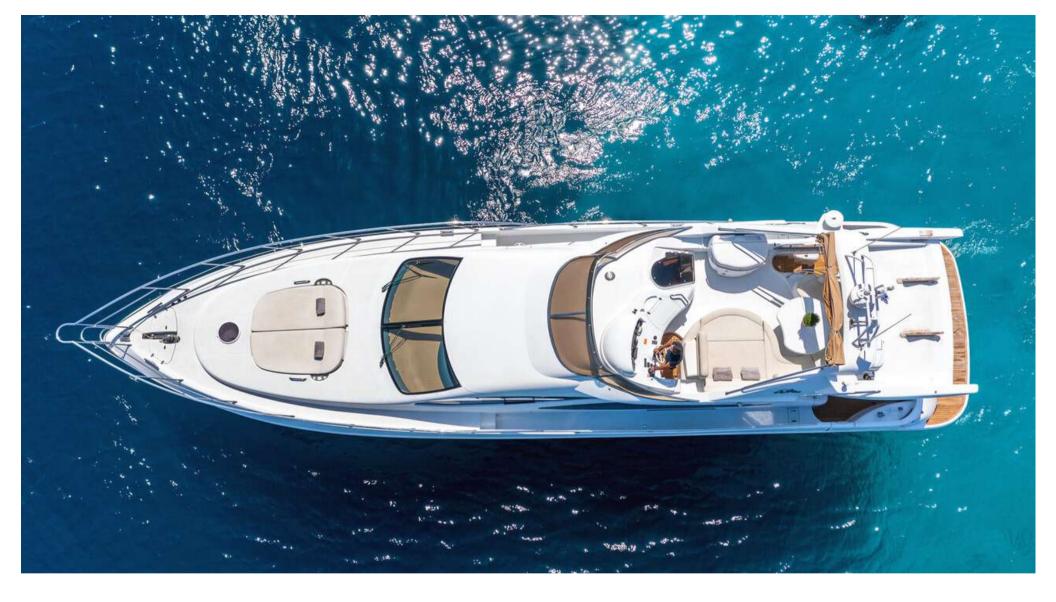

DREAM - AZIMUT 68'

'Dream' was built in 2003 by Azimut and refitted in 2022! She presents a cozy salon in cream and earthy colors and a nice layout of four en-suite cabins, accommodating up to eight guests, - one Master, one VIP, one Twin with two single beds and one Twin cabin with upper and lower beds. She offers plenty of exterior areas to enjoy the sun and Greek sea with dining options at the aft and sundeck. Guests can relax and sunbathe either at the sun pads at the bow or at the sundeck. For the more adventurous guests, 'Dream' offers a wide variety of water toys available onboard, including a Seabob. Three professional crew members are ready to offer their service and guarantee a unique cruising experience for their guests.

### TENDER & WATER TOYS KEY FEATURES

- -Zodiac, 4meters 40hp outboard
- -1 x Seabob
- -2 x SUP
- -1 x Scooter
- -1 x Sea Scooter
- -Ski for adults
- -Mono ski
- -Ski tube
- -Rackets
- -Snorkeling equipment

- -Wide variety of water toys
- -including a Seabob
- -Bimini on the fly deck
- -Swimming platform
- -Bright master cabin lit by large windows
- -Bathtub in master cabin
- -Professional crew of three