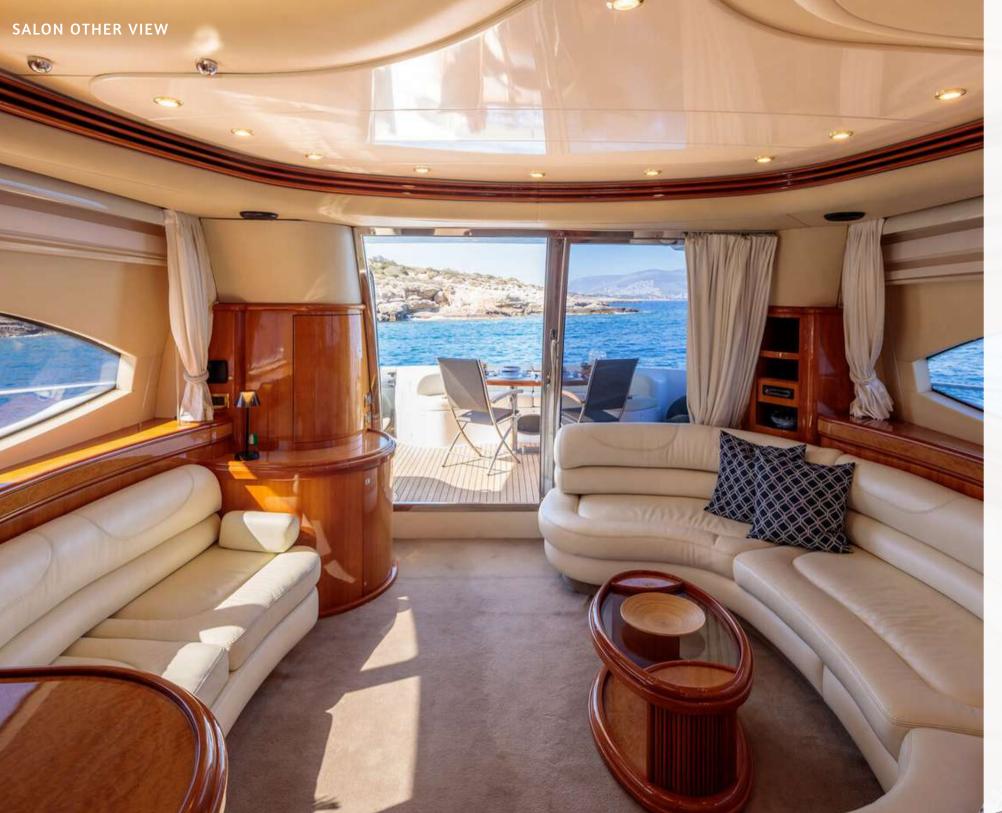

DREAM - AZIMUT 68'

'Dream' was built in 2003 by Azimut and refitted in 2022! She presents a cozy salon in cream and earthy colors and a nice layout of four en-suite cabins, accommodating up to eight guests, - one Master, one VIP, one Twin with two single beds and one Twin cabin with upper and lower beds. She offers plenty of exterior areas to enjoy the sun and Greek sea with dining options at the aft and sundeck. Guests can relax and sunbathe either at the sun pads at the bow or at the sundeck. For the more adventurous guests, 'Dream' offers a wide variety of water toys available onboard, including a Seabob. Three professional crew members are ready to offer their service and guarantee a unique cruising experience for their guests.