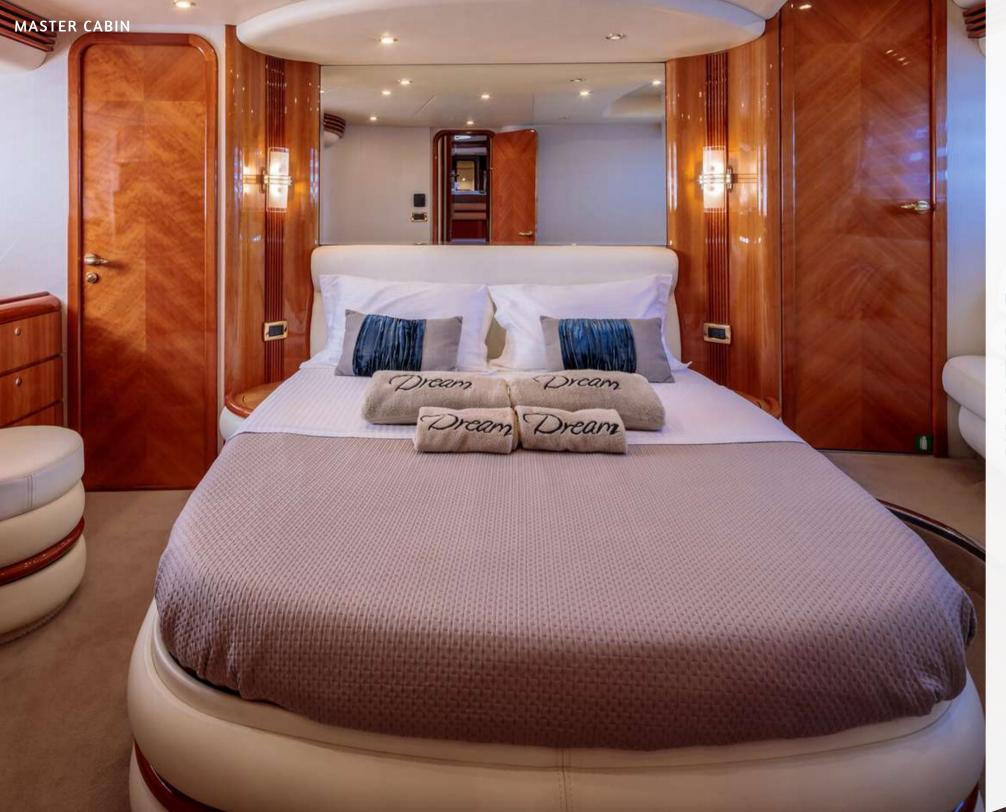

#### **ACCOMMODATION**

No of Guests: 8
No of Cabins: 4

Cabin configuration:

- 1 Master Cabin with queen size bed & walk-in closet

- 1 VIP cabin with queen size bed
- 1 Twin cabin with two single beds
- 1 Twin cabin with upper and lower beds

- -Wide variety of water toys
- -including a Seabob
- -Bimini on the fly deck
- -Swimming platform
- -Bright master cabin lit by large windows
- -Bathtub in master cabin
- -Professional crew of three