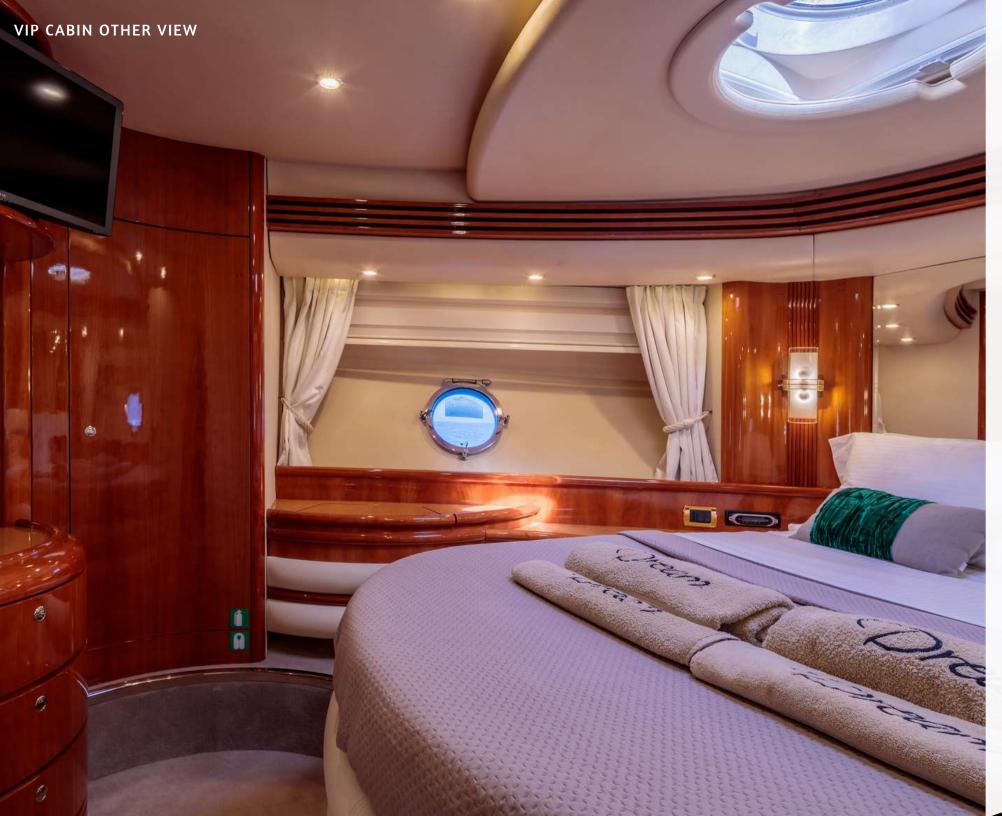

#### **ACCOMMODATION**

No of Guests: 8
No of Cabins: 4

Cabin configuration:

- 1 Master Cabin with queen size bed & walk-in closet

- 1 VIP cabin with queen size bed
- 1 Twin cabin with two single beds
- 1 Twin cabin with upper and lower beds

All cabins with en-suite facilities

Crew: 3