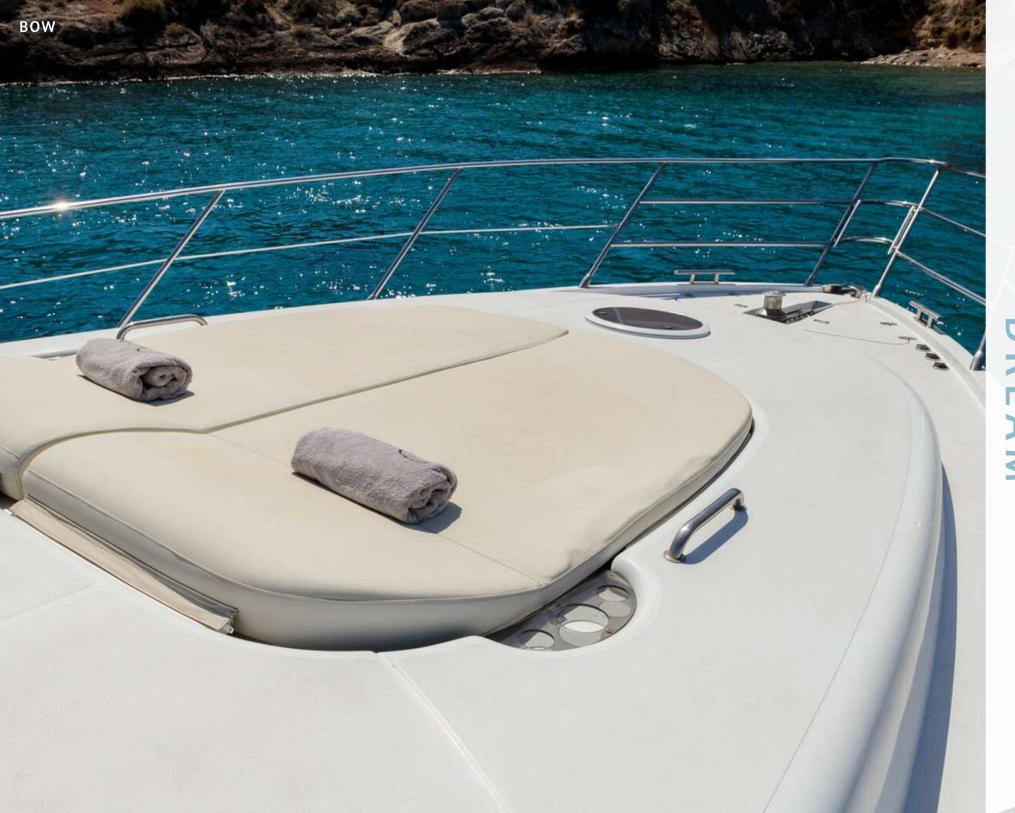

DREAM - AZIMUT 68'

'Dream' was built in 2003 by Azimut and refitted in 2022! She presents a cozy salon in cream and earthy colors and a nice layout of four en-suite cabins, accommodating up to eight guests, - one Master, one VIP, one Twin with two single beds and one Twin cabin with upper and lower beds. She offers plenty of exterior areas to enjoy the sun and Greek sea with dining options at the aft and sundeck. Guests can relax and sunbathe either at the sun pads at the bow or at the sundeck. For the more adventurous guests, 'Dream' offers a wide variety of water toys available onboard, including a Seabob. Three professional crew members are ready to offer their service and guarantee a unique cruising experience for their guests.