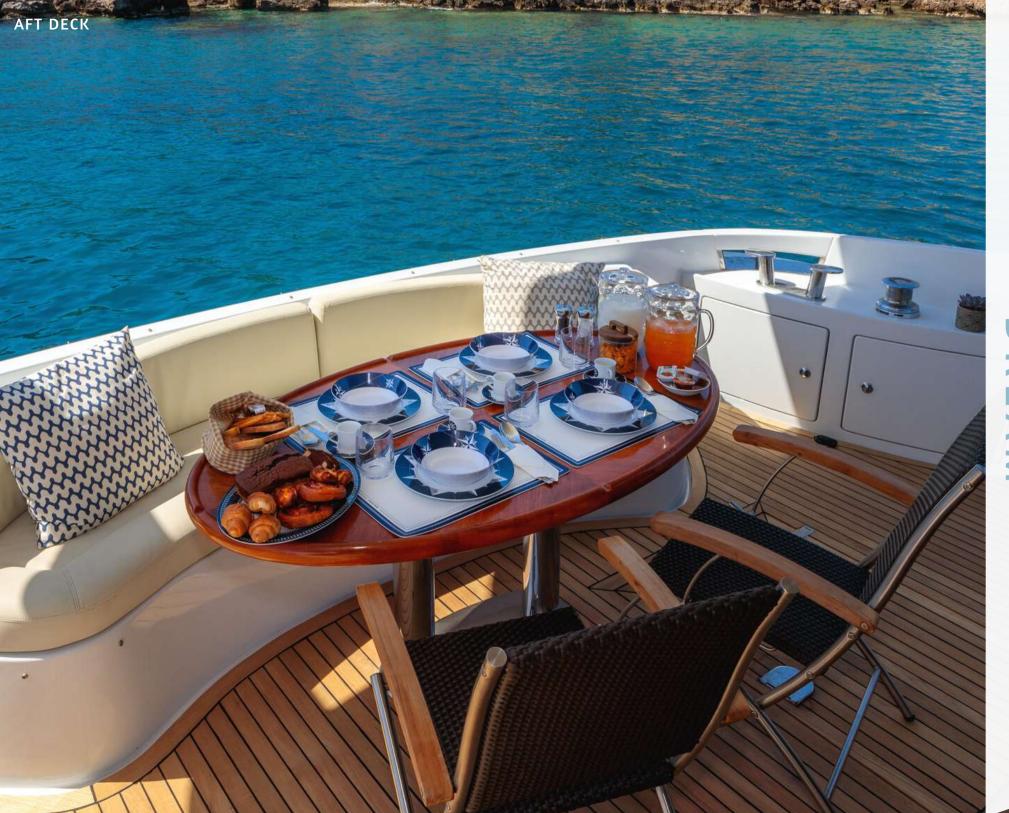

DREAM - AZIMUT 68'

'Dream' was built in 2003 by Azimut and refitted in 2022! She presents a cozy salon in cream and earthy colors and a nice layout of four en-suite cabins, accommodating up to eight guests, - one Master, one VIP, one Twin with two single beds and one Twin cabin with upper and lower beds. She offers plenty of exterior areas to enjoy the sun and Greek sea with dining options at the aft and sundeck. Guests can relax and sunbathe either at the sun pads at the bow or at the sundeck. For the more adventurous guests, 'Dream' offers a wide variety of water toys available onboard, including a Seabob. Three professional crew members are ready to offer their service and guarantee a unique cruising experience for their guests.

- -Wide variety of water toys
- -including a Seabob
- -Bimini on the fly deck
- -Swimming platform
- -Bright master cabin lit by large windows
- -Bathtub in master cabin
- -Professional crew of three