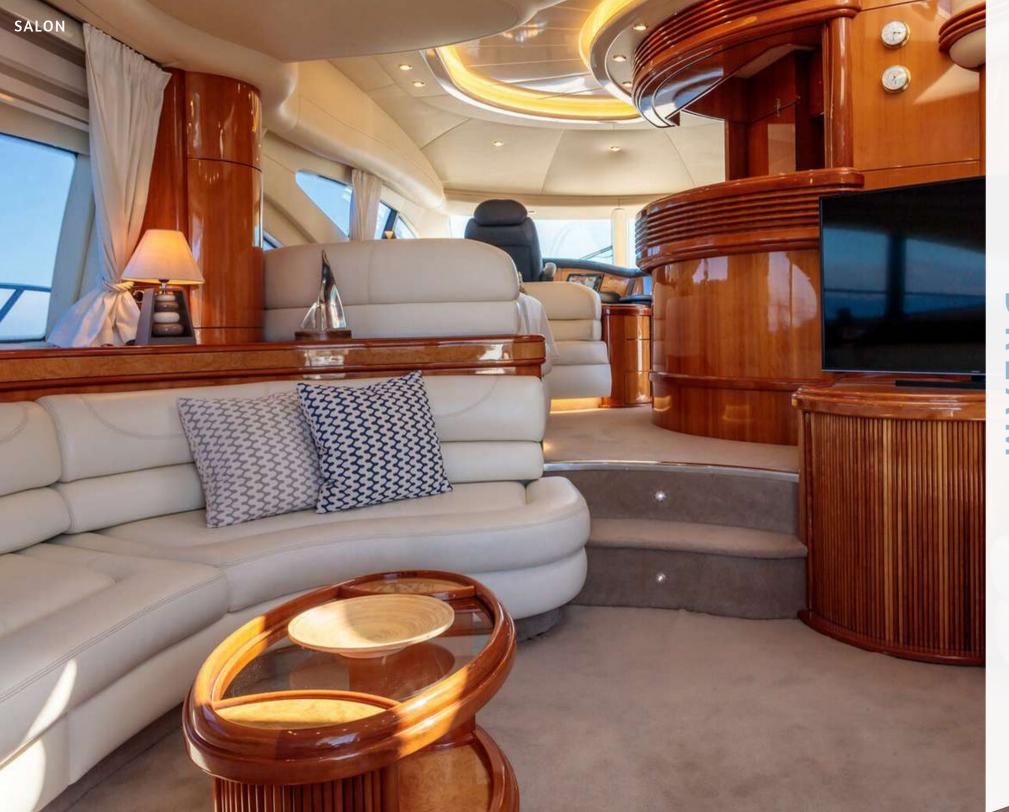

DREAM - AZIMUT 68'

'Dream' was built in 2003 by Azimut and refitted in 2022! She presents a cozy salon in cream and earthy colors and a nice layout of four en-suite cabins, accommodating up to eight guests, - one Master, one VIP, one Twin with two single beds and one Twin cabin with upper and lower beds. She offers plenty of exterior areas to enjoy the sun and Greek sea with dining options at the aft and sundeck. Guests can relax and sunbathe either at the sun pads at the bow or at the sundeck. For the more adventurous guests, 'Dream' offers a wide variety of water toys available onboard, including a Seabob. Three professional crew members are ready to offer their service and guarantee a unique cruising experience for their guests.