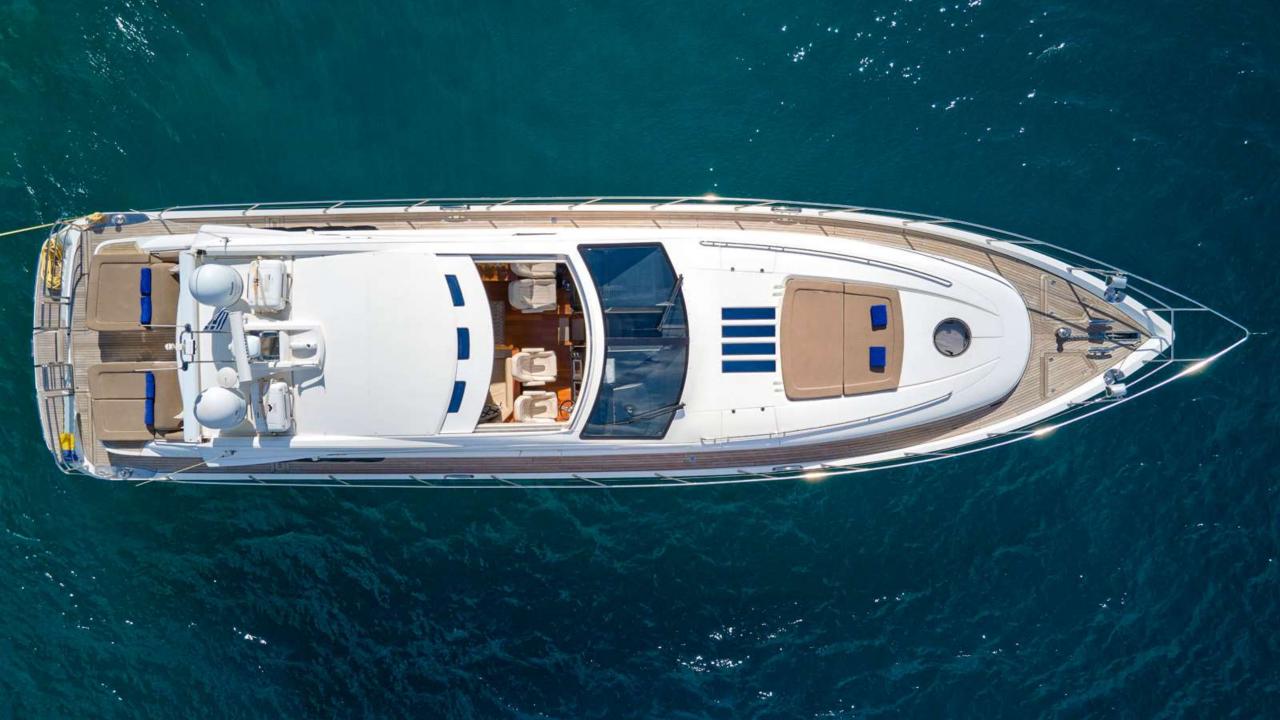

## M/Y estia one

The 70ft/ 21.7m Princess V70 M/Y Estia One was launched in 2007 and she is in impeccable condition thanks to the full refit that was carried out in 2021.

Distinguished for its modern lines and fast speed, reaching up to 36 knots. This elegant sporty yacht features a beautiful flexible saloon that can be climate controlled or be opened to the elements via triple sliding aft doors and a retractable sliding sunroof. M/Y Estia One welcomes 6 guests in 3 elegant staterooms, including a master suite, a VIP cabin and one twin cabin, all with ensuite facilities.

Her professional crew of 2(+1) members will work tirelessly to ensure an excellent service. Estia One's exterior offers multiple opportunities for socializing and entertaining since her spacious aft deck is set up as an outdoor lounge with built-in seating, a wet bar plus a dining area for up to 6 guests.

Two double sun pads facing aft are the ideal spot to relax and unwind with a cocktail. Combining performance and comfort Estia One is the perfect choice for charterers looking for a sportive stylish, fast yacht with luxurious living space and a great selection of water toys.