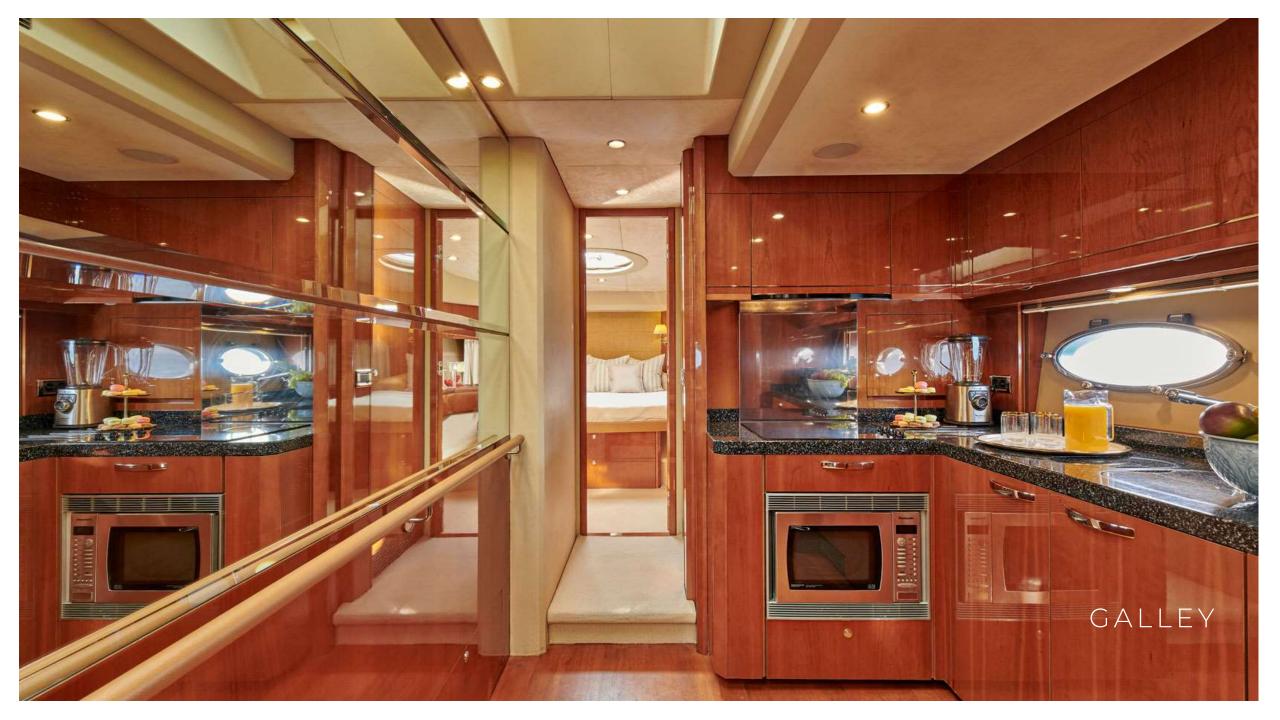

## M/Y estia one

The 70ft/ 21.7m Princess V70 M/Y Estia One was launched in 2007 and she is in impeccable condition thanks to the full refit that was carried out in 2021.

Distinguished for its modern lines and fast speed, reaching up to 36 knots. This elegant sporty yacht features a beautiful flexible saloon that can be climate controlled or be opened to the elements via triple sliding aft doors and a retractable sliding sunroof. M/Y Estia One welcomes 6 guests in 3 elegant staterooms, including a master suite, a VIP cabin and one twin cabin, all with ensuite facilities.