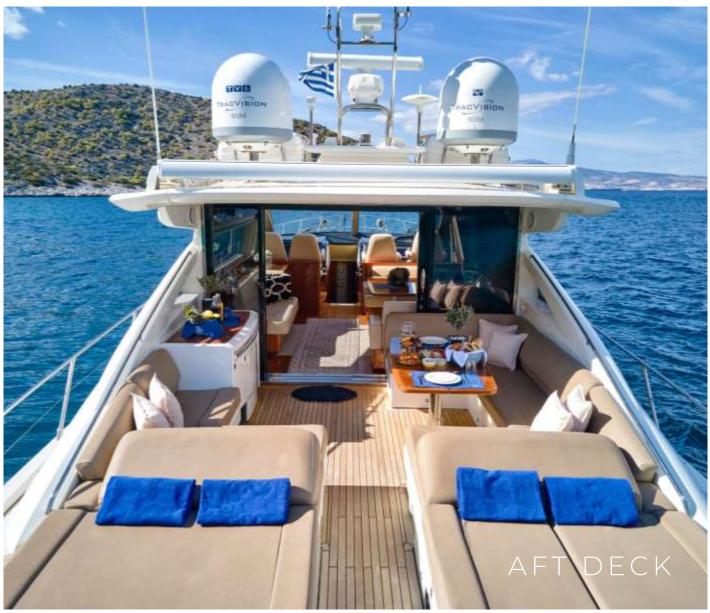

Her professional crew of 2(+1) members will work tirelessly to ensure an excellent service. Estia One's exterior offers multiple opportunities for socializing and entertaining since her spacious aft deck is set up as an outdoor lounge with built-in seating, a wet bar plus a dining area for up to 6 guests.

Two double sun pads facing aft are the ideal spot to relax and unwind with a cocktail. Combining performance and comfort Estia One is the perfect choice for charterers looking for a sportive stylish, fast yacht with luxurious living space and a great selection of water toys.