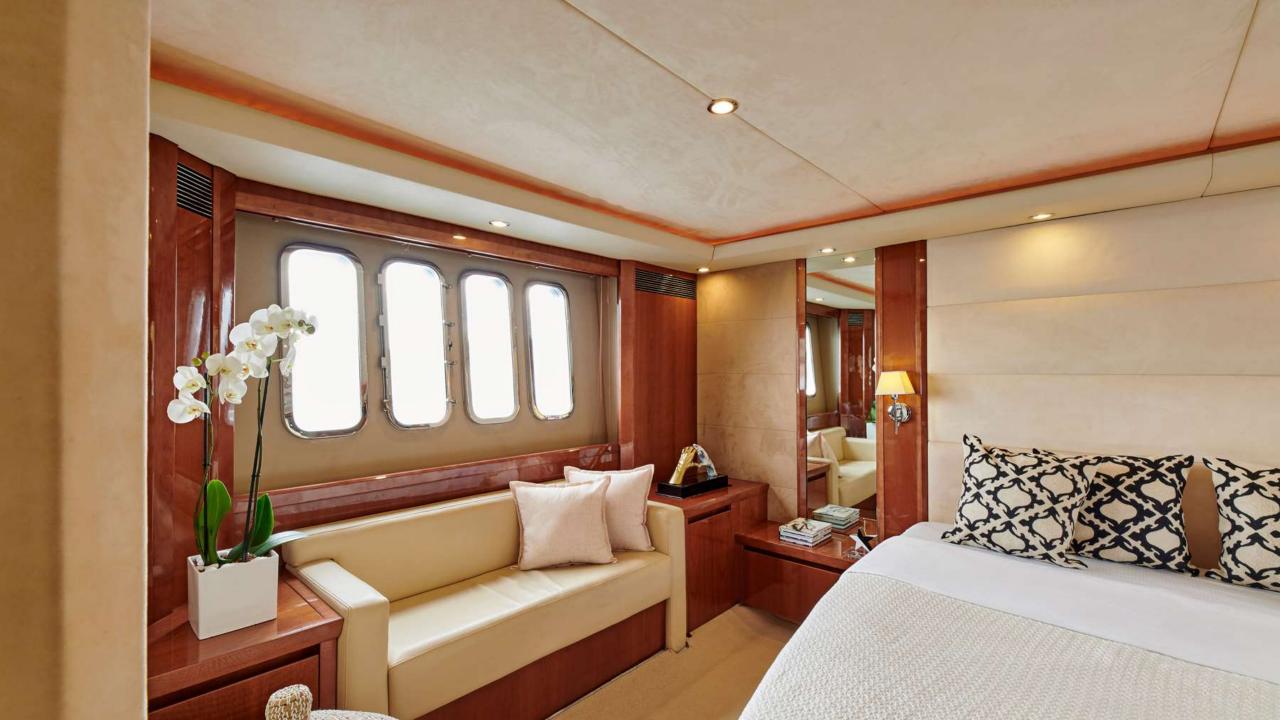

## M/Y estia one

The 70ft/ 21.7m Princess V70 M/Y Estia One was launched in 2007 and she is in impeccable condition thanks to the full refit that was carried out in 2021.

Distinguished for its modern lines and fast speed, reaching up to 36 knots. This elegant sporty yacht features a beautiful flexible saloon that can be climate controlled or be opened to the elements via triple sliding aft doors and a retractable sliding sunroof. M/Y Estia One welcomes 6 guests in 3 elegant staterooms, including a master suite, a VIP cabin and one twin cabin, all with ensuite facilities.