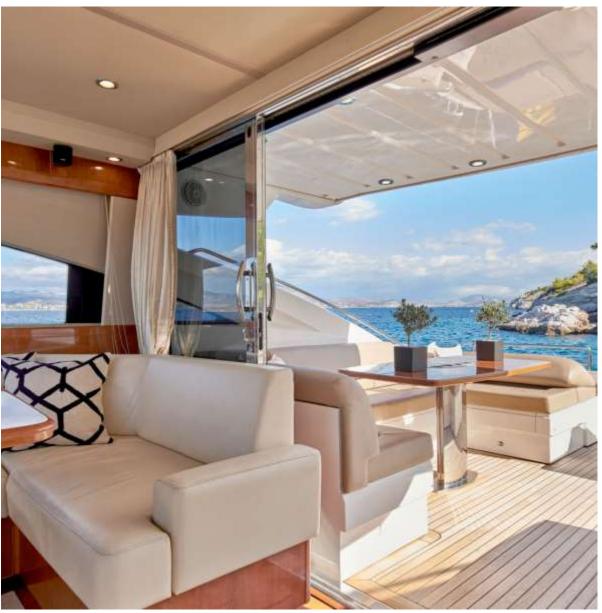

Her professional crew of 2(+1) members will work tirelessly to ensure an excellent service. Estia One's exterior offers multiple opportunities for socializing and entertaining since her spacious aft deck is set up as an outdoor lounge with built-in seating, a wet bar plus a dining area for up to 6 guests.

Two double sun pads facing aft are the ideal spot to relax and unwind with a cocktail. Combining performance and comfort Estia One is the perfect choice for charterers looking for a sportive stylish, fast yacht with luxurious living space and a great selection of water toys.