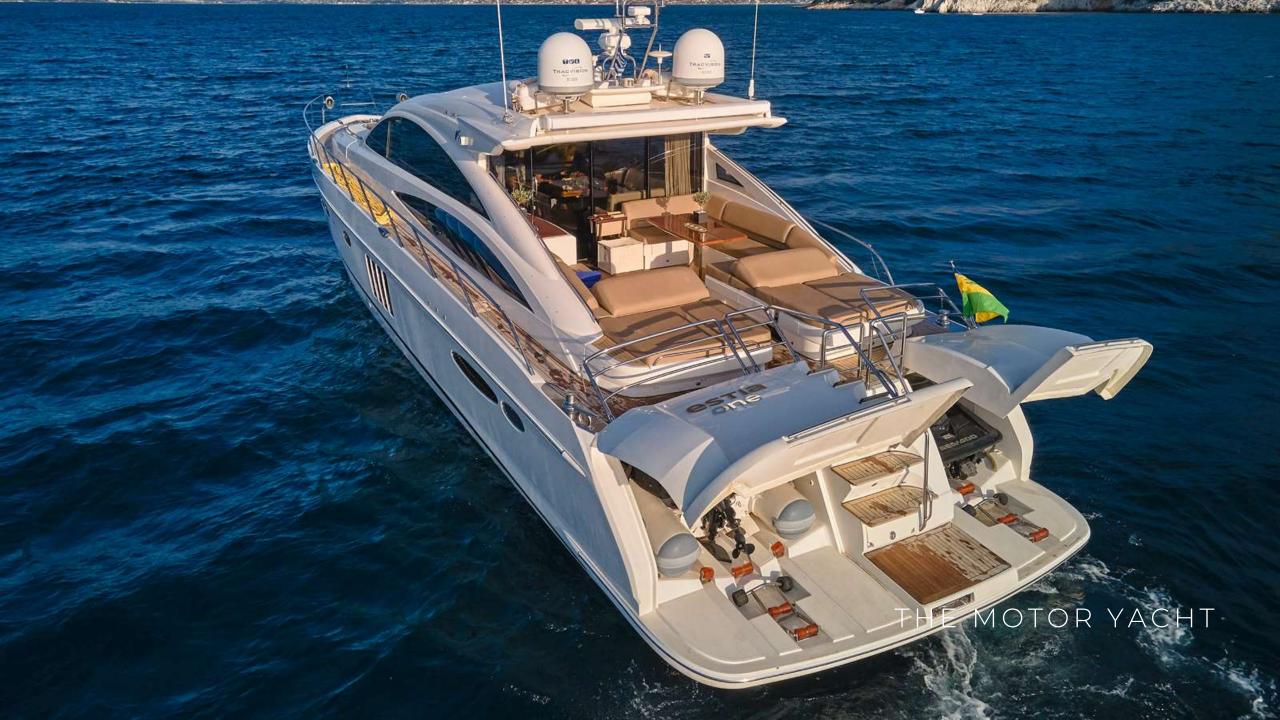

## M/Y estia one

The 70ft/ 21.7m Princess V70 M/Y Estia One was launched in 2007 and she is in impeccable condition thanks to the full refit that was carried out in 2021.

Distinguished for its modern lines and fast speed, reaching up to 36 knots. This elegant sporty yacht features a beautiful flexible saloon that can be climate controlled or be opened to the elements via triple sliding aft doors and a retractable sliding sunroof. M/Y Estia One welcomes 6 guests in 3 elegant staterooms, including a master suite, a VIP cabin and one twin cabin, all with ensuite facilities.

Her professional crew of 2(+1) members will work tirelessly to ensure an excellent service. Estia One's exterior offers multiple opportunities for socializing and entertaining since her spacious aft deck is set up as an outdoor lounge with built-in seating, a wet bar plus a dining area for up to 6 guests.