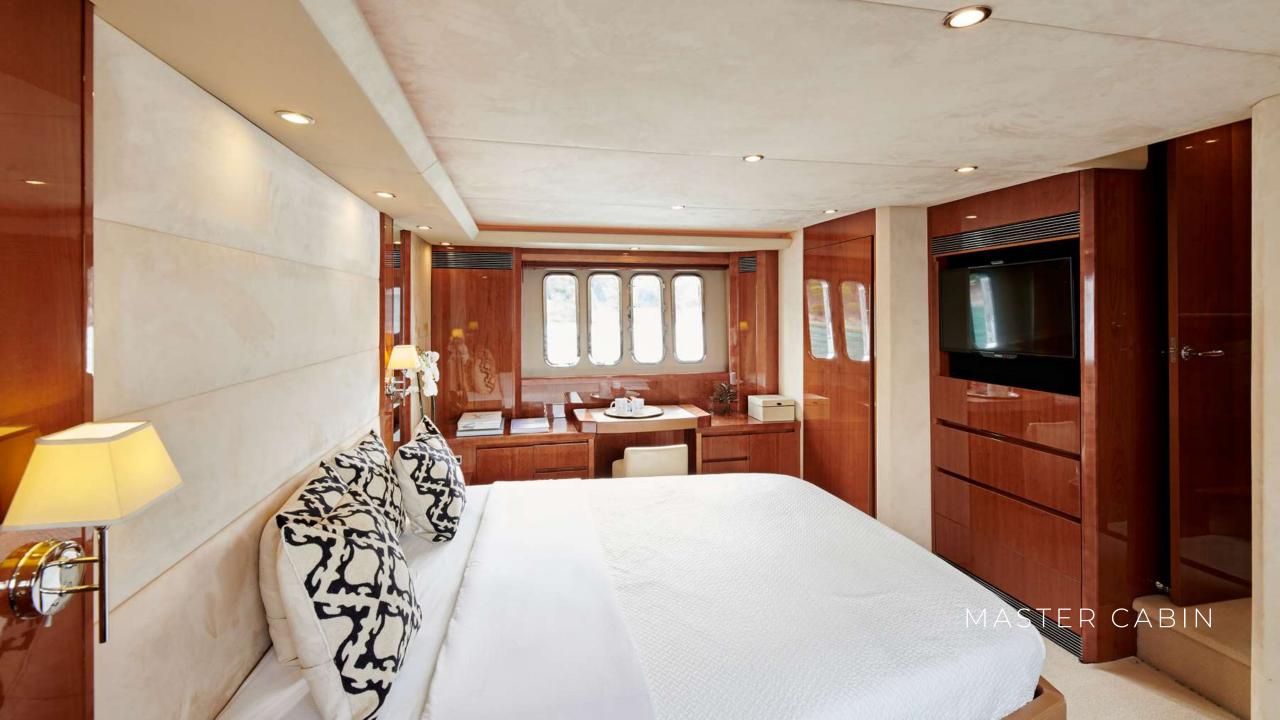

## M/Y estia one

The 70ft/ 21.7m Princess V70 M/Y Estia One was launched in 2007 and she is in impeccable condition thanks to the full refit that was carried out in 2021.

Distinguished for its modern lines and fast speed, reaching up to 36 knots. This elegant sporty yacht features a beautiful flexible saloon that can be climate controlled or be opened to the elements via triple sliding aft doors and a retractable sliding sunroof. M/Y Estia One welcomes 6 guests in 3 elegant staterooms, including a master suite, a VIP cabin and one twin cabin, all with ensuite facilities.