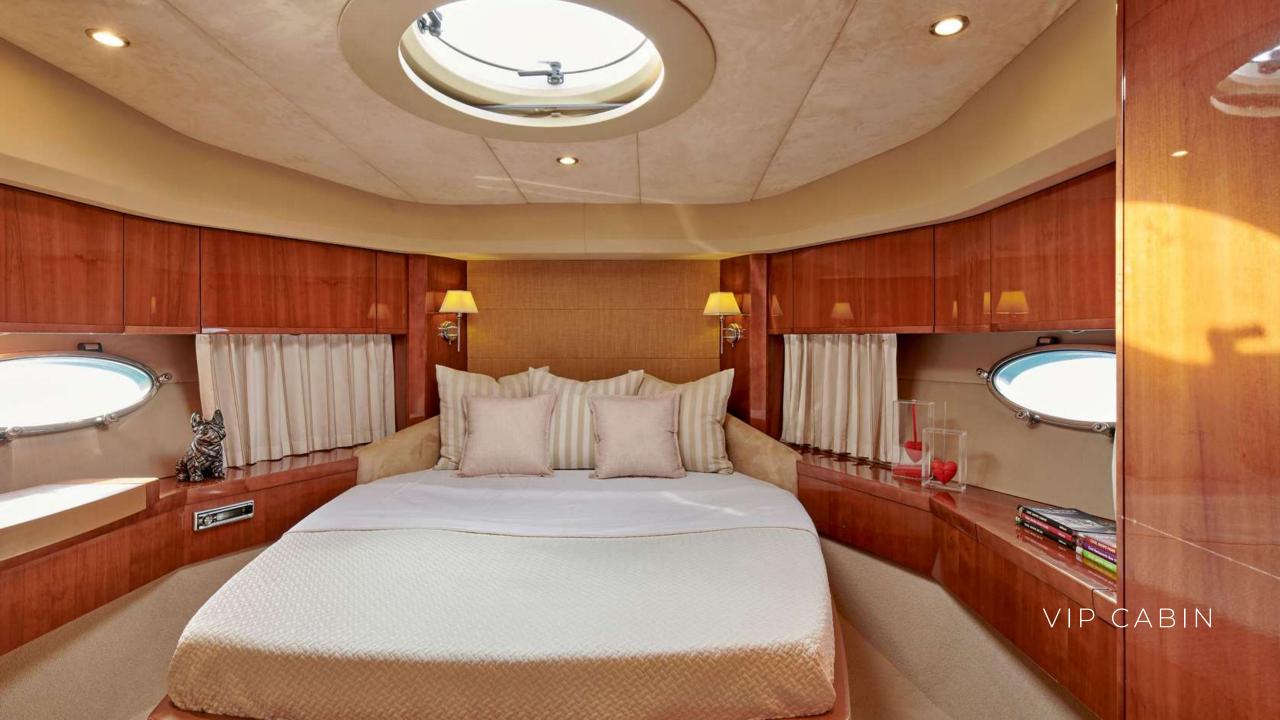

## M/Y estia one

The 70ft/ 21.7m Princess V70 M/Y Estia One was launched in 2007 and she is in impeccable condition thanks to the full refit that was carried out in 2021.

Distinguished for its modern lines and fast speed, reaching up to 36 knots. This elegant sporty yacht features a beautiful flexible saloon that can be climate controlled or be opened to the elements via triple sliding aft doors and a retractable sliding sunroof. M/Y Estia One welcomes 6 guests in 3 elegant staterooms, including a master suite, a VIP cabin and one twin cabin, all with ensuite facilities.