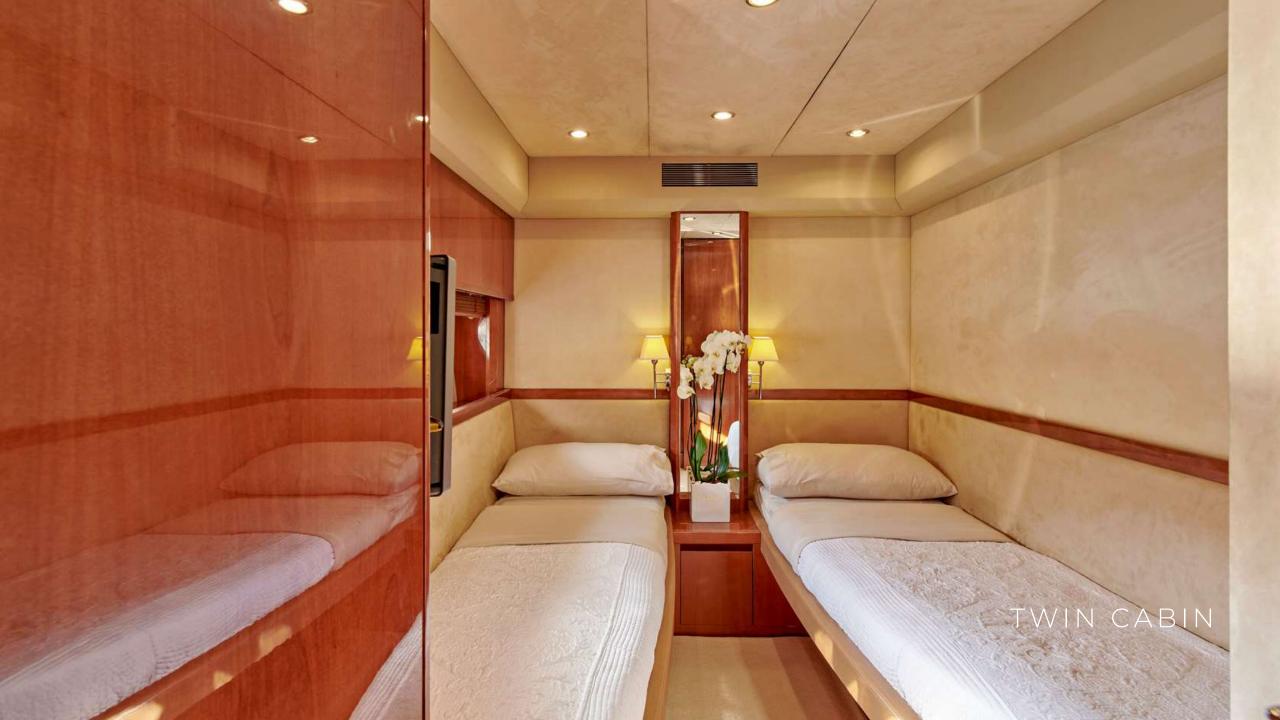

## M/Y estia one

The 70ft/ 21.7m Princess V70 M/Y Estia One was launched in 2007 and she is in impeccable condition thanks to the full refit that was carried out in 2021.

Distinguished for its modern lines and fast speed, reaching up to 36 knots. This elegant sporty yacht features a beautiful flexible saloon that can be climate controlled or be opened to the elements via triple sliding aft doors and a retractable sliding sunroof. M/Y Estia One welcomes 6 guests in 3 elegant staterooms, including a master suite, a VIP cabin and one twin cabin, all with ensuite facilities.