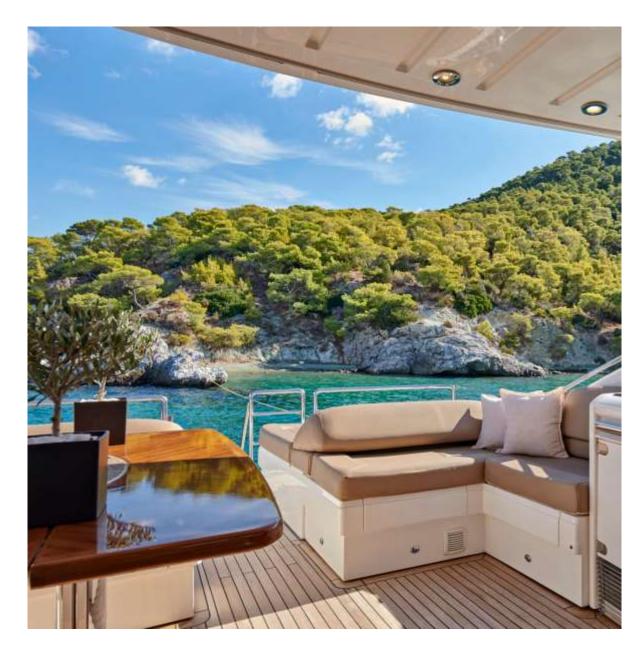

Her professional crew of 2(+1) members will work tirelessly to ensure an excellent service. Estia One's exterior offers multiple opportunities for socializing and entertaining since her spacious aft deck is set up as an outdoor lounge with built-in seating, a wet bar plus a dining area for up to 6 guests.

Two double sun pads facing aft are the ideal spot to relax and unwind with a cocktail. Combining performance and comfort Estia One is the perfect choice for charterers looking for a sportive stylish, fast yacht with luxurious living space and a great selection of water toys.