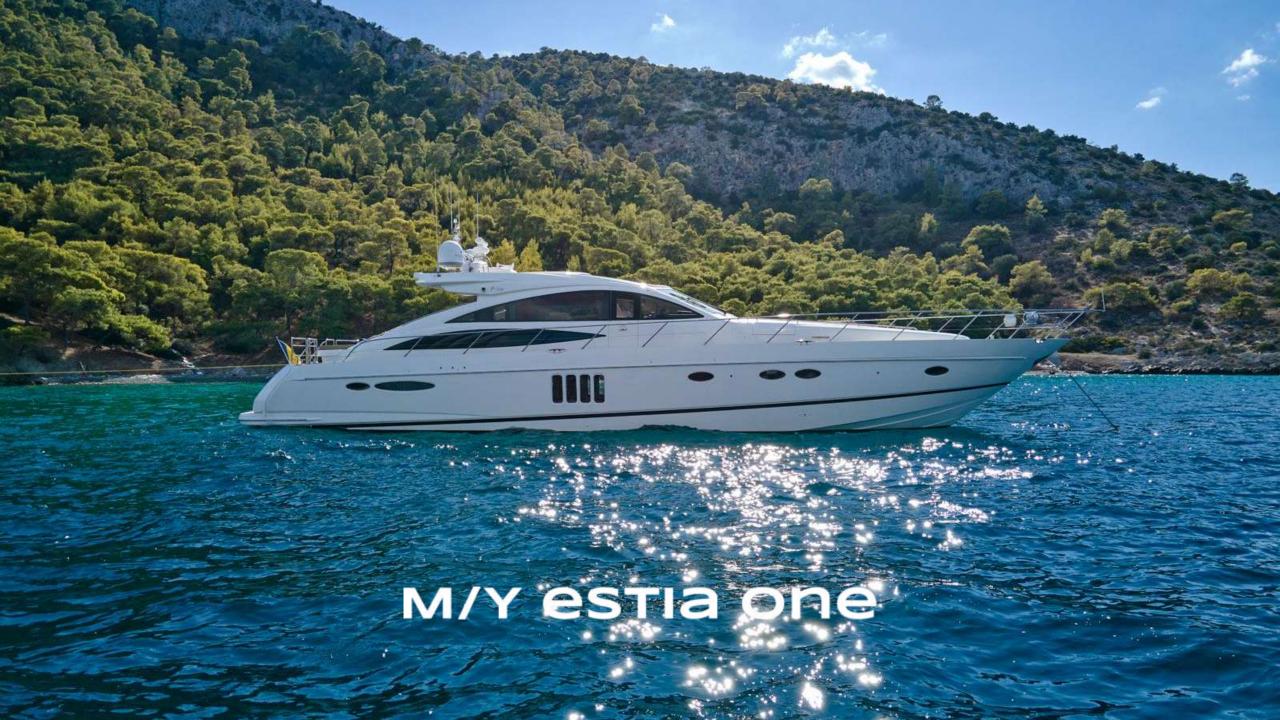

## M/Y estia one

The 70ft/ 21.7m Princess V70 M/Y Estia One was launched in 2007 and she is in impeccable condition thanks to the full refit that was carried out in 2021.

Distinguished for its modern lines and fast speed, reaching up to 36 knots. This elegant sporty yacht features a beautiful flexible saloon that can be climate controlled or be opened to the elements via triple sliding aft doors and a retractable sliding sunroof. M/Y Estia One welcomes 6 guests in 3 elegant staterooms, including a master suite, a VIP cabin and one twin cabin, all with ensuite facilities.