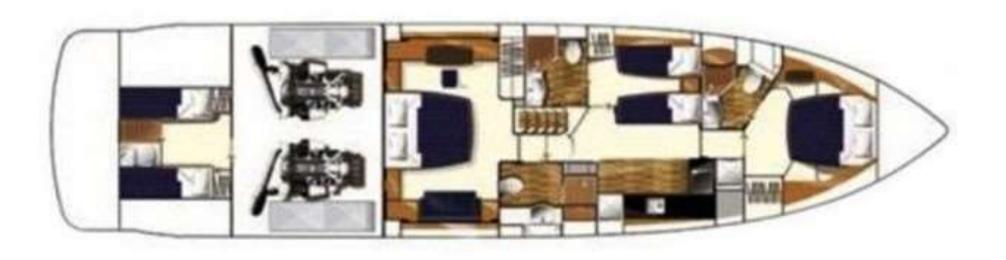

e is the perfect choice for charterers looking for a sportive stylish, fast yacht with luxurious living space and a great selection of water toys.



21.7 M

5.08 M

DRAFT 1.3 M



MAX. SPEED **36 KN** 



OVERNIGHT GUESTS



CABINS 3



CREW **2(+1)** 



WATER TOYS
FULL SET

## SPECIFICATIONS



**BUILT / REFIT 2007/2021** LOA **70ft / 21.7m** BEAM **16.7ft / 5.08m** DRAFT **4.26ft / 1.3m** 



ENGINES MAN V12-1360 CRUISING SPEED 25KN MAX SPEED **36KN** FUEL CONSUMPTION 300LT/HR













## TENDER & WATER TOYS

1x Sur Marine Tender 3.30m with Suzuki 20HP outboard engine

Electrical Scooter

SeaBob

Paddleboard (SUP)

Snorkeling Equipment

Tubes

Inflatable water toys (Donuts, beds and sofa small)

<sup>\*</sup>A full menu of water toys is available upon request.



## FLOOR PLANS