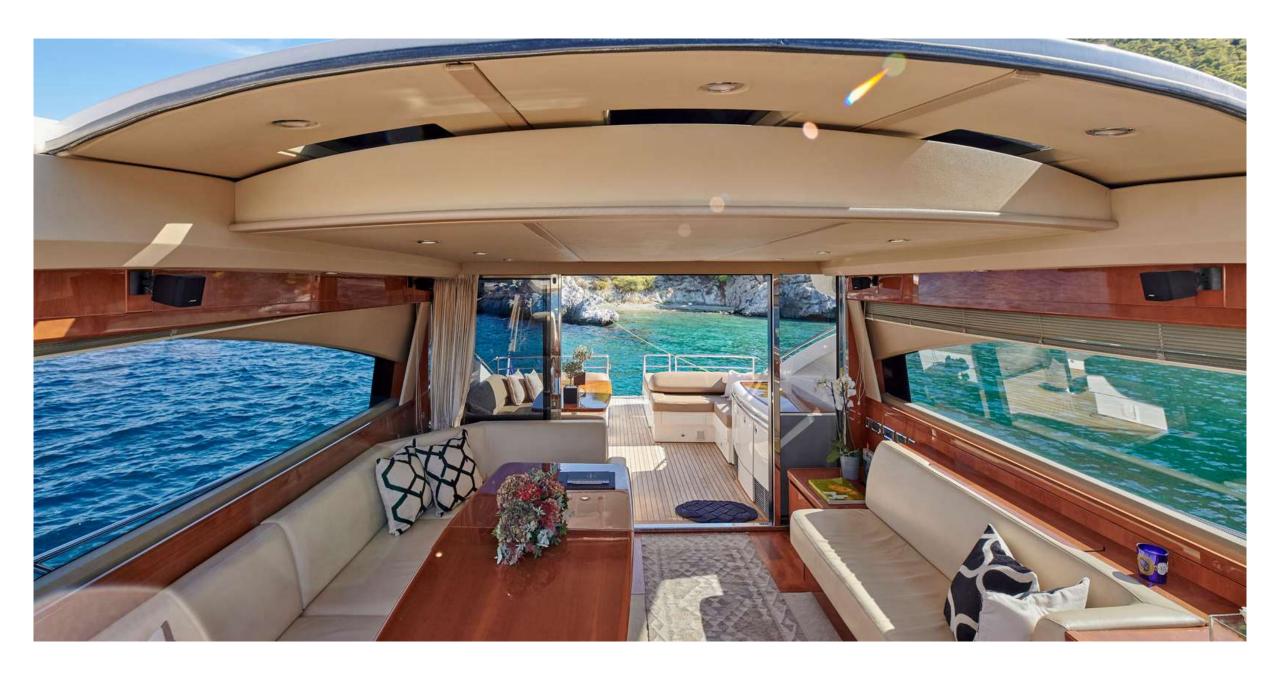

## M/Y estia one

The 70ft/ 21.7m Princess V70 M/Y Estia One was launched in 2007 and she is in impeccable condition thanks to the full refit that was carried out in 2021.

Distinguished for its modern lines and fast speed, reaching up to 36 knots. This elegant sporty yacht features a beautiful flexible saloon that can be climate controlled or be opened to the elements via triple sliding aft doors and a retractable sliding sunroof. M/Y Estia One welcomes 6 guests in 3 elegant staterooms, including a master suite, a VIP cabin and one twin cabin, all with ensuite facilities.

Her professional crew of 2(+1) members will work tirelessly to ensure an excellent service. Estia One's exterior offers multiple opportunities for socializing and entertaining since her spacious aft deck is set up as an outdoor lounge with built-in seating, a wet bar plus a dining area for up to 6 guests.