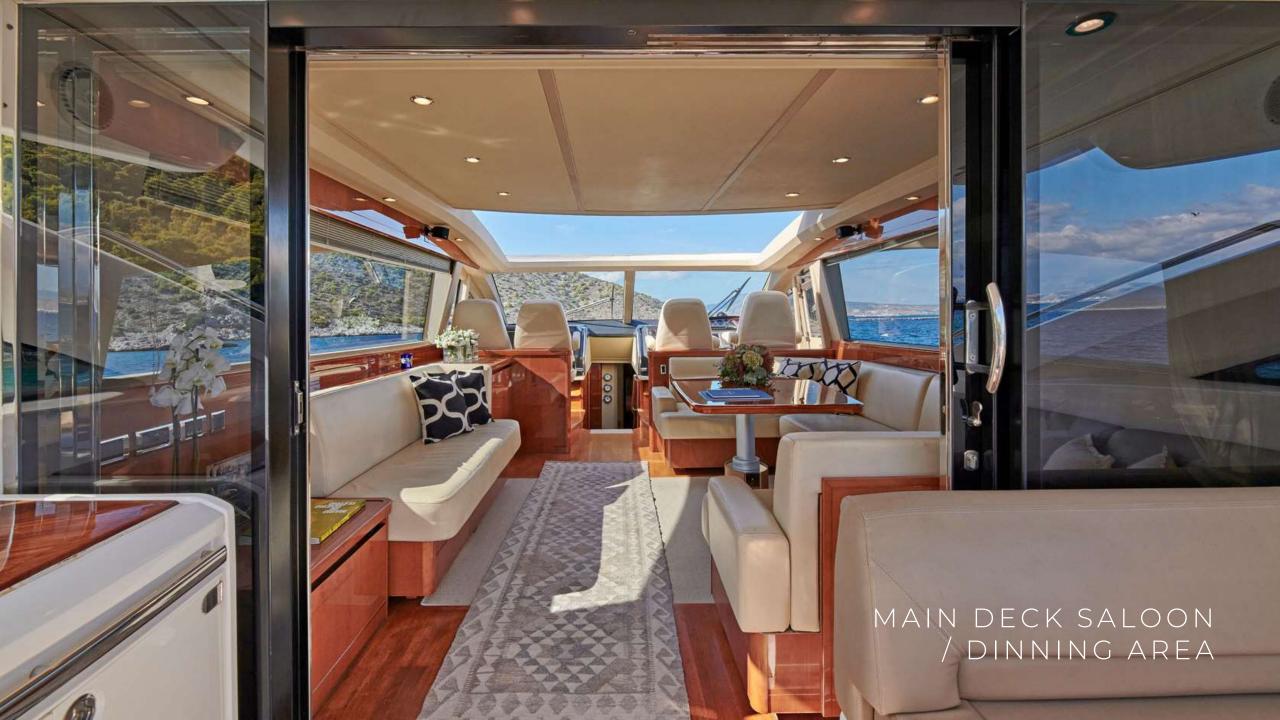

## M/Y estia one

The 70ft/ 21.7m Princess V70 M/Y Estia One was launched in 2007 and she is in impeccable condition thanks to the full refit that was carried out in 2021.

Distinguished for its modern lines and fast speed, reaching up to 36 knots. This elegant sporty yacht features a beautiful flexible saloon that can be climate controlled or be opened to the elements via triple sliding aft doors and a retractable sliding sunroof. M/Y Estia One welcomes 6 guests in 3 elegant staterooms, including a master suite, a VIP cabin and one twin cabin, all with ensuite facilities.

Her professional crew of 2(+1) members will work tirelessly to ensure an excellent service. Estia One's exterior offers multiple opportunities for socializing and entertaining since her spacious aft deck is set up as an outdoor lounge with built-in seating, a wet bar plus a dining area for up to 6 guests.