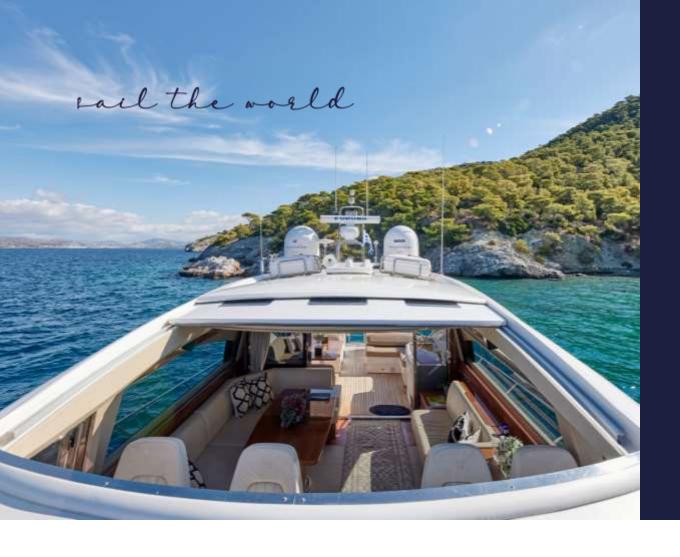

Her professional crew of 2(+1) members will work tirelessly to ensure an excellent service. Estia One's exterior offers multiple opportunities for socializing and entertaining since her spacious aft deck is set up as an outdoor lounge with built-in seating, a wet bar plus a dining area for up to 6 guests.

Two double sun pads facing aft are the ideal spot to relax and unwind with a cocktail. Combining performance and comfort Estia One is the perfect choice for charterers looking for a sportive stylish, fast yacht with luxurious living space and a great selection of water toys.