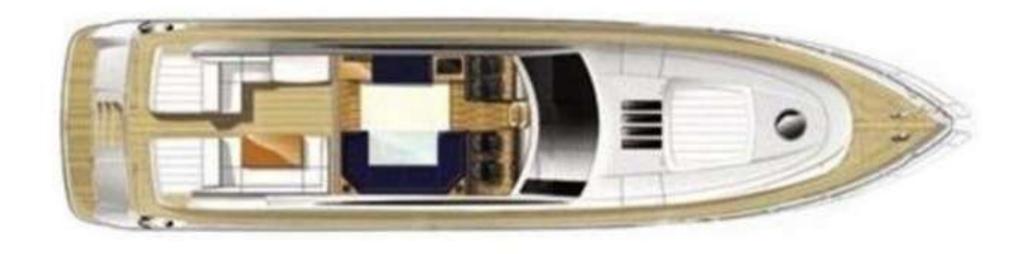

One is the perfect choice for charterers looking for a sportive stylish, fast yacht with luxurious living space and a great selection of water toys.



21.7 M

5.08 M

DRAFT 1.3 M



MAX. SPEED **36 KN** 



OVERNIGHT GUESTS



CABINS 3



CREW **2(+1)** 



WATER TOYS
FULL SET

## SPECIFICATIONS



**BUILT / REFIT 2007/2021** LOA **70ft / 21.7m** BEAM **16.7ft / 5.08m** DRAFT **4.26ft / 1.3m** 



ENGINES MAN V12-1360 CRUISING SPEED 25KN MAX SPEED **36KN** FUEL CONSUMPTION 300LT/HR













## TENDER & WATER TOYS

1x Sur Marine Tender 3.30m with Suzuki 20HP outboard engine

Electrical Scooter

SeaBob

Paddleboard (SUP)

Snorkeling Equipment

Tubes

Inflatable water toys (Donuts, beds and sofa small)

<sup>\*</sup>A full menu of water toys is available upon request.



## FLOOR PLANS