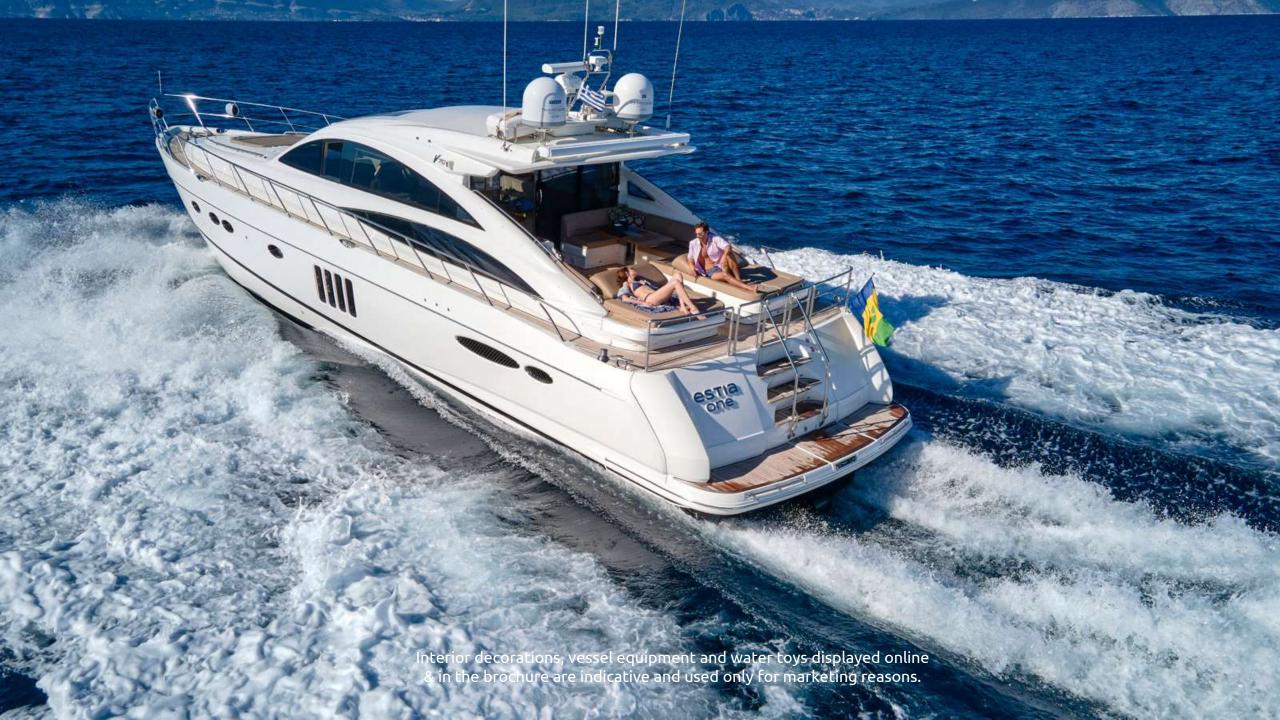

Her professional crew of 2(+1) members will work tirelessly to ensure an excellent service. Estia One's exterior offers multiple opportunities for socializing and entertaining since her spacious aft deck is set up as an outdoor lounge with built-in seating, a wet bar plus a dining area for up to 6 guests.

Two double sun pads facing aft are the ideal spot to relax and unwind with a cocktail. Combining performance and comfort Estia One is the perfect choice for charterers looking for a sportive stylish, fast yacht with luxurious living space and a great selection of water toys.