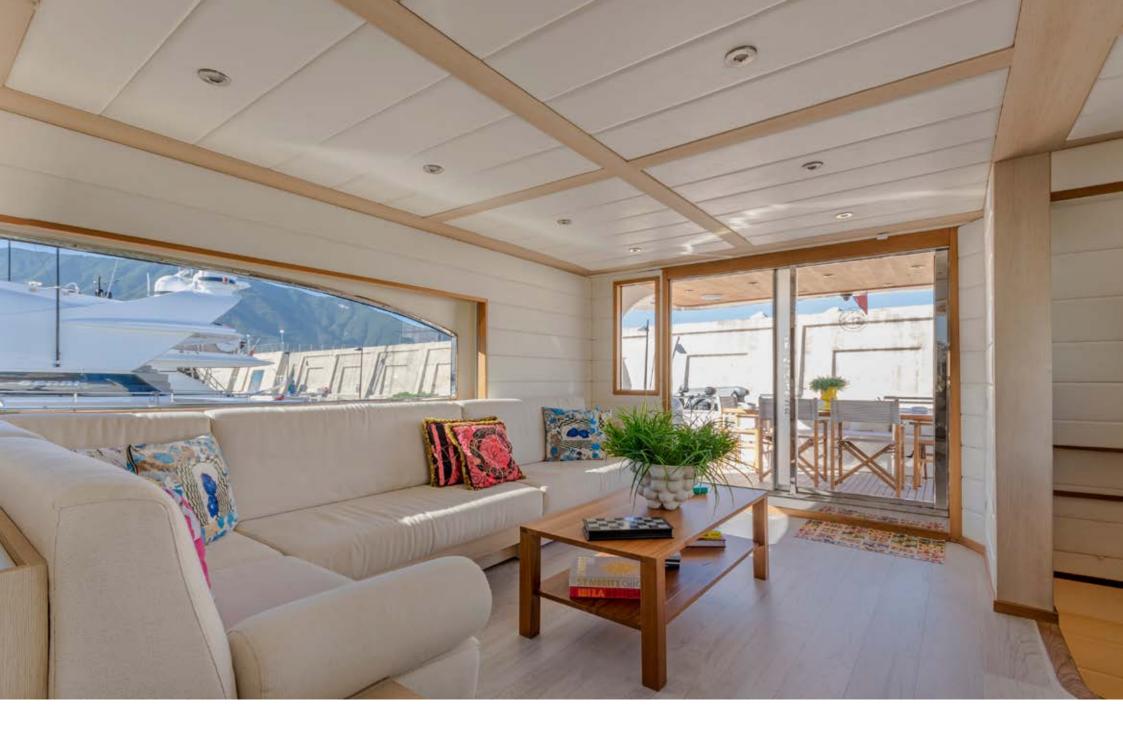

The flybridge has a dining area and a relaxation area with sun beds. The salon blends seamlessly with a spacious aft cockpit, which is furnished with a sofa and a table that seats up to 8 people. Forward guests can find a sunbathing area that can be converted into a lounge area with a coffee table.