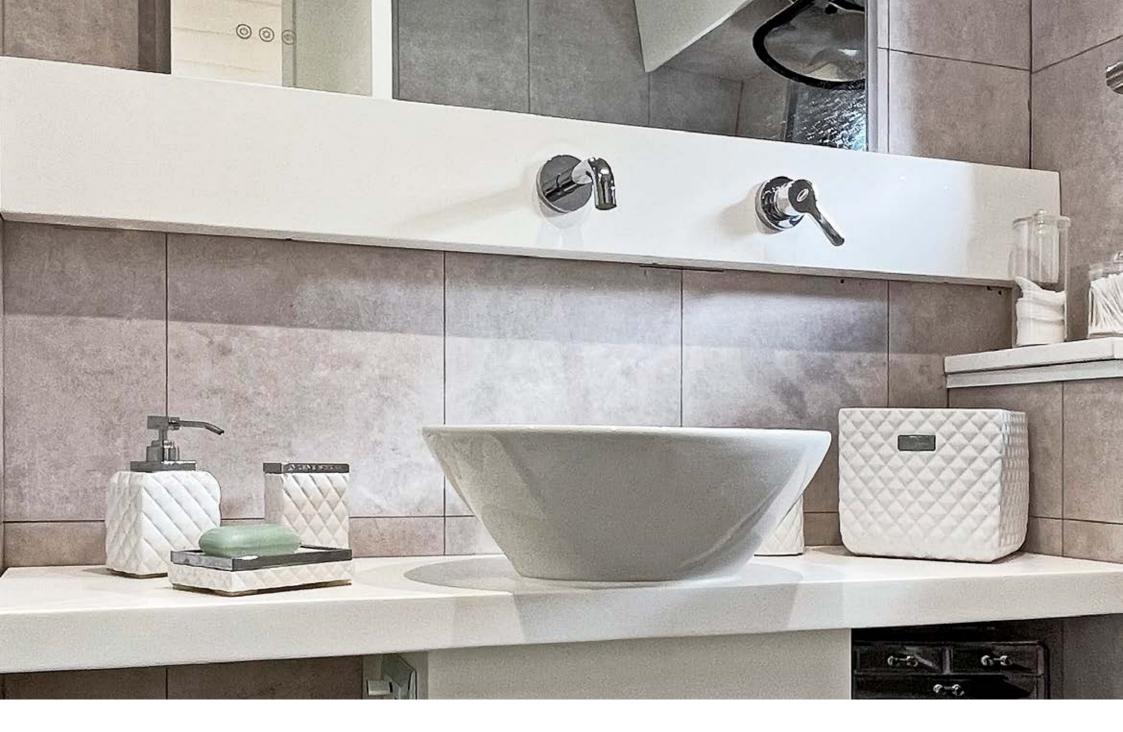

LA CHICCA offers very comfortable accommodation for 8 guests in 4 cabins, including 1 Master, 1 VIP, 1 Twin and 1 Single cabin with a pullman bed. There is a separate access to the Master cabin from the salon; the other cabins can be accessed by the wheelhouse area. All cabins were reupholstered and equipped with new furnishings. Each one is air conditioned, with en-suite facilities and TV SAT.