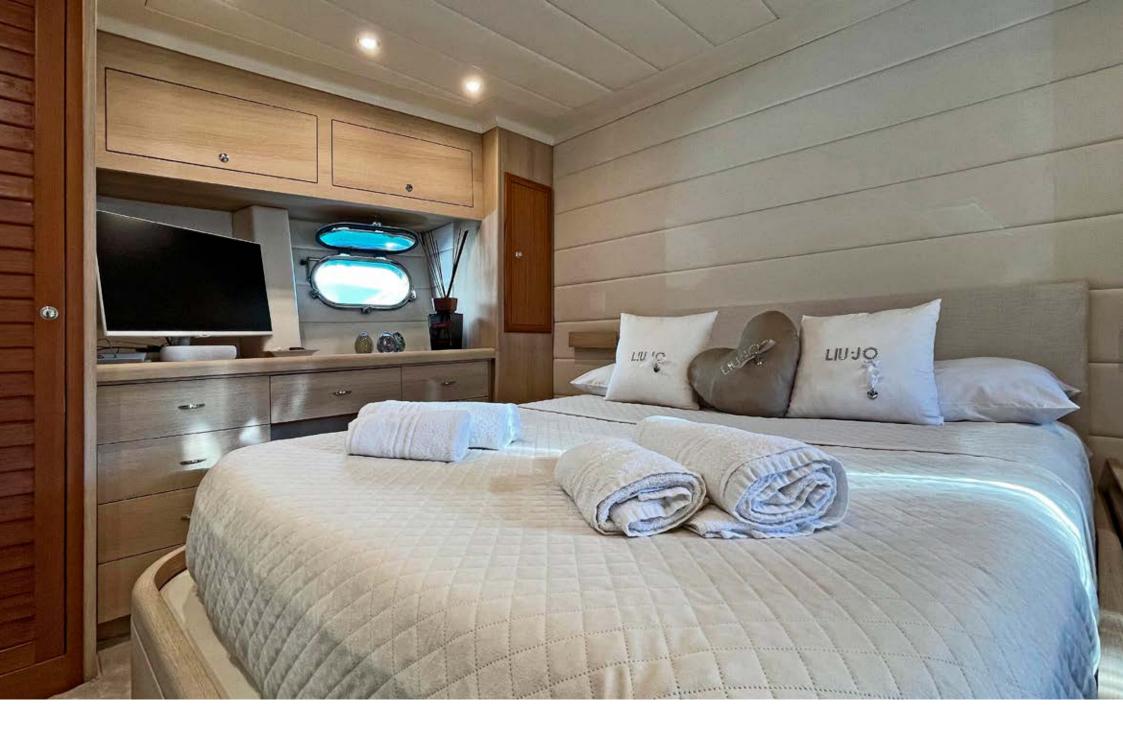

LA CHICCA offers very comfortable accommodation for 8 guests in 4 cabins, including 1 Master, 1 VIP, 1 Twin and 1 Single cabin with a pullman bed. There is a separate access to the Master cabin from the salon; the other cabins can be accessed by the wheelhouse area. All cabins were reupholstered and equipped with new furnishings. Each one is air conditioned, with en-suite facilities and TV SAT.