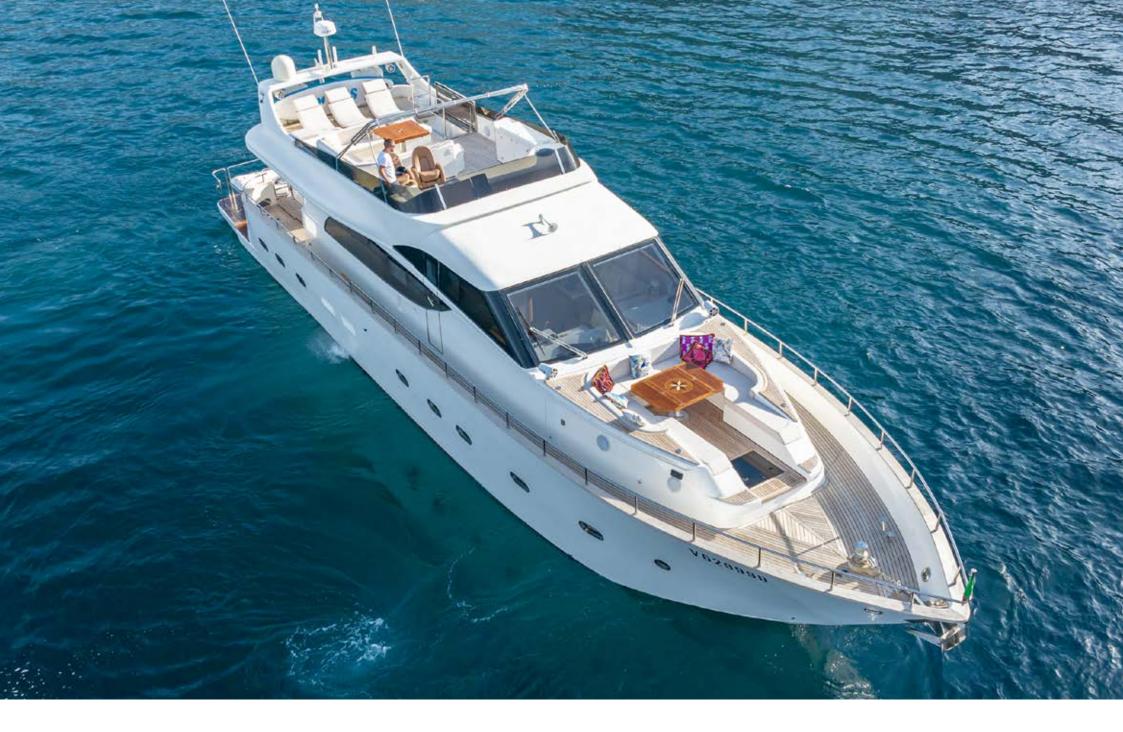

The flybridge has a dining area and a relaxation area with sun beds. The salon blends seamlessly with a spacious aft cockpit, which is furnished with a sofa and a table that seats up to 8 people. Forward guests can find a sunbathing area that can be converted into a lounge area with a coffee table.