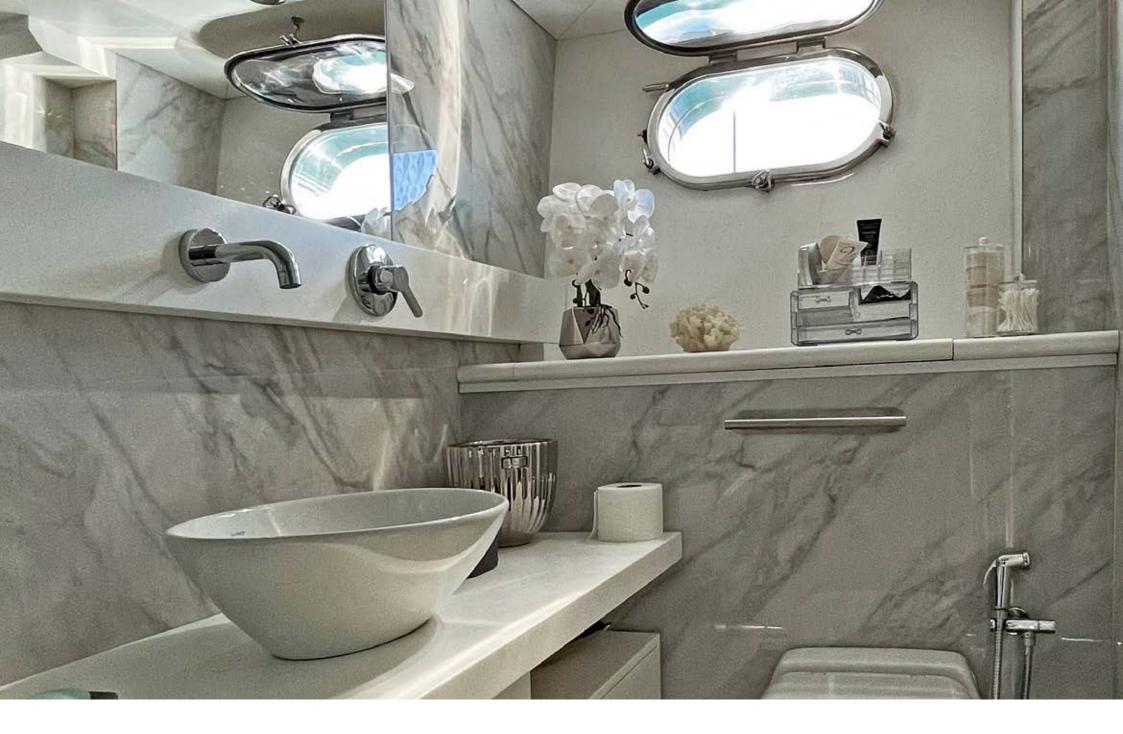

LA CHICCA offers very comfortable accommodation for 8 guests in 4 cabins, including 1 Master, 1 VIP, 1 Twin and 1 Single cabin with a pullman bed. There is a separate access to the Master cabin from the salon; the other cabins can be accessed by the wheelhouse area. All cabins were reupholstered and equipped with new furnishings. Each one is air conditioned, with en-suite facilities and TV SAT.