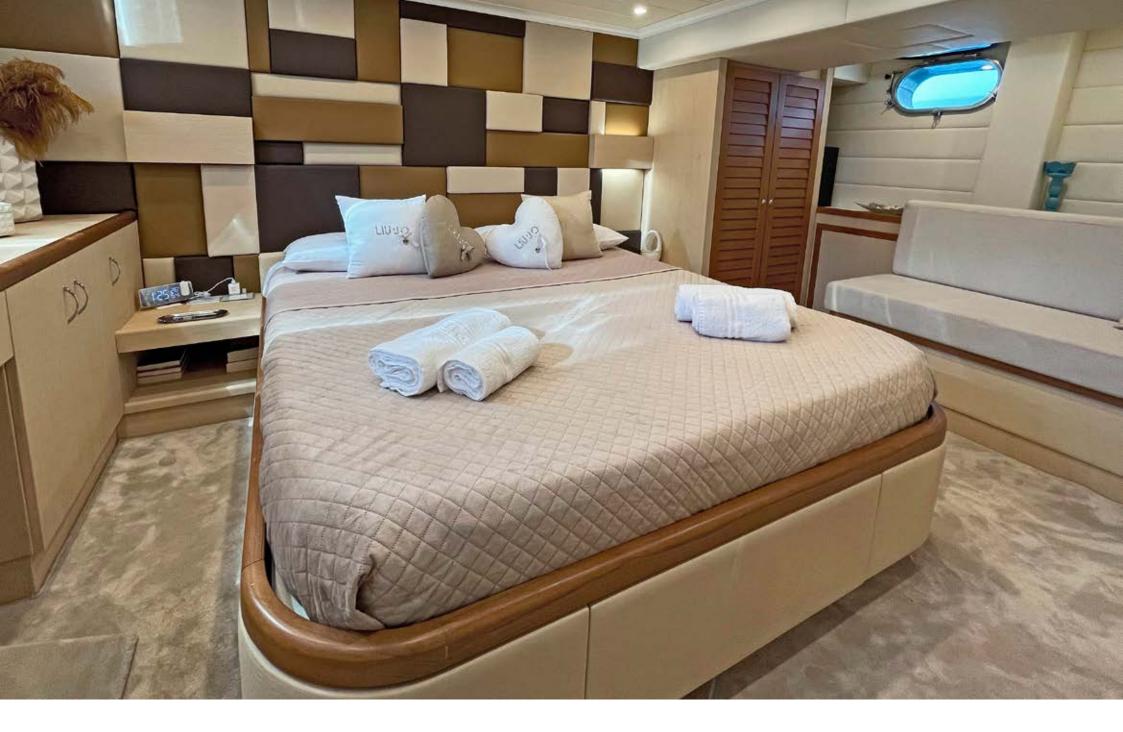

LA CHICCA offers very comfortable accommodation for 8 guests in 4 cabins, including 1 Master, 1 VIP, 1 Twin and 1 Single cabin with a pullman bed. There is a separate access to the Master cabin from the salon; the other cabins can be accessed by the wheelhouse area. All cabins were reupholstered and equipped with new furnishings. Each one is air conditioned, with en-suite facilities and TV SAT.