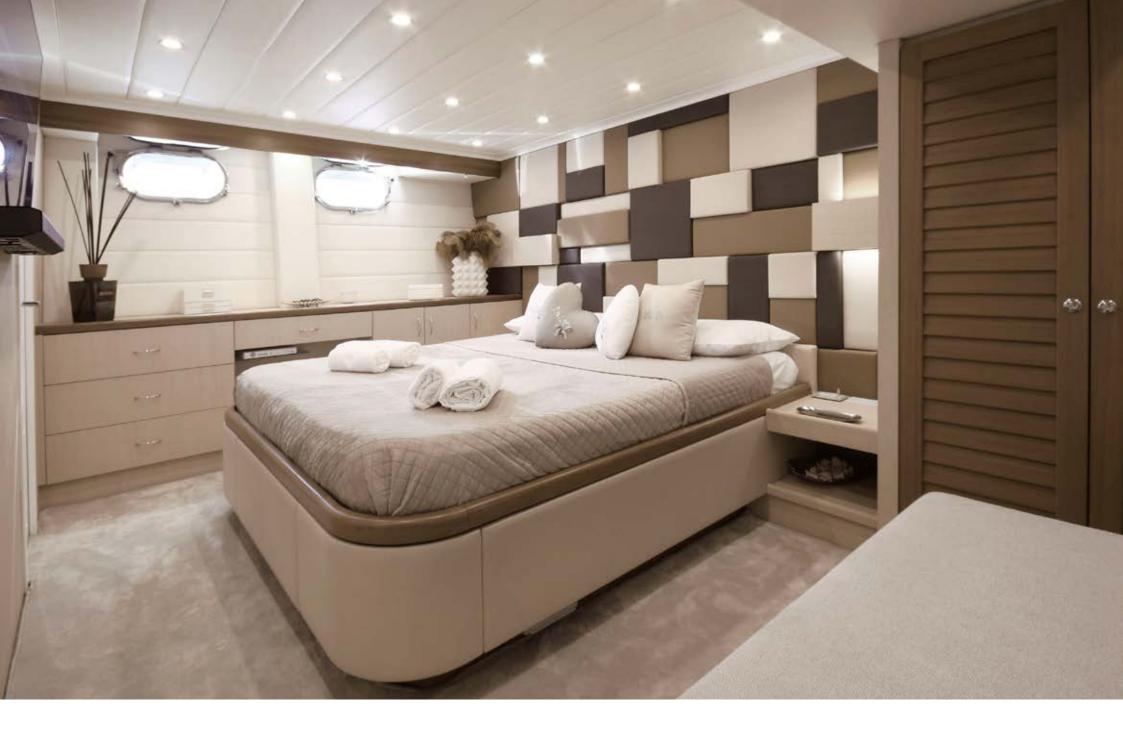

LA CHICCA offers very comfortable accommodation for 8 guests in 4 cabins, including 1 Master, 1 VIP, 1 Twin and 1 Single cabin with a pullman bed. There is a separate access to the Master cabin from the salon; the other cabins can be accessed by the wheelhouse area. All cabins were reupholstered and equipped with new furnishings. Each one is air conditioned, with en-suite facilities and TV SAT.