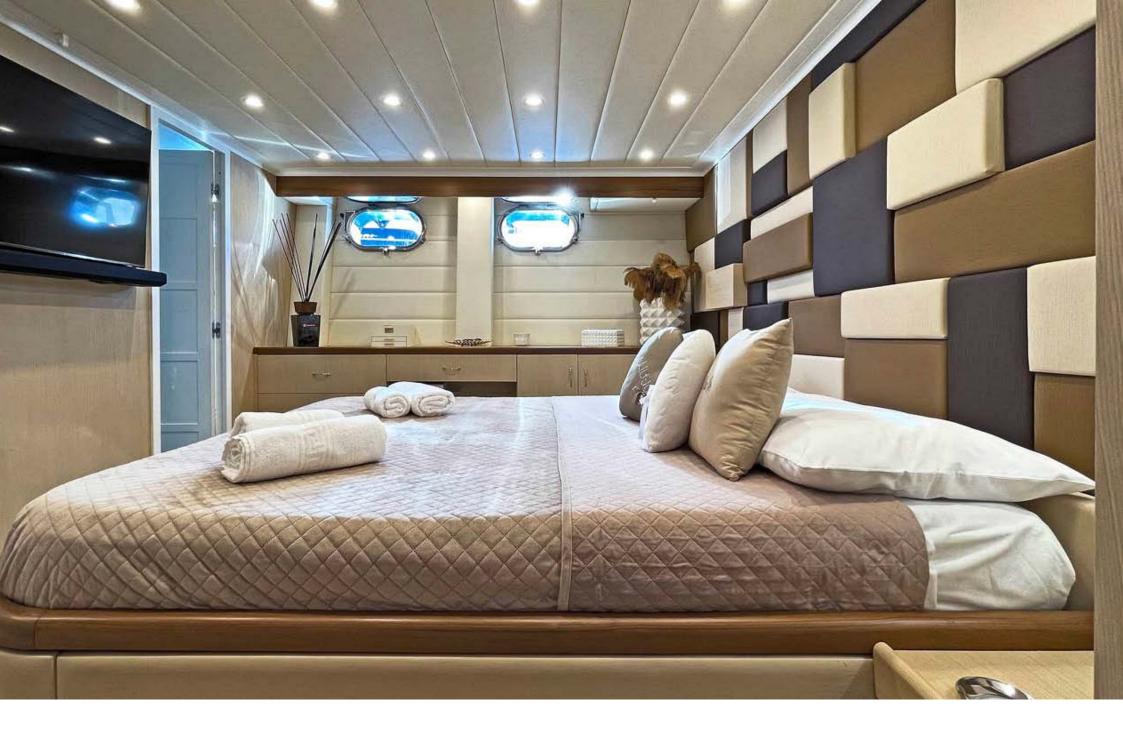

LA CHICCA offers very comfortable accommodation for 8 guests in 4 cabins, including 1 Master, 1 VIP, 1 Twin and 1 Single cabin with a pullman bed. There is a separate access to the Master cabin from the salon; the other cabins can be accessed by the wheelhouse area. All cabins were reupholstered and equipped with new furnishings. Each one is air conditioned, with en-suite facilities and TV SAT.