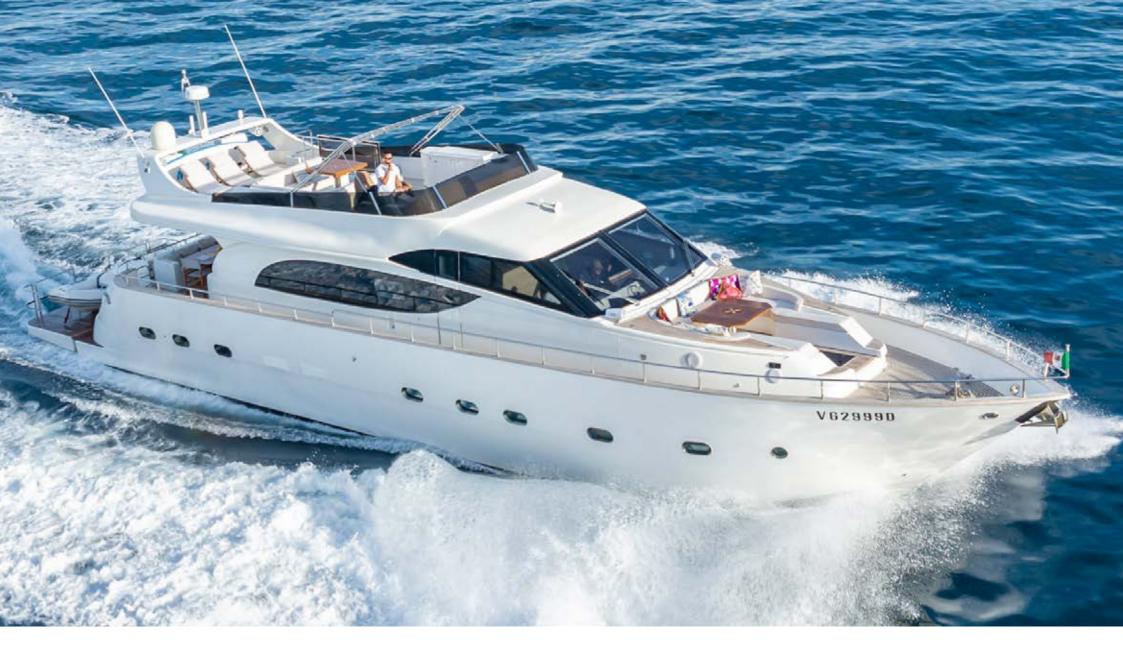

**AERIAL VIEW** 

Master cabin Bathroom

Built by Benetti Shipyard, the 23.68m motor yacht LA CHICCA is available for charter in Italy. Between 2021 and 2023 she has undergone a significant refit which included the updating of all technical equipment, the addition of stabilizers and a new carpeting throughout guests cabins and salon.

The flybridge has a dining area and a relaxation area with sun beds. The salon blends seamlessly with a spacious aft cockpit, which is furnished with a sofa and a table that seats up to 8 people. Forward guests can find a sunbathing area that can be converted into a lounge area with a coffee table.