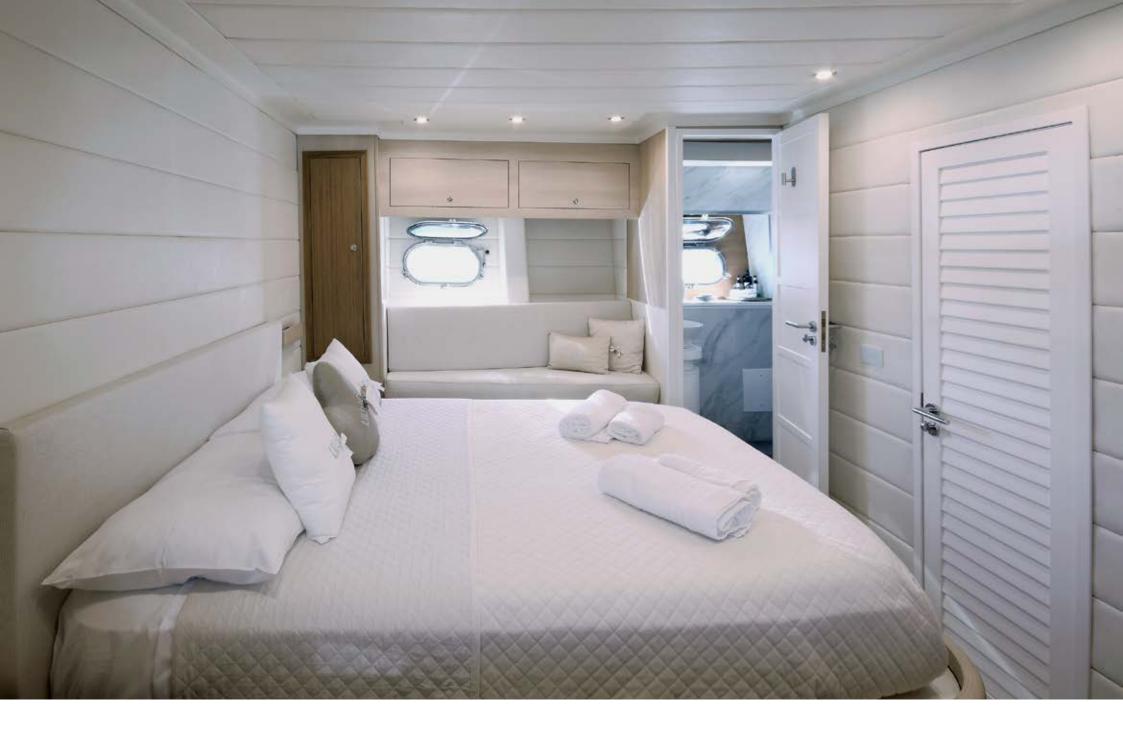

LA CHICCA offers very comfortable accommodation for 8 guests in 4 cabins, including 1 Master, 1 VIP, 1 Twin and 1 Single cabin with a pullman bed. There is a separate access to the Master cabin from the salon; the other cabins can be accessed by the wheelhouse area. All cabins were reupholstered and equipped with new furnishings. Each one is air conditioned, with en-suite facilities and TV SAT.