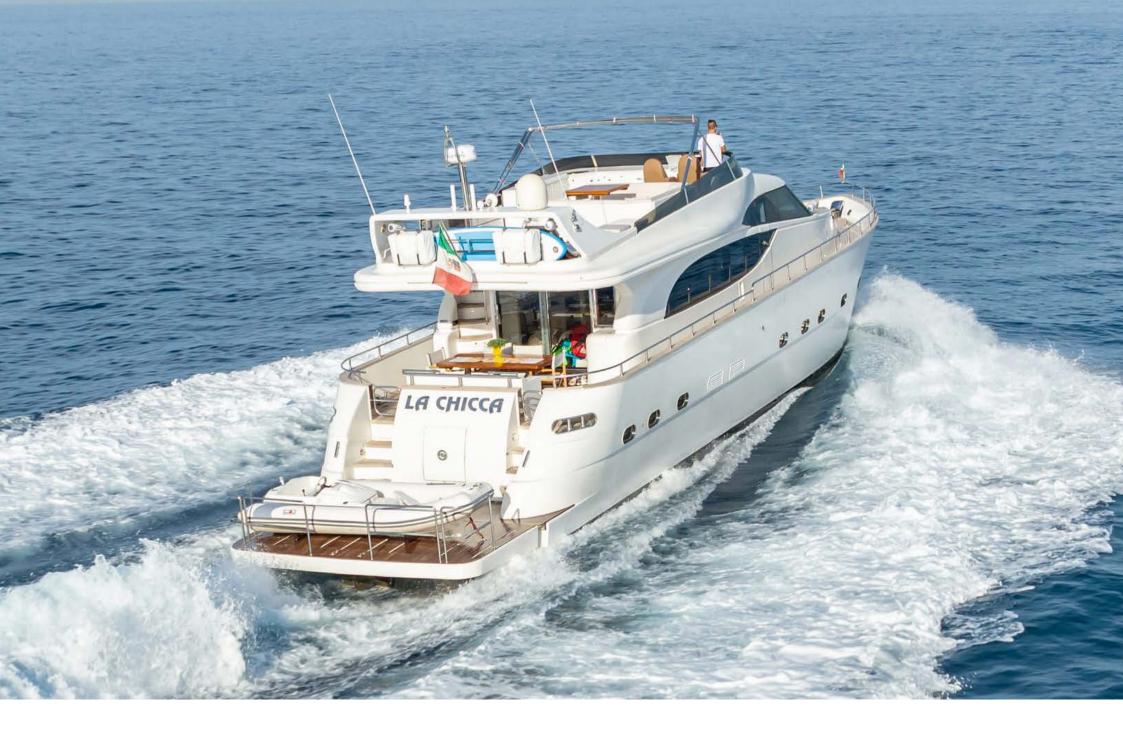

**AERIAL VIEW** 

Master cabin Bathroom

Built by Benetti Shipyard, the 23.68m motor yacht LA CHICCA is available for charter in Italy. Between 2021 and 2023 she has undergone a significant refit which included the updating of all technical equipment, the addition of stabilizers and a new carpeting throughout guests cabins and salon.