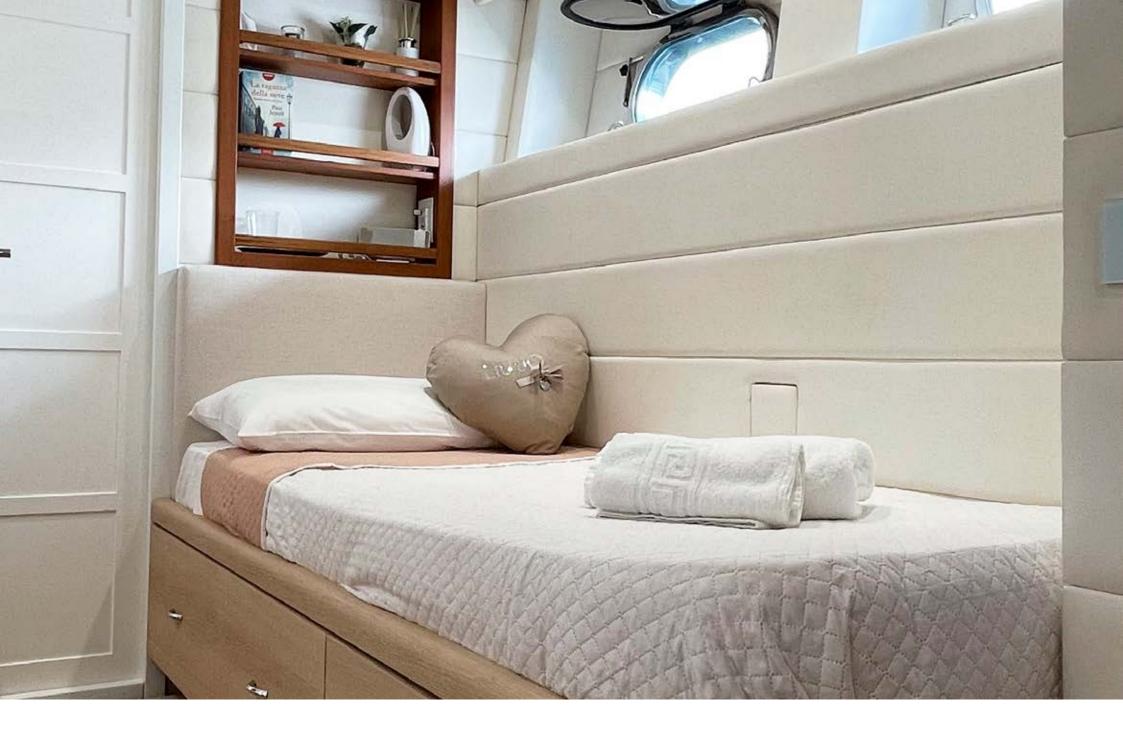

LA CHICCA offers very comfortable accommodation for 8 guests in 4 cabins, including 1 Master, 1 VIP, 1 Twin and 1 Single cabin with a pullman bed. There is a separate access to the Master cabin from the salon; the other cabins can be accessed by the wheelhouse area. All cabins were reupholstered and equipped with new furnishings. Each one is air conditioned, with en-suite facilities and TV SAT.