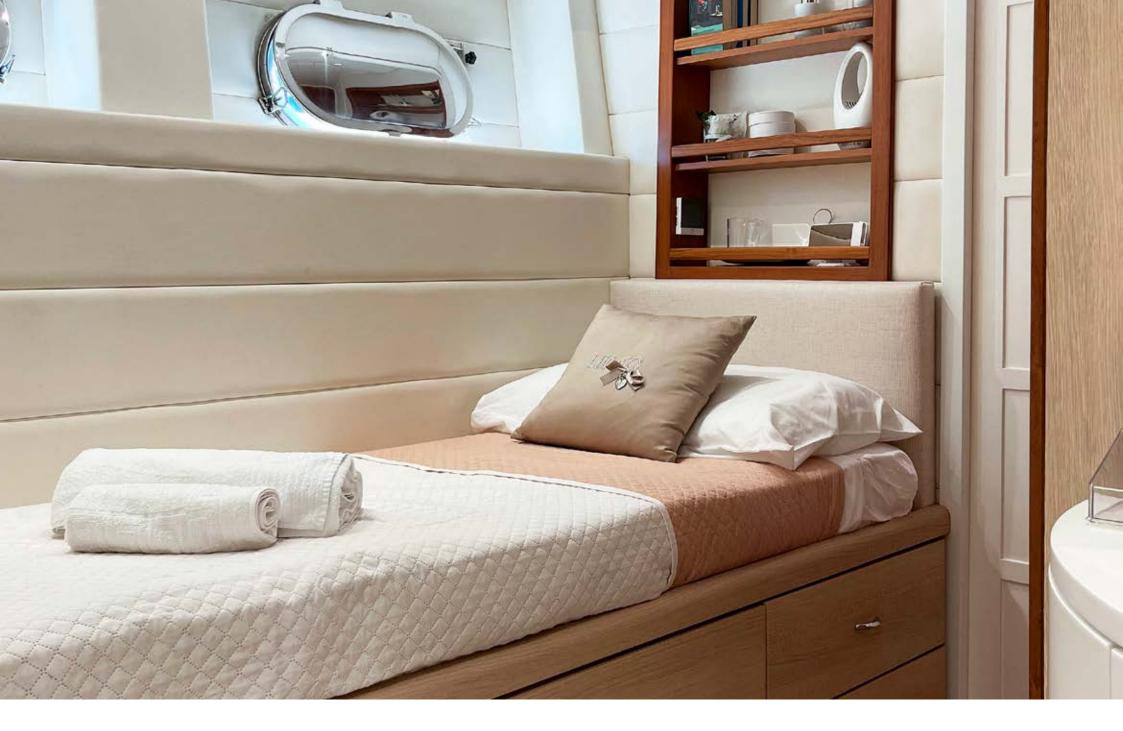

LA CHICCA offers very comfortable accommodation for 8 guests in 4 cabins, including 1 Master, 1 VIP, 1 Twin and 1 Single cabin with a pullman bed. There is a separate access to the Master cabin from the salon; the other cabins can be accessed by the wheelhouse area. All cabins were reupholstered and equipped with new furnishings. Each one is air conditioned, with en-suite facilities and TV SAT.