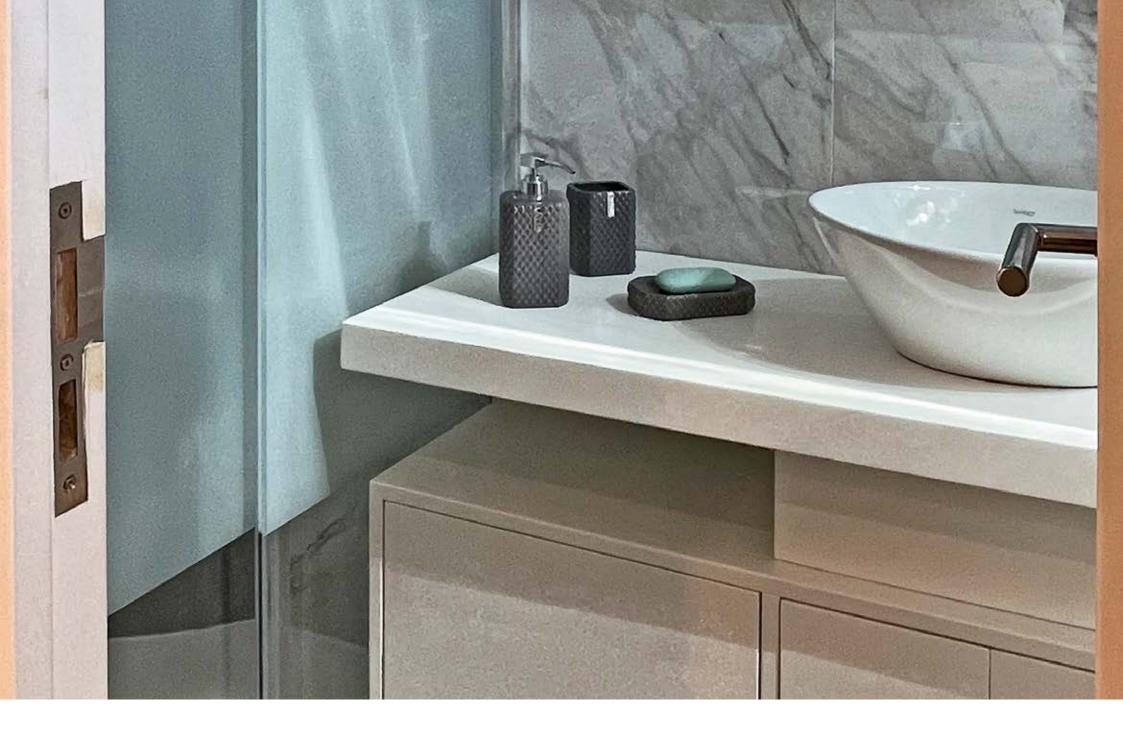

LA CHICCA offers very comfortable accommodation for 8 guests in 4 cabins, including 1 Master, 1 VIP, 1 Twin and 1 Single cabin with a pullman bed. There is a separate access to the Master cabin from the salon; the other cabins can be accessed by the wheelhouse area. All cabins were reupholstered and equipped with new furnishings. Each one is air conditioned, with en-suite facilities and TV SAT.