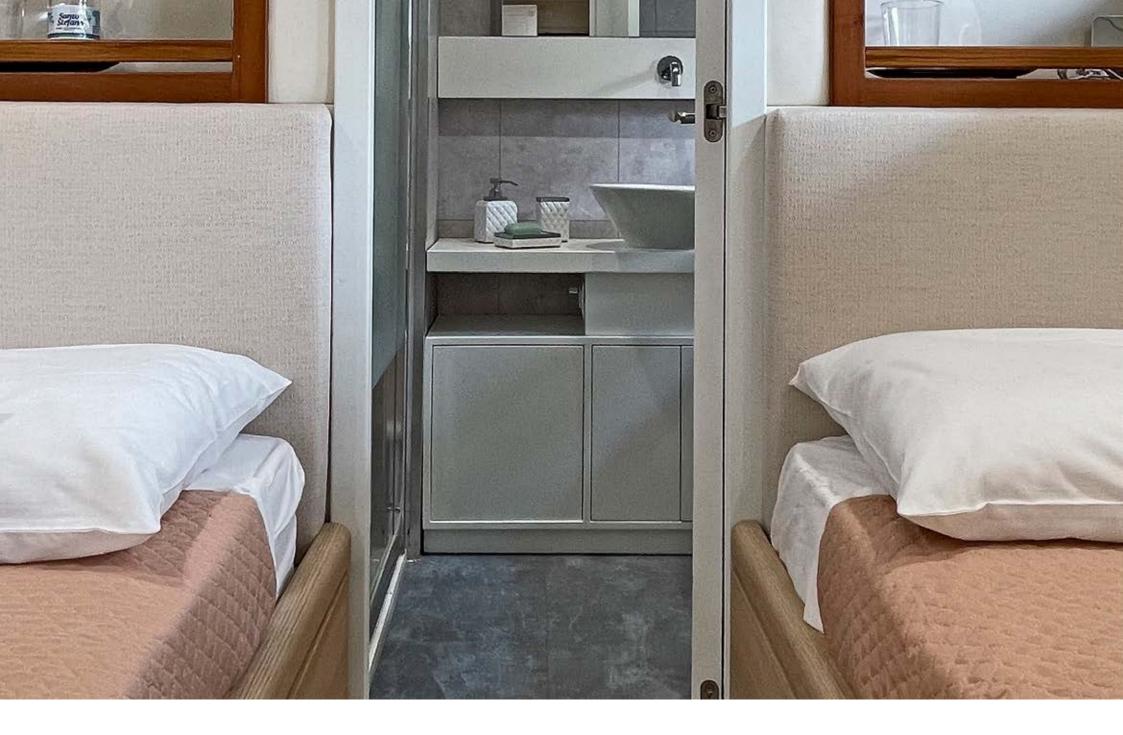

LA CHICCA offers very comfortable accommodation for 8 guests in 4 cabins, including 1 Master, 1 VIP, 1 Twin and 1 Single cabin with a pullman bed. There is a separate access to the Master cabin from the salon; the other cabins can be accessed by the wheelhouse area. All cabins were reupholstered and equipped with new furnishings. Each one is air conditioned, with en-suite facilities and TV SAT.