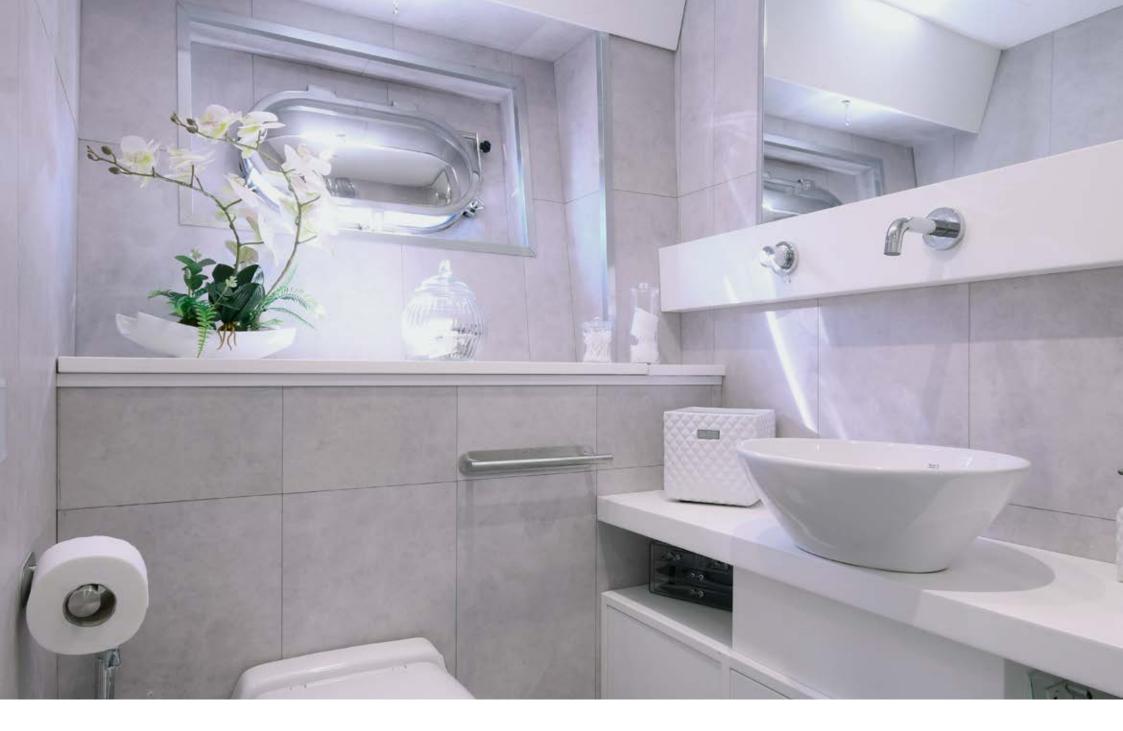

LA CHICCA offers very comfortable accommodation for 8 guests in 4 cabins, including 1 Master, 1 VIP, 1 Twin and 1 Single cabin with a pullman bed. There is a separate access to the Master cabin from the salon; the other cabins can be accessed by the wheelhouse area. All cabins were reupholstered and equipped with new furnishings. Each one is air conditioned, with en-suite facilities and TV SAT.