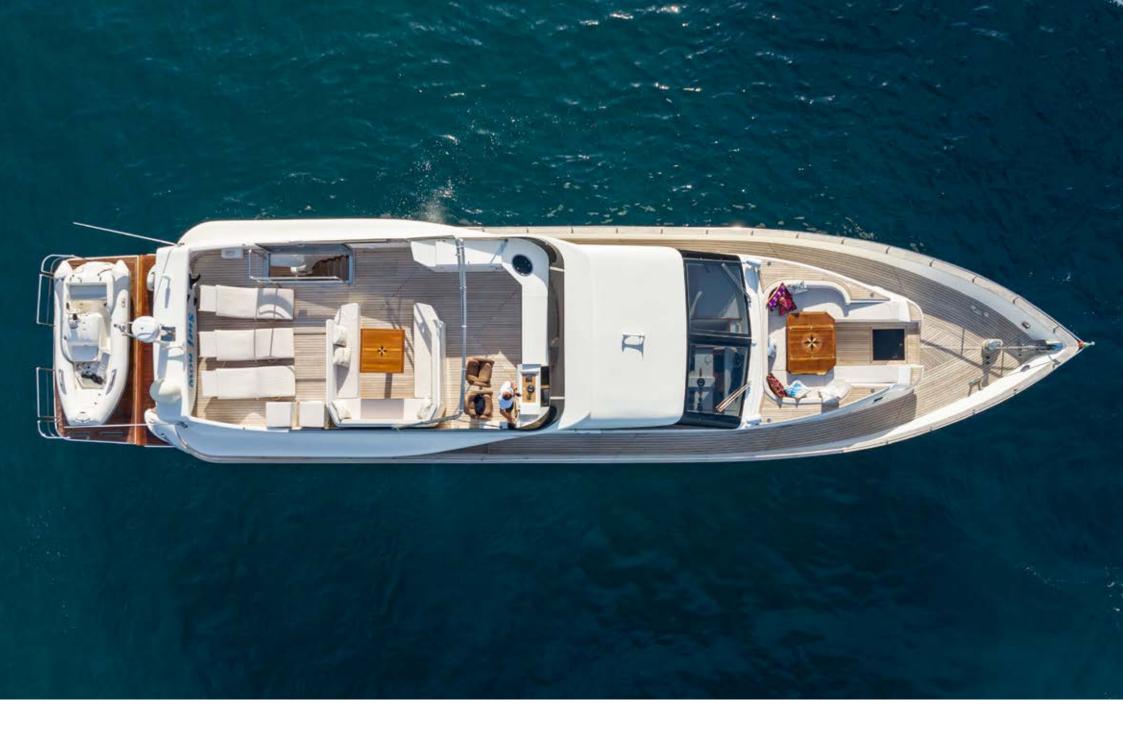

The flybridge has a dining area and a relaxation area with sun beds. The salon blends seamlessly with a spacious aft cockpit, which is furnished with a sofa and a table that seats up to 8 people. Forward guests can find a sunbathing area that can be converted into a lounge area with a coffee table.