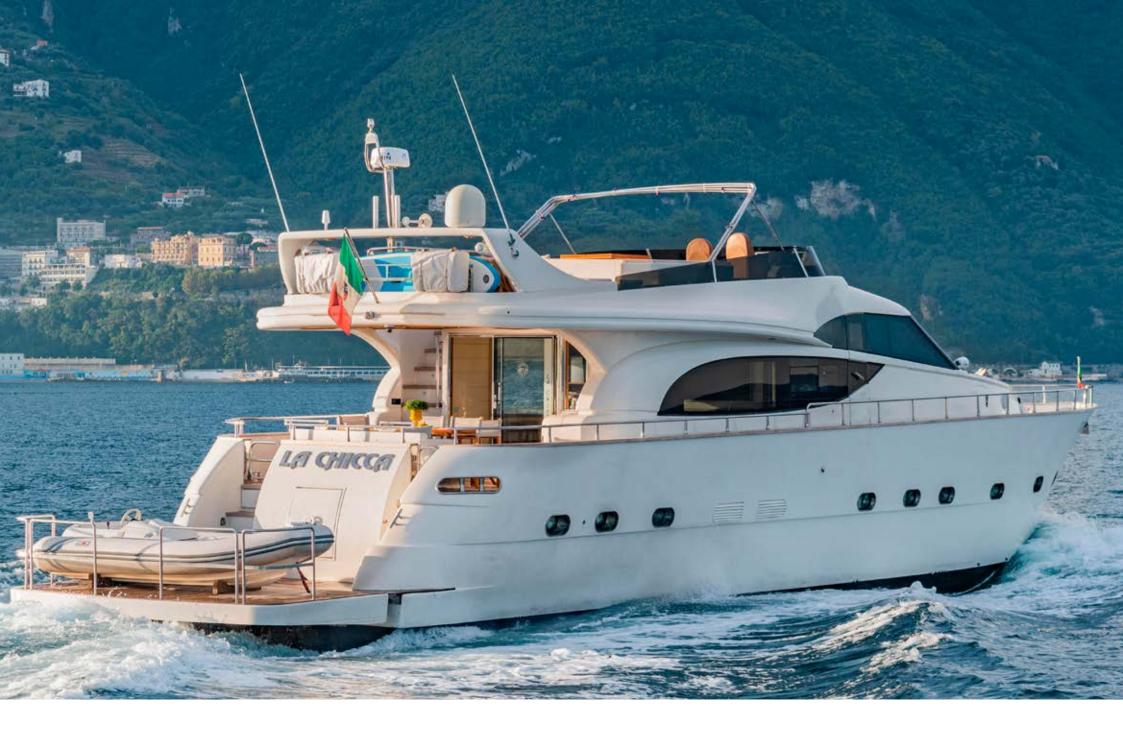

**AERIAL VIEW** 

Master cabin Bathroom

Built by Benetti Shipyard, the 23.68m motor yacht LA CHICCA is available for charter in Italy. Between 2021 and 2023 she has undergone a significant refit which included the updating of all technical equipment, the addition of stabilizers and a new carpeting throughout guests cabins and salon.