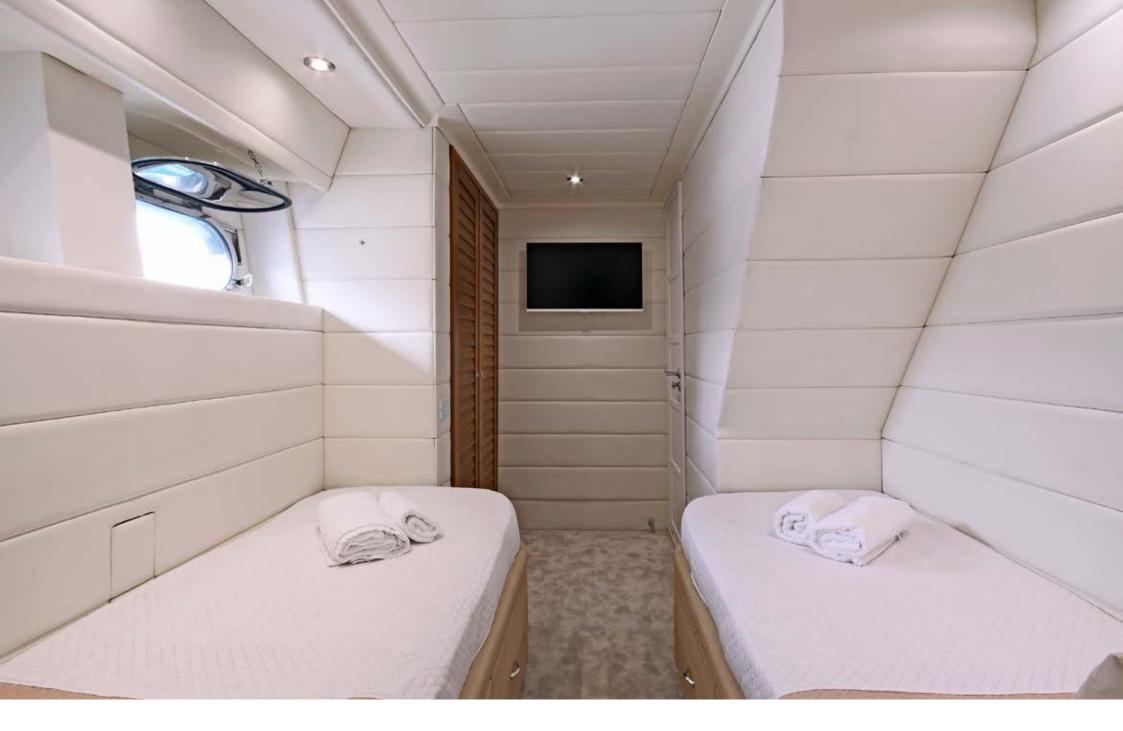

LA CHICCA offers very comfortable accommodation for 8 guests in 4 cabins, including 1 Master, 1 VIP, 1 Twin and 1 Single cabin with a pullman bed. There is a separate access to the Master cabin from the salon; the other cabins can be accessed by the wheelhouse area. All cabins were reupholstered and equipped with new furnishings. Each one is air conditioned, with en-suite facilities and TV SAT.