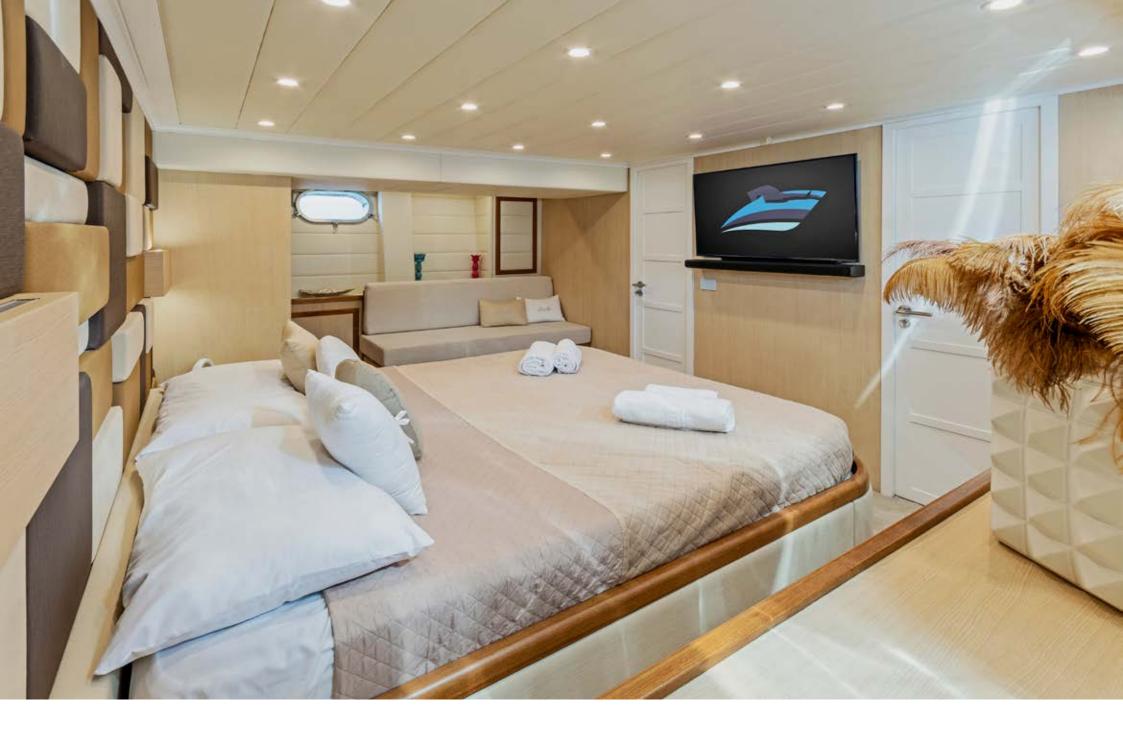

LA CHICCA offers very comfortable accommodation for 8 guests in 4 cabins, including 1 Master, 1 VIP, 1 Twin and 1 Single cabin with a pullman bed. There is a separate access to the Master cabin from the salon; the other cabins can be accessed by the wheelhouse area. All cabins were reupholstered and equipped with new furnishings. Each one is air conditioned, with en-suite facilities and TV SAT.