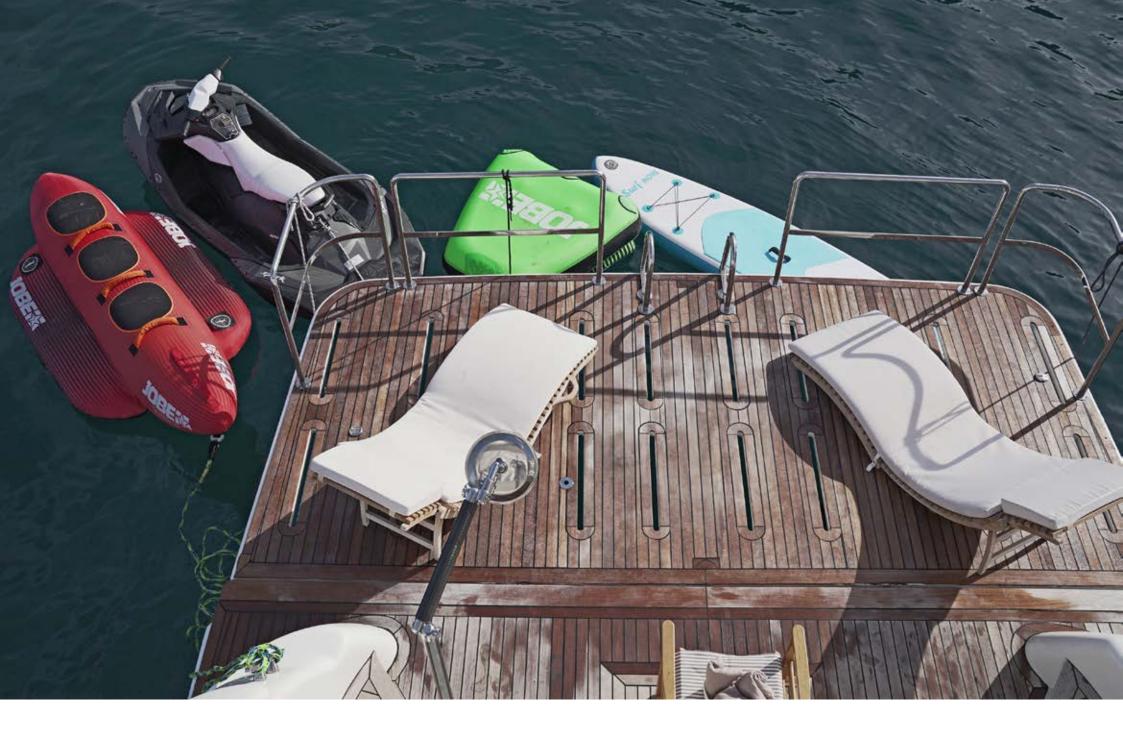

LA CHICCA boasts a large selection of water toys for sports' enthusiasts and has a highly professional crew of three.

## **Technical Specifications**

| Lenght           | 23.68 mt                                                                                                        |
|------------------|-----------------------------------------------------------------------------------------------------------------|
| Beam             | 5.40 mt                                                                                                         |
| Built            | 1998                                                                                                            |
| Refit            | 2022                                                                                                            |
| Engines          | 2X MAN D2862 LE423                                                                                              |
| Cruising speed   | 12 Kn                                                                                                           |
| Fuel consumption | 35 Litres/Hr @8 knots<br>100 Litres/Hr @12 knots<br>200 Litres/Hr @18 knots<br>360 Llt/hour @25 knots           |
| Cabins           | 1 Master cabin; 1 VIP cabin; 1 Twin cabin; 1<br>Single cabin with pullman bed;                                  |
| Guests           | 08 sleeping - 12 cruising                                                                                       |
| Crew             | Captain + 2                                                                                                     |
| Tender + Toys    | Seadoo Jetsky &/or Avon Jet Tender DL-<br>400SPORT; Seabob IAQUA 720Q; Banana<br>Boat; SUP; Inflatable UFO boat |
| Base port        | Marina di Stabia, Naples                                                                                        |
|                  |                                                                                                                 |