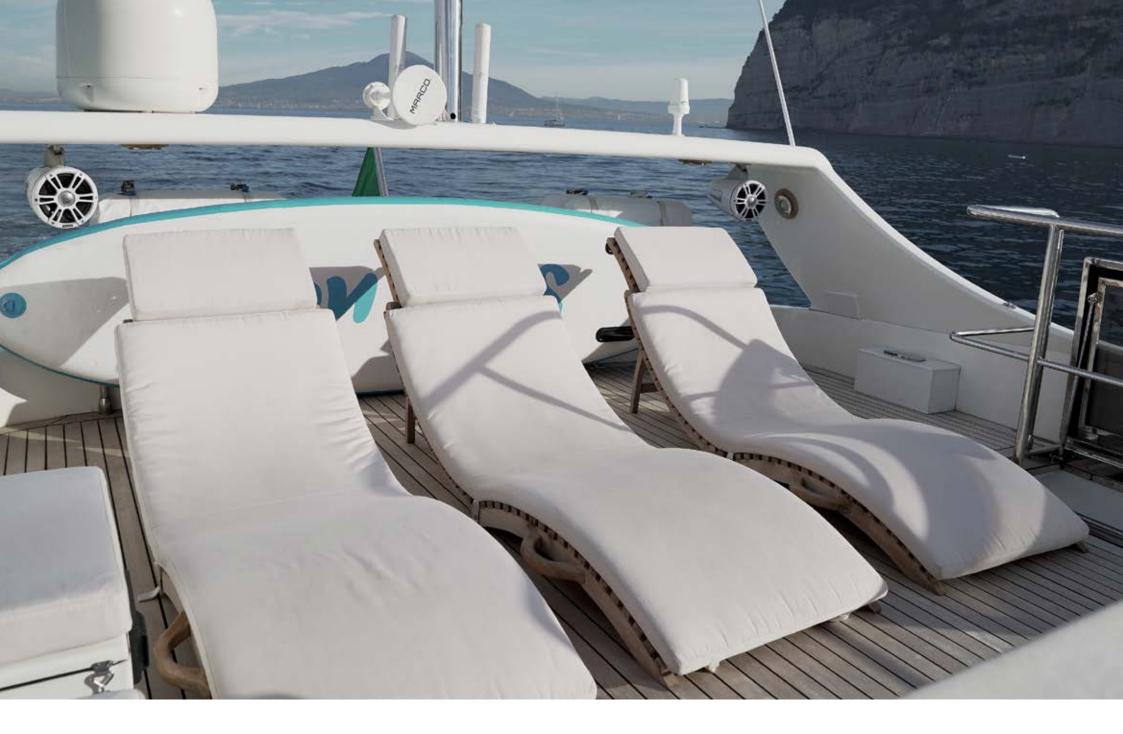

The flybridge has a dining area and a relaxation area with sun beds. The salon blends seamlessly with a spacious aft cockpit, which is furnished with a sofa and a table that seats up to 8 people. Forward guests can find a sunbathing area that can be converted into a lounge area with a coffee table.