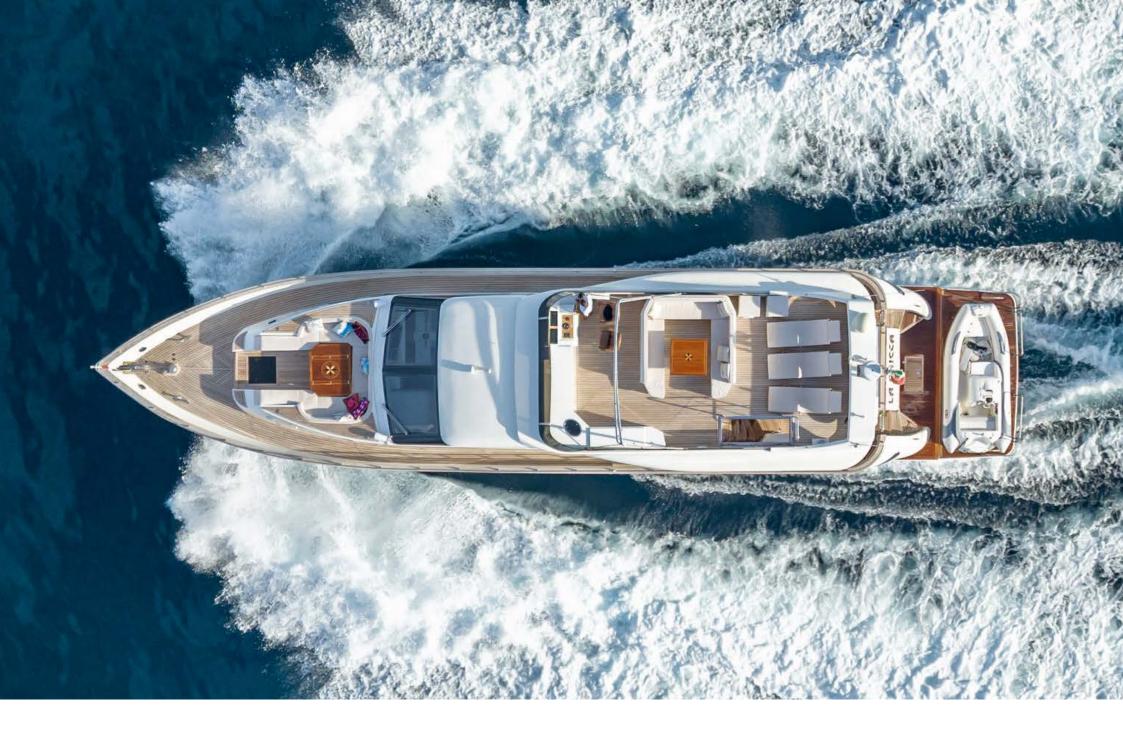

The flybridge has a dining area and a relaxation area with sun beds. The salon blends seamlessly with a spacious aft cockpit, which is furnished with a sofa and a table that seats up to 8 people. Forward guests can find a sunbathing area that can be converted into a lounge area with a coffee table.

LA CHICCA boasts a large selection of water toys for sports' enthusiasts and has a highly professional crew of three.