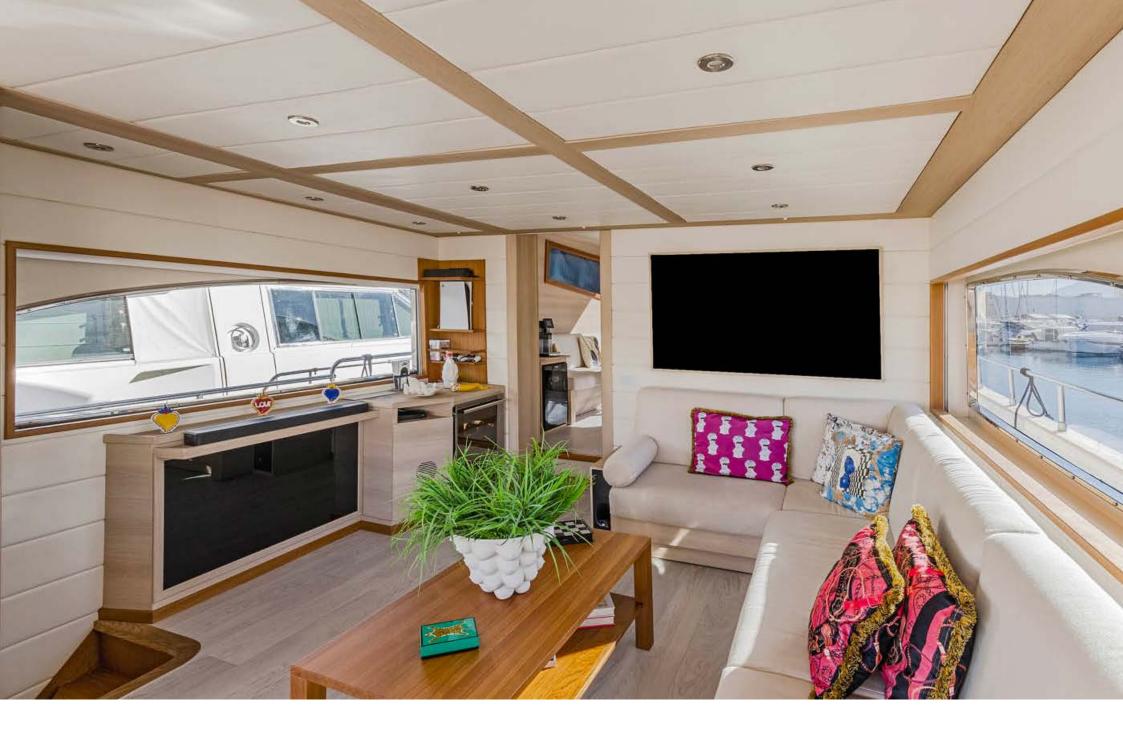

The flybridge has a dining area and a relaxation area with sun beds. The salon blends seamlessly with a spacious aft cockpit, which is furnished with a sofa and a table that seats up to 8 people. Forward guests can find a sunbathing area that can be converted into a lounge area with a coffee table.