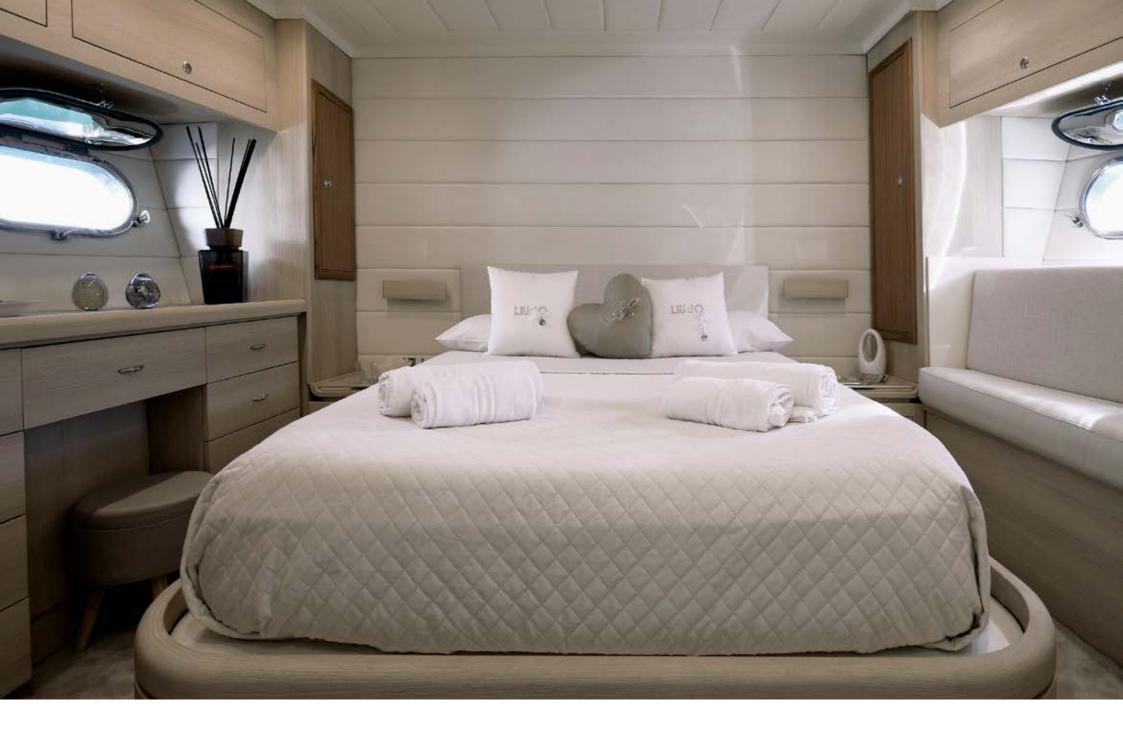

LA CHICCA offers very comfortable accommodation for 8 guests in 4 cabins, including 1 Master, 1 VIP, 1 Twin and 1 Single cabin with a pullman bed. There is a separate access to the Master cabin from the salon; the other cabins can be accessed by the wheelhouse area. All cabins were reupholstered and equipped with new furnishings. Each one is air conditioned, with en-suite facilities and TV SAT.