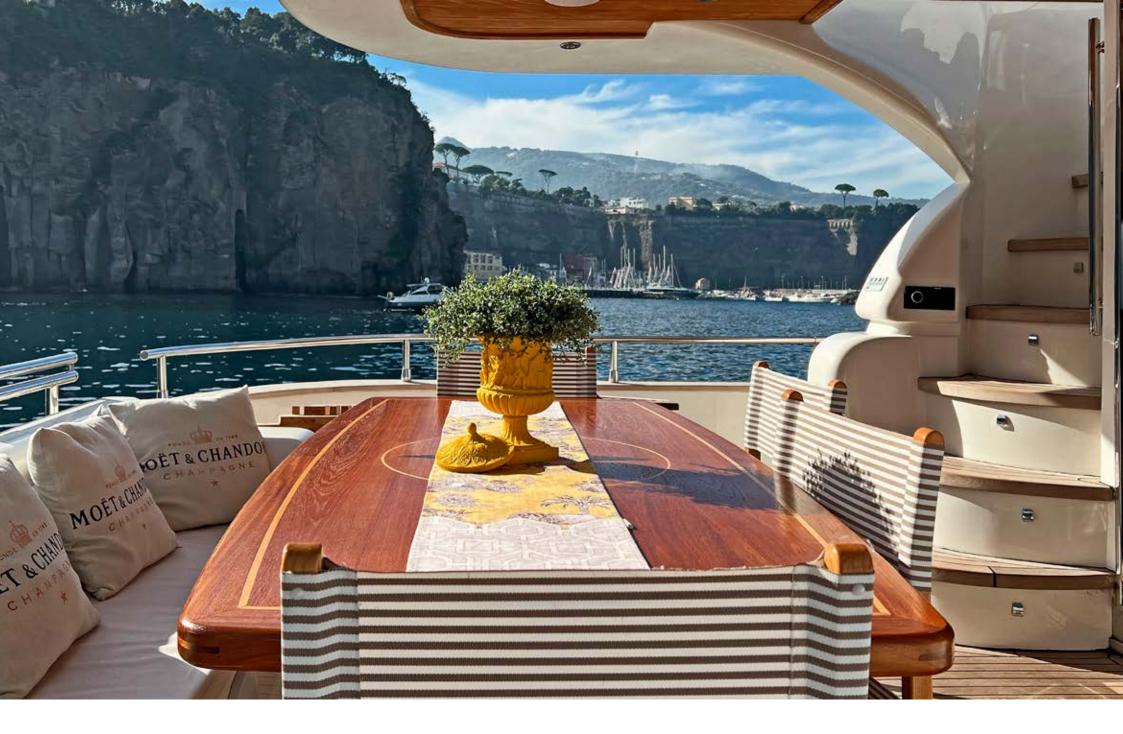

The flybridge has a dining area and a relaxation area with sun beds. The salon blends seamlessly with a spacious aft cockpit, which is furnished with a sofa and a table that seats up to 8 people. Forward guests can find a sunbathing area that can be converted into a lounge area with a coffee table.