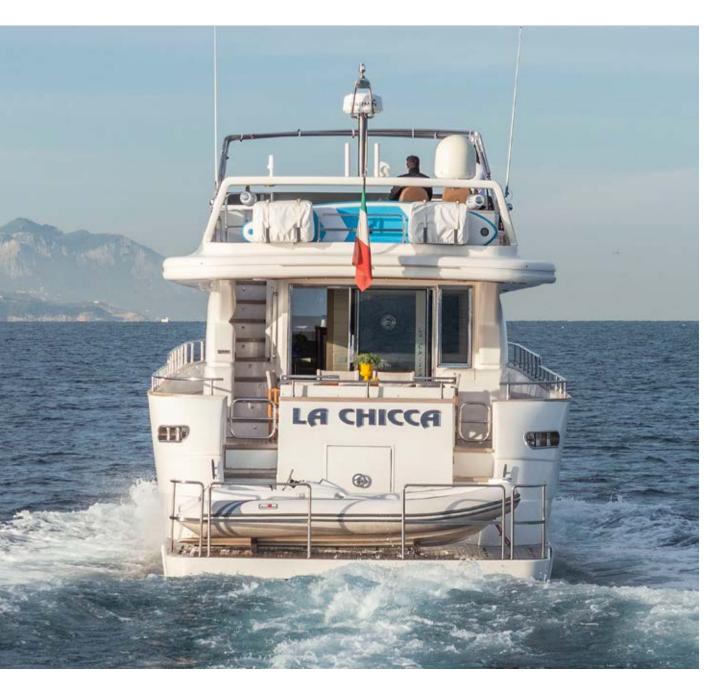

**AERIAL VIEW** 

Master cabin Bathroom

Built by Benetti Shipyard, the 23.68m motor yacht LA CHICCA is available for charter in Italy. Between 2021 and 2023 she has undergone a significant refit which included the updating of all technical equipment, the addition of stabilizers and a new carpeting throughout guests cabins and salon.