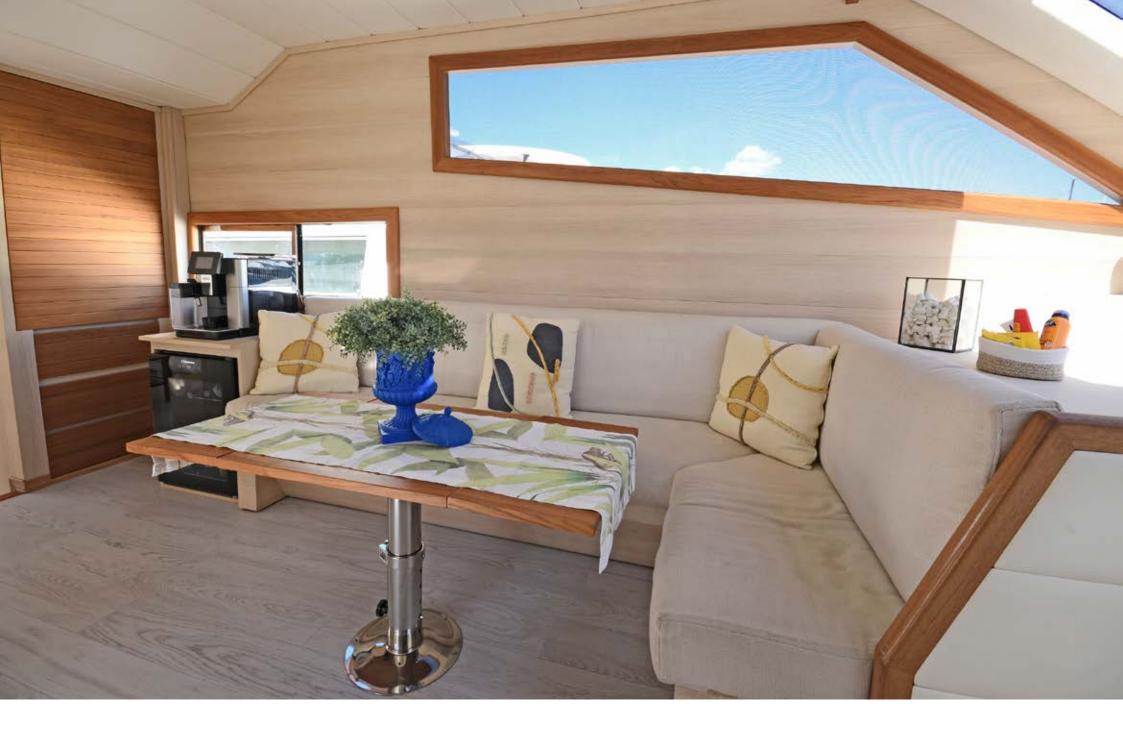

The flybridge has a dining area and a relaxation area with sun beds. The salon blends seamlessly with a spacious aft cockpit, which is furnished with a sofa and a table that seats up to 8 people. Forward guests can find a sunbathing area that can be converted into a lounge area with a coffee table.