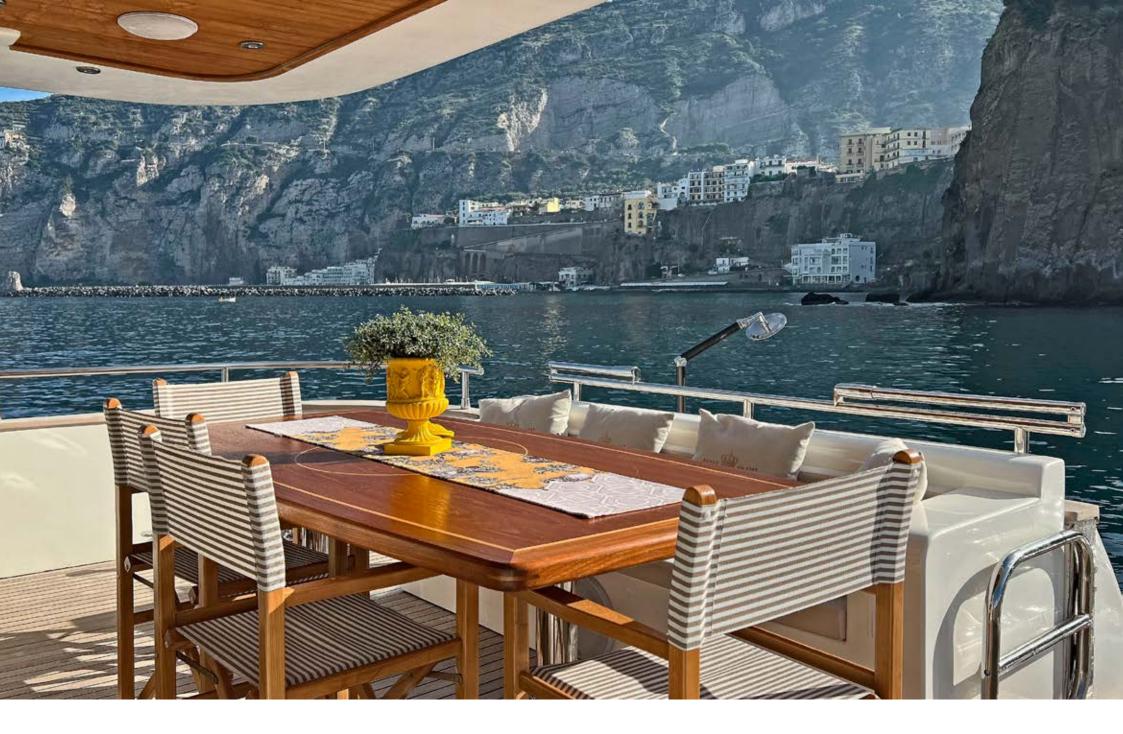

The flybridge has a dining area and a relaxation area with sun beds. The salon blends seamlessly with a spacious aft cockpit, which is furnished with a sofa and a table that seats up to 8 people. Forward guests can find a sunbathing area that can be converted into a lounge area with a coffee table.