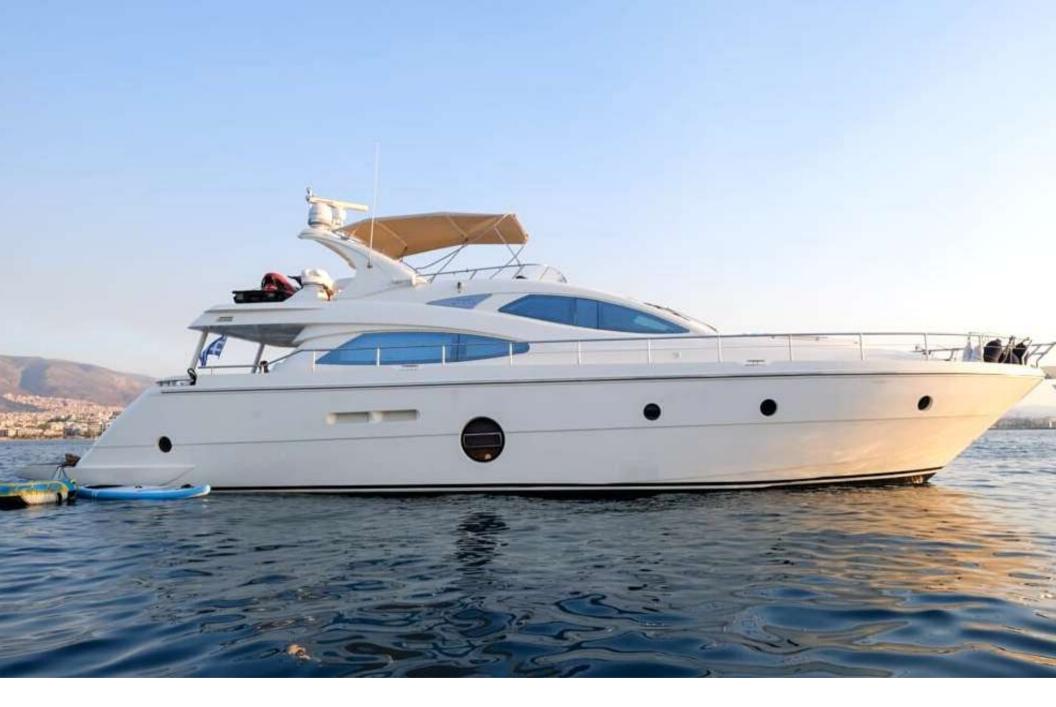

# SUMMER THERAPY - AICON 67'

Motor yacht Summer Therapy measures 20.50m (67' 3") and was built by the Italian shipyard Aicon yachts in 2005. Refitted in 2022, Summer Therapy offers comfortable accommodation for up to 8 guests over four cabins: 1 Master, 1 VIP and 2 twin cabins. The Master suite is situated amidships on the lower deck to take advantage of the full beam. Within, there is a queen-sized bed, widescreen TV, day bed, desk/vanity, ample wardrobe space and ensuite facilities. The VIP cabin in the bow has a queen-sized bed, widescreen TV, plenty of storage and ensuite facilities. The twin cabins are situated between the Master and VIP cabin, and both have two single beds, TV entertainment, ample storage and a shared bathroom. One of the cabins also has a Pullman berth. The main deck aft comes with a plush sofa along the stern with a raised table and movable chairs for alfresco dining as a whole group, shaded by the flybridge overhang. Two stairways connect to the swimming platform below, and a starboard stairway that goes up to the flybridge. Guest will enjoy a wide variety of water toys available on board including a Seabob! Her experienced crew of three will take great care of the guests and will offer them an unforgettable charter experience in the beautiful Greek islands!

# **SPECIFICATIONS**

| Length:     | 20.50m (67ft 3in) |
|-------------|-------------------|
| Beam:       | 5.20m (17ft 1in)  |
| Draft:      | 1.20m (3ft 11in)  |
| Builder:    | Aicon             |
| Year Built: | 2005              |
| Refit:      | 2022              |