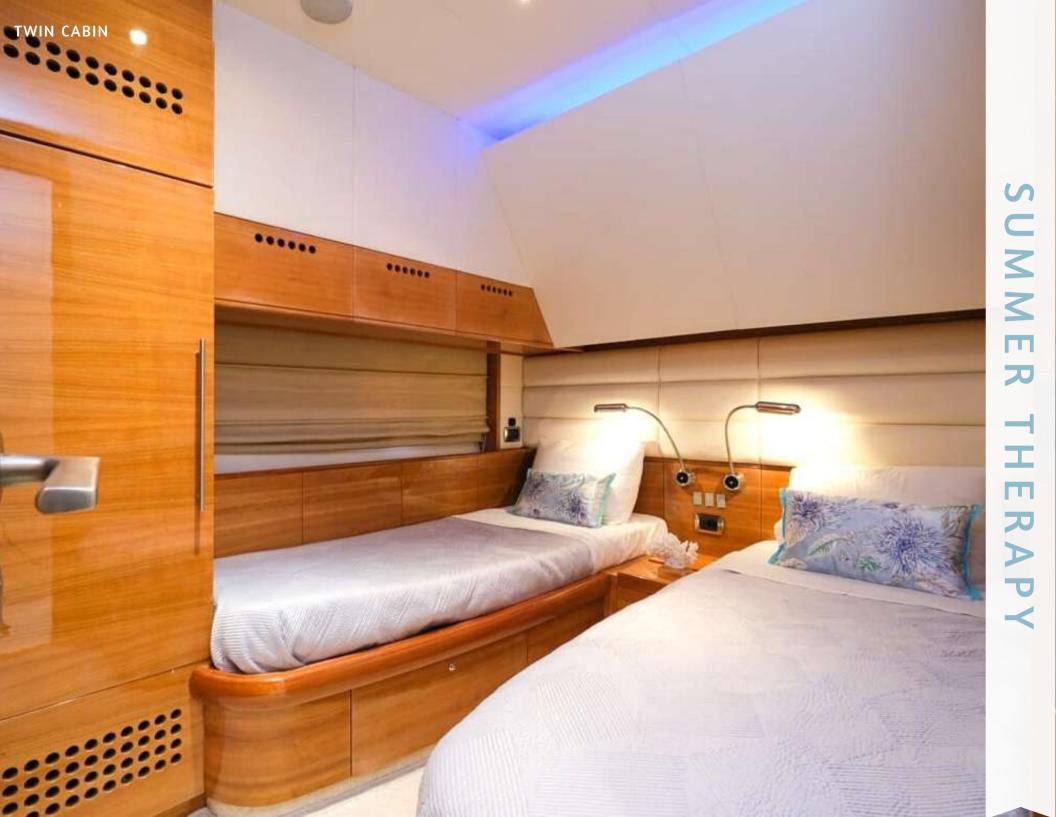

# SUMMER THERAPY - AICON 67'

Motor yacht Summer Therapy measures 20.50m (67' 3") and was built by the Italian shipyard Aicon yachts in 2005. Refitted in 2022, Summer Therapy offers comfortable accommodation for up to 8 guests over four cabins: 1 Master, 1 VIP and 2 twin cabins. The Master suite is situated amidships on the lower deck to take advantage of the full beam. Within, there is a queen-sized bed, widescreen TV, day bed, desk/vanity, ample wardrobe space and ensuite facilities. The VIP cabin in the bow has a queen-sized bed, widescreen TV, plenty of storage and ensuite facilities. The twin cabins are situated between the Master and VIP cabin, and both have two single beds, TV entertainment, ample storage and a shared bathroom. One of the cabins also has a Pullman berth. The main deck aft comes with a plush sofa along the stern with a raised table and movable chairs for alfresco dining as a whole group, shaded by the flybridge overhang. Two stairways connect to the swimming platform below, and a starboard stairway that goes up to the flybridge. Guest will enjoy a wide variety of water toys available on board including a Seabob! Her experienced crew of three will take great care of the guests and will offer them an unforgettable charter experience in the beautiful Greek islands!

## **Cabin configuration:**

- 1 Master Cabin with queen size bed
- 1 VIP cabin with queen size bed

- 1 Twin cabin with two single beds and a pullman berth

- 1 Twin cabin with upper and lower berths

En-suite facilities in Master and VIP, the two twin cabins are sharing a WC/shower **Crew:** 3