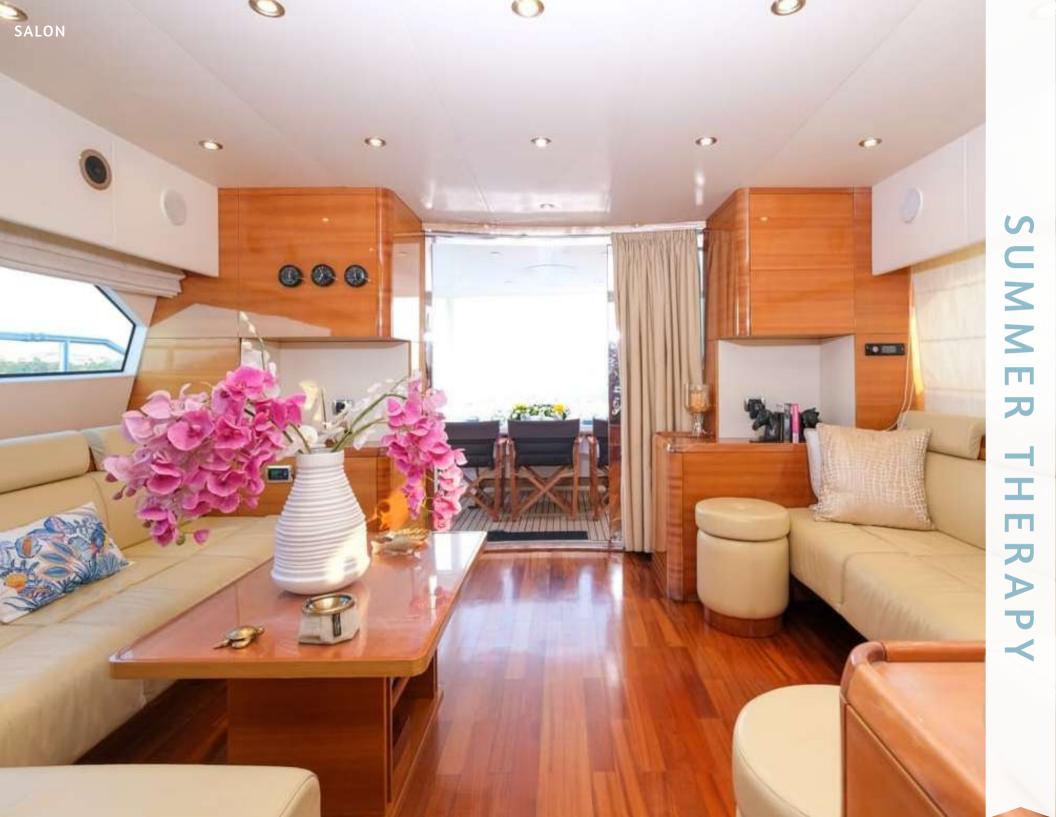

# SUMMER THERAPY - AICON 67'

Motor yacht Summer Therapy measures 20.50m (67' 3") and was built by the Italian shipyard Aicon yachts in 2005. Refitted in 2022, Summer Therapy offers comfortable accommodation for up to 8 guests over four cabins: 1 Master, 1 VIP and 2 twin cabins. The Master suite is situated amidships on the lower deck to take advantage of the full beam. Within, there is a queen-sized bed, widescreen TV, day bed, desk/vanity, ample wardrobe space and ensuite facilities. The VIP cabin in the bow has a queen-sized bed, widescreen TV, plenty of storage and ensuite facilities. The twin cabins are situated between the Master and VIP cabin, and both have two single beds, TV entertainment, ample storage and a shared bathroom. One of the cabins also has a Pullman berth. The main deck aft comes with a plush sofa along the stern with a raised table and movable chairs for alfresco dining as a whole group, shaded by the flybridge overhang. Two stairways connect to the swimming platform below, and a starboard stairway that goes up to the flybridge. Guest will enjoy a wide variety of water toys available on board including a Seabob! Her experienced crew of three will take great care of the guests and will offer them an unforgettable charter experience in the beautiful Greek islands!