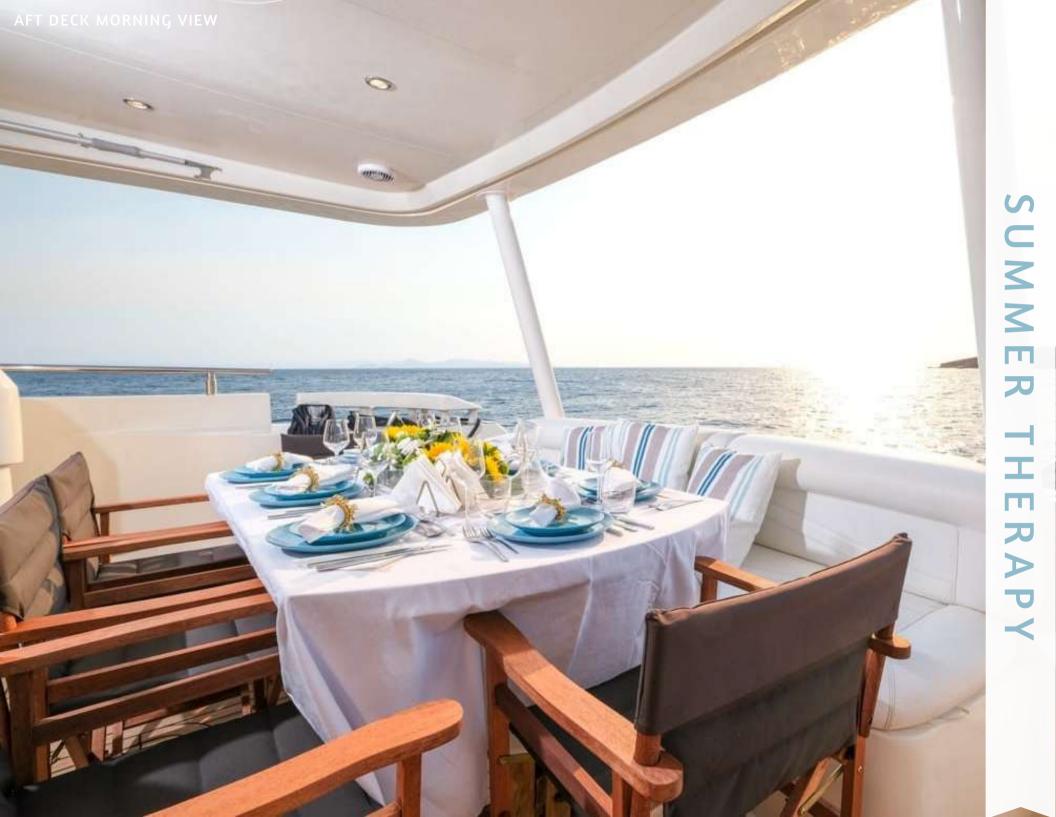

# SUMMER THERAPY - AICON 67'

Motor yacht Summer Therapy measures 20.50m (67' 3") and was built by the Italian shipyard Aicon yachts in 2005. Refitted in 2022, Summer Therapy offers comfortable accommodation for up to 8 guests over four cabins: 1 Master, 1 VIP and 2 twin cabins. The Master suite is situated amidships on the lower deck to take advantage of the full beam. Within, there is a queen-sized bed, widescreen TV, day bed, desk/vanity, ample wardrobe space and ensuite facilities. The VIP cabin in the bow has a queen-sized bed, widescreen TV, plenty of storage and ensuite facilities. The twin cabins are situated between the Master and VIP cabin, and both have two single beds, TV entertainment, ample storage and a shared bathroom. One of the cabins also has a Pullman berth. The main deck aft comes with a plush sofa along the stern with a raised table and movable chairs for alfresco dining as a whole group, shaded by the flybridge overhang. Two stairways connect to the swimming platform below, and a starboard stairway that goes up to the flybridge. Guest will enjoy a wide variety of water toys available on board including a Seabob! Her experienced crew of three will take great care of the guests and will offer them an unforgettable charter experience in the beautiful Greek islands!