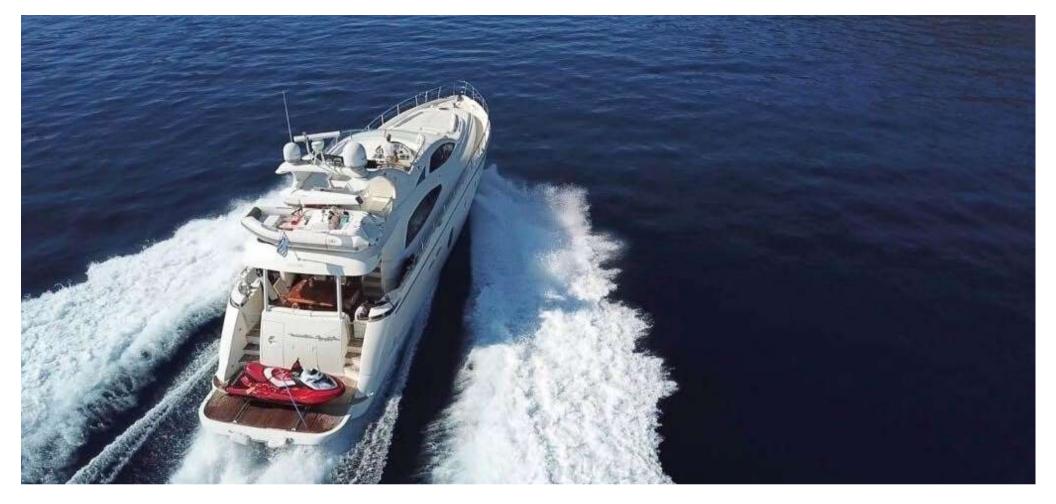

# SUMMER THERAPY - AICON 67'

Motor yacht Summer Therapy measures 20.50m (67' 3") and was built by the Italian shipyard Aicon yachts in 2005. Refitted in 2022, Summer Therapy offers comfortable accommodation for up to 8 guests over four cabins: 1 Master, 1 VIP and 2 twin cabins. The Master suite is situated amidships on the lower deck to take advantage of the full beam. Within, there is a queen-sized bed, widescreen TV, day bed, desk/vanity, ample wardrobe space and ensuite facilities. The VIP cabin in the bow has a queen-sized bed, widescreen TV, plenty of storage and ensuite facilities. The twin cabins are situated between the Master and VIP cabin, and both have two single beds, TV entertainment, ample storage and a shared bathroom. One of the cabins also has a Pullman berth. The main deck aft comes with a plush sofa along the stern with a raised table and movable chairs for alfresco dining as a whole group, shaded by the flybridge overhang. Two stairways connect to the swimming platform below, and a starboard stairway that goes up to the flybridge. Guest will enjoy a wide variety of water toys available on board including a Seabob! Her experienced crew of three will take great care of the guests and will offer them an unforgettable charter experience in the beautiful Greek islands!

# **ENGINES/GENERATORS**

Engines: Engines fuel consumption: Generators:

2 x 1.300hp MAN 360 Litres/Hr 1 x 21kW Kohler 1 x 14kW Kohler 192 Litres/Day

Generators fuel consumption: 192 Litres/Day

Cruising speed: Max cruising speed: 21 knots 32 knots