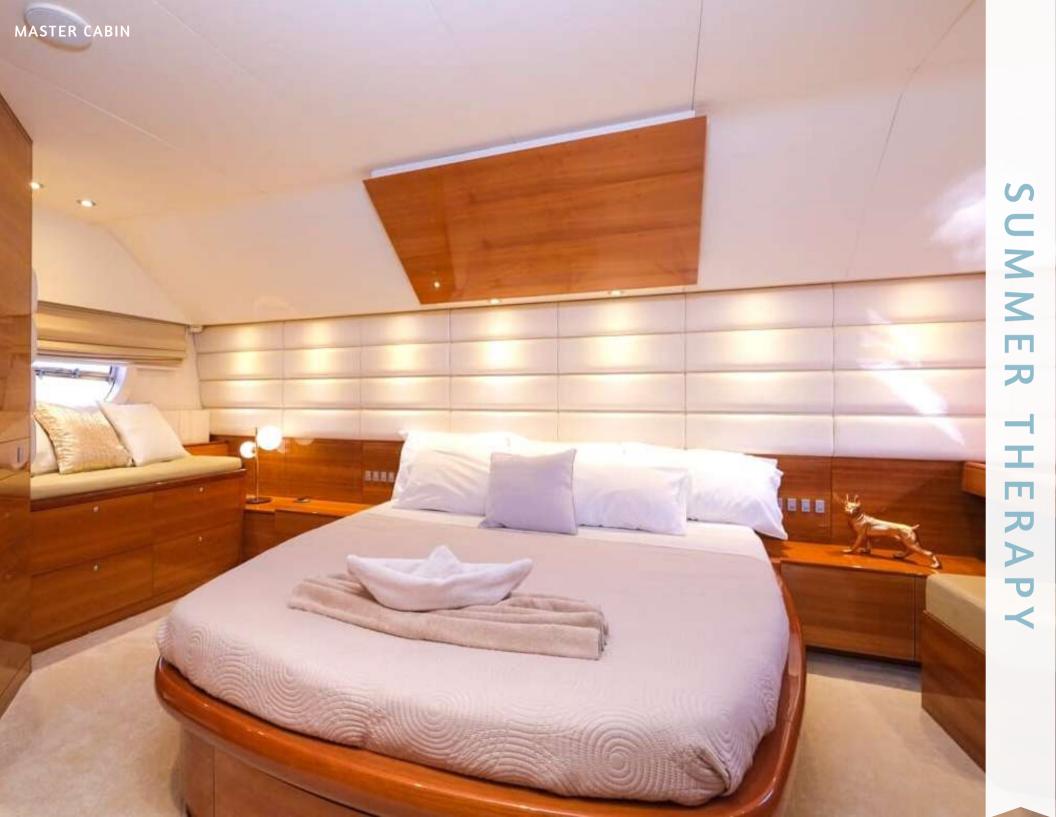

# SUMMER THERAPY - AICON 67'

Motor yacht Summer Therapy measures 20.50m (67' 3") and was built by the Italian shipyard Aicon yachts in 2005. Refitted in 2022, Summer Therapy offers comfortable accommodation for up to 8 guests over four cabins: 1 Master, 1 VIP and 2 twin cabins. The Master suite is situated amidships on the lower deck to take advantage of the full beam. Within, there is a queen-sized bed, widescreen TV, day bed, desk/vanity, ample wardrobe space and ensuite facilities. The VIP cabin in the bow has a queen-sized bed, widescreen TV, plenty of storage and ensuite facilities. The twin cabins are situated between the Master and VIP cabin, and both have two single beds, TV entertainment, ample storage and a shared bathroom. One of the cabins also has a Pullman berth. The main deck aft comes with a plush sofa along the stern with a raised table and movable chairs for alfresco dining as a whole group, shaded by the flybridge overhang. Two stairways connect to the swimming platform below, and a starboard stairway that goes up to the flybridge. Guest will enjoy a wide variety of water toys available on board including a Seabob! Her experienced crew of three will take great care of the guests and will offer them an unforgettable charter experience in the beautiful Greek islands!

## **Cabin configuration:**

- 1 Master Cabin with queen size bed
- 1 VIP cabin with queen size bed

- 1 Twin cabin with two single beds and a pullman berth

- 1 Twin cabin with upper and lower berths

En-suite facilities in Master and VIP, the two twin cabins are sharing a WC/shower **Crew:** 3