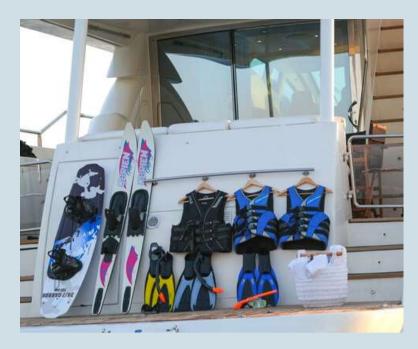

# **TENDER & WATER TOYS**

- Inflatable Tender Gala 3,40m with 30hp outboard engine Mercury
- 1 x Jet Ski SeaDoo
- 1 x SeaBob
- 1 x SUP
- 1 x Wakeboard
- Water ski (for adults)
- Various tubes
- Snorkeling & fishing equipment

## **KEY FEATURES**

- -Refit in 2022
- Wide variety of water toys
- including a SeaBob
- Bimini on the fly deck
- Swimming platform
- -Comfortable accommodation for
- up to eight guests
- -Professional crew of three