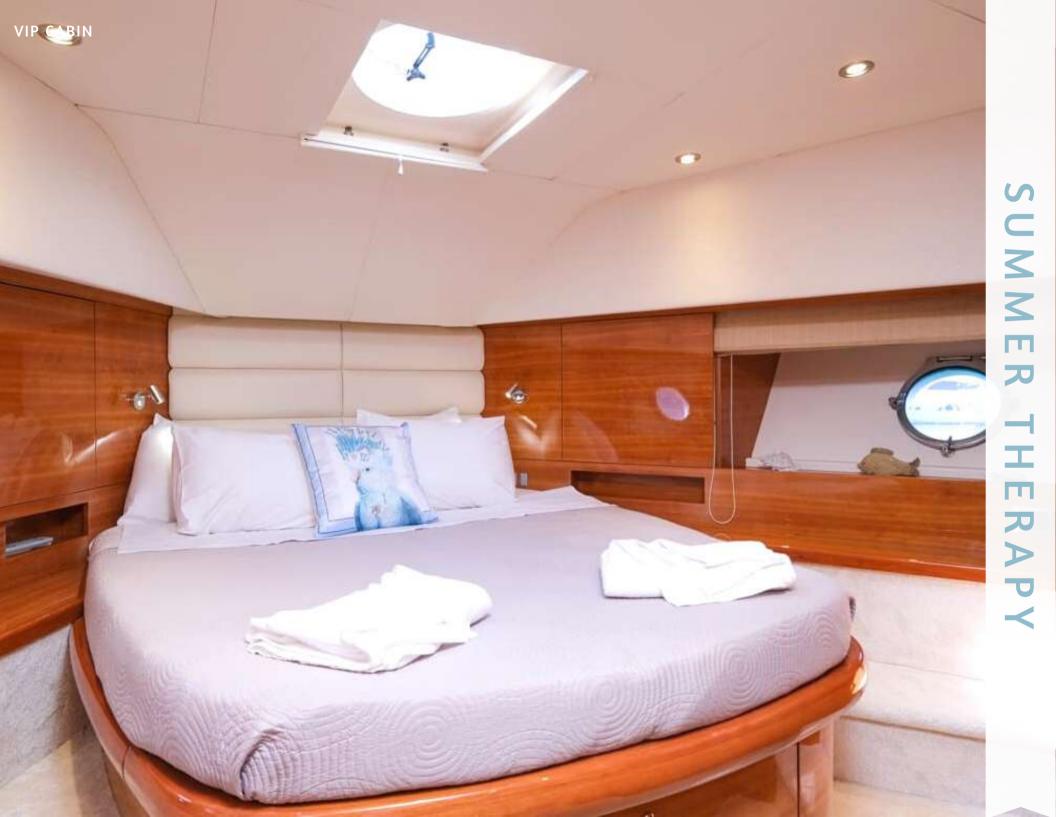

# SUMMER THERAPY - AICON 67'

Motor yacht Summer Therapy measures 20.50m (67' 3") and was built by the Italian shipyard Aicon yachts in 2005. Refitted in 2022, Summer Therapy offers comfortable accommodation for up to 8 guests over four cabins: 1 Master, 1 VIP and 2 twin cabins. The Master suite is situated amidships on the lower deck to take advantage of the full beam. Within, there is a queen-sized bed, widescreen TV, day bed, desk/vanity, ample wardrobe space and ensuite facilities. The VIP cabin in the bow has a queen-sized bed, widescreen TV, plenty of storage and ensuite facilities. The twin cabins are situated between the Master and VIP cabin, and both have two single beds, TV entertainment, ample storage and a shared bathroom. One of the cabins also has a Pullman berth. The main deck aft comes with a plush sofa along the stern with a raised table and movable chairs for alfresco dining as a whole group, shaded by the flybridge overhang. Two stairways connect to the swimming platform below, and a starboard stairway that goes up to the flybridge. Guest will enjoy a wide variety of water toys available on board including a Seabob! Her experienced crew of three will take great care of the guests and will offer them an unforgettable charter experience in the beautiful Greek islands!

## **Cabin configuration:**

- 1 Master Cabin with queen size bed
- 1 VIP cabin with queen size bed

- 1 Twin cabin with two single beds and a pullman berth

- 1 Twin cabin with upper and lower berths

En-suite facilities in Master and VIP, the two twin cabins are sharing a WC/shower **Crew:** 3