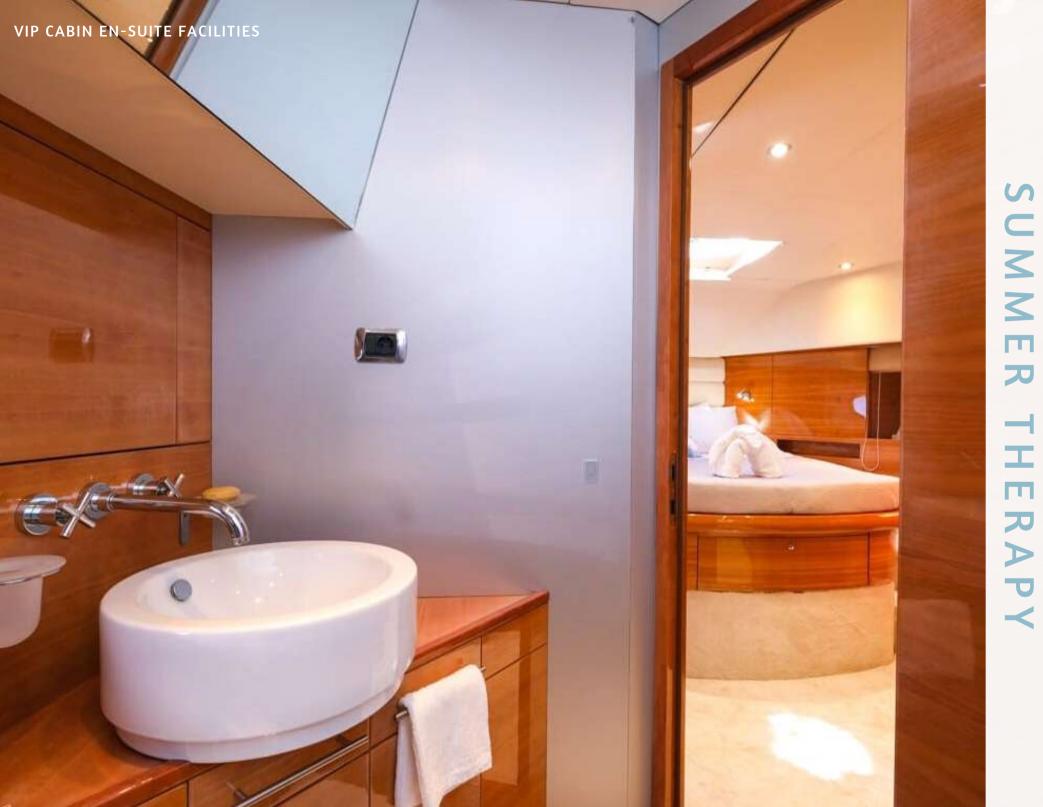

# SUMMER THERAPY - AICON 67'

Motor yacht Summer Therapy measures 20.50m (67' 3") and was built by the Italian shipyard Aicon yachts in 2005. Refitted in 2022, Summer Therapy offers comfortable accommodation for up to 8 guests over four cabins: 1 Master, 1 VIP and 2 twin cabins. The Master suite is situated amidships on the lower deck to take advantage of the full beam. Within, there is a queen-sized bed, widescreen TV, day bed, desk/vanity, ample wardrobe space and ensuite facilities. The VIP cabin in the bow has a queen-sized bed, widescreen TV, plenty of storage and ensuite facilities. The twin cabins are situated between the Master and VIP cabin, and both have two single beds, TV entertainment, ample storage and a shared bathroom. One of the cabins also has a Pullman berth. The main deck aft comes with a plush sofa along the stern with a raised table and movable chairs for alfresco dining as a whole group, shaded by the flybridge overhang. Two stairways connect to the swimming platform below, and a starboard stairway that goes up to the flybridge. Guest will enjoy a wide variety of water toys available on board including a Seabob! Her experienced crew of three will take great care of the guests and will offer them an unforgettable charter experience in the beautiful Greek islands!

## **Cabin configuration:**

- 1 Master Cabin with queen size bed
- 1 VIP cabin with queen size bed

- 1 Twin cabin with two single beds and a pullman berth

- 1 Twin cabin with upper and lower berths

En-suite facilities in Master and VIP, the two twin cabins are sharing a WC/shower **Crew:** 3