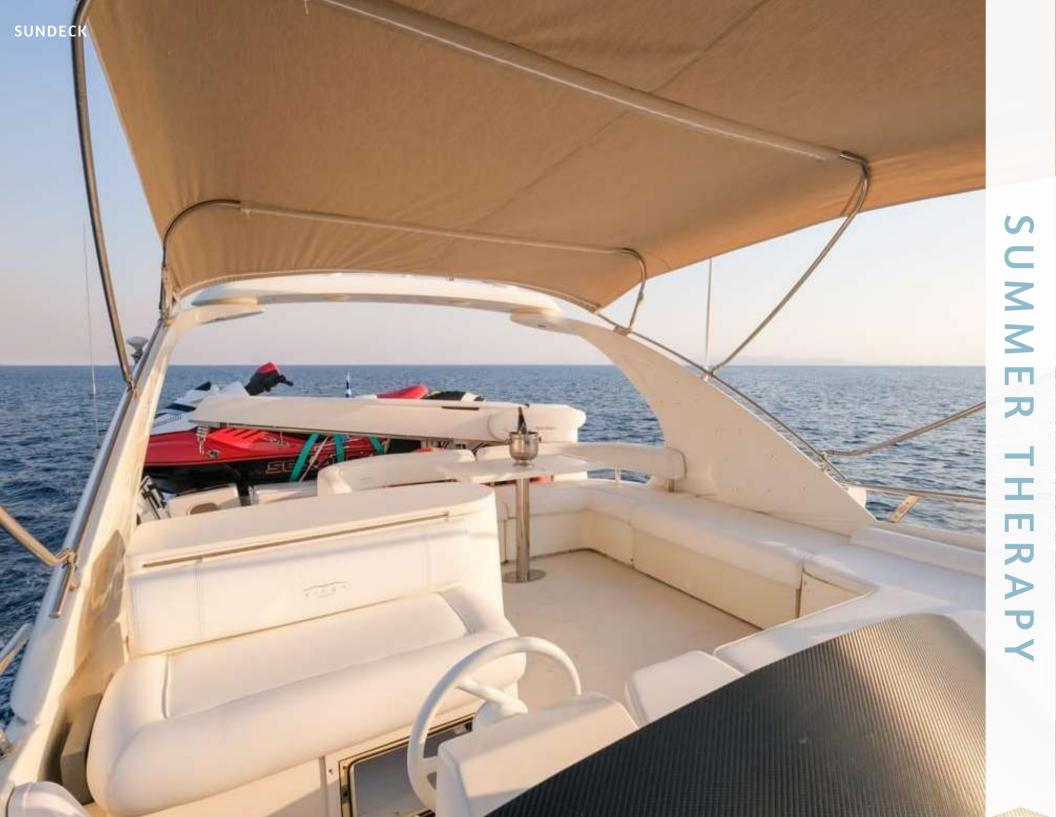

# SUMMER THERAPY - AICON 67'

Motor yacht Summer Therapy measures 20.50m (67' 3") and was built by the Italian shipyard Aicon yachts in 2005. Refitted in 2022, Summer Therapy offers comfortable accommodation for up to 8 guests over four cabins: 1 Master, 1 VIP and 2 twin cabins. The Master suite is situated amidships on the lower deck to take advantage of the full beam. Within, there is a queen-sized bed, widescreen TV, day bed, desk/vanity, ample wardrobe space and ensuite facilities. The VIP cabin in the bow has a queen-sized bed, widescreen TV, plenty of storage and ensuite facilities. The twin cabins are situated between the Master and VIP cabin, and both have two single beds, TV entertainment, ample storage and a shared bathroom. One of the cabins also has a Pullman berth. The main deck aft comes with a plush sofa along the stern with a raised table and movable chairs for alfresco dining as a whole group, shaded by the flybridge overhang. Two stairways connect to the swimming platform below, and a starboard stairway that goes up to the flybridge. Guest will enjoy a wide variety of water toys available on board including a Seabob! Her experienced crew of three will take great care of the guests and will offer them an unforgettable charter experience in the beautiful Greek islands!

# **TENDER & WATER TOYS**

- Inflatable Tender Gala 3,40m with 30hp outboard engine Mercury
- 1 x Jet Ski SeaDoo
- 1 x SeaBob
- 1 x SUP
- 1 x Wakeboard
- Water ski (for adults)
- Various tubes
- Snorkeling & fishing equipment