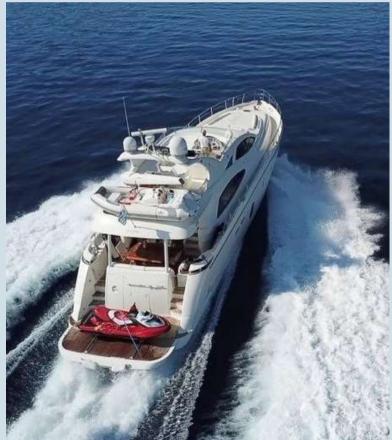

# SUMMER THERAPY - AICON 67'

Motor yacht Summer Therapy measures 20.50m (67' 3") and was built by the Italian shipyard Aicon yachts in 2005. Refitted in 2022, Summer Therapy offers comfortable accommodation for up to 8 guests over four cabins: 1 Master, 1 VIP and 2 twin cabins. The Master suite is situated amidships on the lower deck to take advantage of the full beam. Within, there is a queen-sized bed, widescreen TV, day bed, desk/vanity, ample wardrobe space and ensuite facilities. The VIP cabin in the bow has a queen-sized bed, widescreen TV, plenty of storage and ensuite facilities. The twin cabins are situated between the Master and VIP cabin, and both have two single beds, TV entertainment, ample storage and a shared bathroom. One of the cabins also has a Pullman berth. The main deck aft comes with a plush sofa along the stern with a raised table and movable chairs for alfresco dining as a whole group, shaded by the flybridge overhang. Two stairways connect to the swimming platform below, and a starboard stairway that goes up to the flybridge. Guest will enjoy a wide variety of water toys available on board including a Seabob! Her experienced crew of three will take great care of the guests and will offer them an unforgettable charter experience in the beautiful Greek islands!

# **TENDER & WATER TOYS**

- Inflatable Tender Gala 3,40m with 30hp outboard engine Mercury
- 1 x Jet Ski SeaDoo
- 1 x SeaBob
- 1 x SUP
- 1 x Wakeboard
- Water ski (for adults)
- Various tubes
- Snorkeling & fishing equipment