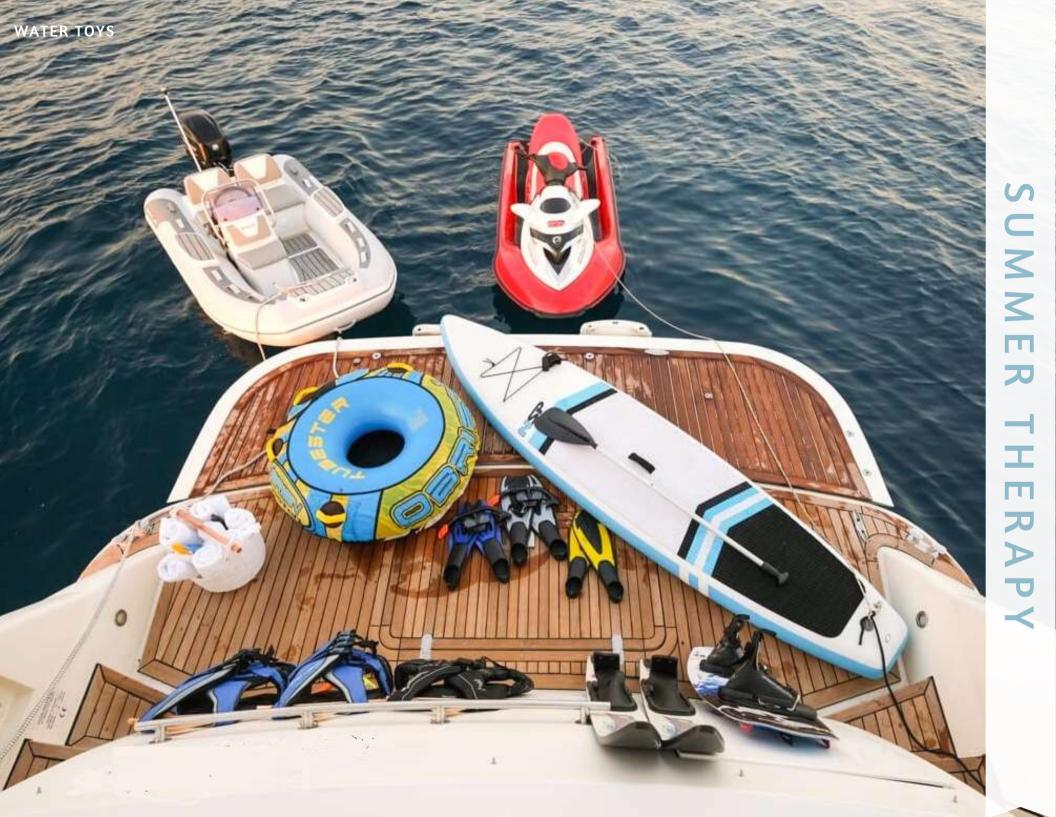

# **TENDER & WATER TOYS**

- Inflatable Tender Gala 3,40m with 30hp outboard engine Mercury
- 1 x Jet Ski SeaDoo
- 1 x SeaBob
- 1 x SUP
- 1 x Wakeboard
- Water ski (for adults)
- Various tubes
- Snorkeling & fishing equipment

## **KEY FEATURES**

- -Refit in 2022
- Wide variety of water toys
- including a SeaBob
- Bimini on the fly deck
- Swimming platform
- -Comfortable accommodation for
- up to eight guests
- -Professional crew of three