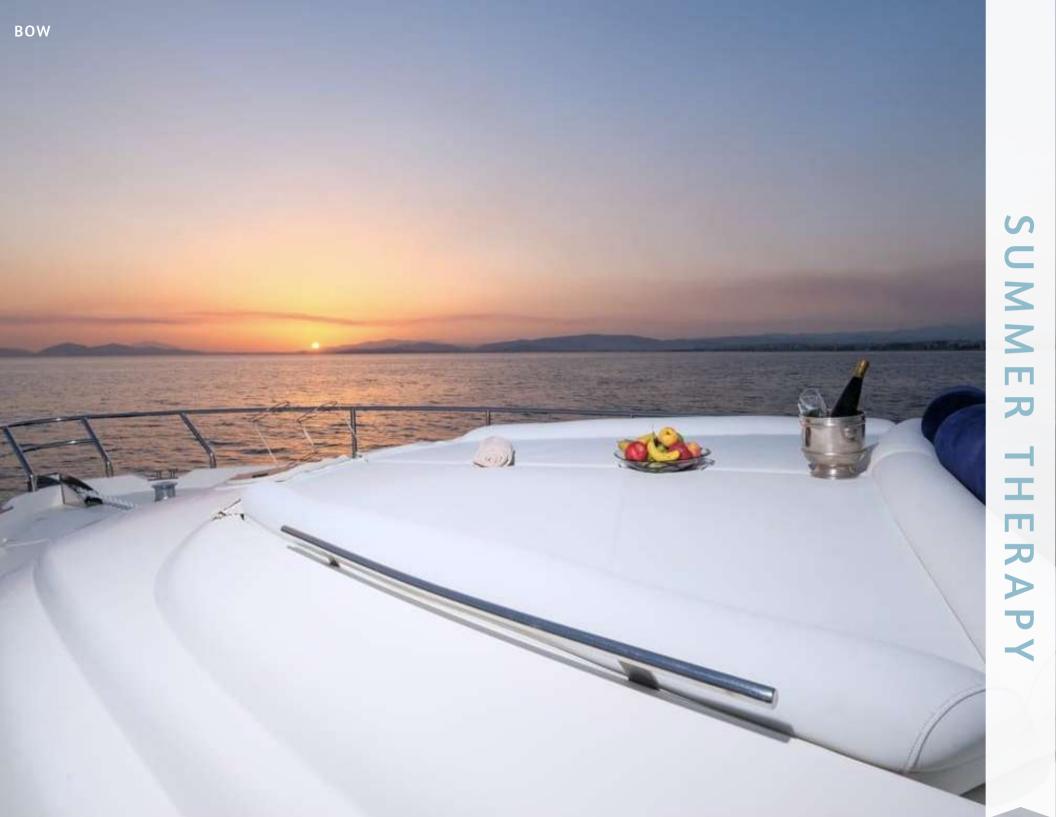

# SUMMER THERAPY - AICON 67'

Motor yacht Summer Therapy measures 20.50m (67' 3") and was built by the Italian shipyard Aicon yachts in 2005. Refitted in 2022, Summer Therapy offers comfortable accommodation for up to 8 guests over four cabins: 1 Master, 1 VIP and 2 twin cabins. The Master suite is situated amidships on the lower deck to take advantage of the full beam. Within, there is a queen-sized bed, widescreen TV, day bed, desk/vanity, ample wardrobe space and ensuite facilities. The VIP cabin in the bow has a queen-sized bed, widescreen TV, plenty of storage and ensuite facilities. The twin cabins are situated between the Master and VIP cabin, and both have two single beds, TV entertainment, ample storage and a shared bathroom. One of the cabins also has a Pullman berth. The main deck aft comes with a plush sofa along the stern with a raised table and movable chairs for alfresco dining as a whole group, shaded by the flybridge overhang. Two stairways connect to the swimming platform below, and a starboard stairway that goes up to the flybridge. Guest will enjoy a wide variety of water toys available on board including a Seabob! Her experienced crew of three will take great care of the guests and will offer them an unforgettable charter experience in the beautiful Greek islands!