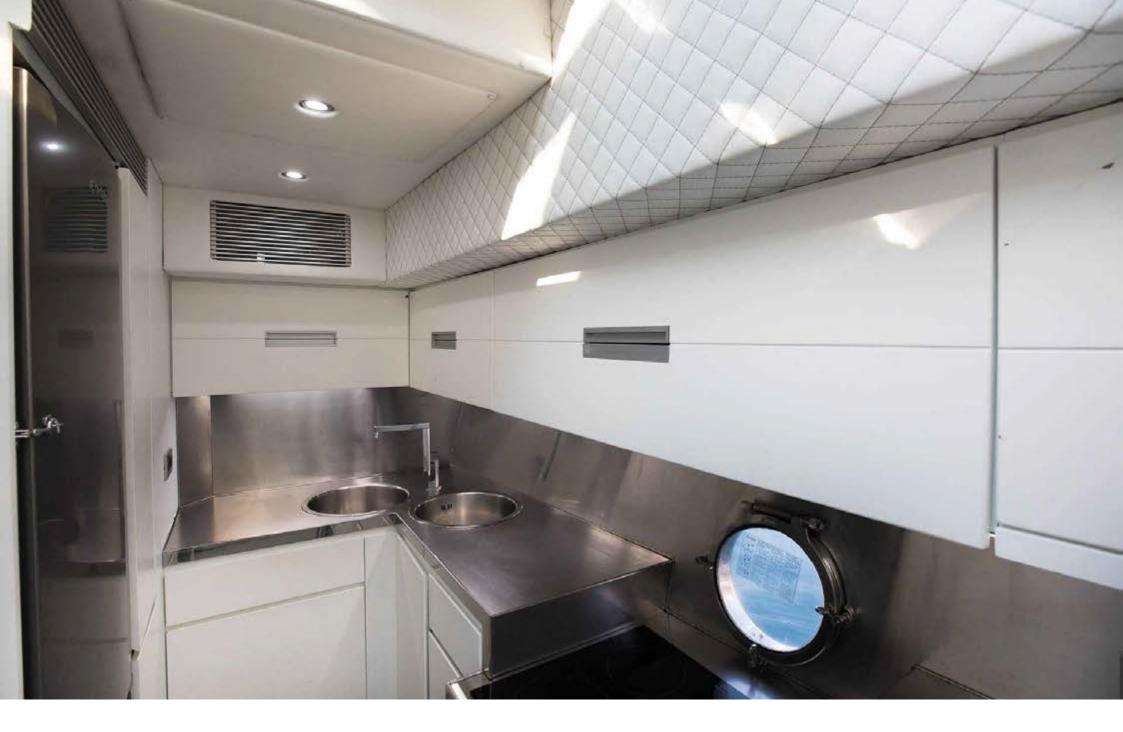

The salon, with its bright windows, features 2 sofas and folding table. The aft deck features a table, a sofa, a wonderful sunbathing area and a kitchenette complete with sink, grill, ice-maker. Forward guests find a large sundeck to enjoy the best of the experience offered by Azimut 68S. In 2020 she underwent a major refit with a total replacement of the upholstery as well as many slight improvements. With its new generation engines she has a very low fuel consumption at a speed of 28 knots, offering an astounding cruise journey.