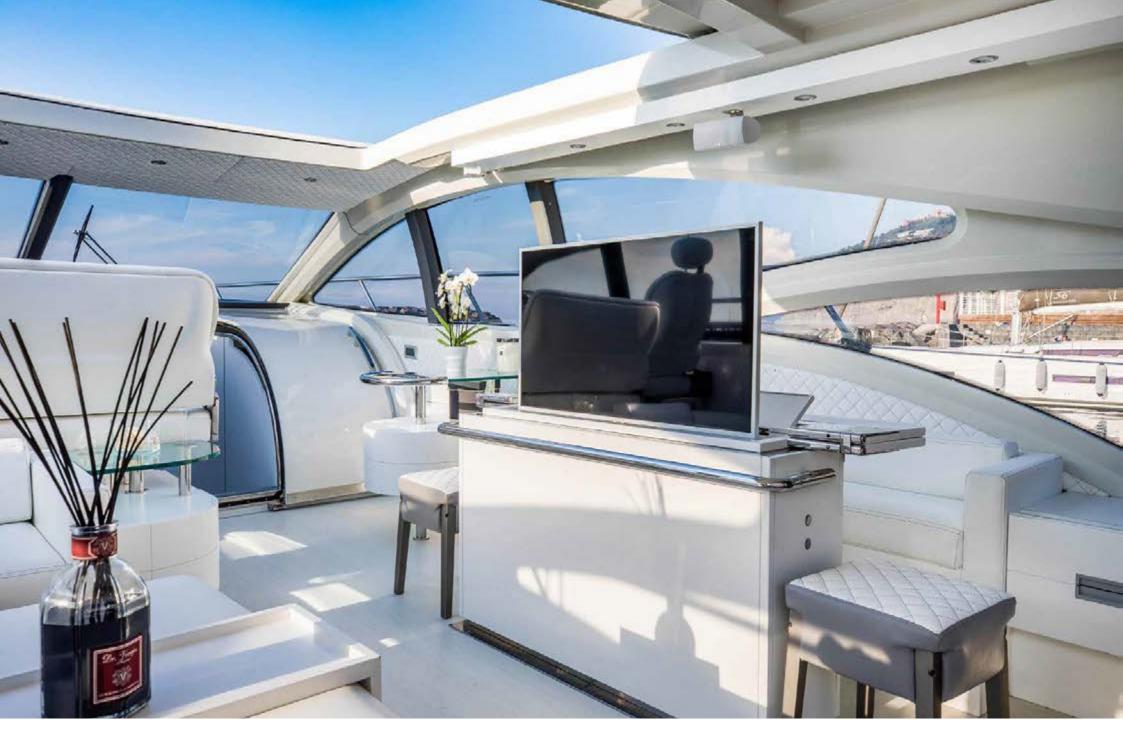

The salon, with its bright windows, features 2 sofas and folding table. The aft deck features a table, a sofa, a wonderful sunbathing area and a kitchenette complete with sink, grill, ice-maker. Forward guests find a large sundeck to enjoy the best of the experience offered by Azimut 68S. In 2020 she underwent a major refit with a total replacement of the upholstery as well as many slight improvements. With its new generation engines she has a very low fuel consumption at a speed of 28 knots, offering an astounding cruise journey.

## **Technical Specifications**

| Lenght (mt)       | 21,07 mt                                                                                    |
|-------------------|---------------------------------------------------------------------------------------------|
| Beam              | 5,07 mt                                                                                     |
| Built             | 2007 - refit 2020                                                                           |
| Engines           | 2 x 1360 MAN                                                                                |
| Cruising speed    | 28 Kn                                                                                       |
| Fuel consumption  | 450 Litres/hour at 28 Knts                                                                  |
| Cabins            | 1 Master, 1 VIP, 1 Twin                                                                     |
| Guests            | 6 sleeping - 12 cruising                                                                    |
| Onboard equipment | Internet Wi-Fi, SMART TV in every cabin with Satellite channels, TV SMART LED 43" in salon. |
| Crew              | Captain + 1                                                                                 |
| Tender + Toys     | Tender, Snorkelling Equipment, Fishing gear, 1 x Donut, 1 x SUP                             |