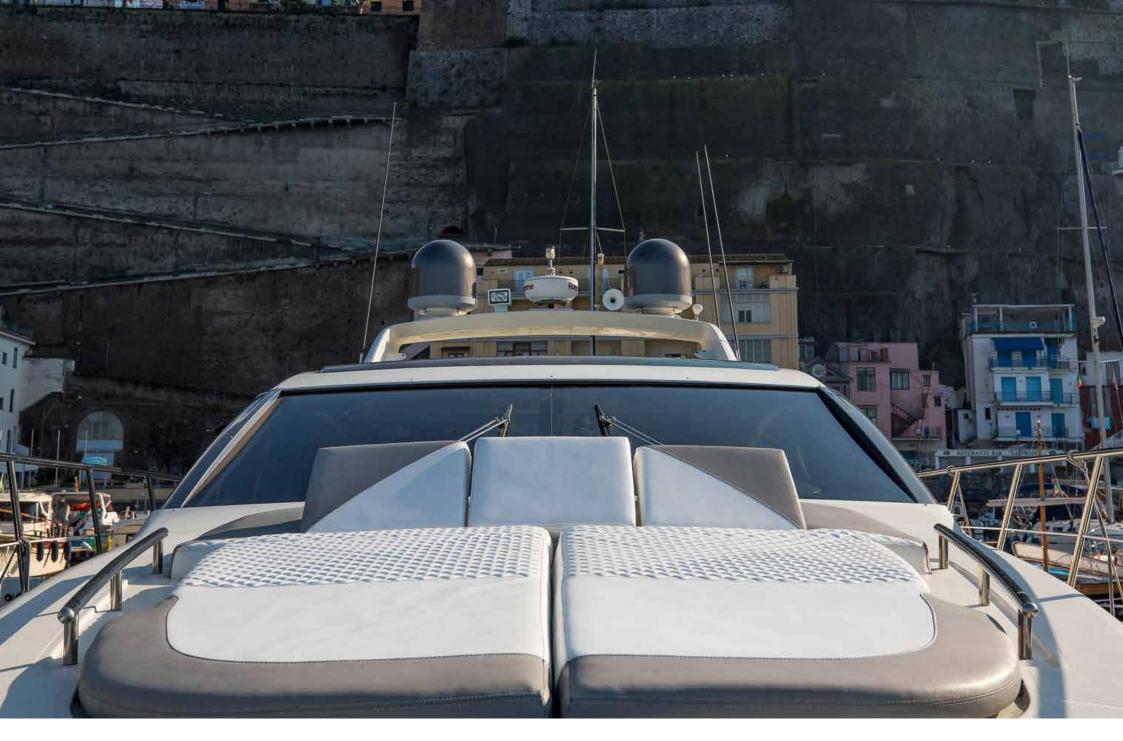

The salon, with its bright windows, features 2 sofas and folding table. The aft deck features a table, a sofa, a wonderful sunbathing area and a kitchenette complete with sink, grill, ice-maker. Forward guests find a large sundeck to enjoy the best of the experience offered by Azimut 68S. In 2020 she underwent a major refit with a total replacement of the upholstery as well as many slight improvements. With its new generation engines she has a very low fuel consumption at a speed of 28 knots, offering an astounding cruise journey.