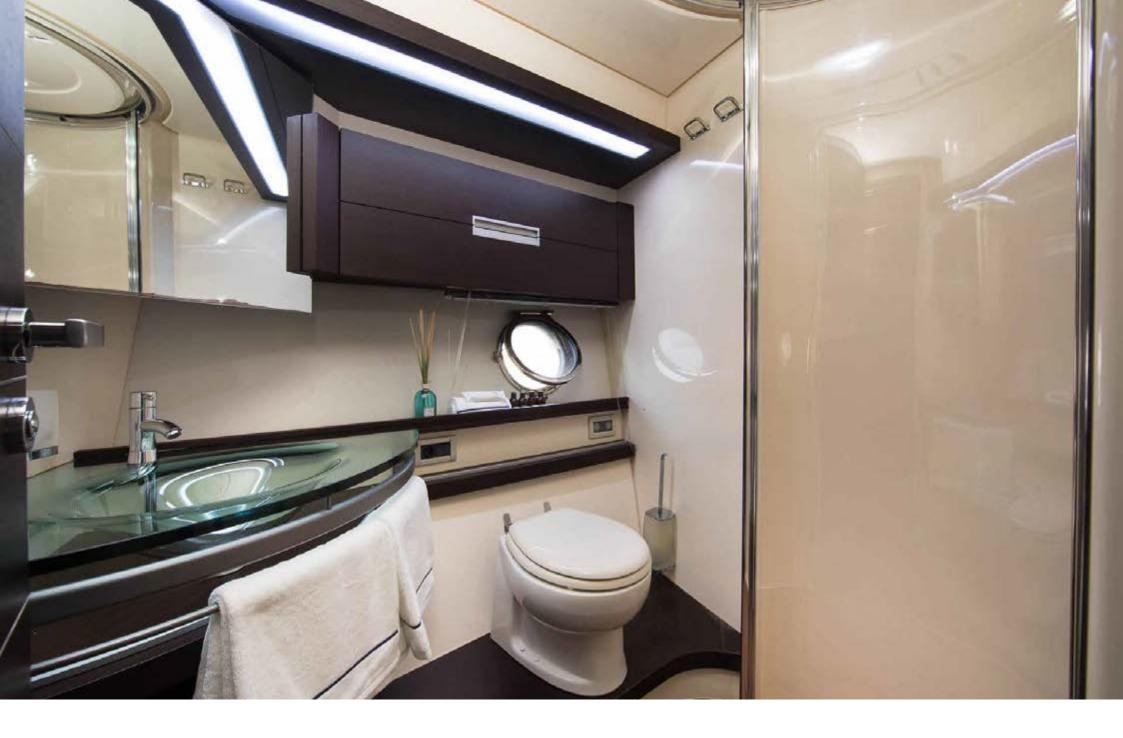

VIP CABIN (DOUBLE BED CONFIGURATION)

VIP CABIN BATHROOM

TWIN CABIN BATHROOM

ZEUS is a sleek and elegant Azimut 68S, resulting from the design of Stefano Righini and from the painstaking work of Azimut shipyard.

This vessel can accomodate up to 6 guests in 3 cabins. 1 Master cabin, 1 VIP cabin and 1 Twin cabin. The Master suite is situated amidships and features a wardrobe, a desk and en-suite bathroom. The VIP stateroom is located at the bow area and has en-suite bathroom. The Twin cabin is situated port side. All the cabins boast air conditioning and SAT TV.