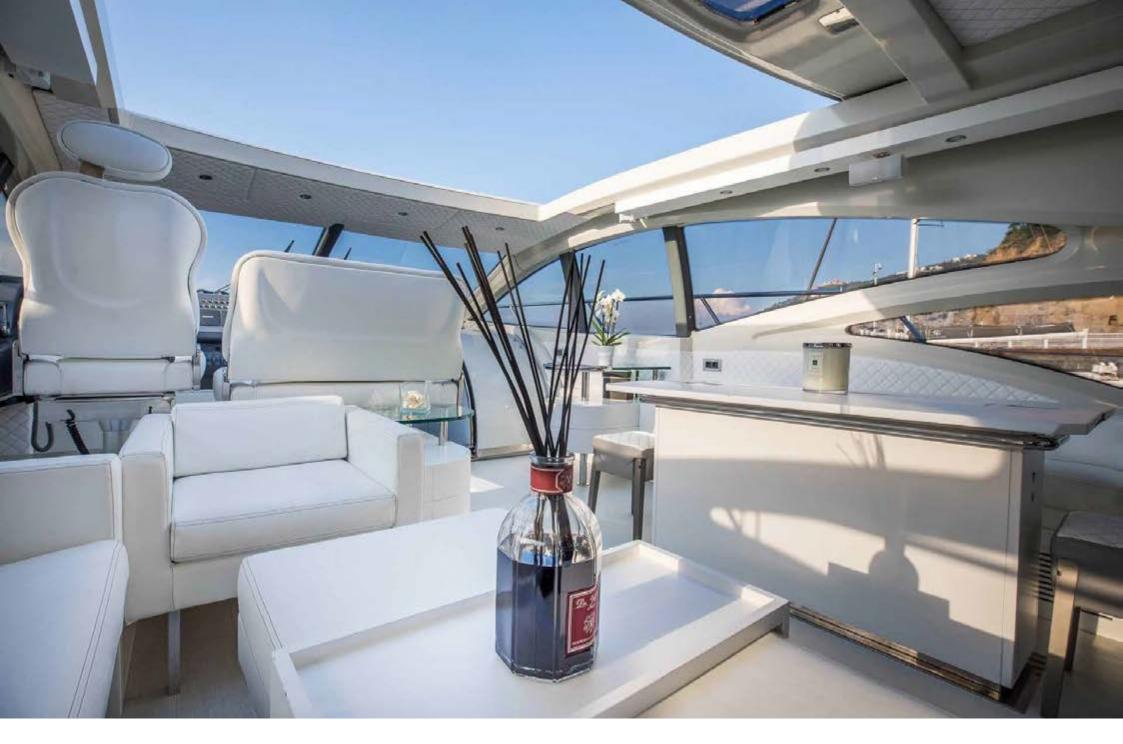

The salon, with its bright windows, features 2 sofas and folding table. The aft deck features a table, a sofa, a wonderful sunbathing area and a kitchenette complete with sink, grill, ice-maker. Forward guests find a large sundeck to enjoy the best of the experience offered by Azimut 68S. In 2020 she underwent a major refit with a total replacement of the upholstery as well as many slight improvements. With its new generation engines she has a very low fuel consumption at a speed of 28 knots, offering an astounding cruise journey.