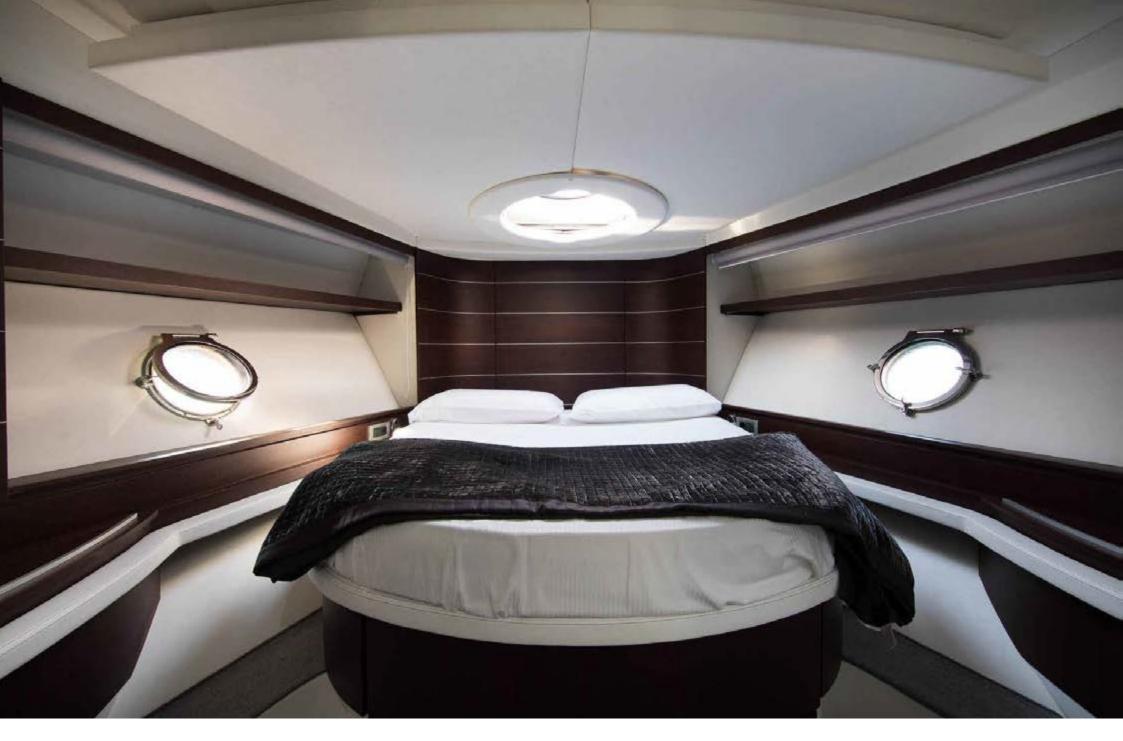

VIP CABIN (DOUBLE BED CONFIGURATION)

VIP CABIN BATHROOM

TWIN CABIN BATHROOM

ZEUS is a sleek and elegant Azimut 68S, resulting from the design of Stefano Righini and from the painstaking work of Azimut shipyard.

This vessel can accomodate up to 6 guests in 3 cabins. 1 Master cabin, 1 VIP cabin and 1 Twin cabin. The Master suite is situated amidships and features a wardrobe, a desk and en-suite bathroom. The VIP stateroom is located at the bow area and has en-suite bathroom. The Twin cabin is situated port side. All the cabins boast air conditioning and SAT TV.