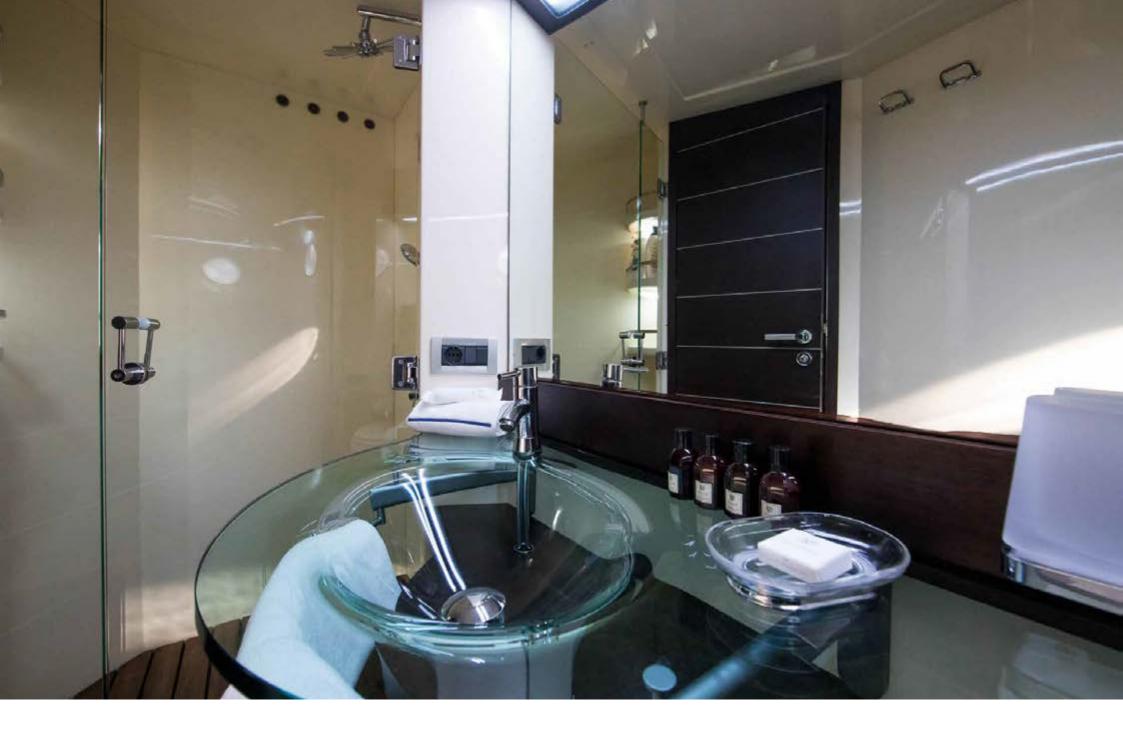

VIP CABIN (DOUBLE BED CONFIGURATION)

VIP CABIN BATHROOM

TWIN CABIN BATHROOM

ZEUS is a sleek and elegant Azimut 68S, resulting from the design of Stefano Righini and from the painstaking work of Azimut shipyard.

This vessel can accomodate up to 6 guests in 3 cabins. 1 Master cabin, 1 VIP cabin and 1 Twin cabin. The Master suite is situated amidships and features a wardrobe, a desk and en-suite bathroom. The VIP stateroom is located at the bow area and has en-suite bathroom. The Twin cabin is situated port side. All the cabins boast air conditioning and SAT TV.