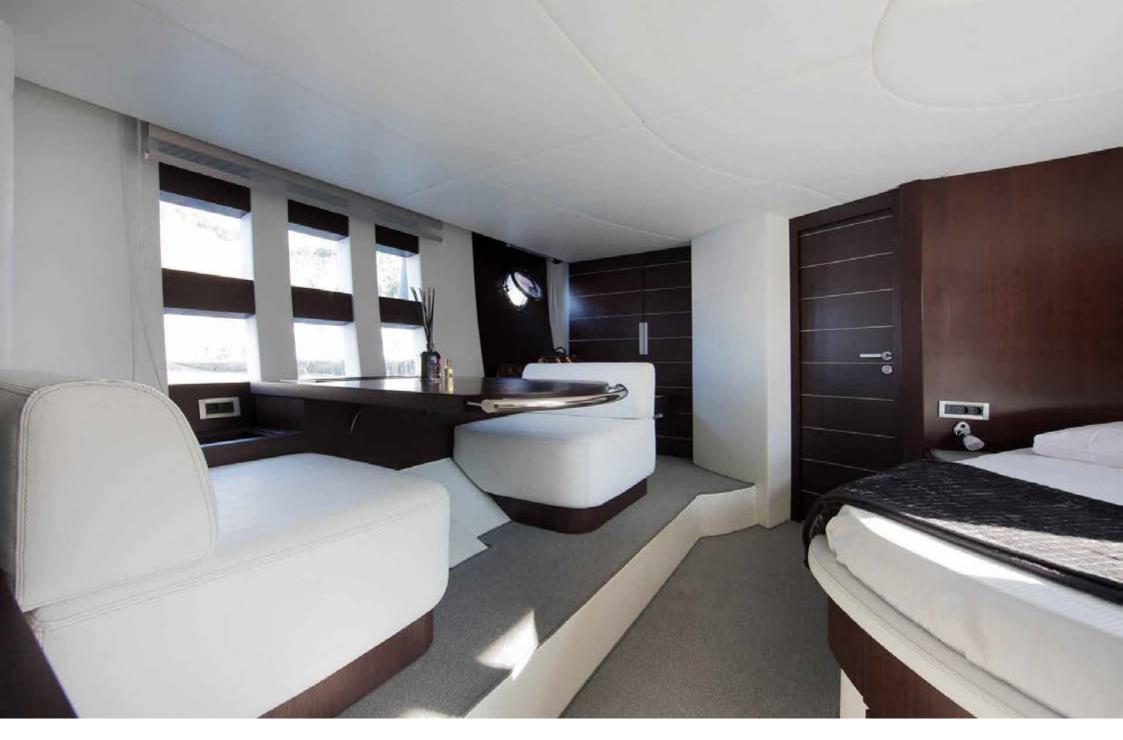

This vessel can accomodate up to 6 guests in 3 cabins. 1 Master cabin, 1 VIP cabin and 1 Twin cabin. The Master suite is situated amidships and features a wardrobe, a desk and en-suite bathroom. The VIP stateroom is located at the bow area and has en-suite bathroom. The Twin cabin is situated port side. All the cabins boast air conditioning and SAT TV.

The salon, with its bright windows, features 2 sofas and folding table. The aft deck features a table, a sofa, a wonderful sunbathing area and a kitchenette complete with sink, grill, ice-maker. Forward guests find a large sundeck to enjoy the best of the experience offered by Azimut 68S. In 2020 she underwent a major refit with a total replacement of the upholstery as well as many slight improvements. With its new generation engines she has a very low fuel consumption at a speed of 28 knots, offering an astounding cruise journey.