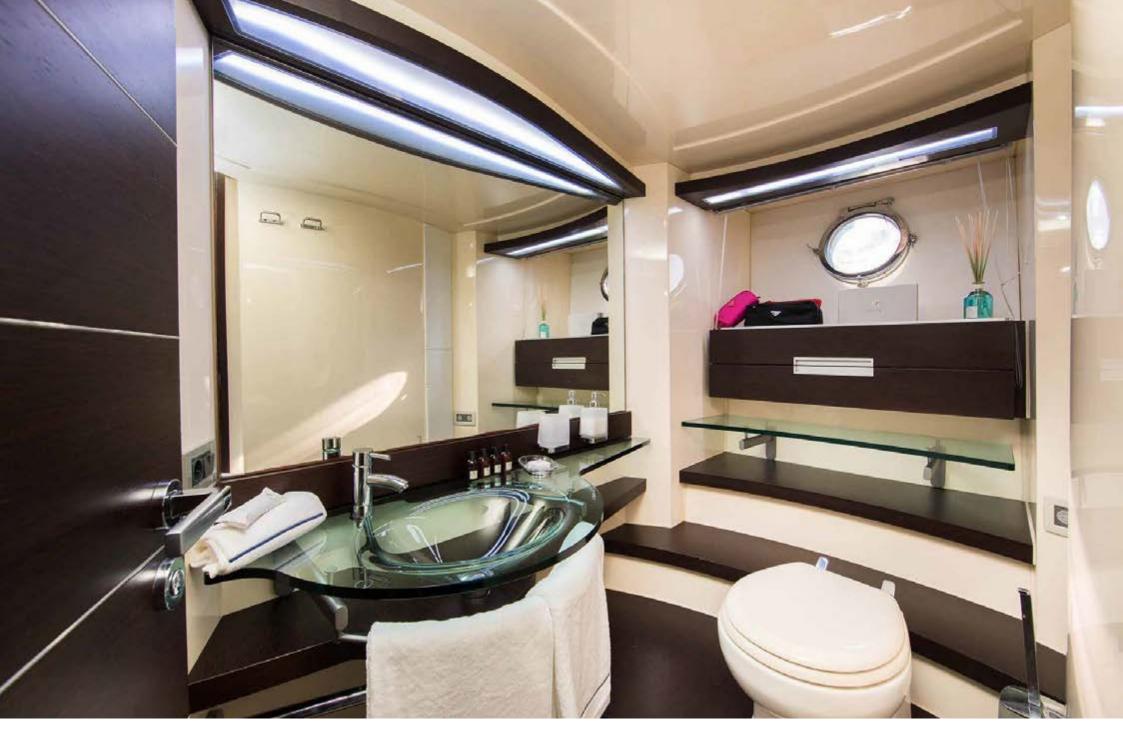

VIP CABIN (DOUBLE BED CONFIGURATION)

VIP CABIN BATHROOM

TWIN CABIN BATHROOM

ZEUS is a sleek and elegant Azimut 68S, resulting from the design of Stefano Righini and from the painstaking work of Azimut shipyard.

This vessel can accomodate up to 6 guests in 3 cabins. 1 Master cabin, 1 VIP cabin and 1 Twin cabin. The Master suite is situated amidships and features a wardrobe, a desk and en-suite bathroom. The VIP stateroom is located at the bow area and has en-suite bathroom. The Twin cabin is situated port side. All the cabins boast air conditioning and SAT TV.