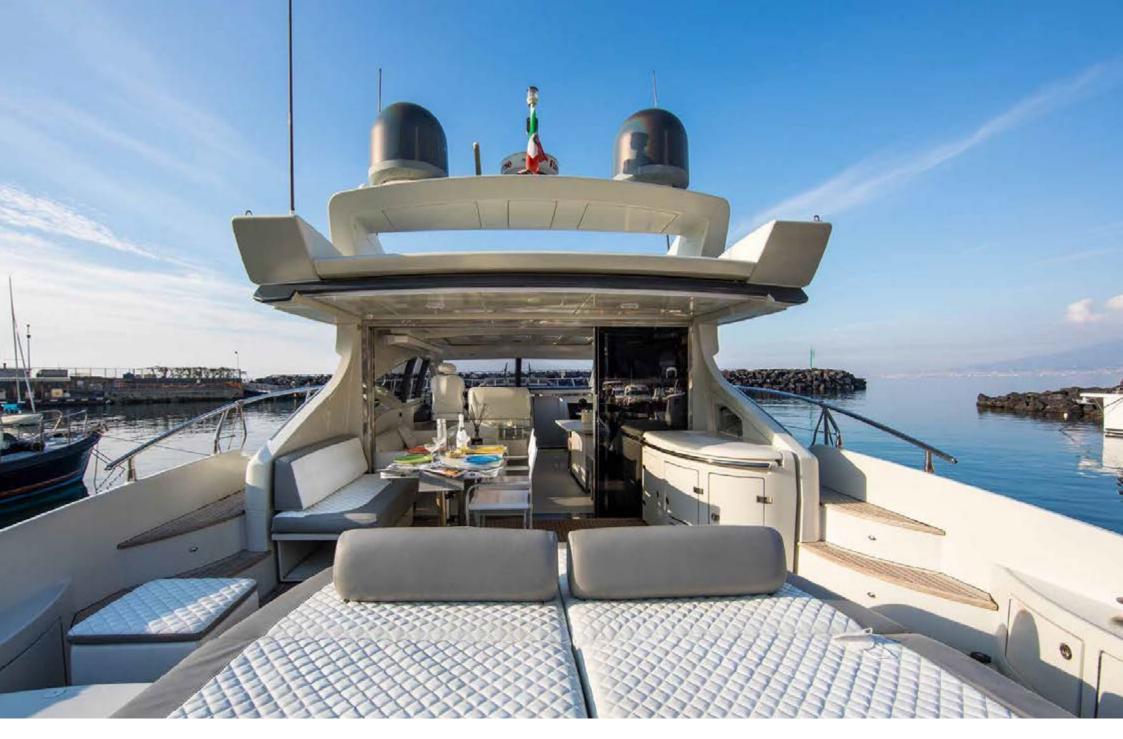

The salon, with its bright windows, features 2 sofas and folding table. The aft deck features a table, a sofa, a wonderful sunbathing area and a kitchenette complete with sink, grill, ice-maker. Forward guests find a large sundeck to enjoy the best of the experience offered by Azimut 68S. In 2020 she underwent a major refit with a total replacement of the upholstery as well as many slight improvements. With its new generation engines she has a very low fuel consumption at a speed of 28 knots, offering an astounding cruise journey.