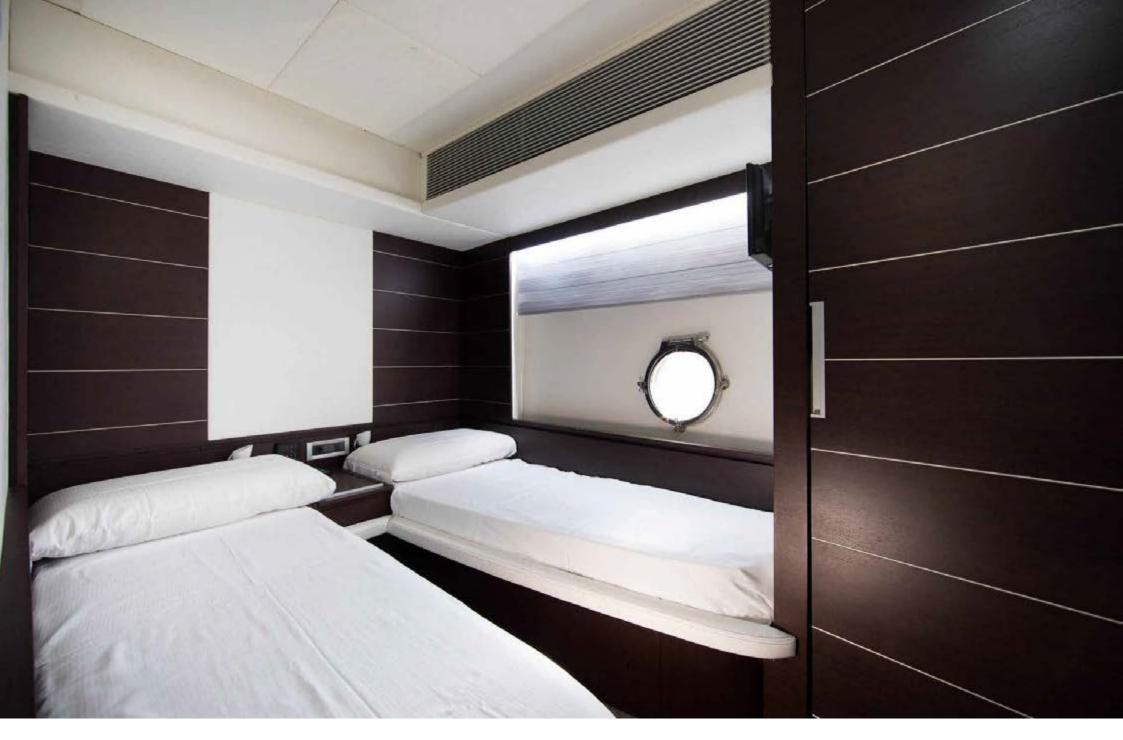

VIP CABIN (DOUBLE BED CONFIGURATION)

VIP CABIN BATHROOM

TWIN CABIN BATHROOM

ZEUS is a sleek and elegant Azimut 68S, resulting from the design of Stefano Righini and from the painstaking work of Azimut shipyard.

This vessel can accomodate up to 6 guests in 3 cabins. 1 Master cabin, 1 VIP cabin and 1 Twin cabin. The Master suite is situated amidships and features a wardrobe, a desk and en-suite bathroom. The VIP stateroom is located at the bow area and has en-suite bathroom. The Twin cabin is situated port side. All the cabins boast air conditioning and SAT TV.