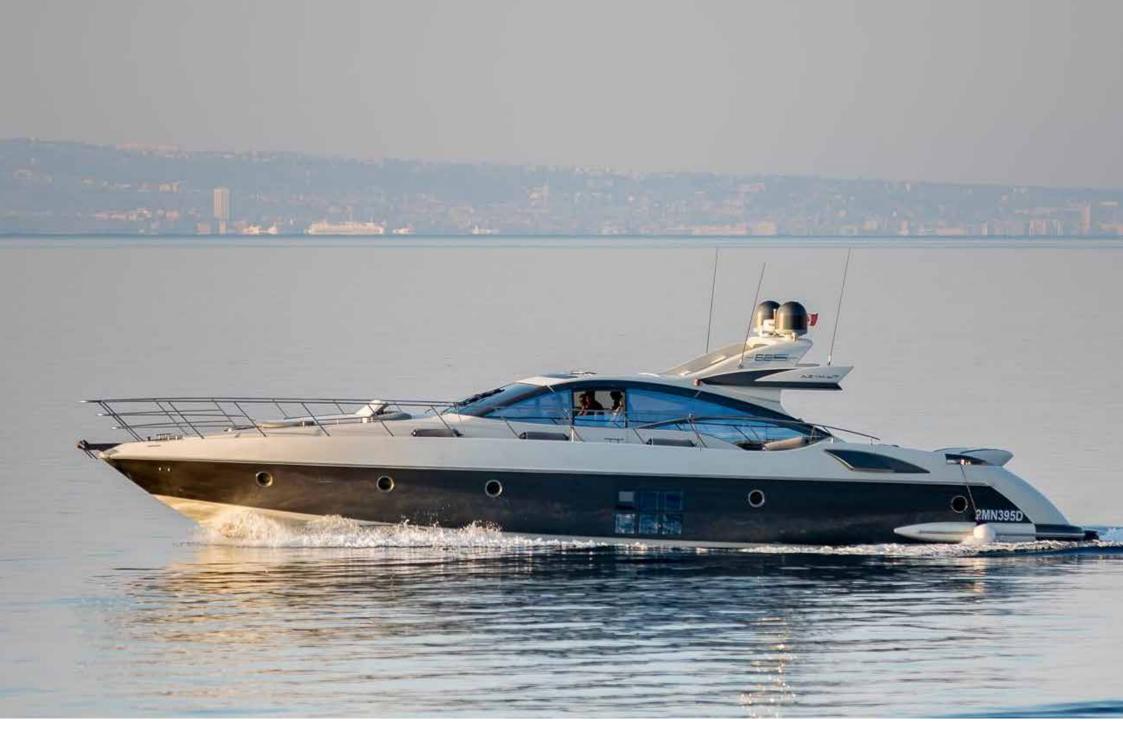

VIP CABIN (DOUBLE BED CONFIGURATION)

VIP CABIN BATHROOM

TWIN CABIN BATHROOM

ZEUS is a sleek and elegant Azimut 68S, resulting from the design of Stefano Righini and from the painstaking work of Azimut shipyard.

The salon, with its bright windows, features 2 sofas and folding table. The aft deck features a table, a sofa, a wonderful sunbathing area and a kitchenette complete with sink, grill, ice-maker. Forward guests find a large sundeck to enjoy the best of the experience offered by Azimut 68S. In 2020 she underwent a major refit with a total replacement of the upholstery as well as many slight improvements. With its new generation engines she has a very low fuel consumption at a speed of 28 knots, offering an astounding cruise journey.