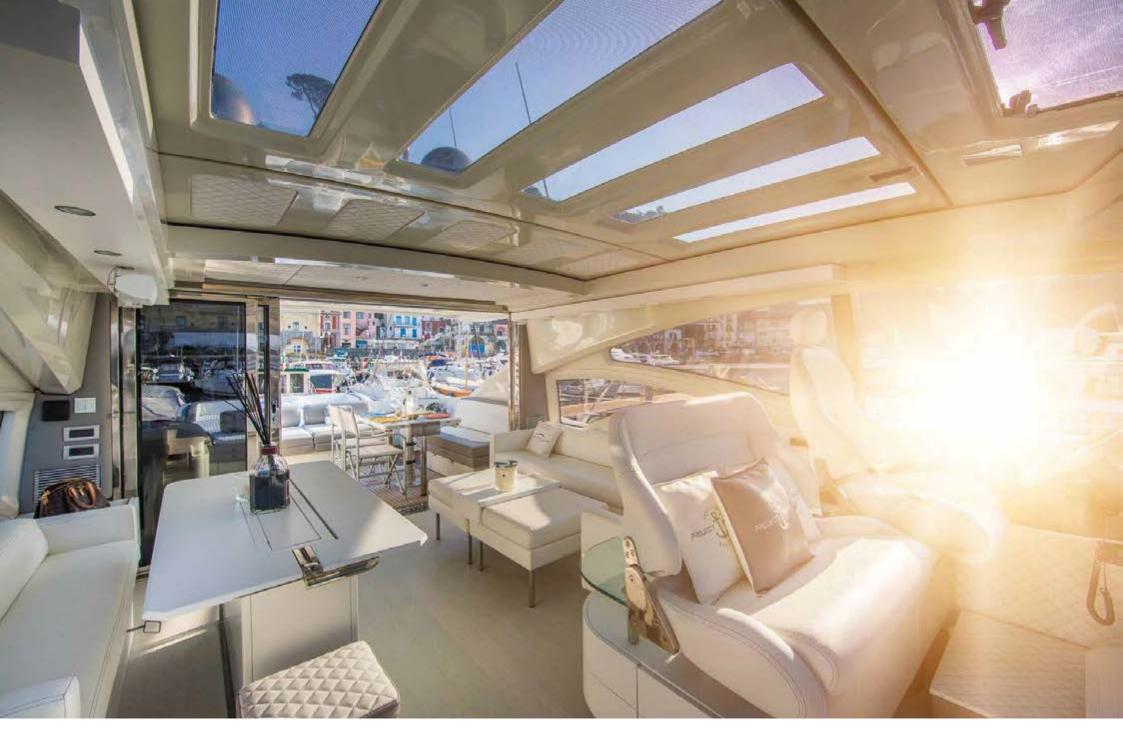

The salon, with its bright windows, features 2 sofas and folding table. The aft deck features a table, a sofa, a wonderful sunbathing area and a kitchenette complete with sink, grill, ice-maker. Forward guests find a large sundeck to enjoy the best of the experience offered by Azimut 68S. In 2020 she underwent a major refit with a total replacement of the upholstery as well as many slight improvements. With its new generation engines she has a very low fuel consumption at a speed of 28 knots, offering an astounding cruise journey.