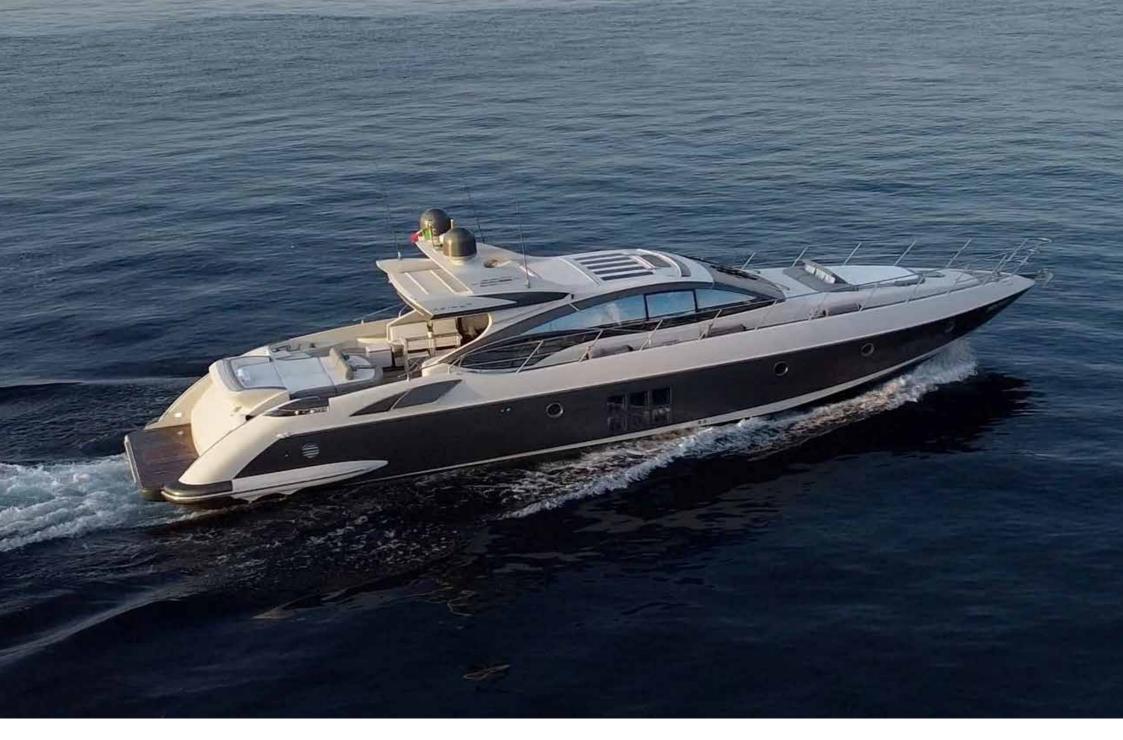

VIP CABIN (DOUBLE BED CONFIGURATION)

VIP CABIN BATHROOM

TWIN CABIN BATHROOM

ZEUS is a sleek and elegant Azimut 68S, resulting from the design of Stefano Righini and from the painstaking work of Azimut shipyard.

The salon, with its bright windows, features 2 sofas and folding table. The aft deck features a table, a sofa, a wonderful sunbathing area and a kitchenette complete with sink, grill, ice-maker. Forward guests find a large sundeck to enjoy the best of the experience offered by Azimut 68S. In 2020 she underwent a major refit with a total replacement of the upholstery as well as many slight improvements. With its new generation engines she has a very low fuel consumption at a speed of 28 knots, offering an astounding cruise journey.