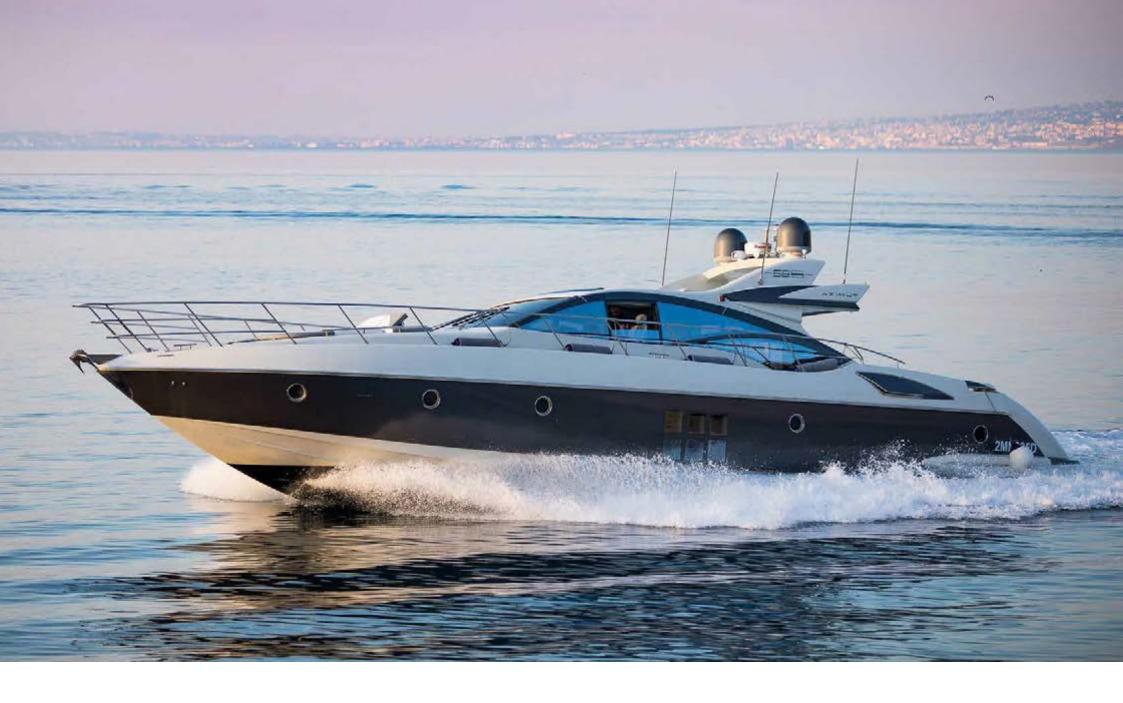

VIP CABIN (DOUBLE BED CONFIGURATION)

VIP CABIN BATHROOM

TWIN CABIN BATHROOM

ZEUS is a sleek and elegant Azimut 68S, resulting from the design of Stefano Righini and from the painstaking work of Azimut shipyard.

The salon, with its bright windows, features 2 sofas and folding table. The aft deck features a table, a sofa, a wonderful sunbathing area and a kitchenette complete with sink, grill, ice-maker. Forward guests find a large sundeck to enjoy the best of the experience offered by Azimut 68S. In 2020 she underwent a major refit with a total replacement of the upholstery as well as many slight improvements. With its new generation engines she has a very low fuel consumption at a speed of 28 knots, offering an astounding cruise journey.