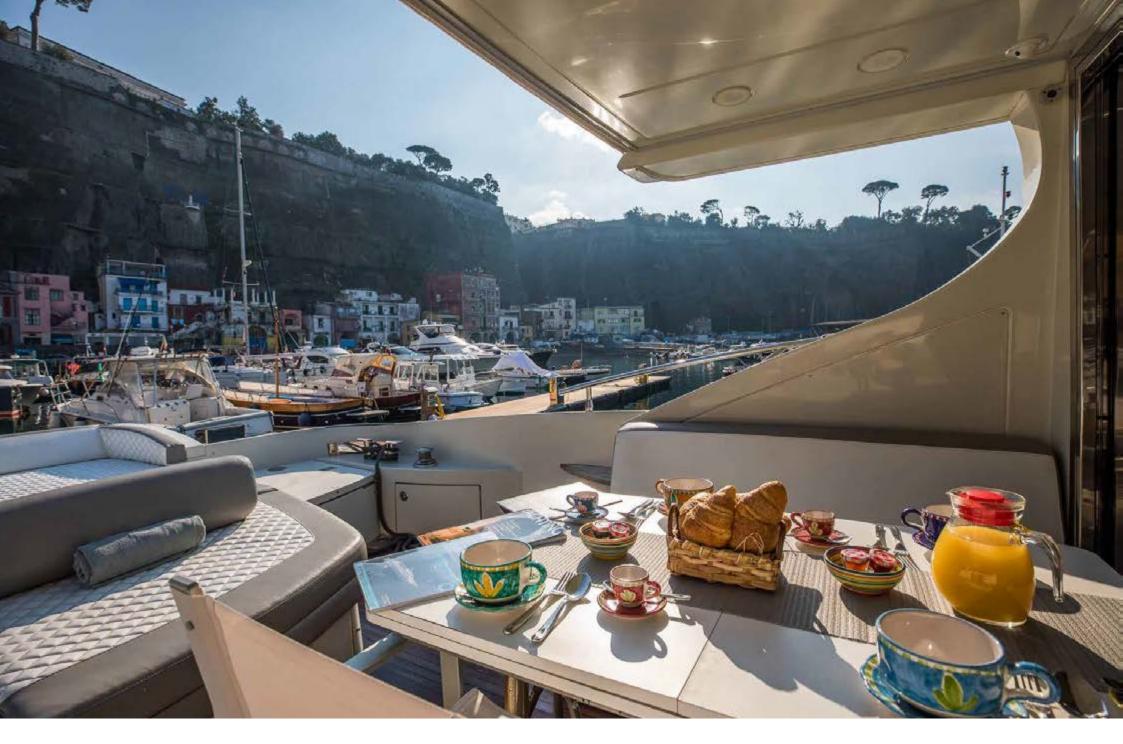

The salon, with its bright windows, features 2 sofas and folding table. The aft deck features a table, a sofa, a wonderful sunbathing area and a kitchenette complete with sink, grill, ice-maker. Forward guests find a large sundeck to enjoy the best of the experience offered by Azimut 68S. In 2020 she underwent a major refit with a total replacement of the upholstery as well as many slight improvements. With its new generation engines she has a very low fuel consumption at a speed of 28 knots, offering an astounding cruise journey.

ZEUS in based In Sorrento. The crew is composed of 2 people: captain and deckhand.