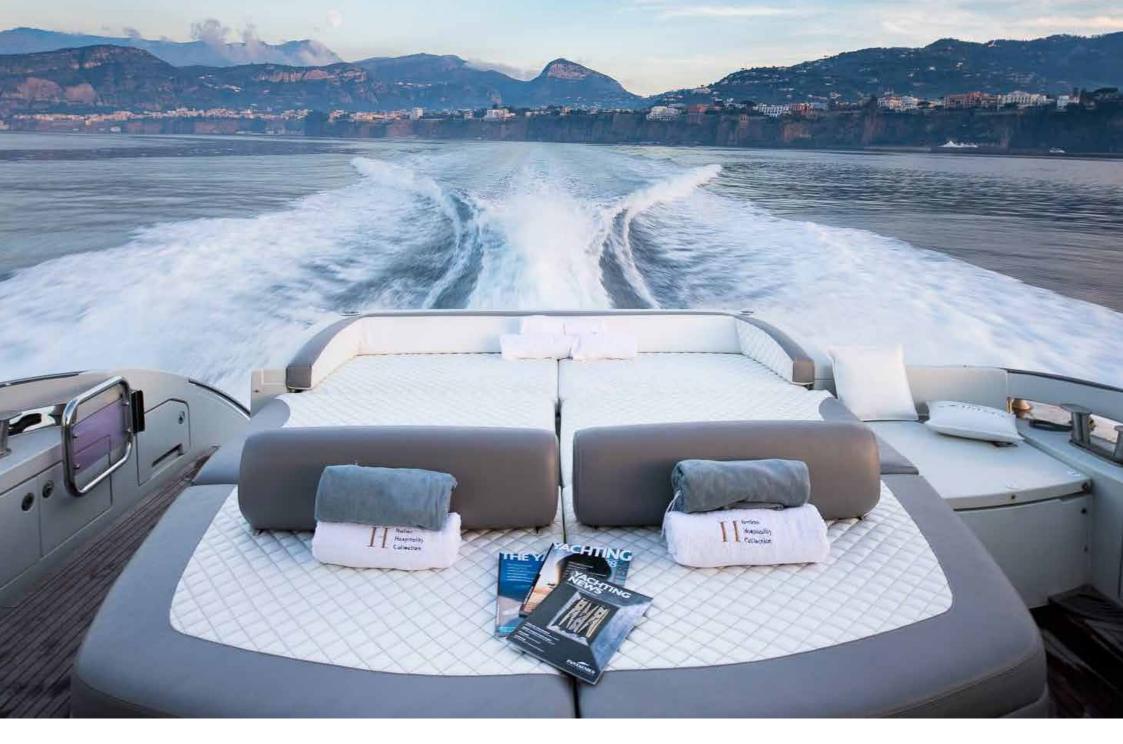

The salon, with its bright windows, features 2 sofas and folding table. The aft deck features a table, a sofa, a wonderful sunbathing area and a kitchenette complete with sink, grill, ice-maker. Forward guests find a large sundeck to enjoy the best of the experience offered by Azimut 68S. In 2020 she underwent a major refit with a total replacement of the upholstery as well as many slight improvements. With its new generation engines she has a very low fuel consumption at a speed of 28 knots, offering an astounding cruise journey.