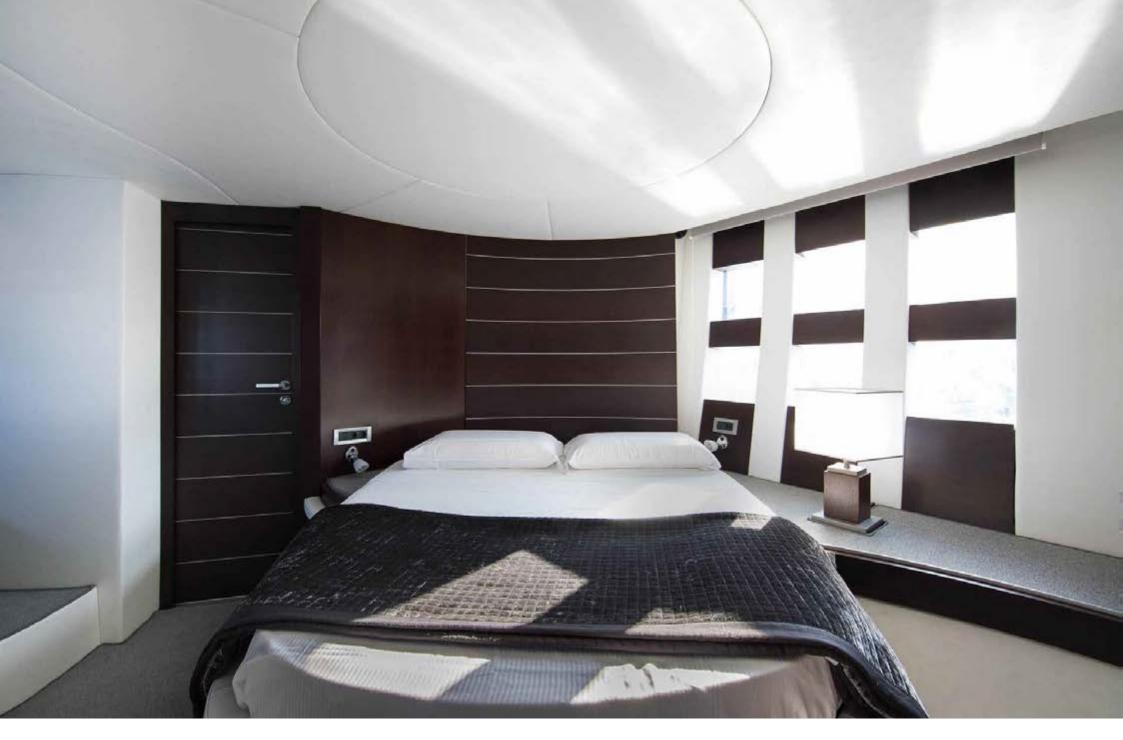

VIP CABIN (DOUBLE BED CONFIGURATION)

VIP CABIN BATHROOM

TWIN CABIN BATHROOM

ZEUS is a sleek and elegant Azimut 68S, resulting from the design of Stefano Righini and from the painstaking work of Azimut shipyard.

This vessel can accomodate up to 6 guests in 3 cabins. 1 Master cabin, 1 VIP cabin and 1 Twin cabin. The Master suite is situated amidships and features a wardrobe, a desk and en-suite bathroom. The VIP stateroom is located at the bow area and has en-suite bathroom. The Twin cabin is situated port side. All the cabins boast air conditioning and SAT TV.