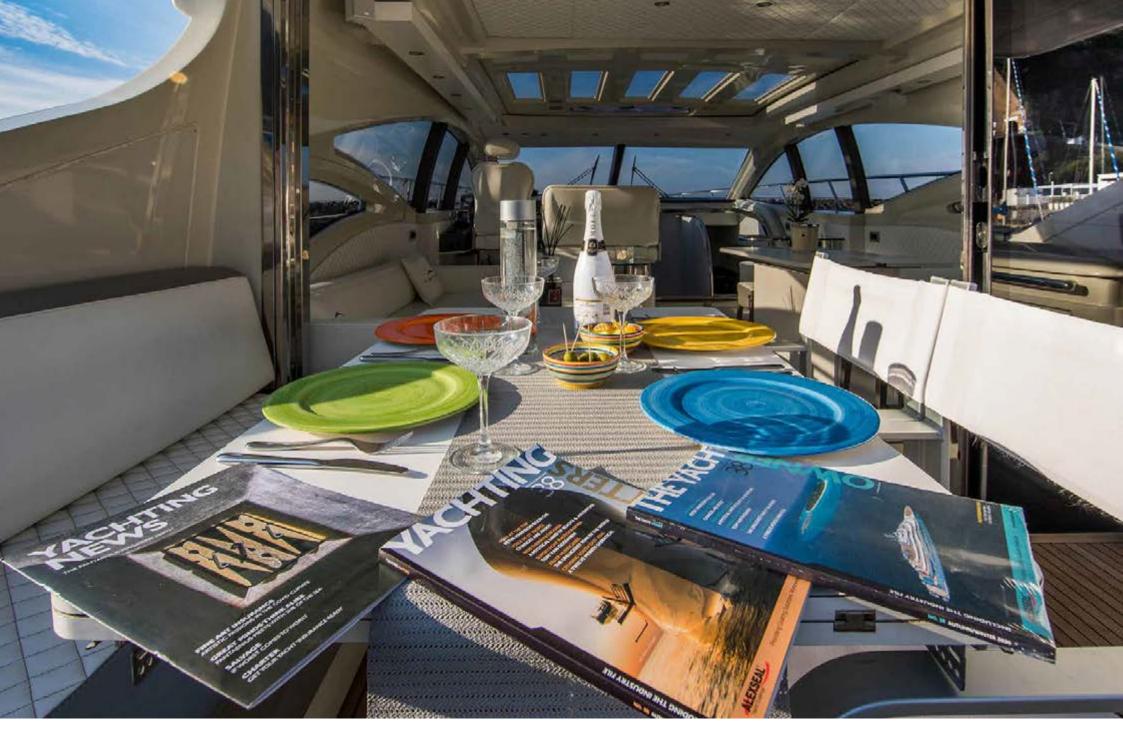

The salon, with its bright windows, features 2 sofas and folding table. The aft deck features a table, a sofa, a wonderful sunbathing area and a kitchenette complete with sink, grill, ice-maker. Forward guests find a large sundeck to enjoy the best of the experience offered by Azimut 68S. In 2020 she underwent a major refit with a total replacement of the upholstery as well as many slight improvements. With its new generation engines she has a very low fuel consumption at a speed of 28 knots, offering an astounding cruise journey.