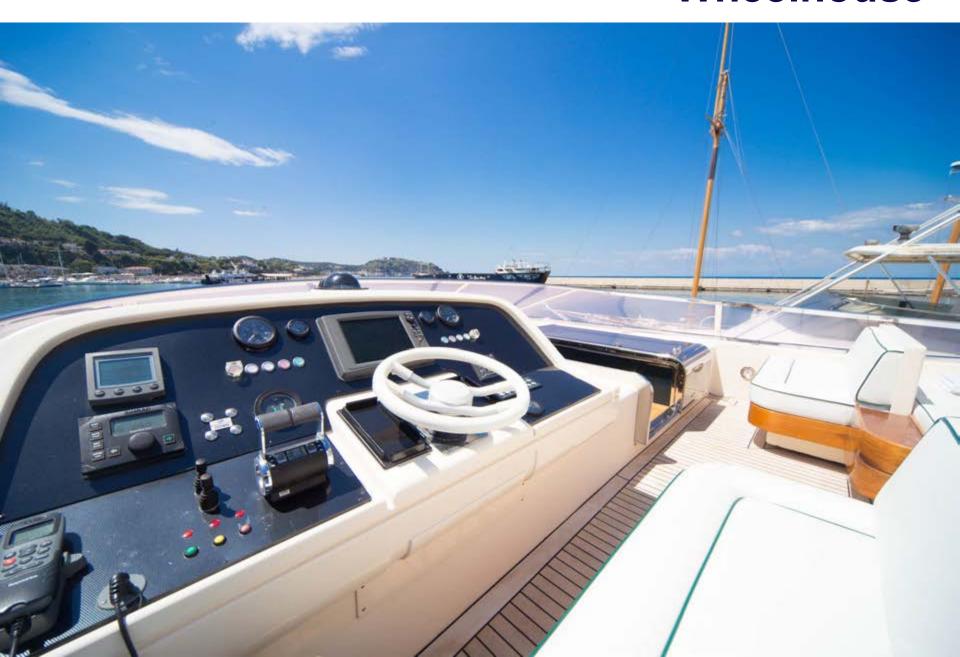

suite head with shower box;
- •2 guests twin stateroom with 2 separated single beds each; Tv Lcd 22", Cd Player. Each twin cabin features his own private toilet with separate shower:

All cabins are provided with a wide wardrobe and drawers; air conditioning throughout.

#### **EQUIPMENT**

Air Conditioning throughout

Watermaker

Tv Lcd - DVD in salon and all cabins Cd Player in salon and all cabins

Bose System

Bang Olufsen Cd Player

Wi-Fi internet connection

Sky

SAT TV

SAT PHONE

#### WATER SPORTS

Novamarine tender with Yamaha engine (4 mt/30 Hp)

Seadoo RPX Jet ski, Inflatable Doughnut

Seabob

Paddle board SUP

Fishing gear

Snorkeling equipment

Wakeboard 142

# **Stern Garage**



## **Exterior** Aftdeck



## **Upper Deck**



#### **Forward Sundeck Area**



### Wheelhouse



# **Interior** Living



# **Interior** Salon



#### **Salon Further View**



# **Interior** Dining



## **Owner Suite**



### **Owner Suite Further View**



#### **Master Ensuite Head**



## **Interior** VIP Suite



#### **VIP Further View**



# **Vip Ensuite Toilet**



## **Twin Bed Cabin**



#### **Twin Bed Cabin Further**