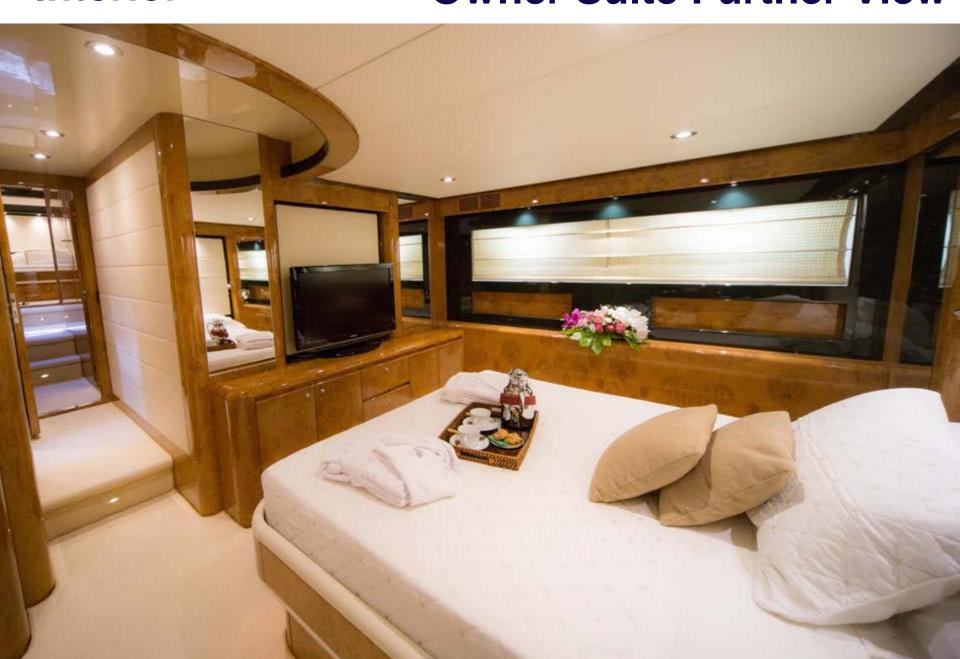

### **Owner Suite Further View**

#### **ACCOMMODATION**

- •1 Owner stateroom with Queen size bed (190 x 170 cm), Tv Lcd Dvd SAT 40", Cd Player. The suite hosts a Sofa convertible in a single bed, ideal for a child. Private Safebox available. Ensuite head with shower box:
- •1 VIP stateroom with Queen size bed (160 x 180), Tv Lcd 22", Cd Player. Ensuite head with shower box;
- •2 guests twin stateroom with 2 separated single beds each; Tv Lcd 22", Cd Player. Each twin cabin features his own private toilet with separate shower: