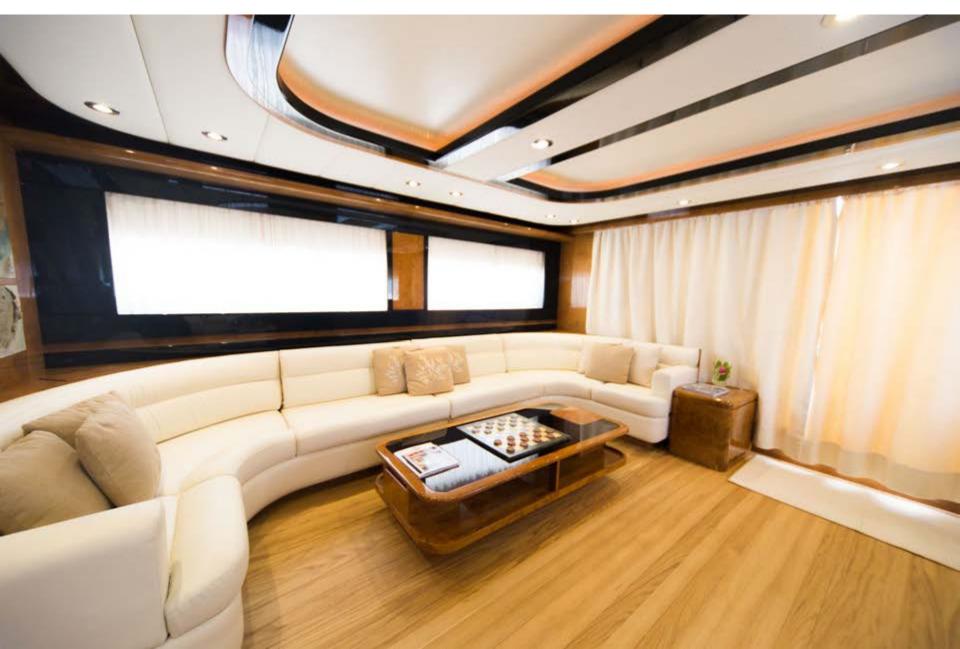

# **Interior** Living

The yacht boasts classic and refined lines, cherry polished wood interiors perfectly offset by white leather sofas. The wide salon hosts 2 small tables, a wide sofa and a 2-seat smaller sofa. TV SAT Lcd-Dvd 40". Hi-Fi Bang Olufsen.