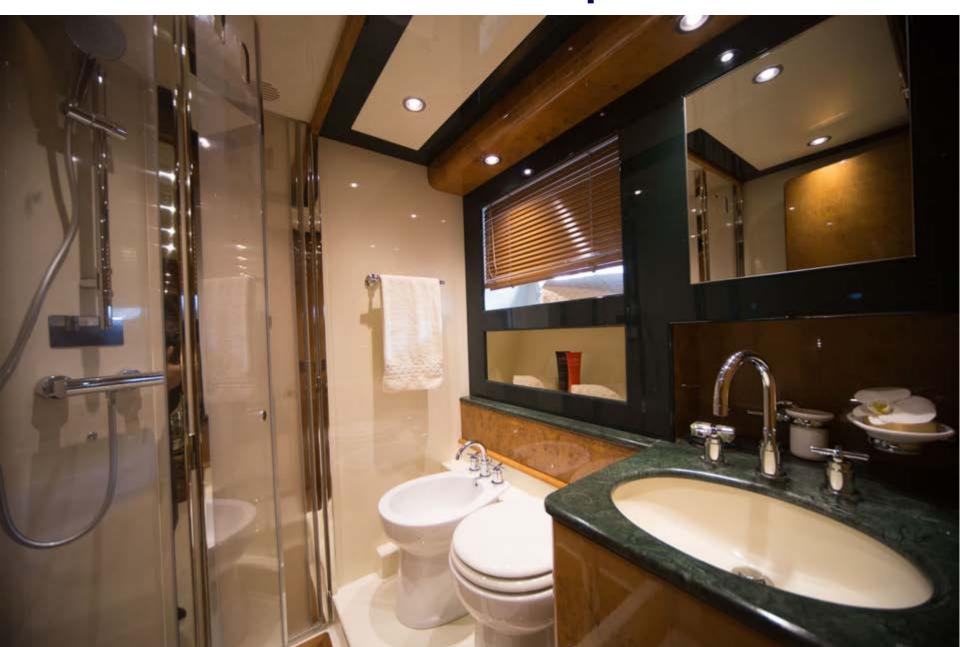

#### **ACCOMMODATION**

- •1 Owner stateroom with Queen size bed (190 x 170 cm), Tv Lcd Dvd SAT 40", Cd Player. The suite hosts a Sofa convertible in a single bed, ideal for a child. Private Safebox available. Ensuite head with shower box:
- •1 VIP stateroom with Queen size bed (160 x 180), Tv Lcd 22", Cd Player. Ensuite head with shower box;
- •2 guests twin stateroom with 2 separated single beds each; Tv Lcd 22", Cd Player. Each twin cabin features his own private toilet with separate shower:

#### **Master Ensuite Head**