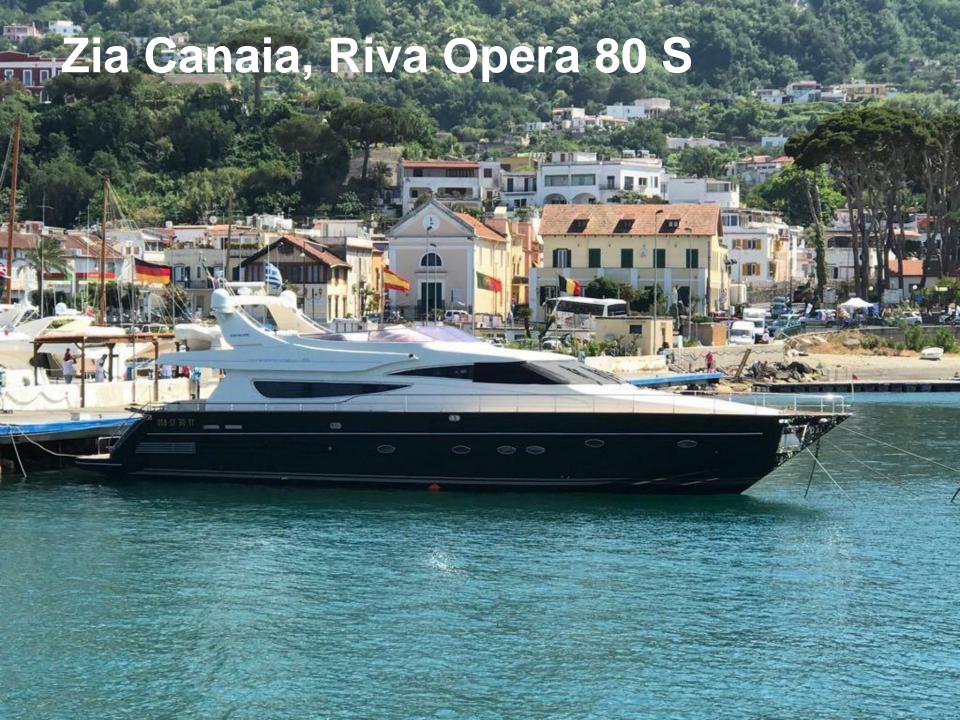

### Zia Canaia, Riva Opera 80 S

Ziacanaia is an elegant 24 m charter yacht built by Riva and available for charter. The 80' Opera S features an innovative design. Her comfortable flybridge, expansive cockpit, the large windows illuminating the interiors and a lot of other amenities make chartering her an absolute pleasure. Zia Canaia offers accommodation for up to 9 guests in 4 comfortable suites; crew of 3 members in separate quarter.

She is based in Ischia (Naples) and flexible for the whole Mediterranean.

Bought by her new Owner in winter 2016/2017, she was already in excellent conditions because of the continuous maintenance and care of the previous crew and Owner. An engine room overhaul was performed in 2012, while many new accessories were installed on board in the following years, such as new fridge & freezer, new ice maker, new hob, new SAT phone, new dryer, new deck cushions. Carpets were all replaced in 2015 whilst in winter 2017 all staterooms upholstery has been replaced.