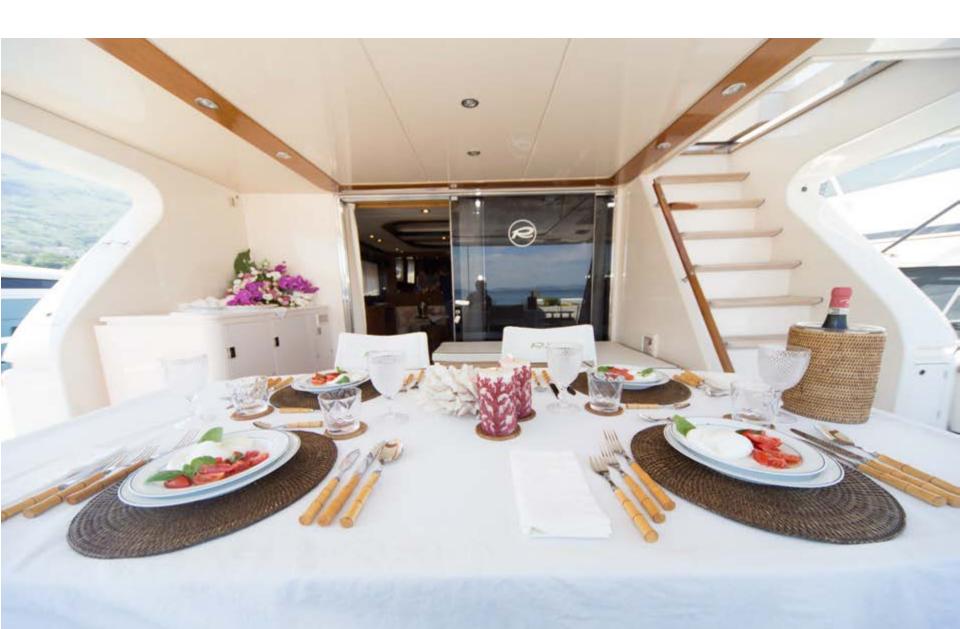

Separate and equipped galley, dining table for 9 guests.

The lower deck offers accommodation for up to 9 guests in 4 staterooms, all with en-suite facilities.

# **Interior** Dining