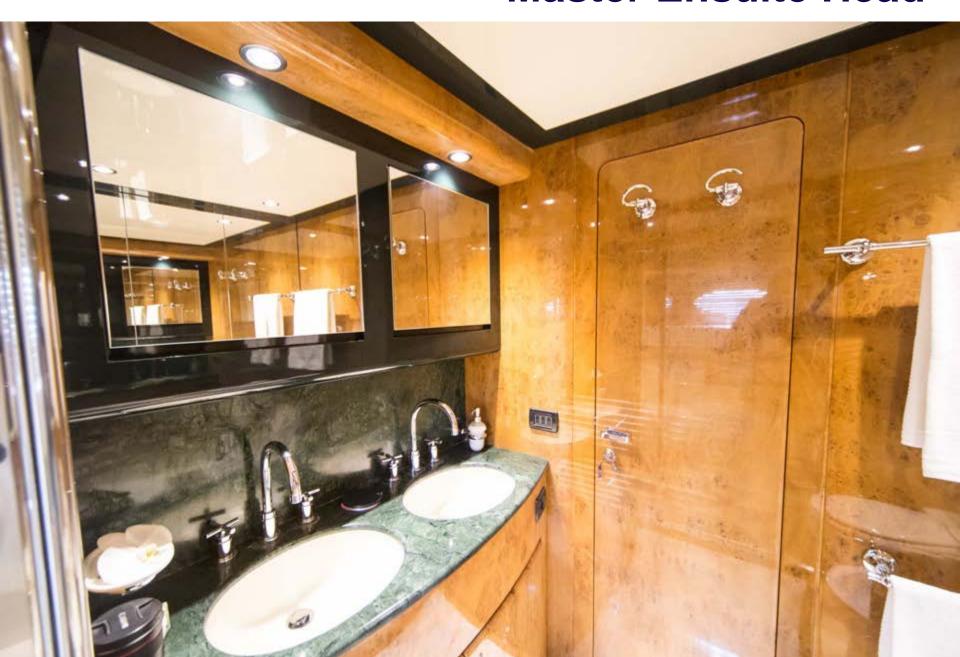

#### **Master Ensuite Head**

#### **ACCOMMODATION**

- •1 Owner stateroom with Queen size bed (190 x 170 cm), Tv Lcd Dvd SAT 40", Cd Player. The suite hosts a Sofa convertible in a single bed, ideal for a child. Private Safebox available. Ensuite head with shower box:
- •1 VIP stateroom with Queen size bed (160 x 180), Tv Lcd 22", Cd Player. Ensuite head with shower box;
- •2 guests twin stateroom with 2 separated single beds each; Tv Lcd 22", Cd Player. Each twin cabin features his own private toilet with separate shower: