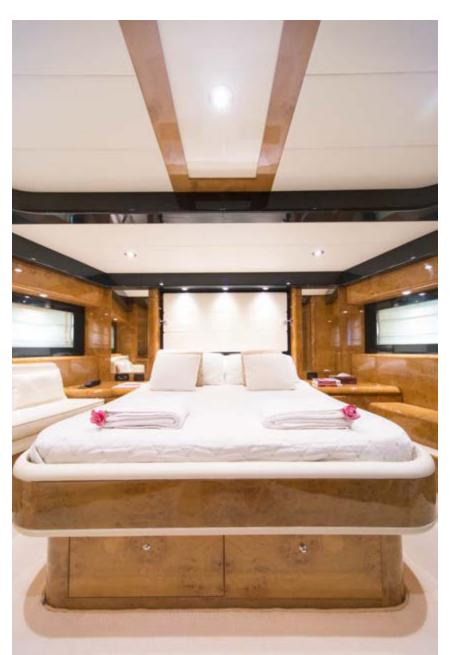

#### **VIP Further View**

#### **ACCOMMODATION**

- •1 Owner stateroom with Queen size bed (190 x 170 cm), Tv Lcd Dvd SAT 40", Cd Player. The suite hosts a Sofa convertible in a single bed, ideal for a child. Private Safebox available. Ensuite head with shower box:
- •1 VIP stateroom with Queen size bed (160 x 180), Tv Lcd 22", Cd Player. Ensuite head with shower box;
- •2 guests twin stateroom with 2 separated single beds each; Tv Lcd 22", Cd Player. Each twin cabin features his own private toilet with separate shower: