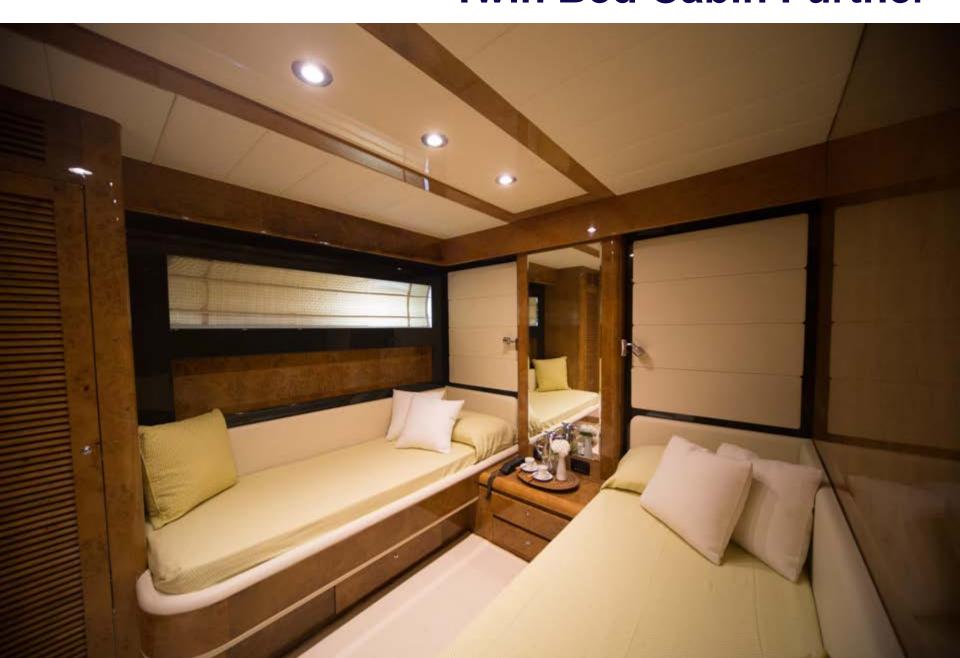

#### **ACCOMMODATION**

- •1 Owner stateroom with Queen size bed (190 x 170 cm), Tv Lcd Dvd SAT 40", Cd Player. The suite hosts a Sofa convertible in a single bed, ideal for a child. Private Safebox available. Ensuite head with shower box:
- •1 VIP stateroom with Queen size bed (160 x 180), Tv Lcd 22", Cd Player. Ensuite head with shower box;
- •2 guests twin stateroom with 2 separated single beds each; Tv Lcd 22", Cd Player. Each twin cabin features his own private toilet with separate shower:

#### **Twin Bed Cabin Further**