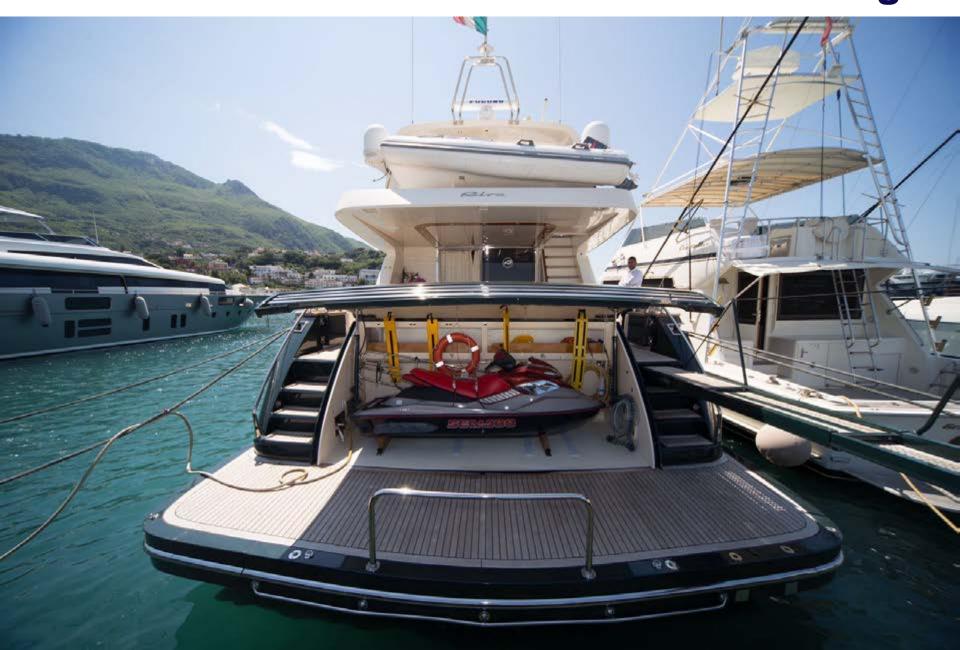

#### WATER SPORTS

Novamarine tender with Yamaha engine (4 mt/30 Hp)

Seadoo RPX Jet ski, Inflatable Doughnut

Seabob

Paddle board SUP

Fishing gear

Snorkeling equipment

Wakeboard 142

# **Stern Garage**