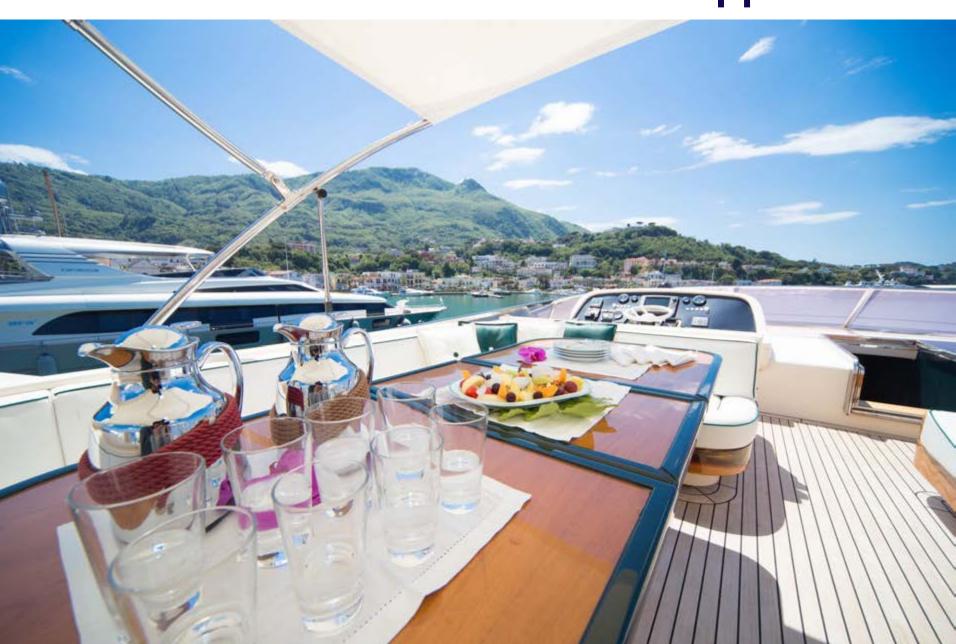

## **Exterior** Aftdeck

Separate and equipped galley, dining table for 9 guests.

The lower deck offers accommodation for up to 9 guests in 4 staterooms, all with en-suite facilities.