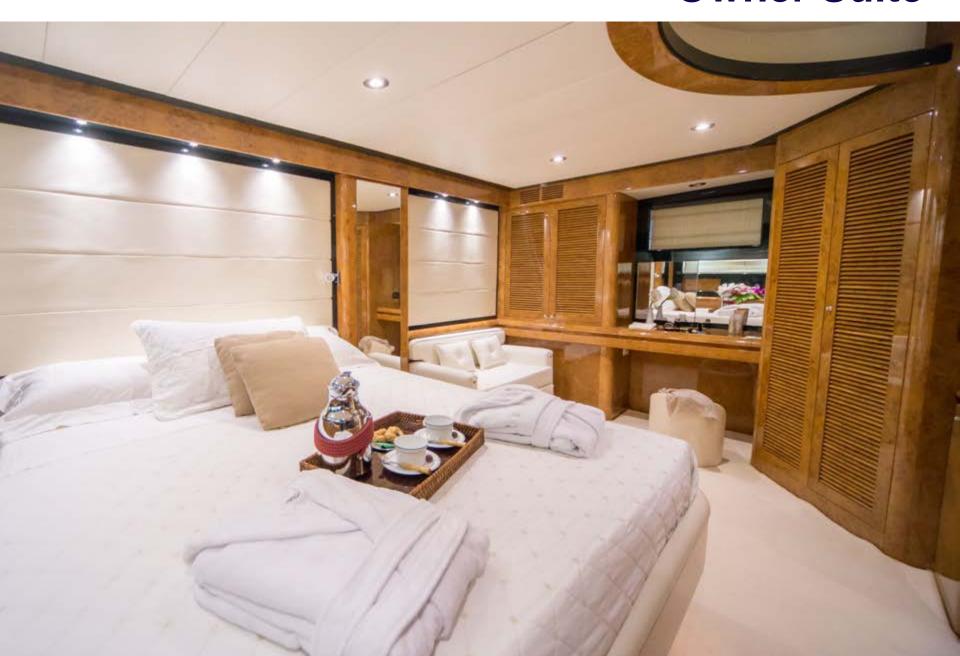

## **Owner Suite**

#### **ACCOMMODATION**

- •1 Owner stateroom with Queen size bed (190 x 170 cm), Tv Lcd Dvd SAT 40", Cd Player. The suite hosts a Sofa convertible in a single bed, ideal for a child. Private Safebox available. Ensuite head with shower box:
- •1 VIP stateroom with Queen size bed (160 x 180), Tv Lcd 22", Cd Player. Ensuite head with shower box;
- •2 guests twin stateroom with 2 separated single beds each; Tv Lcd 22", Cd Player. Each twin cabin features his own private toilet with separate shower: