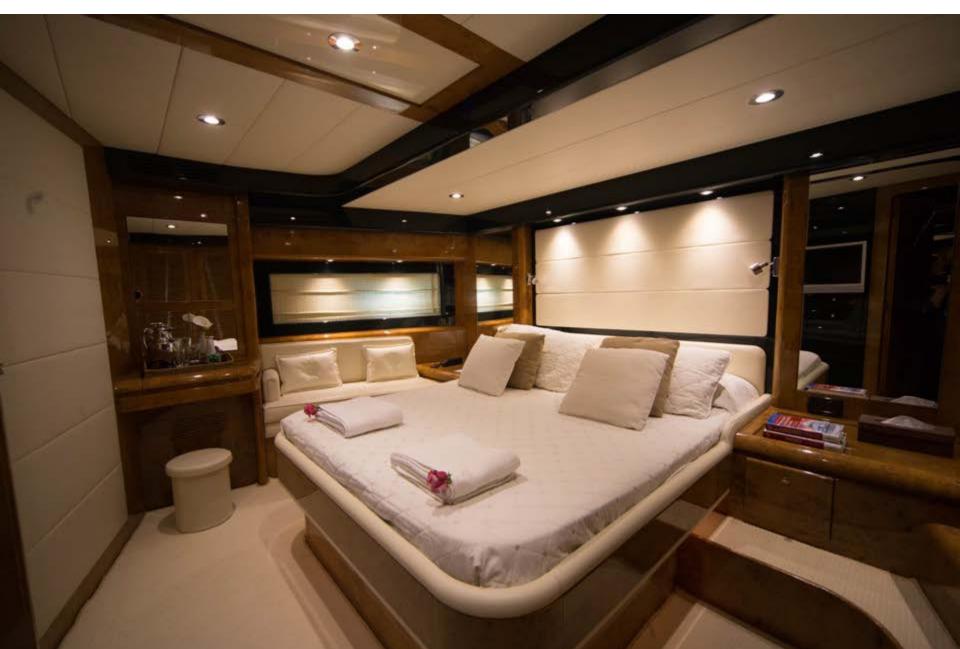

## **Interior** VIP Suite

#### **ACCOMMODATION**

- •1 Owner stateroom with Queen size bed (190 x 170 cm), Tv Lcd Dvd SAT 40", Cd Player. The suite hosts a Sofa convertible in a single bed, ideal for a child. Private Safebox available. Ensuite head with shower box:
- •1 VIP stateroom with Queen size bed (160 x 180), Tv Lcd 22", Cd Player. Ensuite head with shower box;
- •2 guests twin stateroom with 2 separated single beds each; Tv Lcd 22", Cd Player. Each twin cabin features his own private toilet with separate shower: