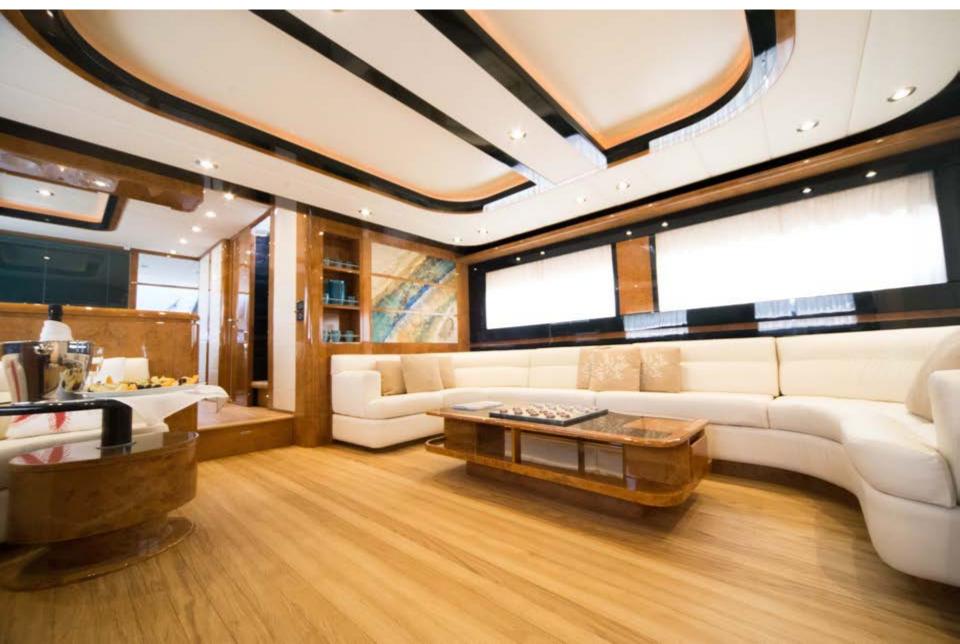

The yacht boasts classic and refined lines, cherry polished wood interiors perfectly offset by white leather sofas. The wide salon hosts 2 small tables, a wide sofa and a 2-seat smaller sofa. TV SAT Lcd-Dvd 40". Hi-Fi Bang Olufsen.

# **Interior** Living

# **Interior** Salon