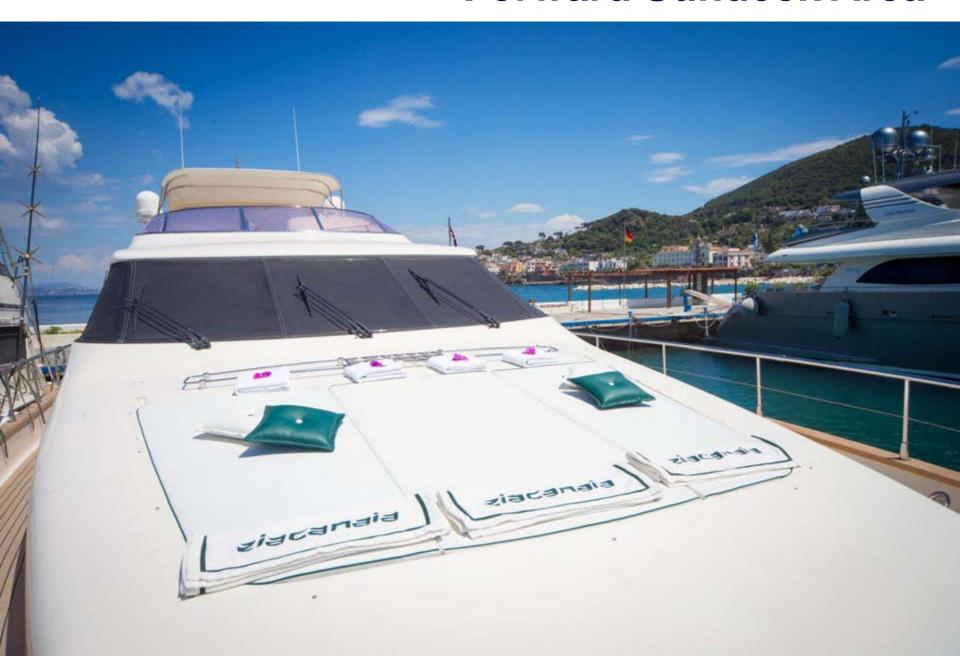

22", Cd Player. Ensuite head with shower box;
- •2 guests twin stateroom with 2 separated single beds each; Tv Lcd 22", Cd Player. Each twin cabin features his own private toilet with separate shower:

All cabins are provided with a wide wardrobe and drawers; air conditioning throughout.

#### **EQUIPMENT**

Air Conditioning throughout

Watermaker

Tv Lcd - DVD in salon and all cabins Cd Player in salon and all cabins

Bose System

Bang Olufsen Cd Player

Wi-Fi internet connection

Sky

SAT TV

SAT PHONE

#### WATER SPORTS

Novamarine tender with Yamaha engine (4 mt/30 Hp)

Seadoo RPX Jet ski, Inflatable Doughnut

Seabob

Paddle board SUP

Fishing gear

Snorkeling equipment

Wakeboard 142

# **Stern Garage**



## **Exterior** Aftdeck



## **Upper Deck**



#### **Forward Sundeck Area**



### Wheelhouse



# **Interior** Living



# **Interior** Salon



#### **Salon Further View**



# **Interior** Dining



## **Owner Suite**



### **Owner Suite Further View**



#### **Master Ensuite Head**



## **Interior** VIP Suite



#### **VIP Further View**



# **Vip Ensuite Toilet**



## **Twin Bed Cabin**



#### **Twin Bed Cabin Further**