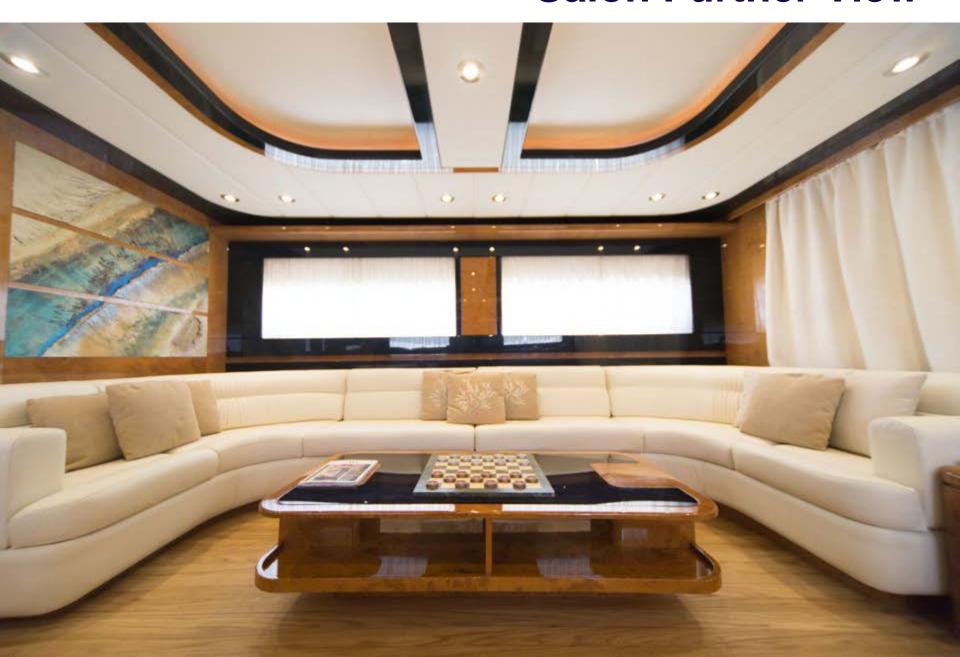

#### **Salon Further View**

The yacht boasts classic and refined lines, cherry polished wood interiors perfectly offset by white leather sofas. The wide salon hosts 2 small tables, a wide sofa and a 2-seat smaller sofa. TV SAT Lcd-Dvd 40". Hi-Fi Bang Olufsen.