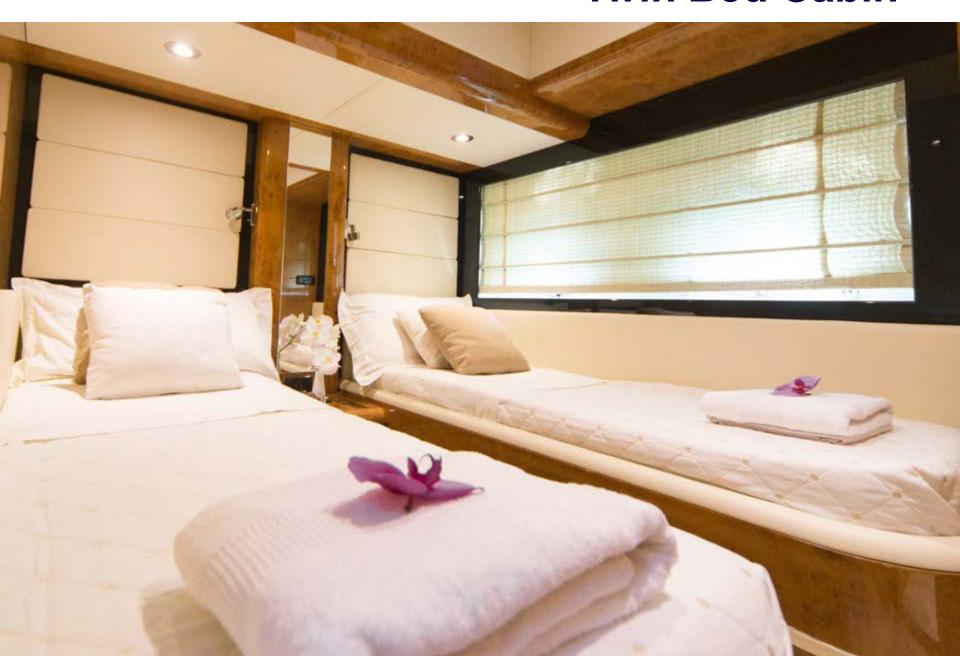

#### **ACCOMMODATION**

- •1 Owner stateroom with Queen size bed (190 x 170 cm), Tv Lcd Dvd SAT 40", Cd Player. The suite hosts a Sofa convertible in a single bed, ideal for a child. Private Safebox available. Ensuite head with shower box:
- •1 VIP stateroom with Queen size bed (160 x 180), Tv Lcd 22", Cd Player. Ensuite head with shower box;
- •2 guests twin stateroom with 2 separated single beds each; Tv Lcd 22", Cd Player. Each twin cabin features his own private toilet with separate shower:

## **Twin Bed Cabin**