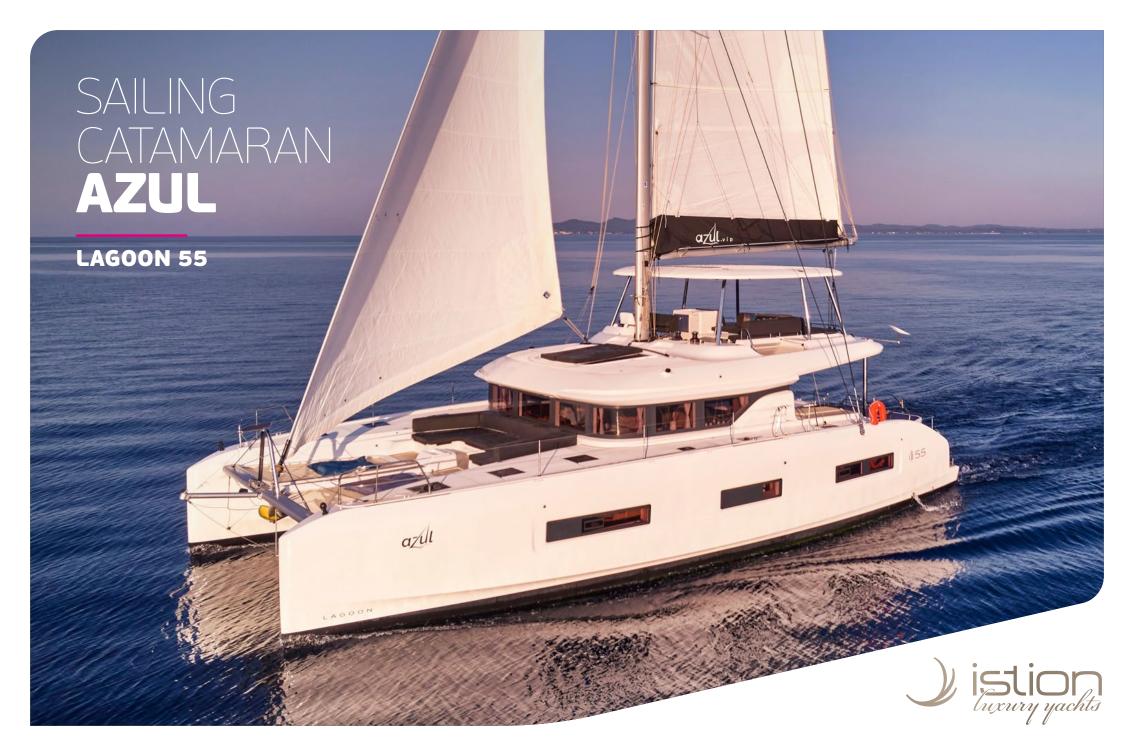

Our new Lagoon 55, Azul, is characterized by an impressive sense of spaces maximizing comfort while maintaining great performance under sail. The new on-board access and circulation concepts offer a brand-new sensation. The transoms are no longer just a circulation area but a real living space at anchor, for cooking in the outdoors or simply for dreaming with your feet in the water. Her high-end interior touches and her natural sunlight in her saloon and rooms are meant to evoke feelings of peace and harmony.

## KEY FEATURES

BRAND NEW LAGOON / IMPRESSIVE SENSE OF SPACES
OPEN REAR COCKPIT - TERRACE ON WATER / LARGE WINDOWS
& SPECTACULAR SKYLIGHTS