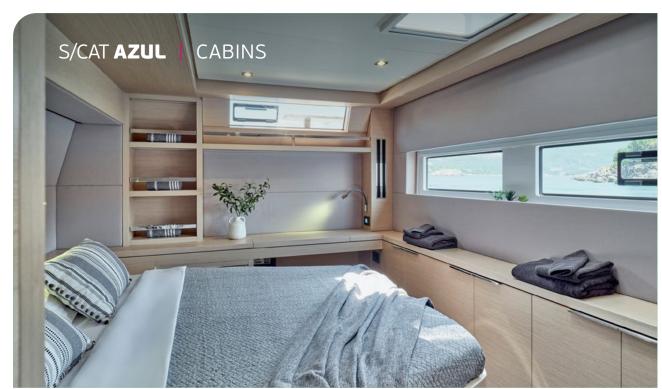

Cruising Speed: 9knots Fuel Consumption: 22lt/hr

**Accommodation**: 8 guests in 4 double cabins, all fully air-conditioned with en suite facilities. **Crew consisting of 3**: Captain, Chef & Stewardess in separate compartments.