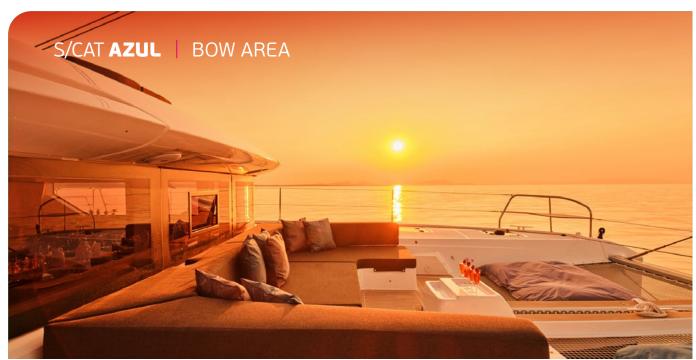

Our new Lagoon 55, Azul, is characterized by an impressive sense of spaces maximizing comfort while maintaining great performance under sail. The new on-board access and circulation concepts offer a brand-new sensation. The transoms are no longer just a circulation area but a real living space at anchor, for cooking in the outdoors or simply for dreaming with your feet in the water. Her high-end interior touches and her natural sunlight in her saloon and rooms are meant to evoke feelings of peace and harmony.

## KEY FEATURES

BRAND NEW LAGOON / IMPRESSIVE SENSE OF SPACES
OPEN REAR COCKPIT - TERRACE ON WATER / LARGE WINDOWS
& SPECTACULAR SKYLIGHTS