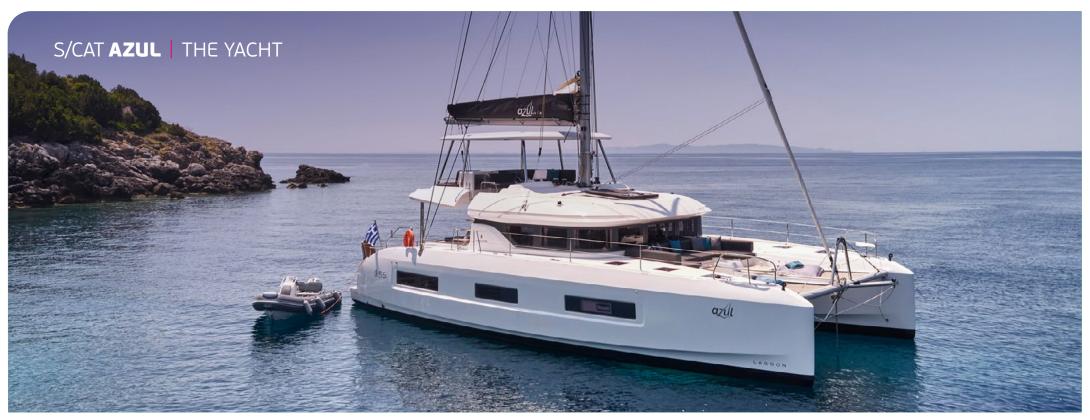

Our new Lagoon 55, Azul, is characterized by an impressive sense of spaces maximizing comfort while maintaining great performance under sail. The new on-board access and circulation concepts offer a brand-new sensation. The transoms are no longer just a circulation area but a real living space at anchor, for cooking in the outdoors or simply for dreaming with your feet in the water. Her high-end interior touches and her natural sunlight in her saloon and rooms are meant to evoke feelings of peace and harmony.