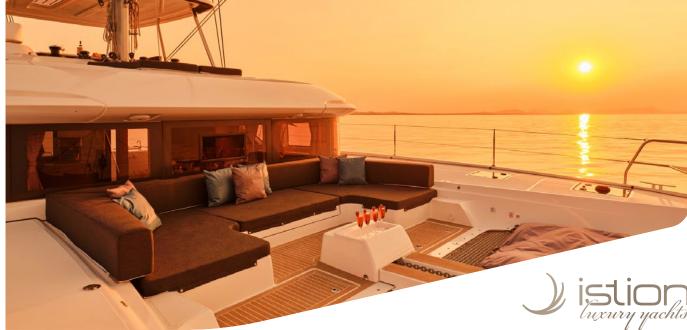

Our new Lagoon 55, Azul, is characterized by an impressive sense of spaces maximizing comfort while maintaining great performance under sail. The new on-board access and circulation concepts offer a brand-new sensation. The transoms are no longer just a circulation area but a real living space at anchor, for cooking in the outdoors or simply for dreaming with your feet in the water. Her high-end interior touches and her natural sunlight in her saloon and rooms are meant to evoke feelings of peace and harmony.

## KEY FEATURES

BRAND NEW LAGOON / IMPRESSIVE SENSE OF SPACES
OPEN REAR COCKPIT - TERRACE ON WATER / LARGE WINDOWS
& SPECTACULAR SKYLIGHTS