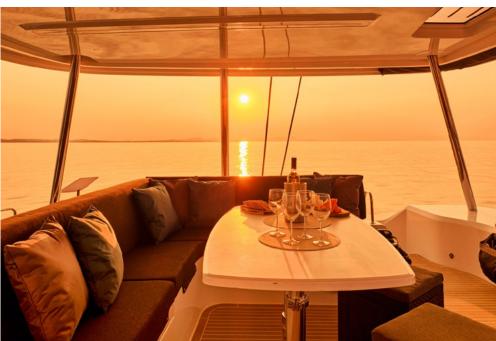

Our new Lagoon 55, Azul, is characterized by an impressive sense of spaces maximizing comfort while maintaining great performance under sail. The new on-board access and circulation concepts offer a brand-new sensation. The transoms are no longer just a circulation area but a real living space at anchor, for cooking in the outdoors or simply for dreaming with your feet in the water. Her high-end interior touches and her natural sunlight in her saloon and rooms are meant to evoke feelings of peace and harmony.

## KEY FEATURES

BRAND NEW LAGOON / IMPRESSIVE SENSE OF SPACES
OPEN REAR COCKPIT - TERRACE ON WATER / LARGE WINDOWS
& SPECTACULAR SKYLIGHTS