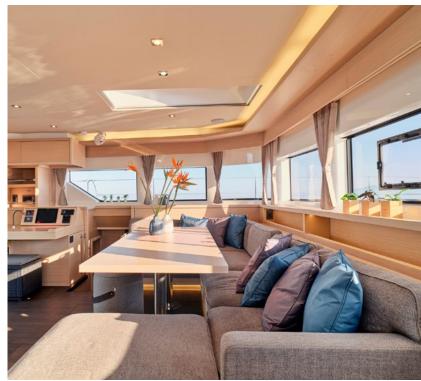

Our new Lagoon 55, Azul, is characterized by an impressive sense of spaces maximizing comfort while maintaining great performance under sail. The new on-board access and circulation concepts offer a brand-new sensation. The transoms are no longer just a circulation area but a real living space at anchor, for cooking in the outdoors or simply for dreaming with your feet in the water. Her high-end interior touches and her natural sunlight in her saloon and rooms are meant to evoke feelings of peace and harmony.

## KEY FEATURES

BRAND NEW LAGOON / IMPRESSIVE SENSE OF SPACES
OPEN REAR COCKPIT - TERRACE ON WATER / LARGE WINDOWS
& SPECTACULAR SKYLIGHTS