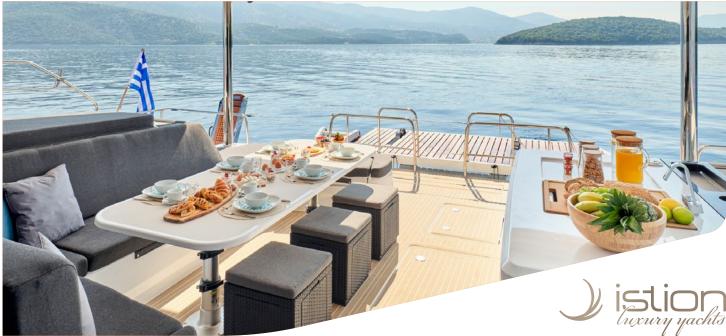

Our new Lagoon 55, Azul, is characterized by an impressive sense of spaces maximizing comfort while maintaining great performance under sail. The new on-board access and circulation concepts offer a brand-new sensation. The transoms are no longer just a circulation area but a real living space at anchor, for cooking in the outdoors or simply for dreaming with your feet in the water. Her high-end interior touches and her natural sunlight in her saloon and rooms are meant to evoke feelings of peace and harmony.

## KEY FEATURES

BRAND NEW LAGOON / IMPRESSIVE SENSE OF SPACES
OPEN REAR COCKPIT - TERRACE ON WATER / LARGE WINDOWS
& SPECTACULAR SKYLIGHTS