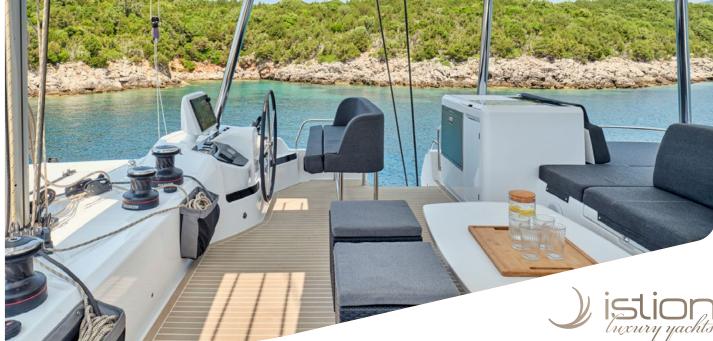

Our new Lagoon 55, Azul, is characterized by an impressive sense of spaces maximizing comfort while maintaining great performance under sail. The new on-board access and circulation concepts offer a brand-new sensation. The transoms are no longer just a circulation area but a real living space at anchor, for cooking in the outdoors or simply for dreaming with your feet in the water. Her high-end interior touches and her natural sunlight in her saloon and rooms are meant to evoke feelings of peace and harmony.

## KEY FEATURES

BRAND NEW LAGOON / IMPRESSIVE SENSE OF SPACES
OPEN REAR COCKPIT - TERRACE ON WATER / LARGE WINDOWS
& SPECTACULAR SKYLIGHTS