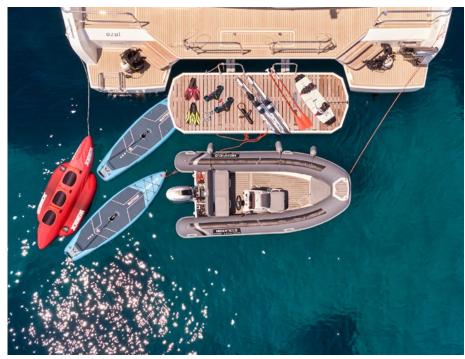

**Tender & Toys**: 4,2m tender with 60hp outboard, 2x Seascooter, 2x SUP, Kayak, Wakeboard Inflatable (adults), Water ski (adults & children), Tubes, Towable inflatable, Fishing & Snorkeling equipment, Dive tanks & dive compressor (for certified divers only, BCD, Regulator, etc. to be rented from a local dive store, or provided by the client).