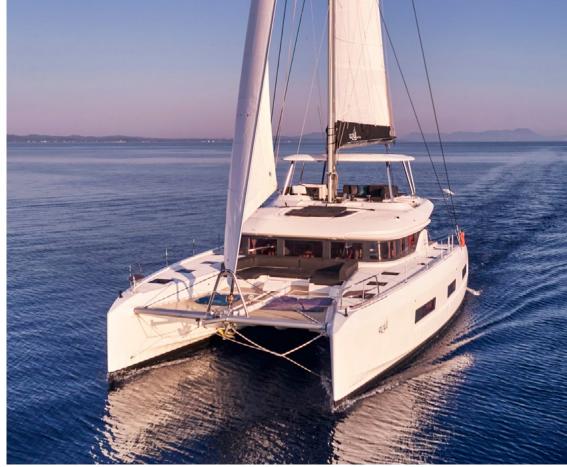

Our new Lagoon 55, Azul, is characterized by an impressive sense of spaces maximizing comfort while maintaining great performance under sail. The new on-board access and circulation concepts offer a brand-new sensation. The transoms are no longer just a circulation area but a real living space at anchor, for cooking in the outdoors or simply for dreaming with your feet in the water. Her high-end interior touches and her natural sunlight in her saloon and rooms are meant to evoke feelings of peace and harmony.

## S/CAT **AZUL** | SPECIFICATIONS

Builder/Type: Lagoon 55
Built: 2023

L.O.A: **16,56**m **55,00**ft Beam: **9,00**m **29,60**ft Draft: **1,55**m **5,10**ft

Main Engines: 2x **115**hp Nanni

Generator: **17**Kw