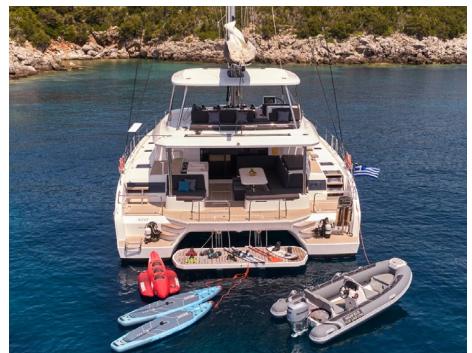

**Tender & Toys**: 4,2m tender with 60hp outboard, 2x Seascooter, 2x SUP, Kayak, Wakeboard Inflatable (adults), Water ski (adults & children), Tubes, Towable inflatable, Fishing & Snorkeling equipment, Dive tanks & dive compressor (for certified divers only, BCD, Regulator, etc. to be rented from a local dive store, or provided by the client).