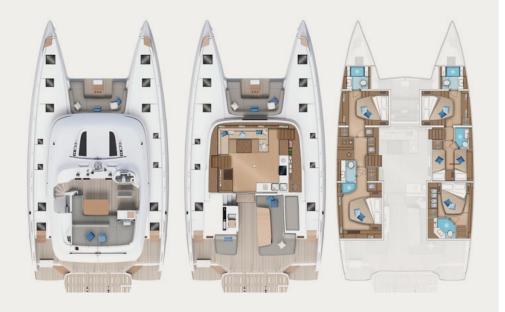

Cruising Speed: 9knots Fuel Consumption: 22lt/hr

**Accommodation**: 8 guests in 4 double cabins, all fully air-conditioned with en suite facilities. **Crew consisting of 3**: Captain, Chef & Stewardess in separate compartments.

**General Amenities**: TV in Saloon, Full Air conditioning, Fusion Indoor & Outsoor audio system, Onboard Wifi internet access, Ice maker, Water maker, Inverter, Generator, Deck shower, Hydraulic swimming platform.