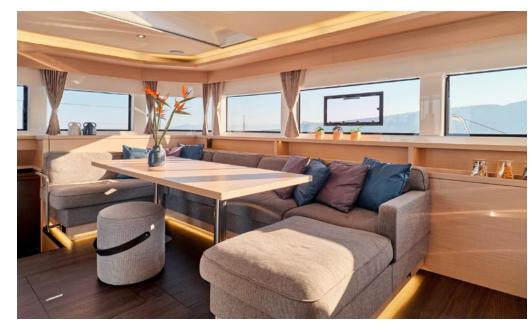

Our new Lagoon 55, Azul, is characterized by an impressive sense of spaces maximizing comfort while maintaining great performance under sail. The new on-board access and circulation concepts offer a brand-new sensation. The transoms are no longer just a circulation area but a real living space at anchor, for cooking in the outdoors or simply for dreaming with your feet in the water. Her high-end interior touches and her natural sunlight in her saloon and rooms are meant to evoke feelings of peace and harmony.

## KEY FEATURES

BRAND NEW LAGOON / IMPRESSIVE SENSE OF SPACES
OPEN REAR COCKPIT - TERRACE ON WATER / LARGE WINDOWS
& SPECTACULAR SKYLIGHTS