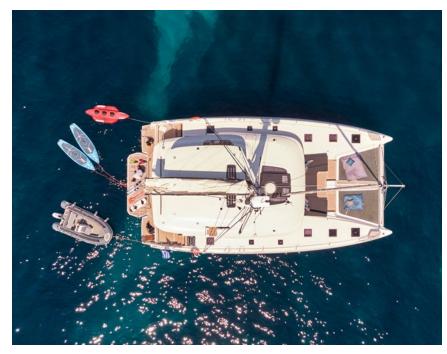

**Tender & Toys**: 4,2m tender with 60hp outboard, 2x Seascooter, 2x SUP, Kayak, Wakeboard Inflatable (adults), Water ski (adults & children), Tubes, Towable inflatable, Fishing & Snorkeling equipment, Dive tanks & dive compressor (for certified divers only, BCD, Regulator, etc. to be rented from a local dive store, or provided by the client).