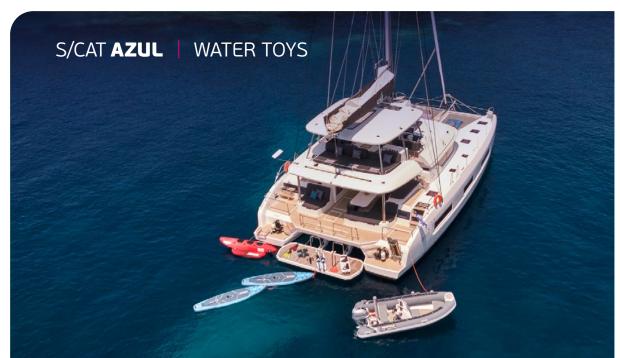

**Tender & Toys**: 4,2m tender with 60hp outboard, 2x Seascooter, 2x SUP, Kayak, Wakeboard Inflatable (adults), Water ski (adults & children), Tubes, Towable inflatable, Fishing & Snorkeling equipment, Dive tanks & dive compressor (for certified divers only, BCD, Regulator, etc. to be rented from a local dive store, or provided by the client).