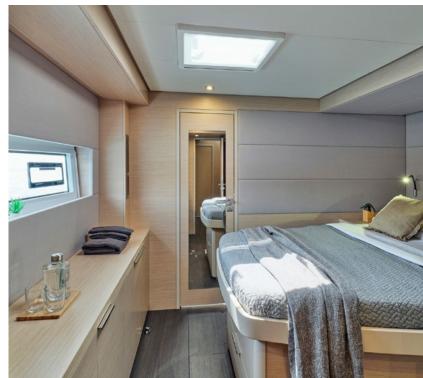

Cruising Speed: 9knots Fuel Consumption: 22lt/hr

**Accommodation**: 8 guests in 4 double cabins, all fully air-conditioned with en suite facilities. **Crew consisting of 3**: Captain, Chef & Stewardess in separate compartments.