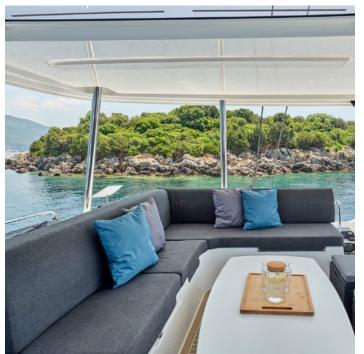

Our new Lagoon 55, Azul, is characterized by an impressive sense of spaces maximizing comfort while maintaining great performance under sail. The new on-board access and circulation concepts offer a brand-new sensation. The transoms are no longer just a circulation area but a real living space at anchor, for cooking in the outdoors or simply for dreaming with your feet in the water. Her high-end interior touches and her natural sunlight in her saloon and rooms are meant to evoke feelings of peace and harmony.

**General Amenities**: TV in Saloon, Full Air conditioning, Fusion Indoor & Outsoor audio system, Onboard Wifi internet access, Ice maker, Water maker, Inverter, Generator, Deck shower, Hydraulic swimming platform.