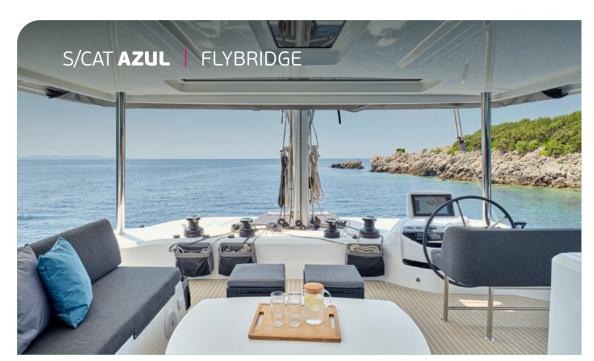

Our new Lagoon 55, Azul, is characterized by an impressive sense of spaces maximizing comfort while maintaining great performance under sail. The new on-board access and circulation concepts offer a brand-new sensation. The transoms are no longer just a circulation area but a real living space at anchor, for cooking in the outdoors or simply for dreaming with your feet in the water. Her high-end interior touches and her natural sunlight in her saloon and rooms are meant to evoke feelings of peace and harmony.

## KEY FEATURES

BRAND NEW LAGOON / IMPRESSIVE SENSE OF SPACES
OPEN REAR COCKPIT - TERRACE ON WATER / LARGE WINDOWS
& SPECTACULAR SKYLIGHTS