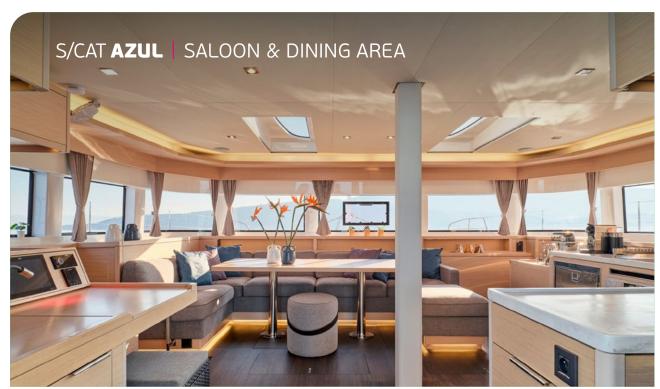

Our new Lagoon 55, Azul, is characterized by an impressive sense of spaces maximizing comfort while maintaining great performance under sail. The new on-board access and circulation concepts offer a brand-new sensation. The transoms are no longer just a circulation area but a real living space at anchor, for cooking in the outdoors or simply for dreaming with your feet in the water. Her high-end interior touches and her natural sunlight in her saloon and rooms are meant to evoke feelings of peace and harmony.