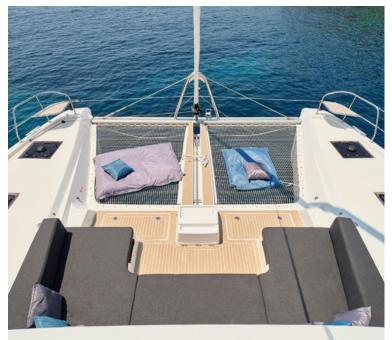

Our new Lagoon 55, Azul, is characterized by an impressive sense of spaces maximizing comfort while maintaining great performance under sail. The new on-board access and circulation concepts offer a brand-new sensation. The transoms are no longer just a circulation area but a real living space at anchor, for cooking in the outdoors or simply for dreaming with your feet in the water. Her high-end interior touches and her natural sunlight in her saloon and rooms are meant to evoke feelings of peace and harmony.

## KEY FEATURES

BRAND NEW LAGOON / IMPRESSIVE SENSE OF SPACES
OPEN REAR COCKPIT - TERRACE ON WATER / LARGE WINDOWS
& SPECTACULAR SKYLIGHTS