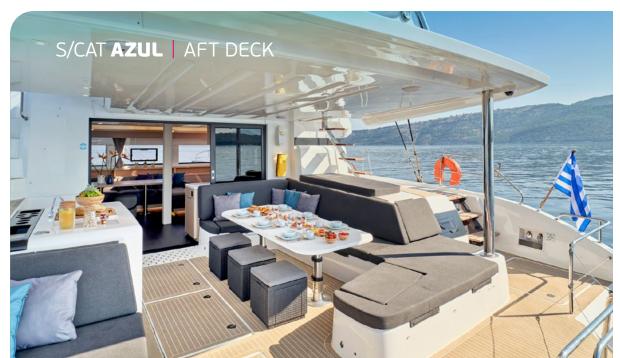

Our new Lagoon 55, Azul, is characterized by an impressive sense of spaces maximizing comfort while maintaining great performance under sail. The new on-board access and circulation concepts offer a brand-new sensation. The transoms are no longer just a circulation area but a real living space at anchor, for cooking in the outdoors or simply for dreaming with your feet in the water. Her high-end interior touches and her natural sunlight in her saloon and rooms are meant to evoke feelings of peace and harmony.

## KEY FEATURES

BRAND NEW LAGOON / IMPRESSIVE SENSE OF SPACES
OPEN REAR COCKPIT - TERRACE ON WATER / LARGE WINDOWS
& SPECTACULAR SKYLIGHTS