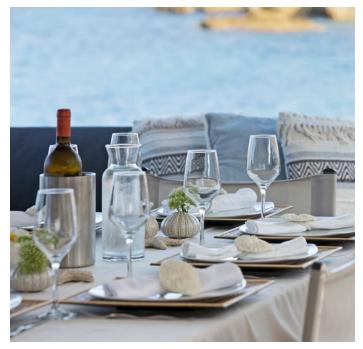

Boom is our Lagoon 560, a catamaran available for crewed charters throughout Greek islands. With 4 double cabins and a twin cabin all with ensuite facilities she is perfect for groups up to 10 guests. She combines ergonomics & style, an impressive sense of space in the saloon and galley, ample lounging space on the flybridge and more roominess than one could ask for dining & lounging in the vast aft cockpit. Her excellent crew of 3 will offer you an unforgettable experience on board!

**Accommodation**: 10 guests in 4 double & 1 twin-bunks cabin, fully air-conditioned with ensuite facilities. **Crew consisting of 3**: Captain, Chef & Hostess in separate compartments.

**General Amenities**: TV/DVD in saloon with Netflix, Indoor & outdoor audio system, Onboard Wi-Fi internet access, Water maker, Wine cooler, Generator, Inverter, Deck shower, Swimming platform.