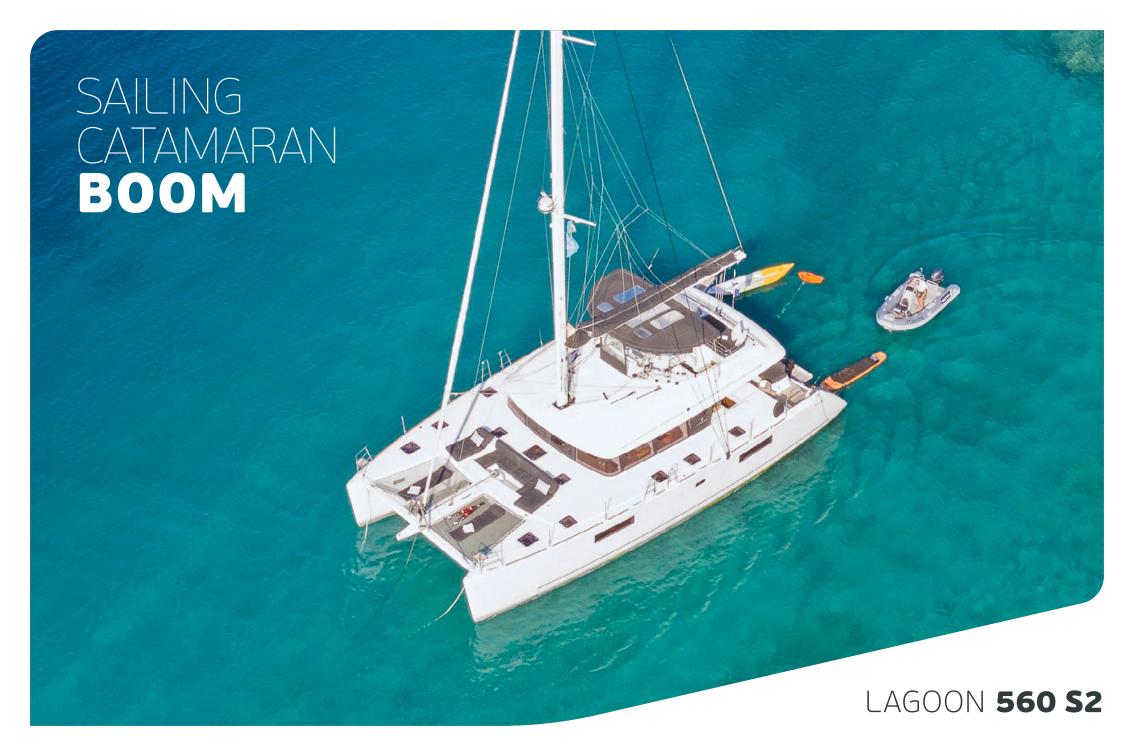

Boom is our Lagoon 560, a catamaran available for crewed charters throughout Greek islands. With 4 double cabins and a twin cabin all with ensuite facilities she is perfect for groups up to 10 guests. She combines ergonomics & style, an impressive sense of space in the saloon and galley, ample lounging space on the flybridge and more roominess than one could ask for dining & lounging in the vast aft cockpit. Her excellent crew of 3 will offer you an unforgettable experience on board!

## **SPECIFICATIONS**

Builder/Type: Lagoon 560 S2

uilt/Refit: 2018

2.0.A: 17,07m 56,00ft
Beam: 9,45m 31,00ft
1,50m 4,11ft

Main Engines: 2x **110**hp Yanmar Generator: **17,5**Kw Onan

Cruising speed: **7**knots Fuel Consumption: **25**lt/hr