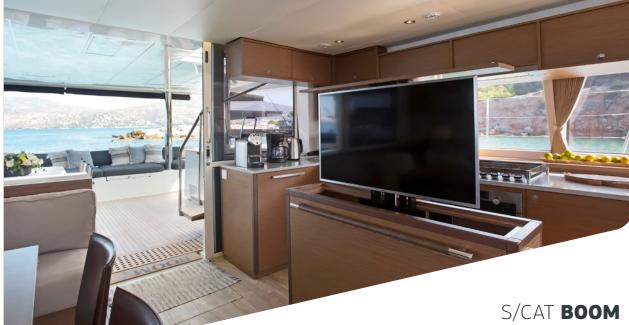

Boom is our Lagoon 560, a catamaran available for crewed charters throughout Greek islands. With 4 double cabins and a twin cabin all with ensuite facilities she is perfect for groups up to 10 guests. She combines ergonomics & style, an impressive sense of space in the saloon and galley, ample lounging space on the flybridge and more roominess than one could ask for dining & lounging in the vast aft cockpit. Her excellent crew of 3 will offer you an unforgettable experience on board!

**Accommodation**: 10 guests in 4 double & 1 twin-bunks cabin, fully air-conditioned with ensuite facilities. **Crew consisting of 3**: Captain, Chef & Hostess in separate compartments.

**General Amenities**: TV/DVD in saloon with Netflix, Indoor & outdoor audio system, Onboard Wi-Fi internet access, Water maker, Wine cooler, Generator, Inverter, Deck shower, Swimming platform.