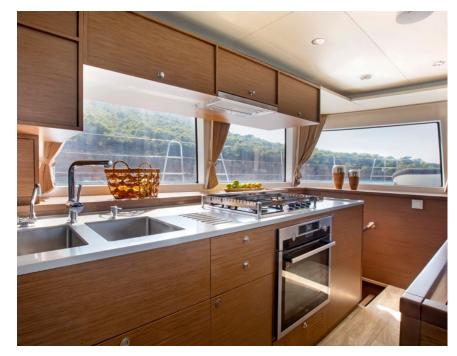

Boom is our Lagoon 560, a catamaran available for crewed charters throughout Greek islands. With 4 double cabins and a twin cabin all with ensuite facilities she is perfect for groups up to 10 guests. She combines ergonomics & style, an impressive sense of space in the saloon and galley, ample lounging space on the flybridge and more roominess than one could ask for dining & lounging in the vast aft cockpit. Her excellent crew of 3 will offer you an unforgettable experience on board!

**Accommodation**: 10 guests in 4 double & 1 twin-bunks cabin, fully air-conditioned with ensuite facilities. **Crew consisting of 3**: Captain, Chef & Hostess in separate compartments.

**General Amenities**: TV/DVD in saloon with Netflix, Indoor & outdoor audio system, Onboard Wi-Fi internet access, Water maker, Wine cooler, Generator, Inverter, Deck shower, Swimming platform.