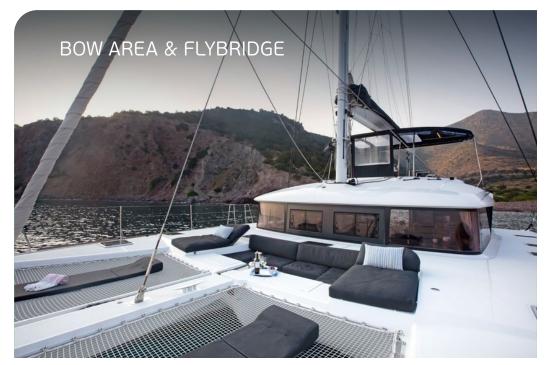

## KEY FEATURES

SPACIOUS & COMFORT CABINS / AMPLE LOUNGING SPACE ON THE FLYBRIDGE / SPACIOUS WELL PROTECTED AFT DECK FOR AL FRESCO DINING / AMPLE SUNBATHING AREAS