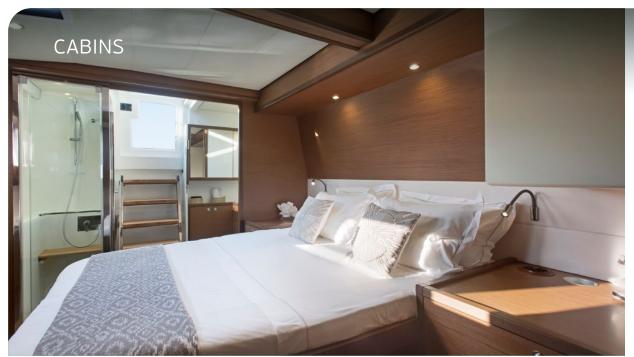

Boom is our Lagoon 560, a catamaran available for crewed charters throughout Greek islands. With 4 double cabins and a twin cabin all with ensuite facilities she is perfect for groups up to 10 guests. She combines ergonomics & style, an impressive sense of space in the saloon and galley, ample lounging space on the flybridge and more roominess than one could ask for dining & lounging in the vast aft cockpit. Her excellent crew of 3 will offer you an unforgettable experience on board!

**Accommodation**: 10 guests in 4 double & 1 twin-bunks cabin, fully air-conditioned with ensuite facilities. **Crew consisting of 3**: Captain, Chef & Hostess in separate compartments.

**General Amenities**: TV/DVD in saloon with Netflix, Indoor & outdoor audio system, Onboard Wi-Fi internet access, Water maker, Wine cooler, Generator, Inverter, Deck shower, Swimming platform.