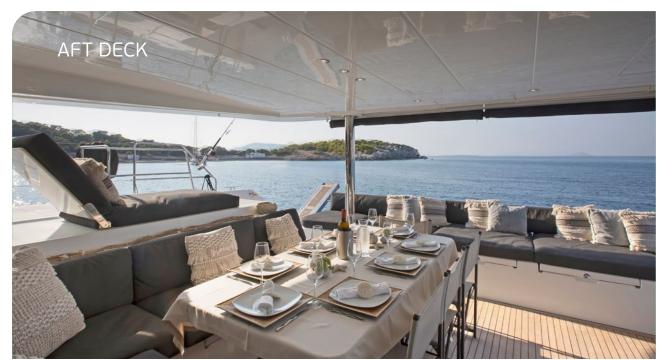

## KEY FEATURES

SPACIOUS & COMFORT CABINS / AMPLE LOUNGING SPACE ON THE FLYBRIDGE / SPACIOUS WELL PROTECTED AFT DECK FOR AL FRESCO DINING / AMPLE SUNBATHING AREAS