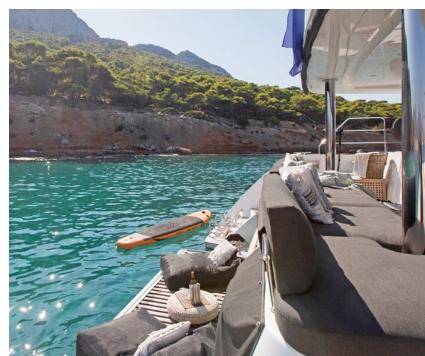

Boom is our Lagoon 560, a catamaran available for crewed charters throughout Greek islands. With 4 double cabins and a twin cabin all with ensuite facilities she is perfect for groups up to 10 guests. She combines ergonomics & style, an impressive sense of space in the saloon and galley, ample lounging space on the flybridge and more roominess than one could ask for dining & lounging in the vast aft cockpit. Her excellent crew of 3 will offer you an unforgettable experience on board!

## KEY FEATURES

SPACIOUS & COMFORT CABINS / AMPLE LOUNGING SPACE ON THE FLYBRIDGE / SPACIOUS WELL PROTECTED AFT DECK FOR AL FRESCO DINING / AMPLE SUNBATHING AREAS