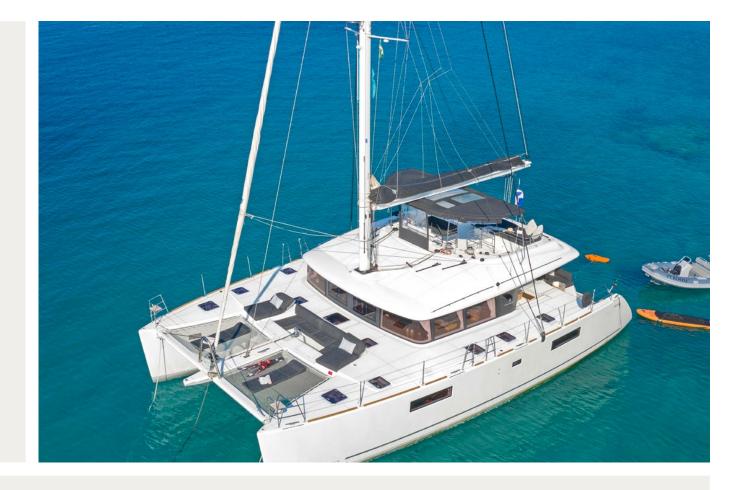

Boom is our Lagoon 560, a catamaran available for crewed charters throughout Greek islands. With 4 double cabins and a twin cabin all with ensuite facilities she is perfect for groups up to 10 guests. She combines ergonomics & style, an impressive sense of space in the saloon and galley, ample lounging space on the flybridge and more roominess than one could ask for dining & lounging in the vast aft cockpit. Her excellent crew of 3 will offer you an unforgettable experience on board!

## KEY FEATURES

SPACIOUS & COMFORT CABINS / AMPLE LOUNGING SPACE ON THE FLYBRIDGE / SPACIOUS WELL PROTECTED AFT DECK FOR AL FRESCO DINING / AMPLE SUNBATHING AREAS

## **SPECIFICATIONS**

Builder/Type: Lagoon 560 S2

uilt/Refit: 2018

2.0.A: 17,07m 56,00ft
Beam: 9,45m 31,00ft
1,50m 4,11ft

Main Engines: 2x **110**hp Yanmar Generator: **17,5**Kw Onan

Cruising speed: **7**knots Fuel Consumption: **25**lt/hr