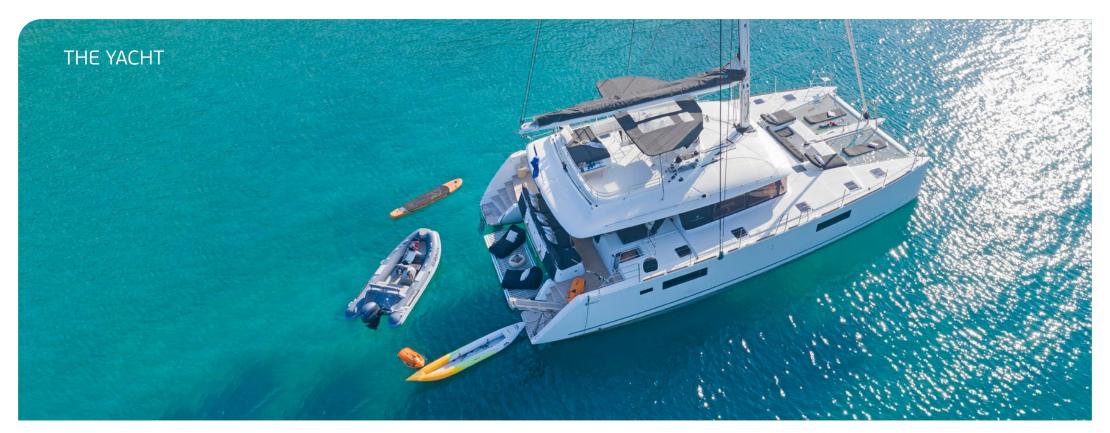

Boom is our Lagoon 560, a catamaran available for crewed charters throughout Greek islands. With 4 double cabins and a twin cabin all with ensuite facilities she is perfect for groups up to 10 guests. She combines ergonomics & style, an impressive sense of space in the saloon and galley, ample lounging space on the flybridge and more roominess than one could ask for dining & lounging in the vast aft cockpit. Her excellent crew of 3 will offer you an unforgettable experience on board!

**Tender & Toys**: Highfield 4.2m tender with 60hp engine, 2x Paddle boards, 2x Donuts, 2x Seabob, Water ski, Fishing gear.