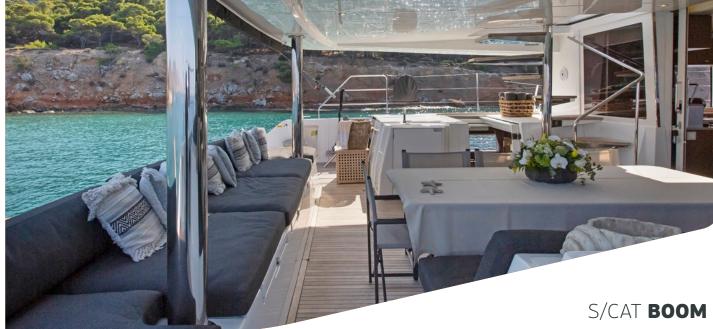

Boom is our Lagoon 560, a catamaran available for crewed charters throughout Greek islands. With 4 double cabins and a twin cabin all with ensuite facilities she is perfect for groups up to 10 guests. She combines ergonomics & style, an impressive sense of space in the saloon and galley, ample lounging space on the flybridge and more roominess than one could ask for dining & lounging in the vast aft cockpit. Her excellent crew of 3 will offer you an unforgettable experience on board!

## KEY FEATURES

SPACIOUS & COMFORT CABINS / AMPLE LOUNGING SPACE ON THE FLYBRIDGE / SPACIOUS WELL PROTECTED AFT DECK FOR AL FRESCO DINING / AMPLE SUNBATHING AREAS