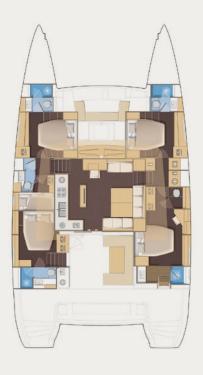

Boom is our Lagoon 560, a catamaran available for crewed charters throughout Greek islands. With 4 double cabins and a twin cabin all with ensuite facilities she is perfect for groups up to 10 guests. She combines ergonomics & style, an impressive sense of space in the saloon and galley, ample lounging space on the flybridge and more roominess than one could ask for dining & lounging in the vast aft cockpit. Her excellent crew of 3 will offer you an unforgettable experience on board!

**Accommodation**: 10 guests in 4 double & 1 twin-bunks cabin, fully air-conditioned with ensuite facilities. **Crew consisting of 3**: Captain, Chef & Hostess in separate compartments.

**General Amenities**: TV/DVD in saloon with Netflix, Indoor & outdoor audio system, Onboard Wi-Fi internet access, Water maker, Wine cooler, Generator, Inverter, Deck shower, Swimming platform.