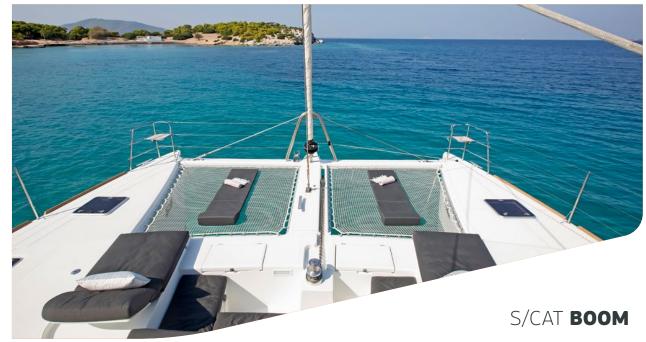

Boom is our Lagoon 560, a catamaran available for crewed charters throughout Greek islands. With 4 double cabins and a twin cabin all with ensuite facilities she is perfect for groups up to 10 guests. She combines ergonomics & style, an impressive sense of space in the saloon and galley, ample lounging space on the flybridge and more roominess than one could ask for dining & lounging in the vast aft cockpit. Her excellent crew of 3 will offer you an unforgettable experience on board!

## KEY FEATURES

SPACIOUS & COMFORT CABINS / AMPLE LOUNGING SPACE ON THE FLYBRIDGE / SPACIOUS WELL PROTECTED AFT DECK FOR AL FRESCO DINING / AMPLE SUNBATHING AREAS