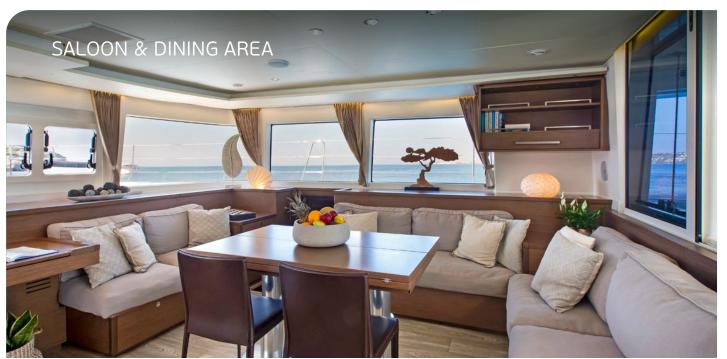

Boom is our Lagoon 560, a catamaran available for crewed charters throughout Greek islands. With 4 double cabins and a twin cabin all with ensuite facilities she is perfect for groups up to 10 guests. She combines ergonomics & style, an impressive sense of space in the saloon and galley, ample lounging space on the flybridge and more roominess than one could ask for dining & lounging in the vast aft cockpit. Her excellent crew of 3 will offer you an unforgettable experience on board!

**Accommodation**: 10 guests in 4 double & 1 twin-bunks cabin, fully air-conditioned with ensuite facilities. **Crew consisting of 3**: Captain, Chef & Hostess in separate compartments.

**General Amenities**: TV/DVD in saloon with Netflix, Indoor & outdoor audio system, Onboard Wi-Fi internet access, Water maker, Wine cooler, Generator, Inverter, Deck shower, Swimming platform.