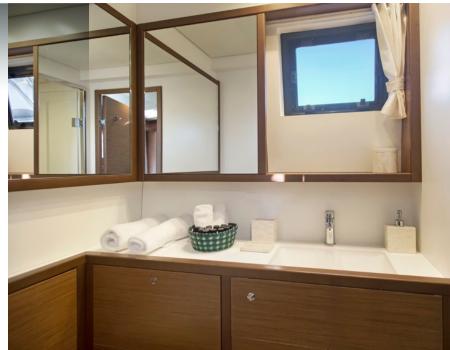

**Accommodation**: 10 guests in 4 double & 1 twin-bunks cabin, fully air-conditioned with ensuite facilities. **Crew consisting of 3**: Captain, Chef & Hostess in separate compartments.

**General Amenities**: TV/DVD in saloon with Netflix, Indoor & outdoor audio system, Onboard Wi-Fi internet access, Water maker, Wine cooler, Generator, Inverter, Deck shower, Swimming platform.