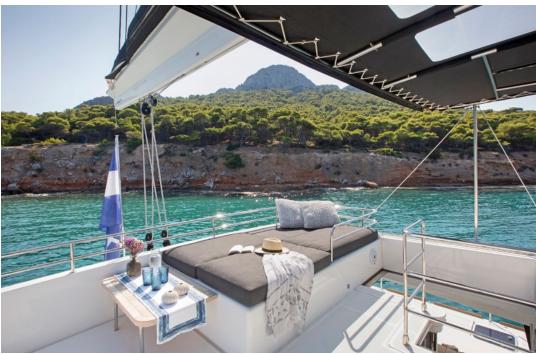

## KEY FEATURES

SPACIOUS & COMFORT CABINS / AMPLE LOUNGING SPACE ON THE FLYBRIDGE / SPACIOUS WELL PROTECTED AFT DECK FOR AL FRESCO DINING / AMPLE SUNBATHING AREAS