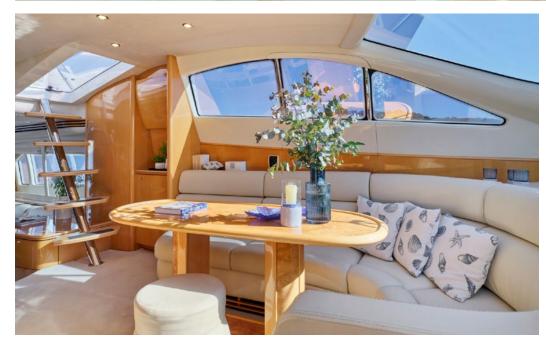

M/Y Lady L offer stylish cruising for up to 8 guests in 4 comfortable guest rooms. She is managed by a qualified crew of 3 willing to satisfy guests needs & wants. From the fine modern lines of the exterior to the spacious interior in combination with her performance, Lady L is an ideal yacht for daily cruises or long weekend charters. Oriented for families or friends who would desire to explore sandy beaches, small bays & coves less reachable from larger yachts.