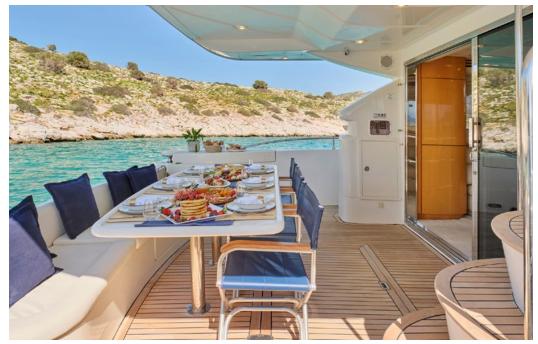

## KEY FEATURES

EXTENSIVE REFIT IN 2021–2022 / SPACIOUS INTERIOR LIVING SEATING & DINING AREA ON THE FLYBRIDGE / SUNBATHING SPACE ON THE FOREDECK / GREAT COLLECTION OF WATER TOYS