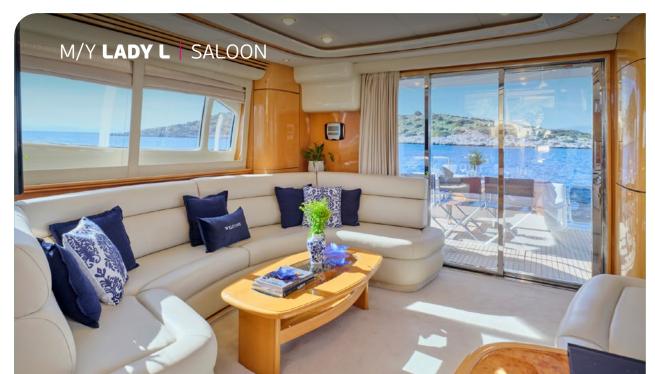

M/Y Lady L offer stylish cruising for up to 8 guests in 4 comfortable guest rooms. She is managed by a qualified crew of 3 willing to satisfy guests needs & wants. From the fine modern lines of the exterior to the spacious interior in combination with her performance, Lady L is an ideal yacht for daily cruises or long weekend charters. Oriented for families or friends who would desire to explore sandy beaches, small bays & coves less reachable from larger yachts.