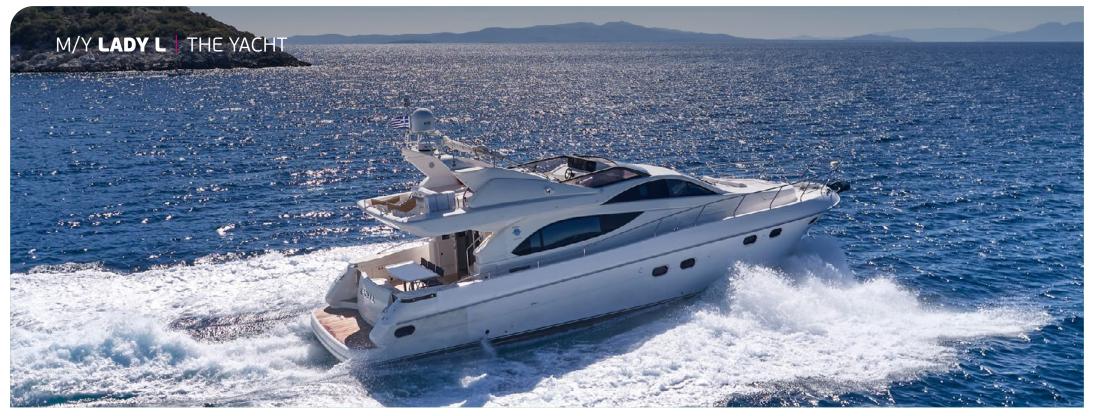

M/Y Lady L offer stylish cruising for up to 8 guests in 4 comfortable guest rooms. She is managed by a qualified crew of 3 willing to satisfy guests needs & wants. From the fine modern lines of the exterior to the spacious interior in combination with her performance, Lady L is an ideal yacht for daily cruises or long weekend charters. Oriented for families or friends who would desire to explore sandy beaches, small bays & coves less reachable from larger yachts.