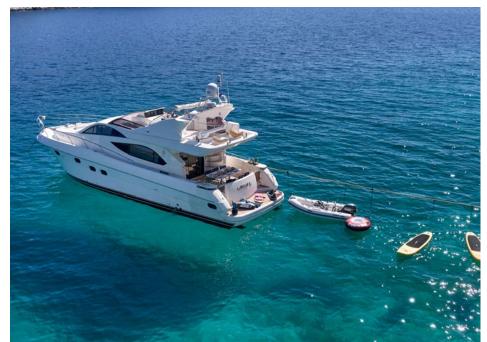

M/Y Lady L offer stylish cruising for up to 8 guests in 4 comfortable guest rooms. She is managed by a qualified crew of 3 willing to satisfy guests needs & wants. From the fine modern lines of the exterior to the spacious interior in combination with her performance, Lady L is an ideal yacht for daily cruises or long weekend charters. Oriented for families or friends who would desire to explore sandy beaches, small bays & coves less reachable from larger yachts.