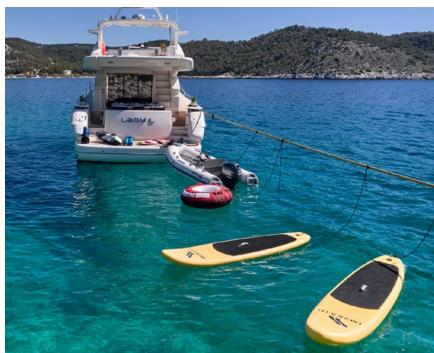

## KEY FEATURES

EXTENSIVE REFIT IN 2021–2022 / SPACIOUS INTERIOR LIVING SEATING & DINING AREA ON THE FLYBRIDGE / SUNBATHING SPACE ON THE FOREDECK / GREAT COLLECTION OF WATER TOYS