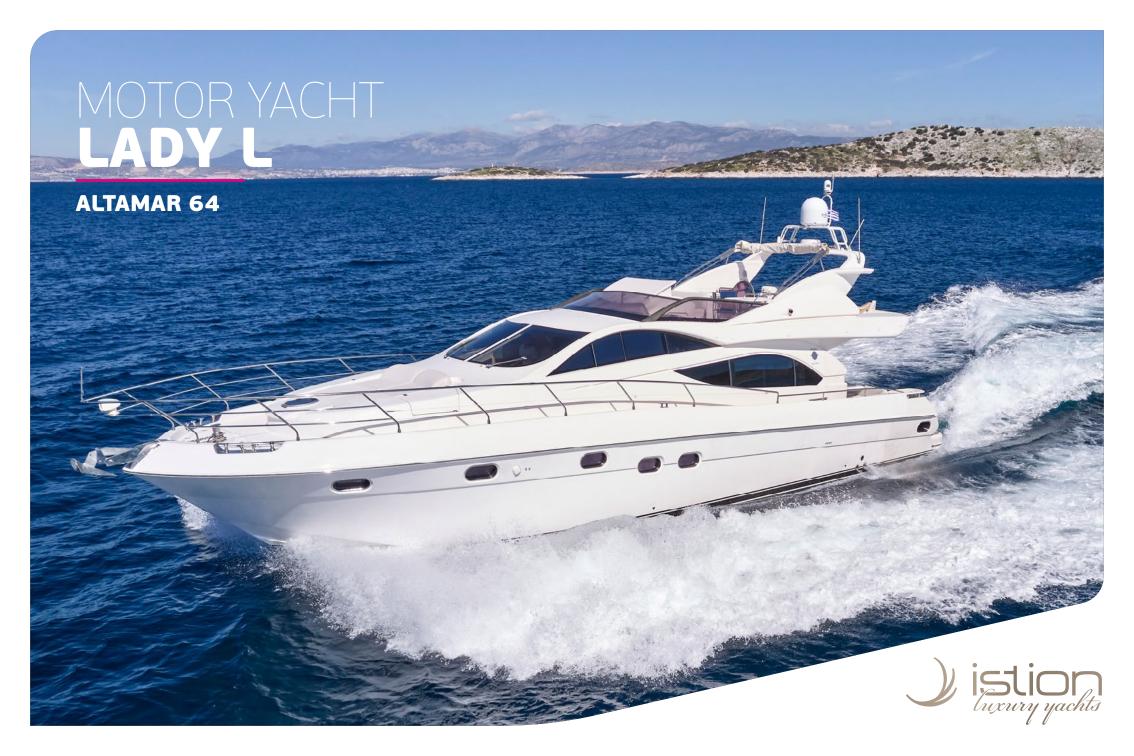

M/Y Lady L offer stylish cruising for up to 8 guests in 4 comfortable guest rooms. She is managed by a qualified crew of 3 willing to satisfy guests needs & wants. From the fine modern lines of the exterior to the spacious interior in combination with her performance, Lady L is an ideal yacht for daily cruises or long weekend charters. Oriented for families or friends who would desire to explore sandy beaches, small bays & coves less reachable from larger yachts.