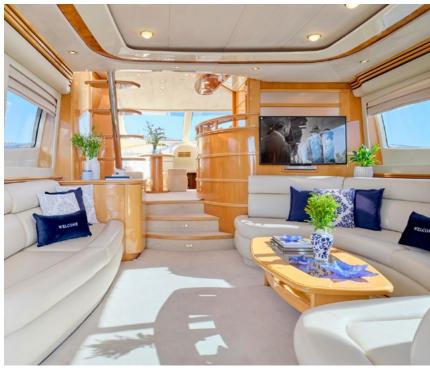

M/Y Lady L offer stylish cruising for up to 8 guests in 4 comfortable guest rooms. She is managed by a qualified crew of 3 willing to satisfy guests needs & wants. From the fine modern lines of the exterior to the spacious interior in combination with her performance, Lady L is an ideal yacht for daily cruises or long weekend charters. Oriented for families or friends who would desire to explore sandy beaches, small bays & coves less reachable from larger yachts.