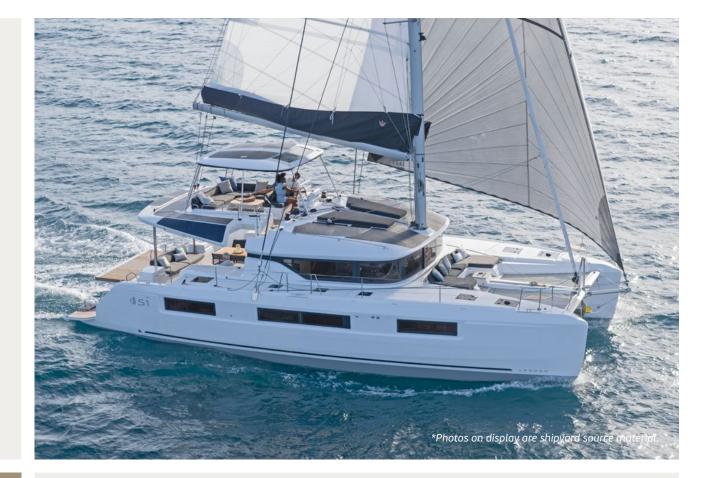

## SAILING CATAMARAN EFFIE STAR

(151

Set sail on an unforgettable adventure aboard Effie Star Lagoon 51, featuring a unique layout and an innovative ergonomic design that includes five luxurious cabins, comfortably accommodating up to 10 guests. Effie Star is perfect for family & friends seeking both entertainment and quiet moments of privacy while cruising through the Greek Islands.

## **KEY FEATURES**

BRAND NEW, BUILT IN 2025 / ACCOMMODATES UP TO 10 GUESTS IN 5 CABINS / SPACIOUS FLYBRIDGE THAT OFFERS PANORAMIC VIEWS / THOUGHTFULLY DESIGNED LAYOUT WITH ERGONOMIC LIVING SPACES / SWIMMING PLATFORM WITH EASY WATER ACCESS