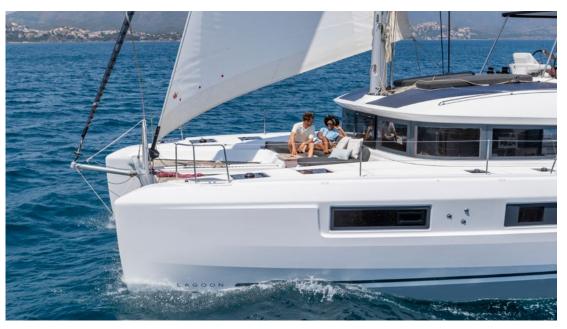

## SAILING CATAMARAN EFFIE STAR

(151

Set sail on an unforgettable adventure aboard Effie Star Lagoon 51, featuring a unique layout and an innovative ergonomic design that includes five luxurious cabins, comfortably accommodating up to 10 guests. Effie Star is perfect for family & friends seeking both entertainment and quiet moments of privacy while cruising through the Greek Islands.

## **KEY FEATURES**

BRAND NEW, BUILT IN 2025 / ACCOMMODATES UP TO 10 GUESTS IN 5 CABINS / SPACIOUS FLYBRIDGE THAT OFFERS PANORAMIC VIEWS / THOUGHTFULLY DESIGNED LAYOUT WITH ERGONOMIC LIVING SPACES / SWIMMING PLATFORM WITH EASY WATER ACCESS