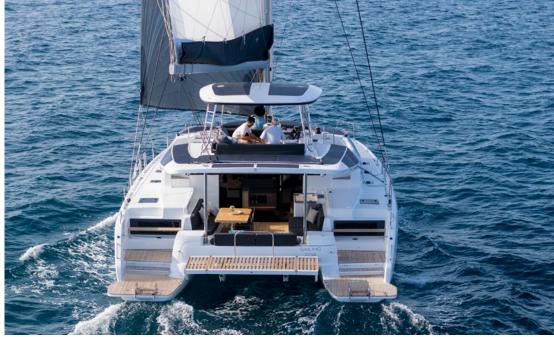

## SAILING CATAMARAN EFFIE STAR

(151

Set sail on an unforgettable adventure aboard Effie Star Lagoon 51, featuring a unique layout and an innovative ergonomic design that includes five luxurious cabins, comfortably accommodating up to 10 guests. Effie Star is perfect for family & friends seeking both entertainment and quiet moments of privacy while cruising through the Greek Islands.