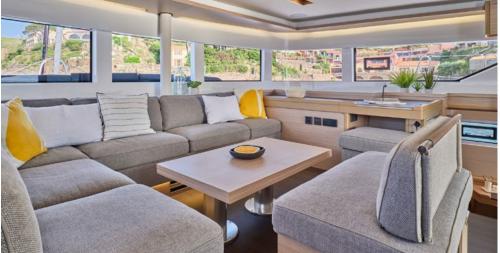

## SAILING CATAMARAN EFFIE STAR

(151

Set sail on an unforgettable adventure aboard Effie Star Lagoon 51, featuring a unique layout and an innovative ergonomic design that includes five luxurious cabins, comfortably accommodating up to 10 guests. Effie Star is perfect for family & friends seeking both entertainment and quiet moments of privacy while cruising through the Greek Islands.

## **KEY FEATURES**

BRAND NEW, BUILT IN 2025 / ACCOMMODATES UP TO 10 GUESTS IN 5 CABINS / SPACIOUS FLYBRIDGE THAT OFFERS PANORAMIC VIEWS / THOUGHTFULLY DESIGNED LAYOUT WITH ERGONOMIC LIVING SPACES / SWIMMING PLATFORM WITH EASY WATER ACCESS