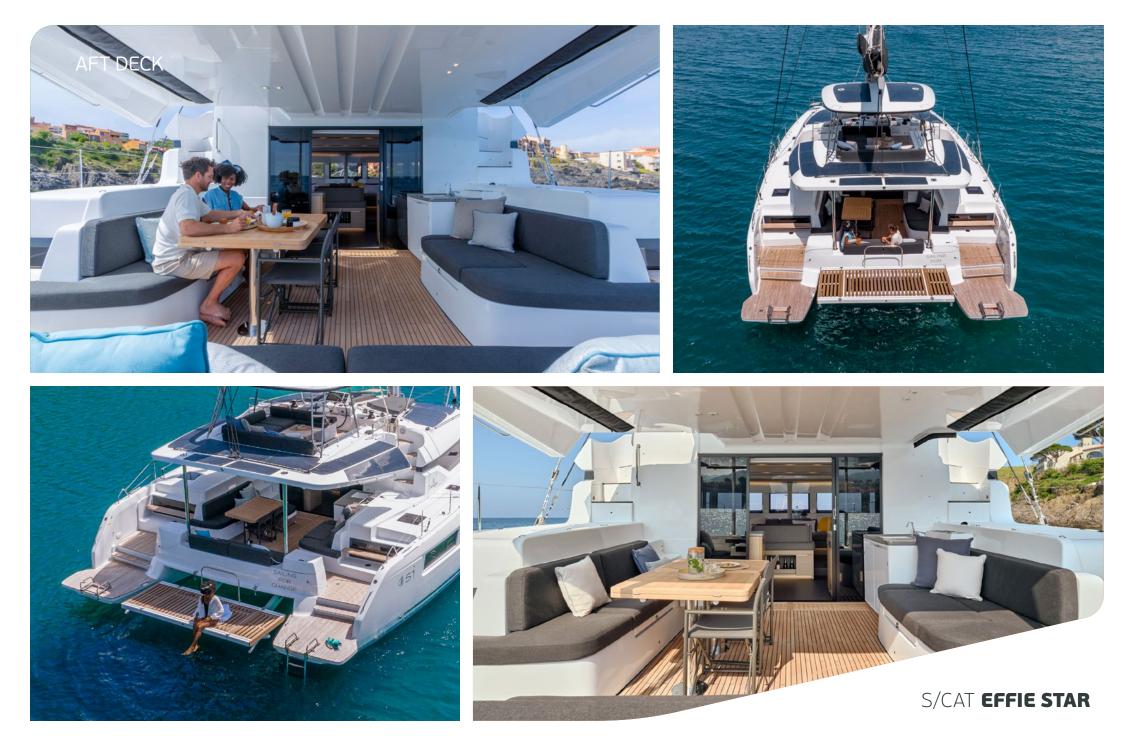

## **KEY FEATURES**

BRAND NEW, BUILT IN 2025 / ACCOMMODATES UP TO 10 GUESTS IN 5 CABINS / SPACIOUS FLYBRIDGE THAT OFFERS PANORAMIC VIEWS / THOUGHTFULLY DESIGNED LAYOUT WITH ERGONOMIC LIVING SPACES / SWIMMING PLATFORM WITH EASY WATER ACCESS

Accommodation: 10 guests in 4 double cabins, all with en-suite facilities & 1 French double that shares bathroom Crew consisting of 2: Captain & Cook/Hostess in separate compartments

General Amenities: Wi-Fi connection on board, Watermaker, Generator, Air-condition, Barbeque