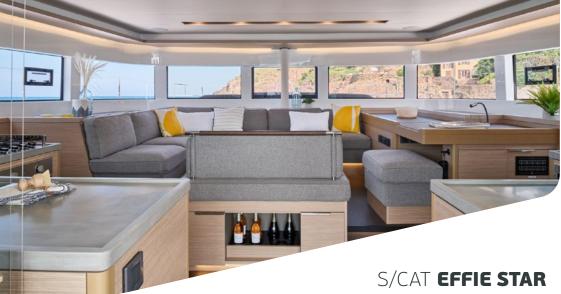

## SAILING CATAMARAN EFFIE STAR



(151



Set sail on an unforgettable adventure aboard Effie Star Lagoon 51, featuring a unique layout and an innovative ergonomic design that includes five luxurious cabins, comfortably accommodating up to 10 guests. Effie Star is perfect for family & friends seeking both entertainment and quiet moments of privacy while cruising through the Greek Islands.

## **KEY FEATURES**

BRAND NEW, BUILT IN 2025 / ACCOMMODATES UP TO 10 GUESTS IN 5 CABINS / SPACIOUS FLYBRIDGE THAT OFFERS PANORAMIC VIEWS / THOUGHTFULLY DESIGNED LAYOUT WITH ERGONOMIC LIVING SPACES / SWIMMING PLATFORM WITH EASY WATER ACCESS





























## SPECIFICATIONS





| Builder/Type:     | Lagoon 51              |
|-------------------|------------------------|
| Built:            | 2025                   |
| L.O.A:            | 15,60m 51,20ft         |
| Beam:             | 8,10m 26,70ft          |
| Draft:            | 1,40m 4,70ft           |
| Main Engines:     | 2x <b>80</b> hp Yanmar |
| Generator:        | <b>13</b> Kw Onan      |
| Cruising speed:   | 8knots                 |
| Fuel Consumption: | 25lt/hr                |

Accommodation: 10 guests in 4 double cabins, all with en-suite facilities & 1 French double that shares bathroom Crew consisting of 2: Captain & Cook/Hostess in separate compartments

General Amenities: Wi-Fi connection on board, Watermaker, Generator, Air-condition, Barbeque

**Tender