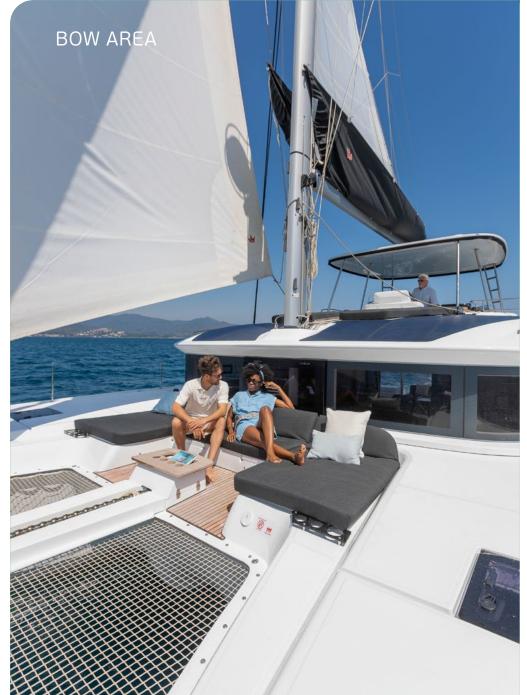

## SAILING CATAMARAN EFFIE STAR

(151

Set sail on an unforgettable adventure aboard Effie Star Lagoon 51, featuring a unique layout and an innovative ergonomic design that includes five luxurious cabins, comfortably accommodating up to 10 guests. Effie Star is perfect for family & friends seeking both entertainment and quiet moments of privacy while cruising through the Greek Islands.