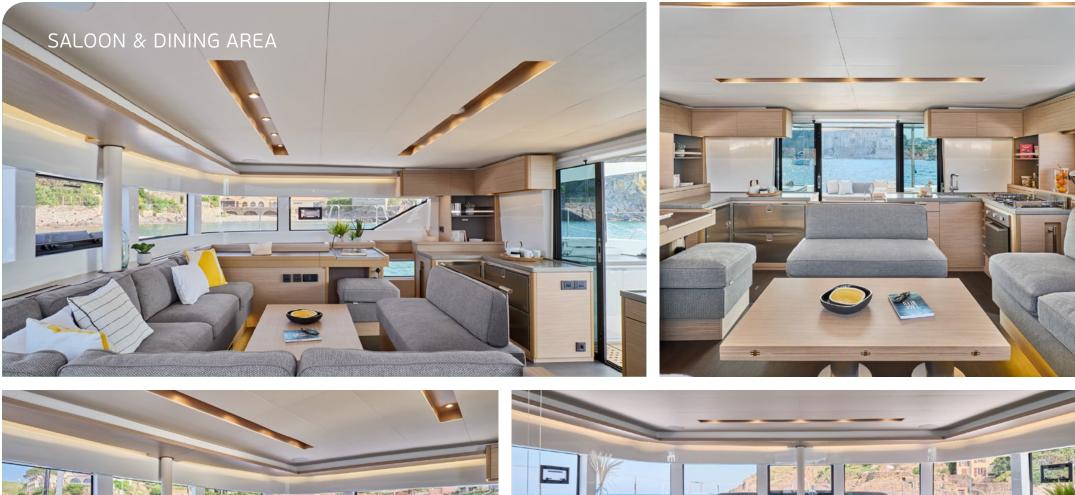

## SAILING CATAMARAN EFFIE STAR

(151

Set sail on an unforgettable adventure aboard Effie Star Lagoon 51, featuring a unique layout and an innovative ergonomic design that includes five luxurious cabins, comfortably accommodating up to 10 guests. Effie Star is perfect for family & friends seeking both entertainment and quiet moments of privacy while cruising through the Greek Islands.

Accommodation: 10 guests in 4 double cabins, all with en-suite facilities & 1 French double that shares bathroom Crew consisting of 2: Captain & Cook/Hostess in separate compartments

General Amenities: Wi-Fi connection on board, Watermaker, Generator, Air-condition, Barbeque