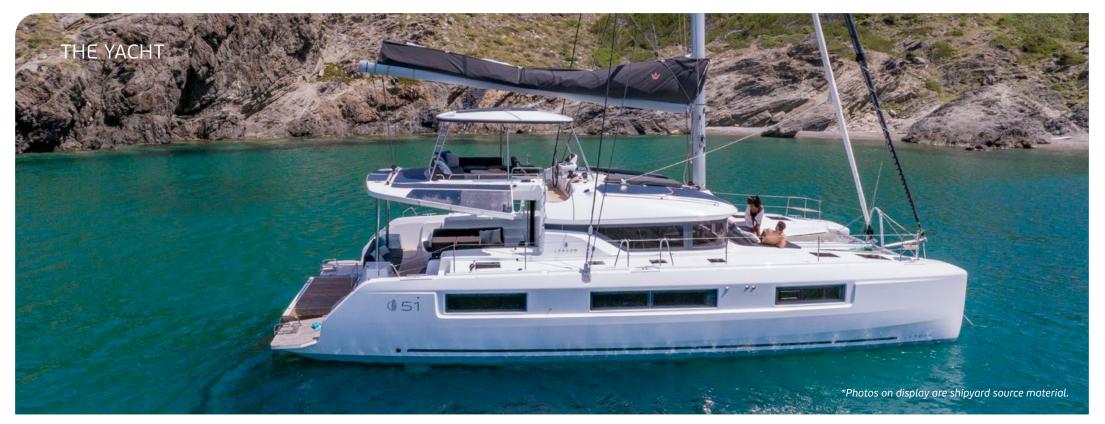

## SAILING CATAMARAN EFFIE STAR

(151

Set sail on an unforgettable adventure aboard Effie Star Lagoon 51, featuring a unique layout and an innovative ergonomic design that includes five luxurious cabins, comfortably accommodating up to 10 guests. Effie Star is perfect for family & friends seeking both entertainment and quiet moments of privacy while cruising through the Greek Islands.

## SPECIFICATIONS

| Builder/Type:     | Lagoon 51              |
|-------------------|------------------------|
| Built:            | 2025                   |
| L.O.A:            | 15,60m 51,20ft         |
| Beam:             | 8,10m 26,70ft          |
| Draft:            | 1,40m 4,70ft           |
| Main Engines:     | 2x <b>80</b> hp Yanmar |
| Generator:        | <b>13</b> Kw Onan      |
| Cruising speed:   | 8knots                 |
| Fuel Consumption: | 25lt/hr                |