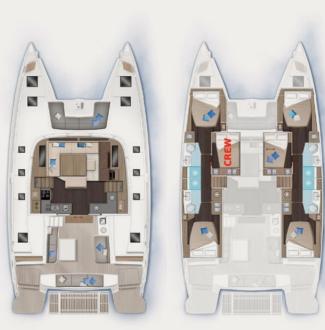

Accommodation: 10 guests in 4 double cabins, all with en-suite facilities & 1 French double that shares bathroom Crew consisting of 2: Captain & Cook/Hostess in separate compartments

General Amenities: Wi-Fi connection on board, Watermaker, Generator, Air-condition, Barbeque