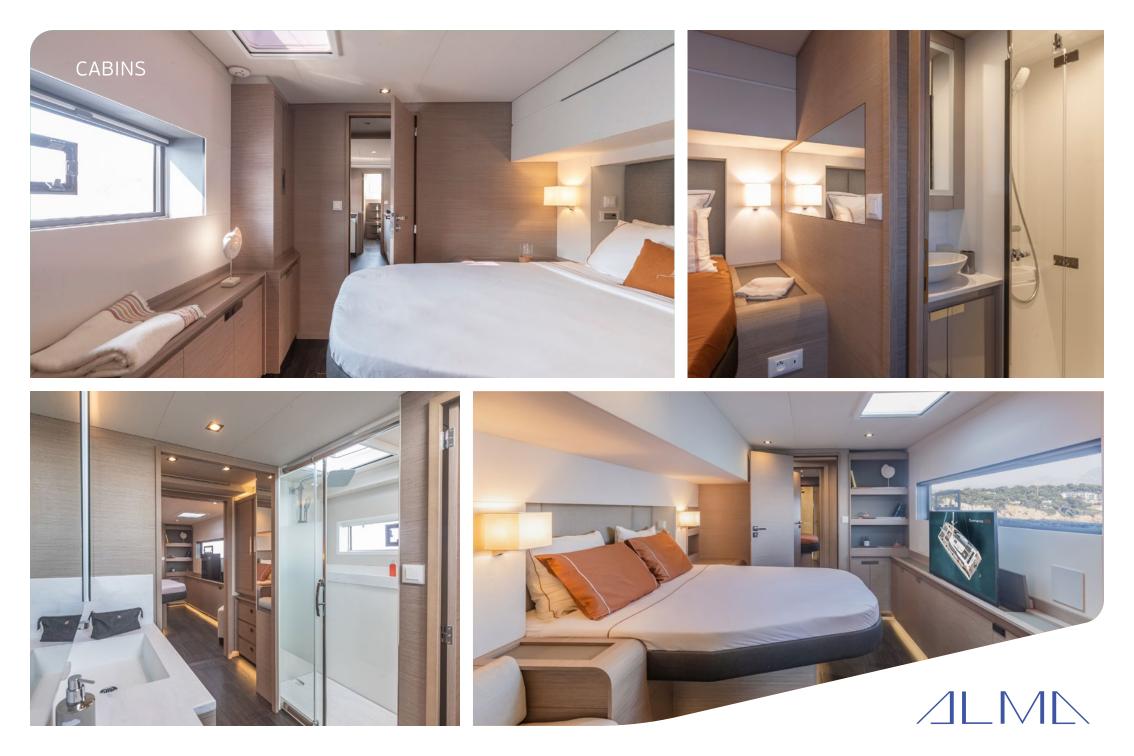

KEY FEATURES SPACIOUS MASTER CABIN / LAY OUT IDEAL TO ACCOMMODATE

**Accommodation**: 10 guests in 1 Master cabin and 4 Double cabins, all fully air-conditioned with en suite facilities. **Crew consisting of 3**: Captain, Chef & Hostess in separate compartments.

**General Amenities**: TV/DVD in saloon & cabins, Full air-conditioning, Indoor & outdoor audio system, Onboard Wi-Fi internet access, Ice maker, Water maker, Inverter, Generator, Deck shower, Swimming platform.