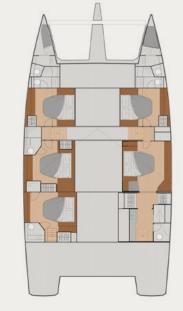

**Accommodation**: 10 guests in 1 Master cabin and 4 Double cabins, all fully air-conditioned with en suite facilities. **Crew consisting of 3**: Captain, Chef & Hostess in separate compartments.

**General Amenities**: TV/DVD in saloon & cabins, Full air-conditioning, Indoor & outdoor audio system, Onboard Wi-Fi internet access, Ice maker, Water maker, Inverter, Generator, Deck shower, Swimming platform.