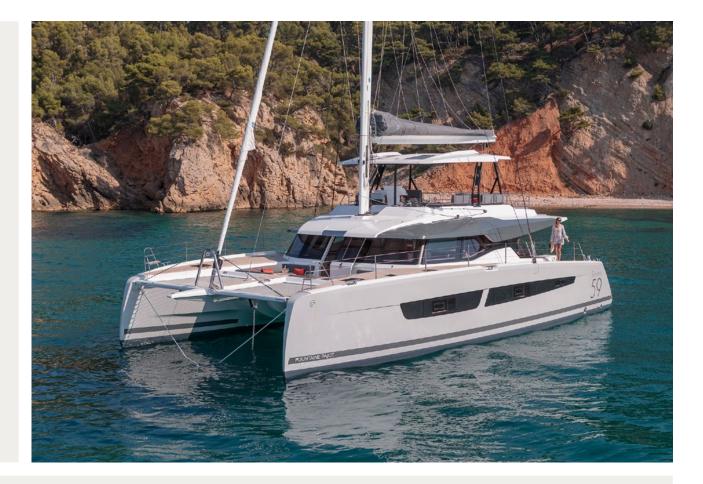

## SPECIFICATIONS

| Builder/Type:<br>Built: | Fountaine Pajot<br>Samana 59<br>2022 |
|-------------------------|--------------------------------------|
| L.O.A:                  | 18,78m 61,61ft                       |
| Beam:                   | 9,46m 31,04ft                        |
| Draft:                  | 1,65m 5,41ft                         |
| Main Engines:           | 2x <b>150</b> hp Volvo               |
| Generator:              | D3 <b>17</b> Kw                      |
| Fuel Consumption:       | <b>30</b> lt/hr                      |