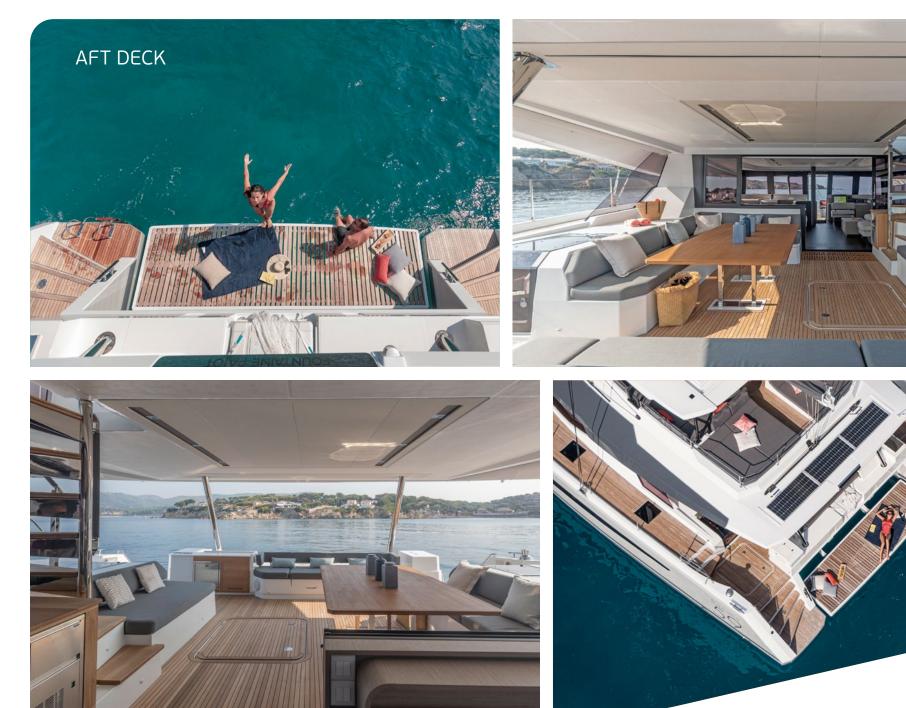

**Accommodation**: 10 guests in 1 Master cabin and 4 Double cabins, all fully air-conditioned with en suite facilities. **Crew consisting of 3**: Captain, Chef & Hostess in separate compartments.

**General Amenities**: TV/DVD in saloon & cabins, Full air-conditioning, Indoor & outdoor audio system, Onboard Wi-Fi internet access, Ice maker, Water maker, Inverter, Generator, Deck shower, Swimming platform.

Tender & Toys: Tender, Water ski (adults), Tube, SUP, Kayak, Fishing & Snorkeling equipment