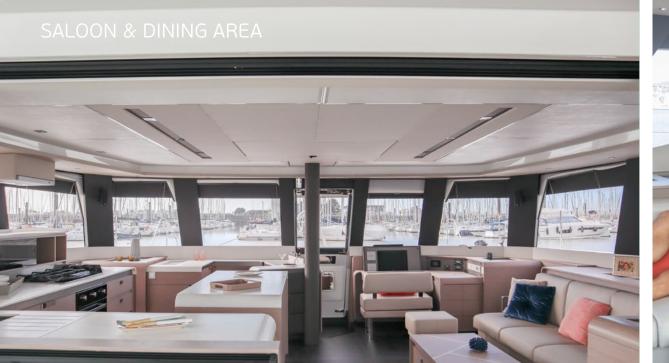

Achieving the perfect blend of space and intimacy, S/Cat ALMA will enchant you and inspire sailing experiences that bring friends or family together for unforgettable moments. Inspiring social unity with its generous and refined living areas, and epicurean galley that opens onto the saloon, S/Cat ALMA ALMA embodies the French way of life that celebrates the philosophy of carpe diem. Enjoy all the pleasures of sailing and have an amazing time with your guests on a remarkably spacious catamaran.

**Accommodation**: 10 guests in 1 Master cabin and 4 Double cabins, all fully air-conditioned with en suite facilities. **Crew consisting of 3**: Captain, Chef & Hostess in separate compartments.

**General Amenities**: TV/DVD in saloon & cabins, Full air-conditioning, Indoor & outdoor audio system, Onboard Wi-Fi internet access, Ice maker, Water maker, Inverter, Generator, Deck shower, Swimming platform.