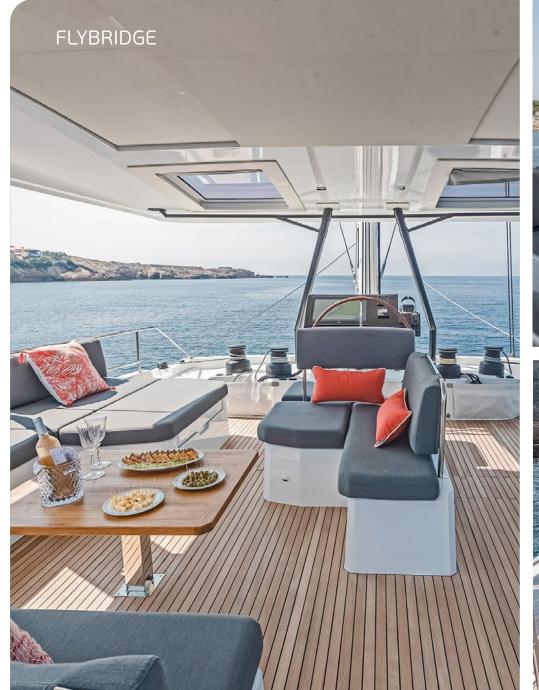

Achieving the perfect blend of space and intimacy, S/Cat ALMA will enchant you and inspire sailing experiences that bring friends or family together for unforgettable moments. Inspiring social unity with its generous and refined living areas, and epicurean galley that opens onto the saloon, S/Cat ALMA ALMA embodies the French way of life that celebrates the philosophy of carpe diem. Enjoy all the pleasures of sailing and have an amazing time with your guests on a remarkably spacious catamaran.