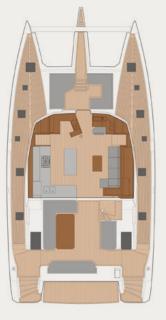

**Accommodation**: 10 guests in 1 Master cabin and 4 Double cabins, all fully air-conditioned with en suite facilities. **Crew consisting of 3**: Captain, Chef & Hostess in separate compartments.

**General Amenities**: TV/DVD in saloon & cabins, Full air-conditioning, Indoor & outdoor audio system, Onboard Wi-Fi internet access, Ice maker, Water maker, Inverter, Generator, Deck shower, Swimming platform.