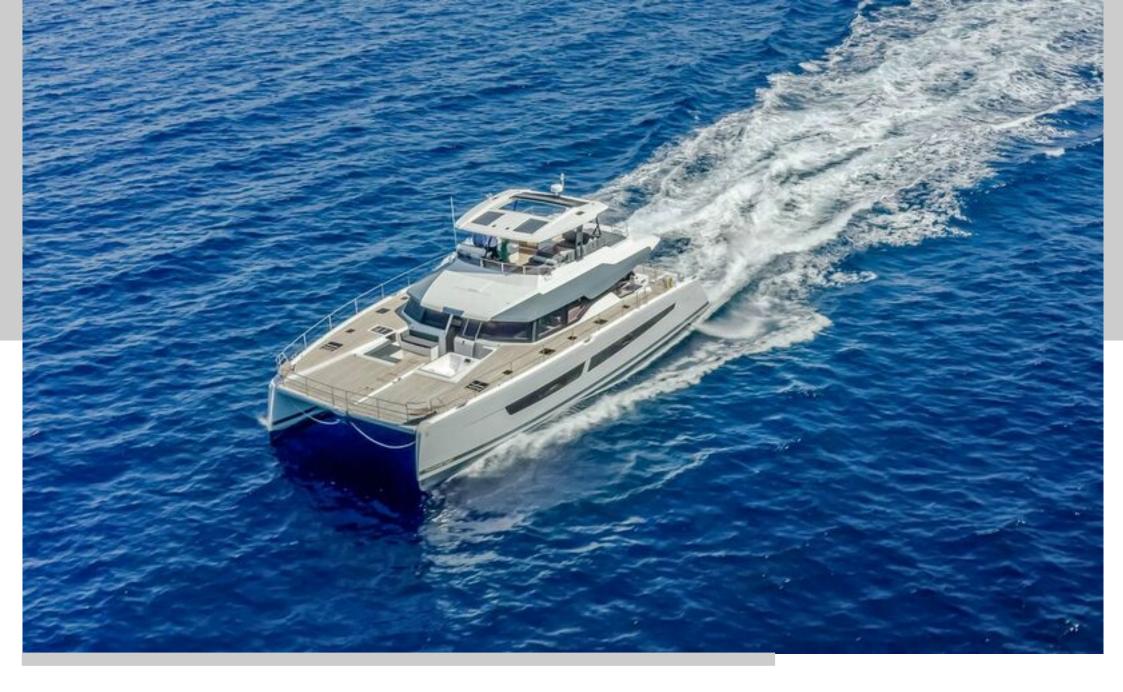

CORE

**BUILDER:** FOUNTAINE PAJOT

**LENGTH:** 20.04 MT

**YEAR:** 2024

CABINS: 4

Step aboard CORE and experience Italy like never before. This magnificent Fountaine Pajot Power 67 seamlessly combines the performance of a power catamaran with the refined craftsmanship that Fountaine Pajot is renowned for. As the flagship of their motor yacht range, CORE delivers the ambiance of a floating five-star resort, ideal for discovering the Italian coast in total luxury.

From the glamorous Amalfi Coast to the crystal-clear waters of Sardinia and Sicily, CORE offers a stylish and spacious setting for unforgettable voyages. The yacht features an expansive cockpit ideal for alfresco dining and socializing, a panoramic flybridge perfect for sunset cocktails, and a forward deck complete with a Jacuzzi — your private wellness retreat under the sun.