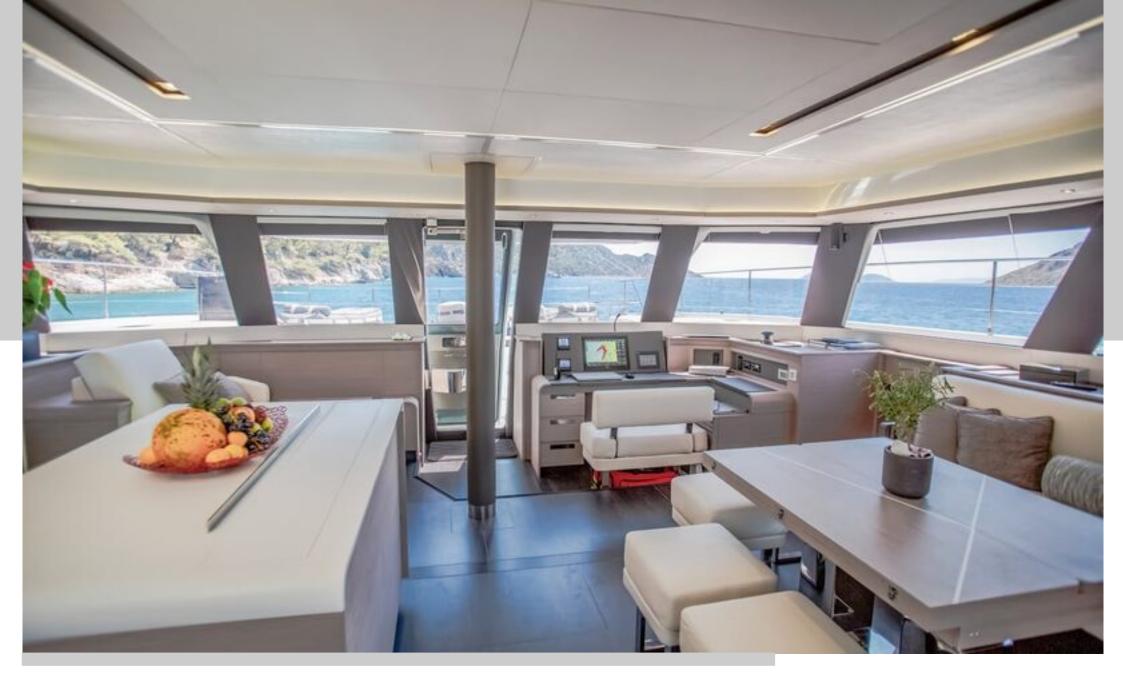

CORE

**BUILDER:** FOUNTAINE PAJOT

**LENGTH:** 20.04 MT

**YEAR:** 2024

CABINS: 4

Step aboard CORE and experience Italy like never before. This magnificent Fountaine Pajot Power 67 seamlessly combines the performance of a power catamaran with the refined craftsmanship that Fountaine Pajot is renowned for. As the flagship of their motor yacht range, CORE delivers the ambiance of a floating five-star resort, ideal for discovering the Italian coast in total luxury.

From the glamorous Amalfi Coast to the crystal-clear waters of Sardinia and Sicily, CORE offers a stylish and spacious setting for unforgettable voyages. The yacht features an expansive cockpit ideal for alfresco dining and socializing, a panoramic flybridge perfect for sunset cocktails, and a forward deck complete with a Jacuzzi — your private wellness retreat under the sun.