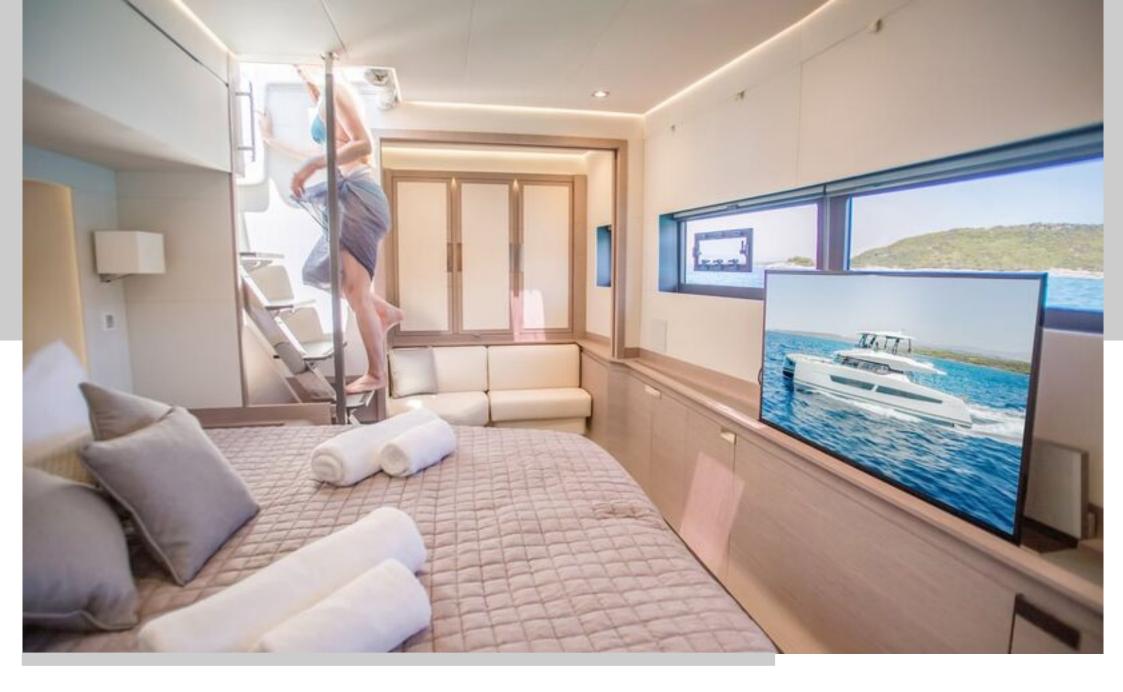

Guest accommodations aboard CORE include 4 beautifully appointed cabins: a generous Master suite with a double bed and en-suite bathroom, a VIP suite also with a double bed and en-suite, and two additional cabins, each featuring a double bed and private en-suite. CORE is attended by a professional crew of 4, ensuring a seamless and comfortable experience on board.