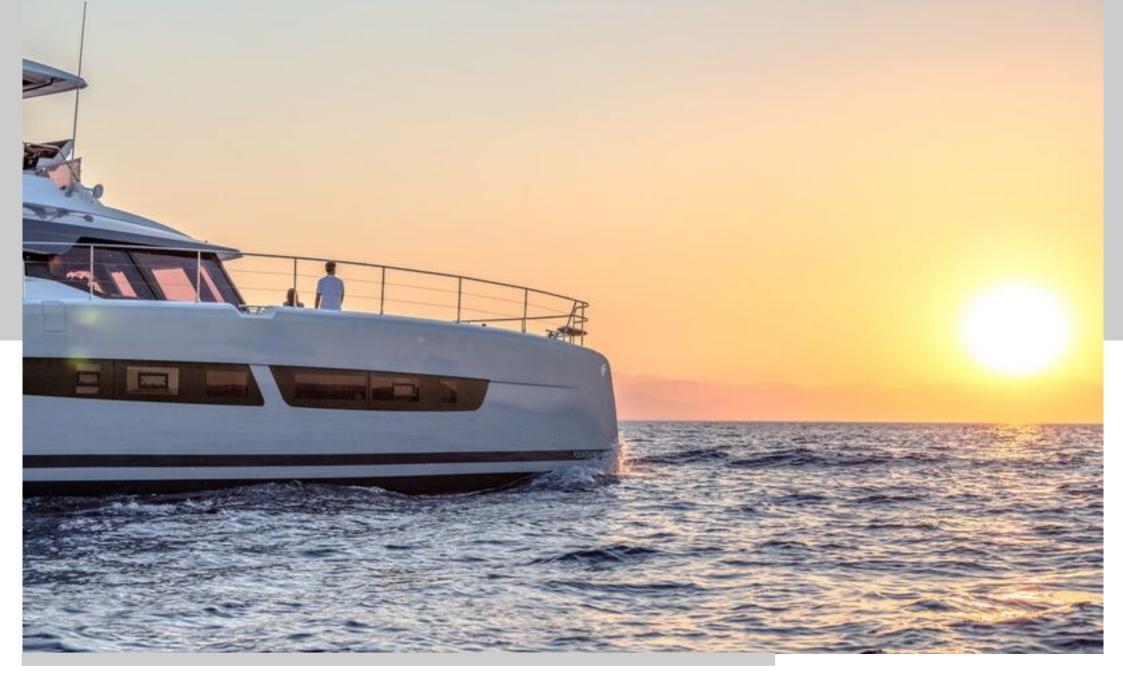

CORE

**BUILDER:** FOUNTAINE PAJOT

**LENGTH:** 20.04 MT

**YEAR:** 2024

CABINS: 4

Step aboard CORE and experience Italy like never before. This magnificent Fountaine Pajot Power 67 seamlessly combines the performance of a power catamaran with the refined craftsmanship that Fountaine Pajot is renowned for. As the flagship of their motor yacht range, CORE delivers the ambiance of a floating five-star resort, ideal for discovering the Italian coast in total luxury.

From the glamorous Amalfi Coast to the crystal-clear waters of Sardinia and Sicily, CORE offers a stylish and spacious setting for unforgettable voyages. The yacht features an expansive cockpit ideal for alfresco dining and socializing, a panoramic flybridge perfect for sunset cocktails, and a forward deck complete with a Jacuzzi — your private wellness retreat under the sun.