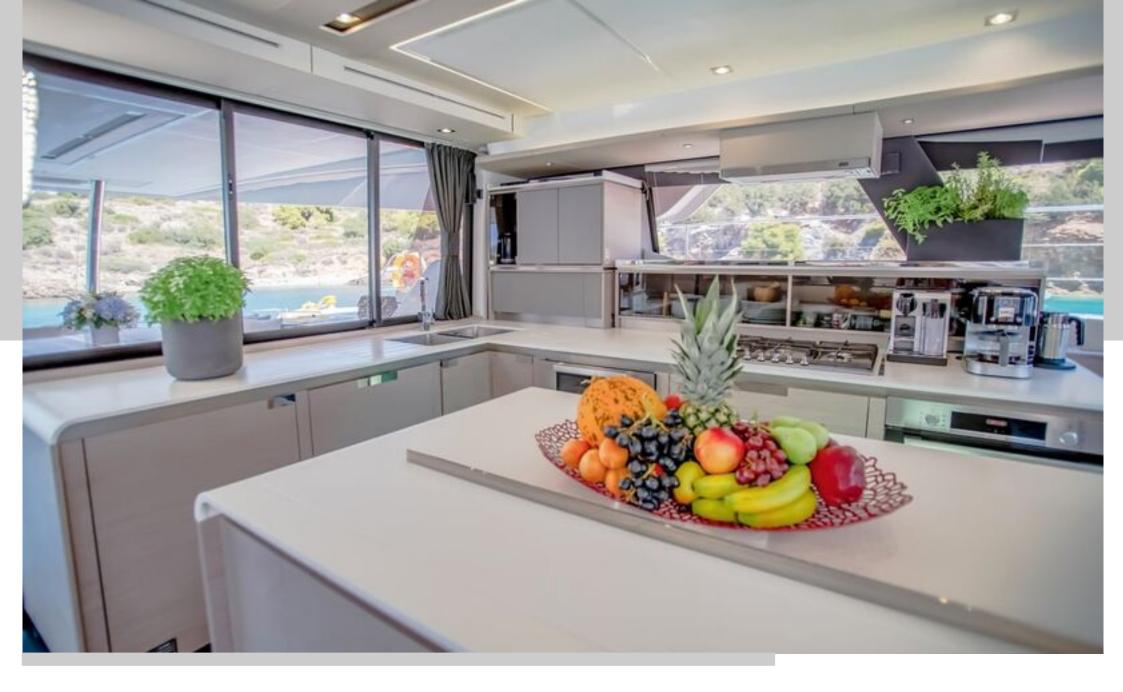

From the glamorous Amalfi Coast to the crystal-clear waters of Sardinia and Sicily, CORE offers a stylish and spacious setting for unforgettable voyages. The yacht features an expansive cockpit ideal for alfresco dining and socializing, a panoramic flybridge perfect for sunset cocktails, and a forward deck complete with a Jacuzzi — your private wellness retreat under the sun.

Whether you're planning a family holiday, a romantic getaway, or a friends' escape along Italy's iconic shores, CORE promises a charter experience where every detail is designed for indulgence, adventure, and lasting memories.