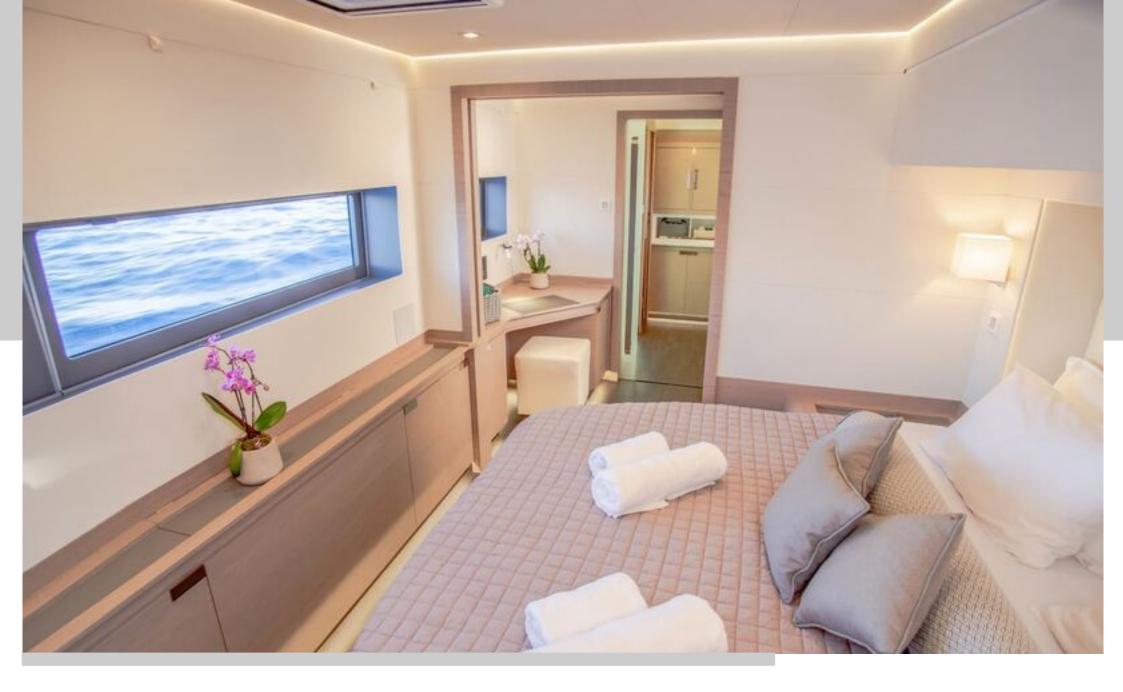

Guest accommodations aboard CORE include 4 beautifully appointed cabins: a generous Master suite with a double bed and en-suite bathroom, a VIP suite also with a double bed and en-suite, and two additional cabins, each featuring a double bed and private en-suite. CORE is attended by a professional crew of 4, ensuring a seamless and comfortable experience on board.