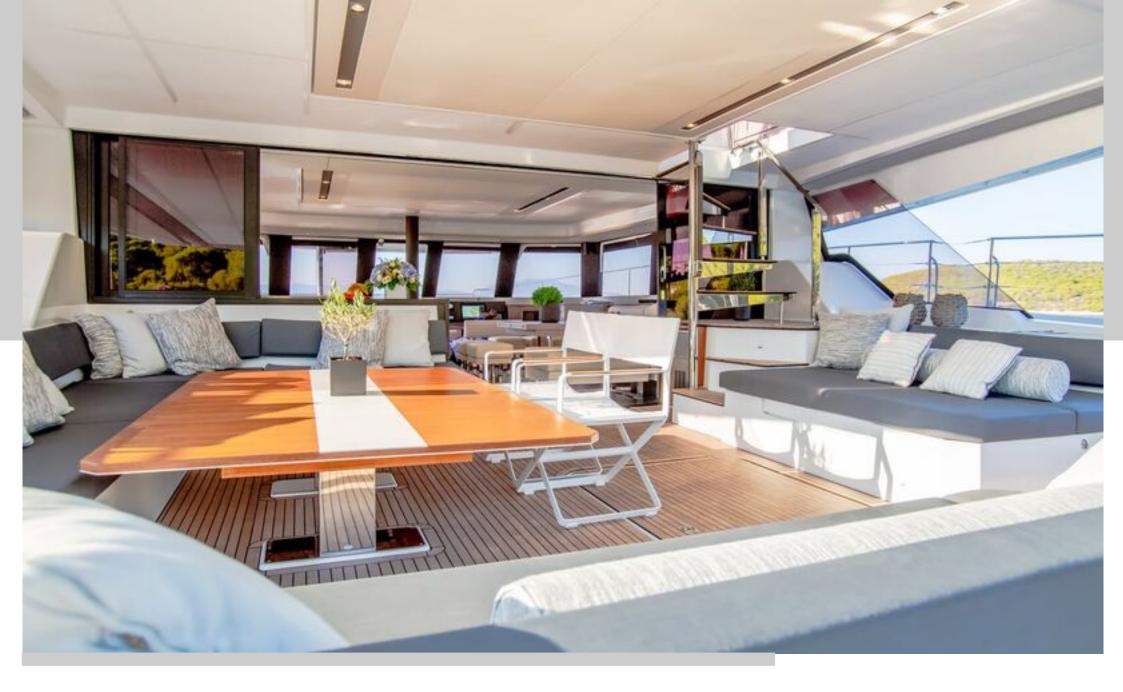

From the glamorous Amalfi Coast to the crystal-clear waters of Sardinia and Sicily, CORE offers a stylish and spacious setting for unforgettable voyages. The yacht features an expansive cockpit ideal for alfresco dining and socializing, a panoramic flybridge perfect for sunset cocktails, and a forward deck complete with a Jacuzzi — your private wellness retreat under the sun.