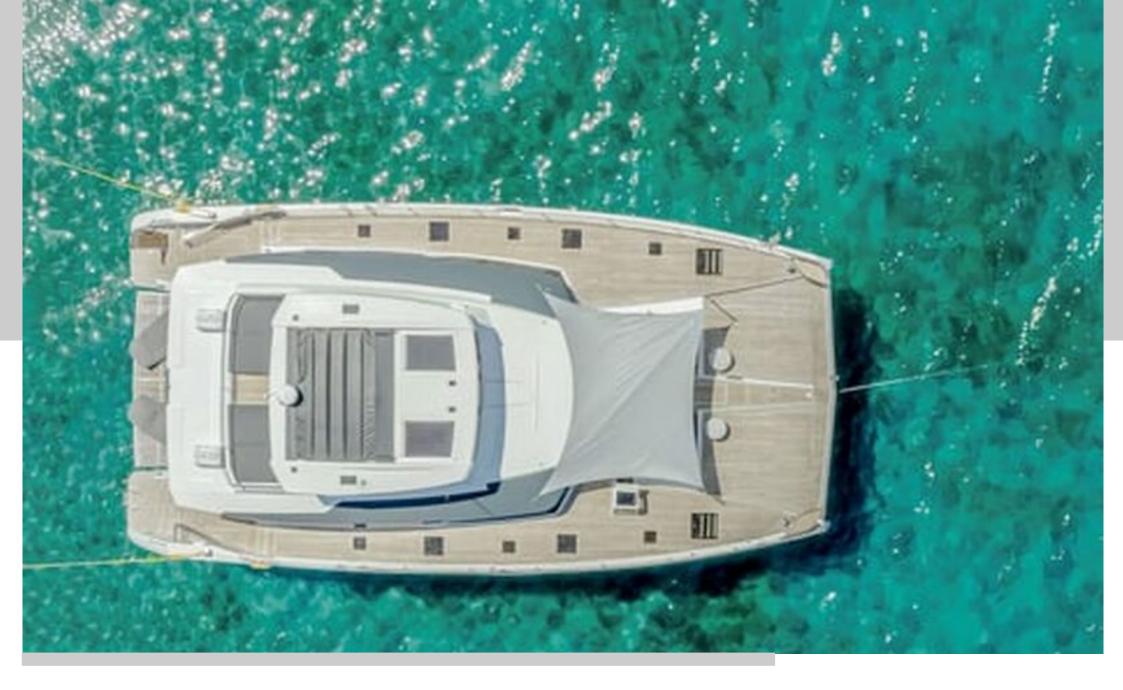

CORE

**BUILDER:** FOUNTAINE PAJOT

**LENGTH:** 20.04 MT

**YEAR:** 2024

CABINS: 4

Step aboard CORE and experience Italy like never before. This magnificent Fountaine Pajot Power 67 seamlessly combines the performance of a power catamaran with the refined craftsmanship that Fountaine Pajot is renowned for. As the flagship of their motor yacht range, CORE delivers the ambiance of a floating five-star resort, ideal for discovering the Italian coast in total luxury.

From the glamorous Amalfi Coast to the crystal-clear waters of Sardinia and Sicily, CORE offers a stylish and spacious setting for unforgettable voyages. The yacht features an expansive cockpit ideal for alfresco dining and socializing, a panoramic flybridge perfect for sunset cocktails, and a forward deck complete with a Jacuzzi — your private wellness retreat under the sun.