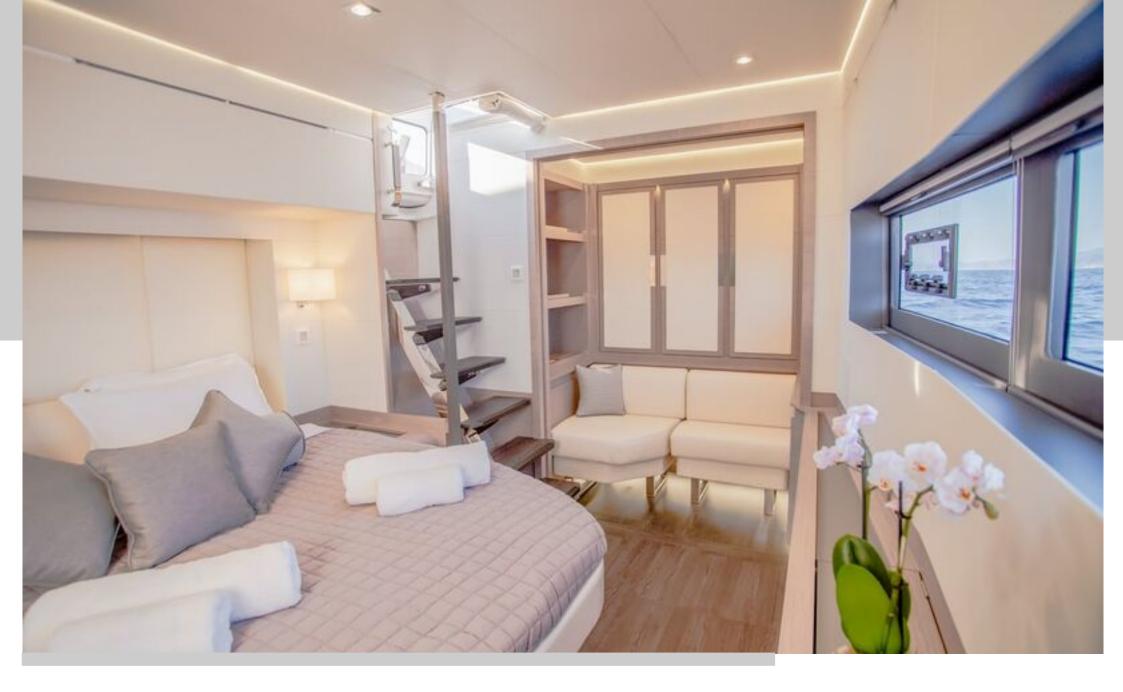

Guest accommodations aboard CORE include 4 beautifully appointed cabins: a generous Master suite with a double bed and en-suite bathroom, a VIP suite also with a double bed and en-suite, and two additional cabins, each featuring a double bed and private en-suite. CORE is attended by a professional crew of 4, ensuring a seamless and comfortable experience on board.