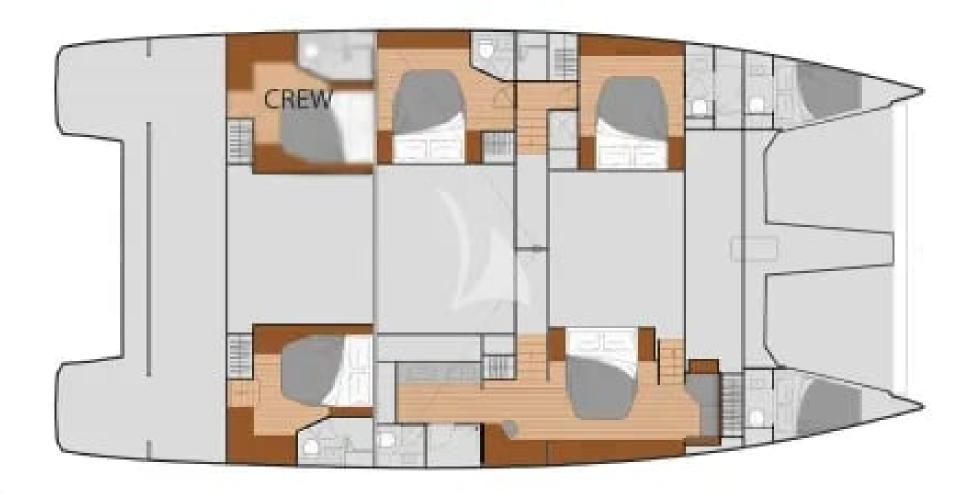

Guest accommodations aboard CORE include 4 beautifully appointed cabins: a generous Master suite with a double bed and en-suite bathroom, a VIP suite also with a double bed and en-suite, and two additional cabins, each featuring a double bed and private en-suite. CORE is attended by a professional crew of 4, ensuring a seamless and comfortable experience on board.

| TECHNICAL SPECIFICATIONS |                                                                                                                                                                                                                                                                                                                                                                                                                                                                                                  |
|--------------------------|--------------------------------------------------------------------------------------------------------------------------------------------------------------------------------------------------------------------------------------------------------------------------------------------------------------------------------------------------------------------------------------------------------------------------------------------------------------------------------------------------|
| LENGTH                   | 20.04 mt                                                                                                                                                                                                                                                                                                                                                                                                                                                                                         |
| BEAM                     | 9.84 mt                                                                                                                                                                                                                                                                                                                                                                                                                                                                                          |
| ENGINES                  | - 2 VOLVO D6 480 Engines - 19KW ONAN                                                                                                                                                                                                                                                                                                                                                                                                                                                             |
|                          | Generator                                                                                                                                                                                                                                                                                                                                                                                                                                                                                        |
| CRUISING SPEED           | 15 knots                                                                                                                                                                                                                                                                                                                                                                                                                                                                                         |
| FUEL CONSUMPTION         | 120 Litres/Hr                                                                                                                                                                                                                                                                                                                                                                                                                                                                                    |
| CABINS                   | 4 Double                                                                                                                                                                                                                                                                                                                                                                                                                                                                                         |
| GUESTS                   | 8 sleeping - 12 cruising                                                                                                                                                                                                                                                                                                                                                                                                                                                                         |
| CREW                     | Captain + 3                                                                                                                                                                                                                                                                                                                                                                                                                                                                                      |
| TENDER + TOYS            | ELECTRIC & MOTORIZED TOYS: 2 × SEABOB F9 White 1 × Waydoo Flyer One EPP 90L (Electric Foil) 2 × Subnado Underwater Scooters INFLATABLES & PLATFORMS 1 × Yachtbeach Platform 6.16 Premium 1 × Yachtbeach Multi Dock & Lounger 1 × Yachtbeach Single Foil Dock 1 × Yachtbeach Party Zone 2 × Yachtbeach Air Sofa Corner 4 × Yachtbeach Bench 160 1 × Floating Cup Holder TOWABLES & BOARDS 2 × Spinera Combo Water Skis 67" (Yellow Sea) 1 × Spinera Wing 3 Towable 2 × Spinera SUP Sun Light 11.0 |
| BASE PORT                | Marina d'Arechi, Salerno (Naples)                                                                                                                                                                                                                                                                                                                                                                                                                                                                |