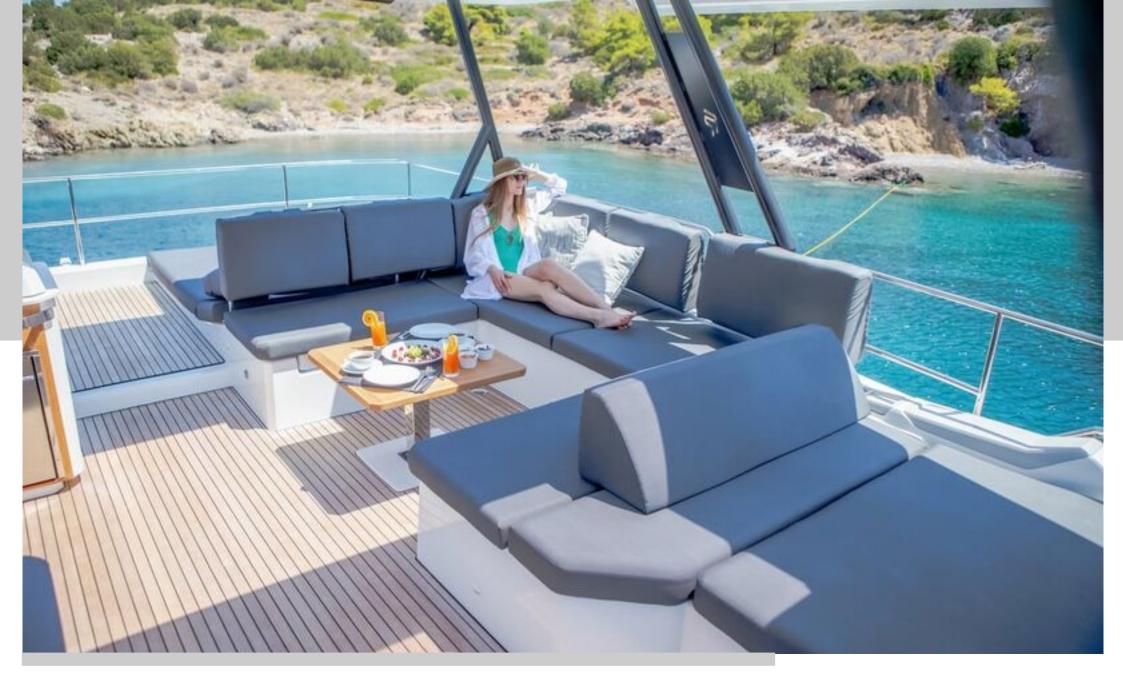

From the glamorous Amalfi Coast to the crystal-clear waters of Sardinia and Sicily, CORE offers a stylish and spacious setting for unforgettable voyages. The yacht features an expansive cockpit ideal for alfresco dining and socializing, a panoramic flybridge perfect for sunset cocktails, and a forward deck complete with a Jacuzzi — your private wellness retreat under the sun.