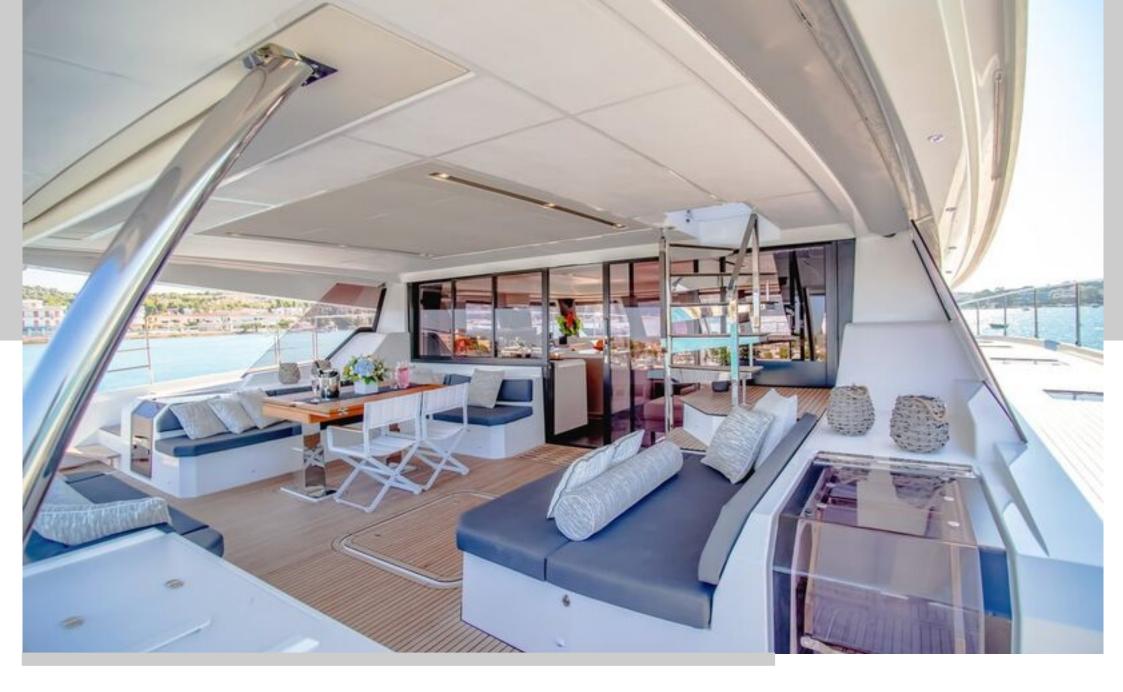

From the glamorous Amalfi Coast to the crystal-clear waters of Sardinia and Sicily, CORE offers a stylish and spacious setting for unforgettable voyages. The yacht features an expansive cockpit ideal for alfresco dining and socializing, a panoramic flybridge perfect for sunset cocktails, and a forward deck complete with a Jacuzzi — your private wellness retreat under the sun.