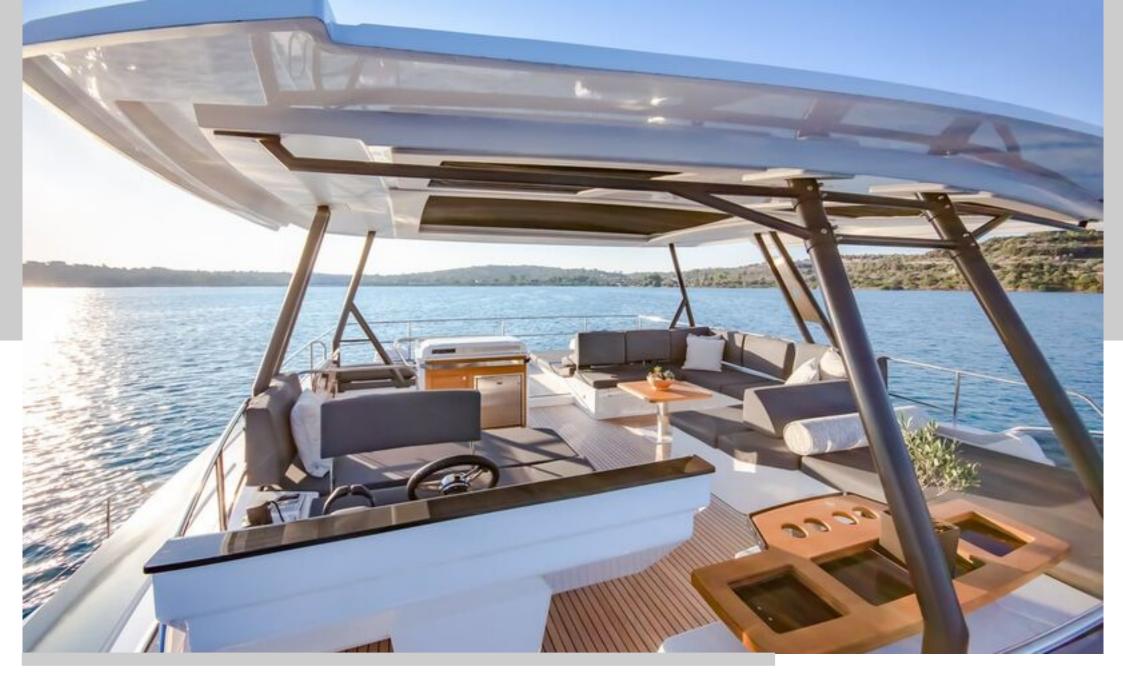

From the glamorous Amalfi Coast to the crystal-clear waters of Sardinia and Sicily, CORE offers a stylish and spacious setting for unforgettable voyages. The yacht features an expansive cockpit ideal for alfresco dining and socializing, a panoramic flybridge perfect for sunset cocktails, and a forward deck complete with a Jacuzzi — your private wellness retreat under the sun.