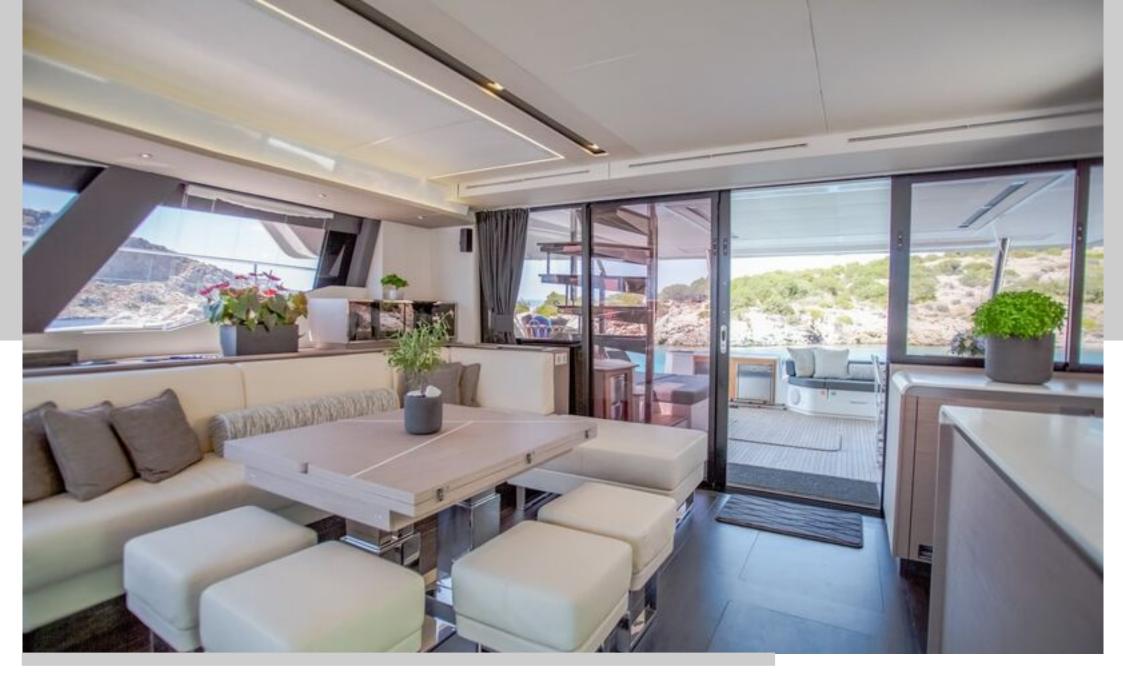

From the glamorous Amalfi Coast to the crystal-clear waters of Sardinia and Sicily, CORE offers a stylish and spacious setting for unforgettable voyages. The yacht features an expansive cockpit ideal for alfresco dining and socializing, a panoramic flybridge perfect for sunset cocktails, and a forward deck complete with a Jacuzzi — your private wellness retreat under the sun.

Whether you're planning a family holiday, a romantic getaway, or a friends' escape along Italy's iconic shores, CORE promises a charter experience where every detail is designed for indulgence, adventure, and lasting memories.