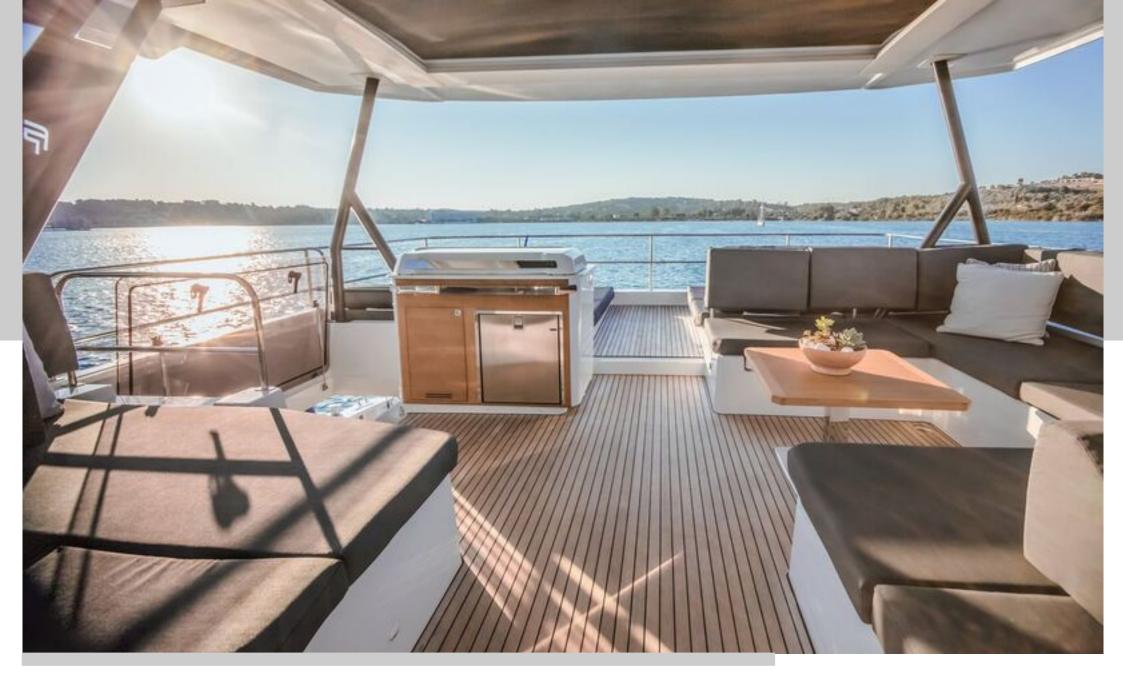

From the glamorous Amalfi Coast to the crystal-clear waters of Sardinia and Sicily, CORE offers a stylish and spacious setting for unforgettable voyages. The yacht features an expansive cockpit ideal for alfresco dining and socializing, a panoramic flybridge perfect for sunset cocktails, and a forward deck complete with a Jacuzzi — your private wellness retreat under the sun.