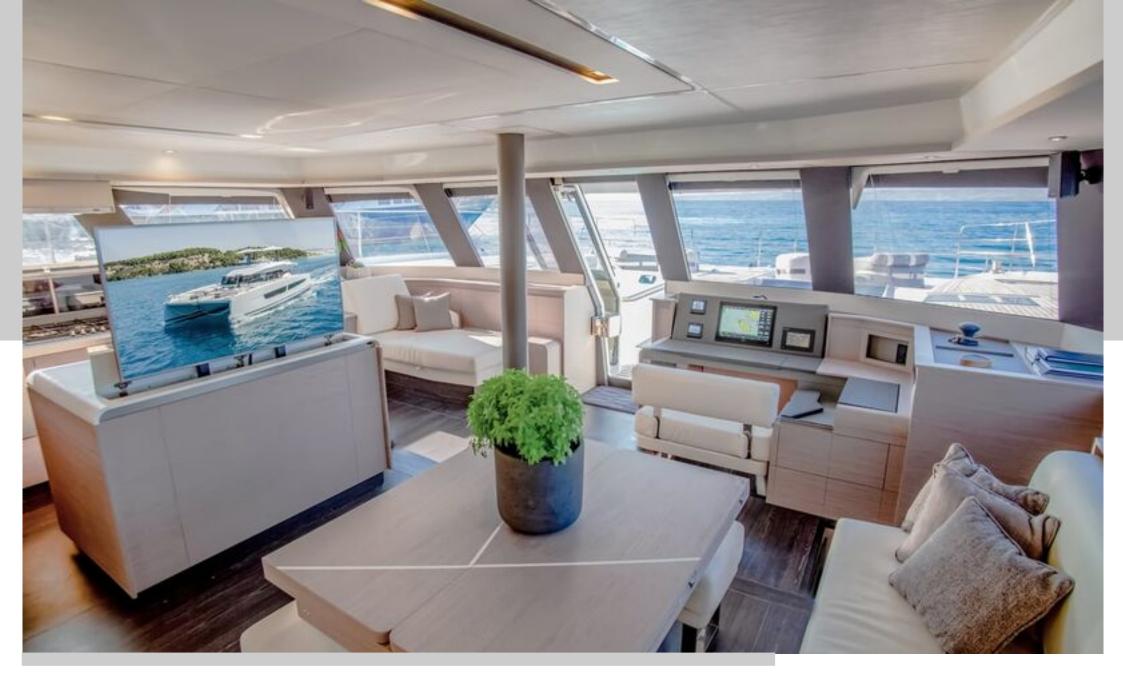

CORE

**BUILDER:** FOUNTAINE PAJOT

**LENGTH:** 20.04 MT

**YEAR:** 2024

CABINS: 4

Step aboard CORE and experience Italy like never before. This magnificent Fountaine Pajot Power 67 seamlessly combines the performance of a power catamaran with the refined craftsmanship that Fountaine Pajot is renowned for. As the flagship of their motor yacht range, CORE delivers the ambiance of a floating five-star resort, ideal for discovering the Italian coast in total luxury.

From the glamorous Amalfi Coast to the crystal-clear waters of Sardinia and Sicily, CORE offers a stylish and spacious setting for unforgettable voyages. The yacht features an expansive cockpit ideal for alfresco dining and socializing, a panoramic flybridge perfect for sunset cocktails, and a forward deck complete with a Jacuzzi — your private wellness retreat under the sun.