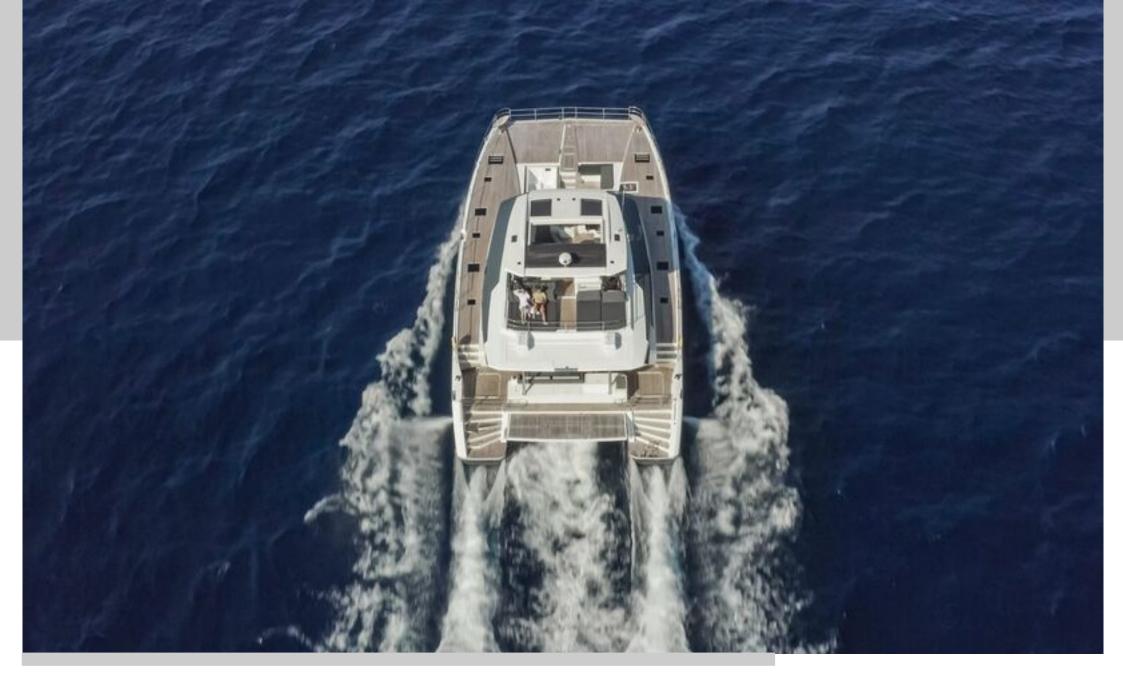

CORE

**BUILDER:** FOUNTAINE PAJOT

**LENGTH:** 20.04 MT

**YEAR:** 2024

CABINS: 4

Step aboard CORE and experience Italy like never before. This magnificent Fountaine Pajot Power 67 seamlessly combines the performance of a power catamaran with the refined craftsmanship that Fountaine Pajot is renowned for. As the flagship of their motor yacht range, CORE delivers the ambiance of a floating five-star resort, ideal for discovering the Italian coast in total luxury.

From the glamorous Amalfi Coast to the crystal-clear waters of Sardinia and Sicily, CORE offers a stylish and spacious setting for unforgettable voyages. The yacht features an expansive cockpit ideal for alfresco dining and socializing, a panoramic flybridge perfect for sunset cocktails, and a forward deck complete with a Jacuzzi — your private wellness retreat under the sun.