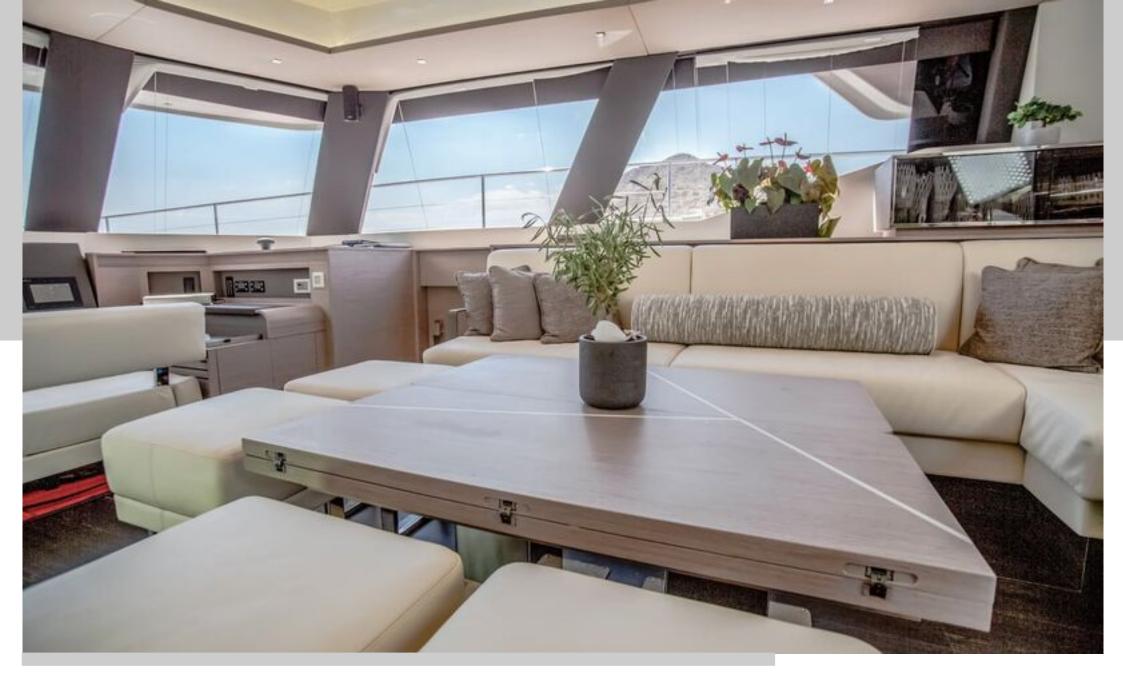

From the glamorous Amalfi Coast to the crystal-clear waters of Sardinia and Sicily, CORE offers a stylish and spacious setting for unforgettable voyages. The yacht features an expansive cockpit ideal for alfresco dining and socializing, a panoramic flybridge perfect for sunset cocktails, and a forward deck complete with a Jacuzzi — your private wellness retreat under the sun.

Whether you're planning a family holiday, a romantic getaway, or a friends' escape along Italy's iconic shores, CORE promises a charter experience where every detail is designed for indulgence, adventure, and lasting memories.