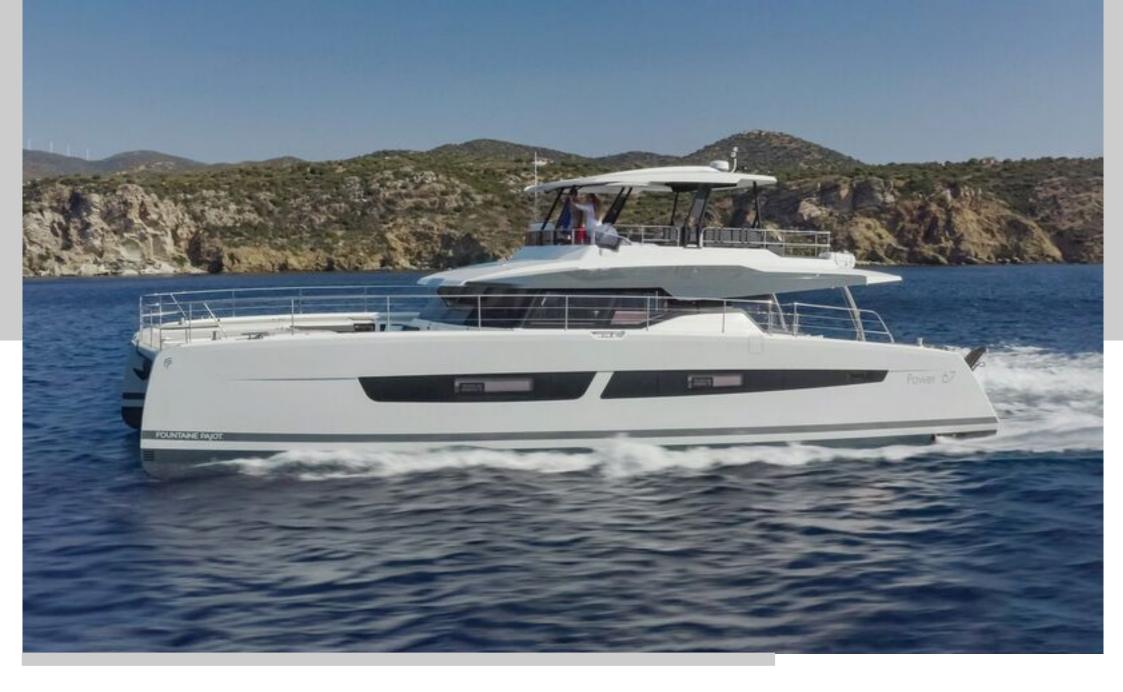

CORE

**BUILDER:** FOUNTAINE PAJOT

**LENGTH:** 20.04 MT

**YEAR:** 2024

CABINS: 4

Step aboard CORE and experience Italy like never before. This magnificent Fountaine Pajot Power 67 seamlessly combines the performance of a power catamaran with the refined craftsmanship that Fountaine Pajot is renowned for. As the flagship of their motor yacht range, CORE delivers the ambiance of a floating five-star resort, ideal for discovering the Italian coast in total luxury.

From the glamorous Amalfi Coast to the crystal-clear waters of Sardinia and Sicily, CORE offers a stylish and spacious setting for unforgettable voyages. The yacht features an expansive cockpit ideal for alfresco dining and socializing, a panoramic flybridge perfect for sunset cocktails, and a forward deck complete with a Jacuzzi — your private wellness retreat under the sun.