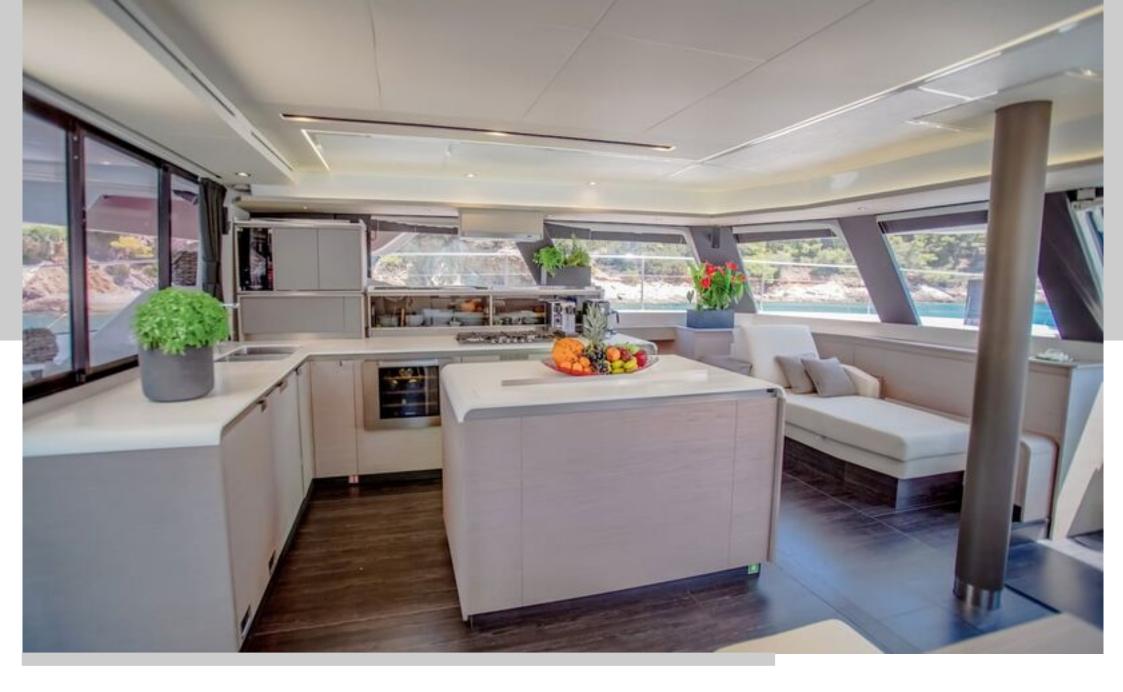

From the glamorous Amalfi Coast to the crystal-clear waters of Sardinia and Sicily, CORE offers a stylish and spacious setting for unforgettable voyages. The yacht features an expansive cockpit ideal for alfresco dining and socializing, a panoramic flybridge perfect for sunset cocktails, and a forward deck complete with a Jacuzzi — your private wellness retreat under the sun.

Whether you're planning a family holiday, a romantic getaway, or a friends' escape along Italy's iconic shores, CORE promises a charter experience where every detail is designed for indulgence, adventure, and lasting memories.