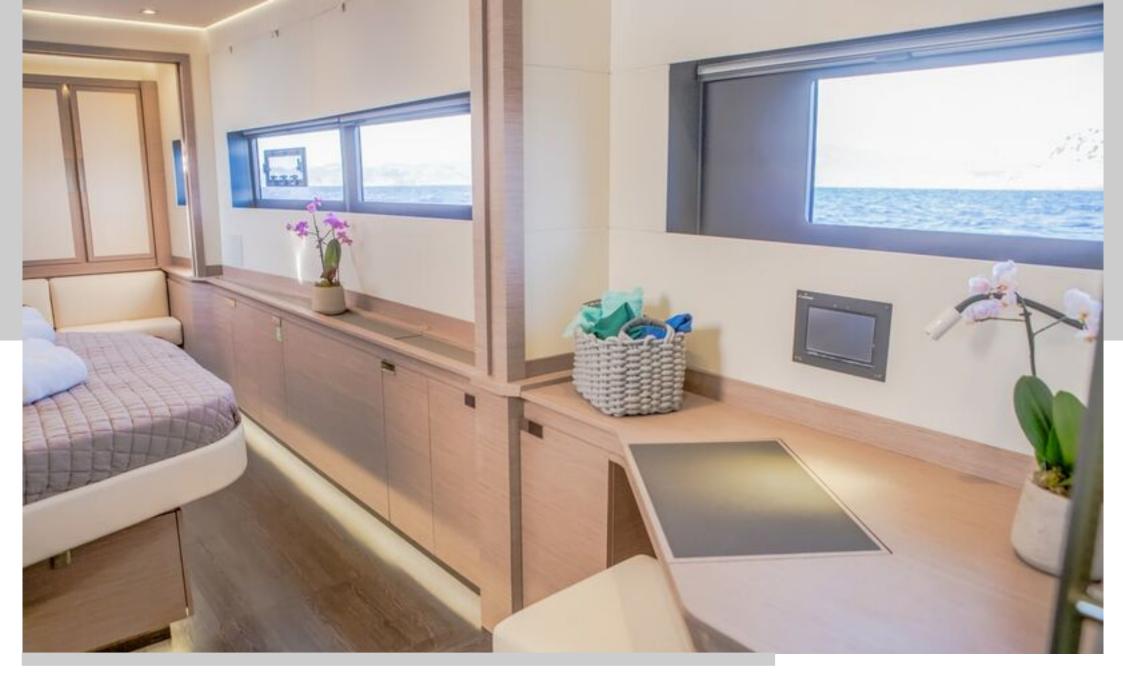

Guest accommodations aboard CORE include 4 beautifully appointed cabins: a generous Master suite with a double bed and en-suite bathroom, a VIP suite also with a double bed and en-suite, and two additional cabins, each featuring a double bed and private en-suite. CORE is attended by a professional crew of 4, ensuring a seamless and comfortable experience on board.