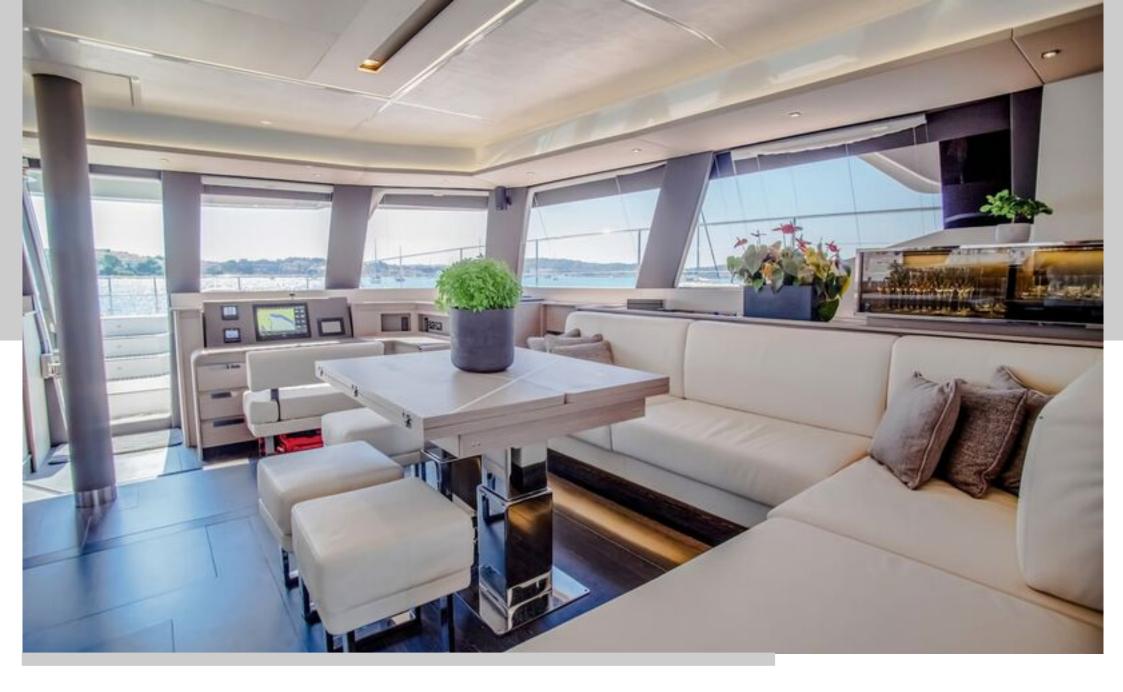

CORE

**BUILDER:** FOUNTAINE PAJOT

**LENGTH:** 20.04 MT

**YEAR:** 2024

CABINS: 4

Step aboard CORE and experience Italy like never before. This magnificent Fountaine Pajot Power 67 seamlessly combines the performance of a power catamaran with the refined craftsmanship that Fountaine Pajot is renowned for. As the flagship of their motor yacht range, CORE delivers the ambiance of a floating five-star resort, ideal for discovering the Italian coast in total luxury.

From the glamorous Amalfi Coast to the crystal-clear waters of Sardinia and Sicily, CORE offers a stylish and spacious setting for unforgettable voyages. The yacht features an expansive cockpit ideal for alfresco dining and socializing, a panoramic flybridge perfect for sunset cocktails, and a forward deck complete with a Jacuzzi — your private wellness retreat under the sun.