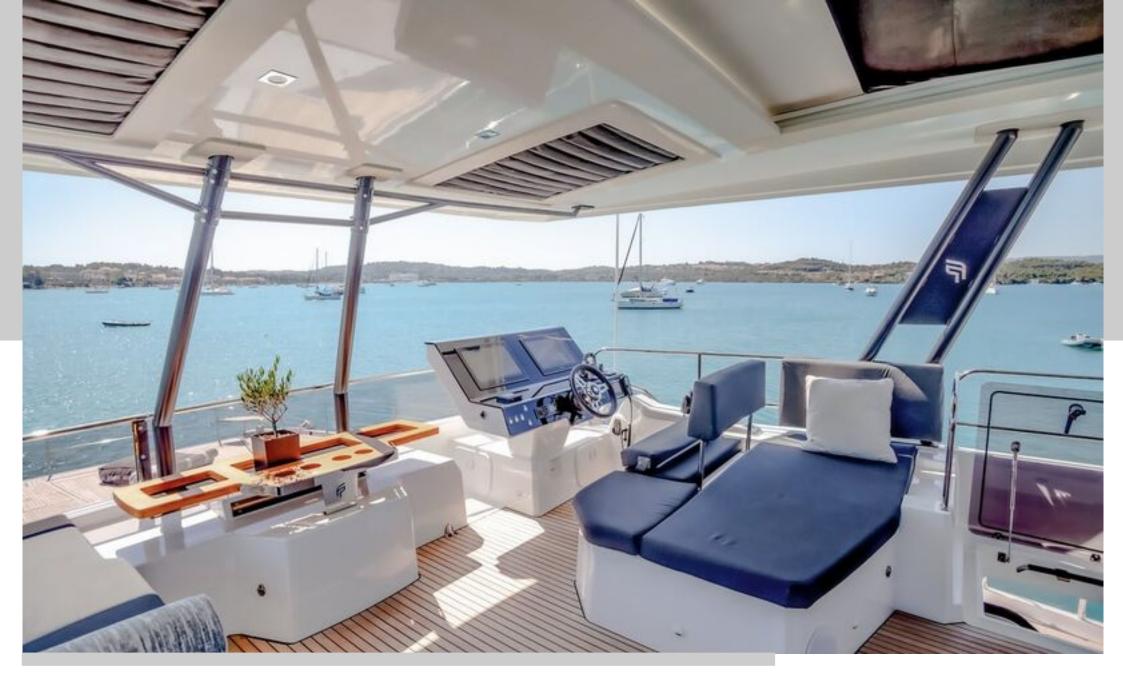

From the glamorous Amalfi Coast to the crystal-clear waters of Sardinia and Sicily, CORE offers a stylish and spacious setting for unforgettable voyages. The yacht features an expansive cockpit ideal for alfresco dining and socializing, a panoramic flybridge perfect for sunset cocktails, and a forward deck complete with a Jacuzzi — your private wellness retreat under the sun.