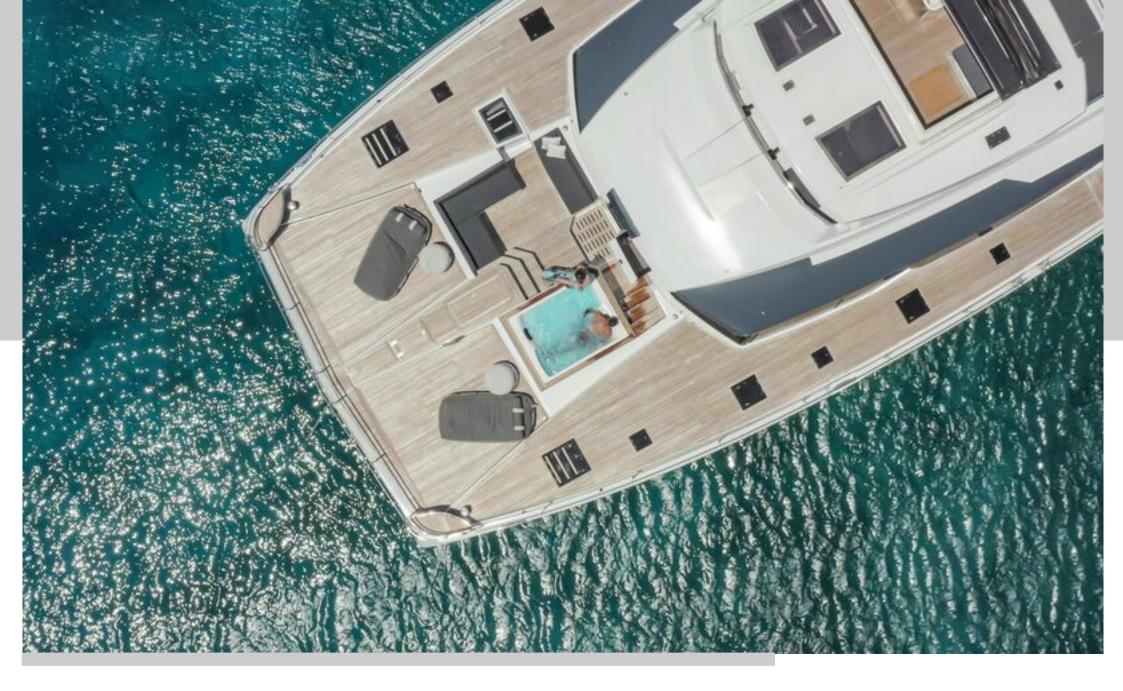

From the glamorous Amalfi Coast to the crystal-clear waters of Sardinia and Sicily, CORE offers a stylish and spacious setting for unforgettable voyages. The yacht features an expansive cockpit ideal for alfresco dining and socializing, a panoramic flybridge perfect for sunset cocktails, and a forward deck complete with a Jacuzzi — your private wellness retreat under the sun.