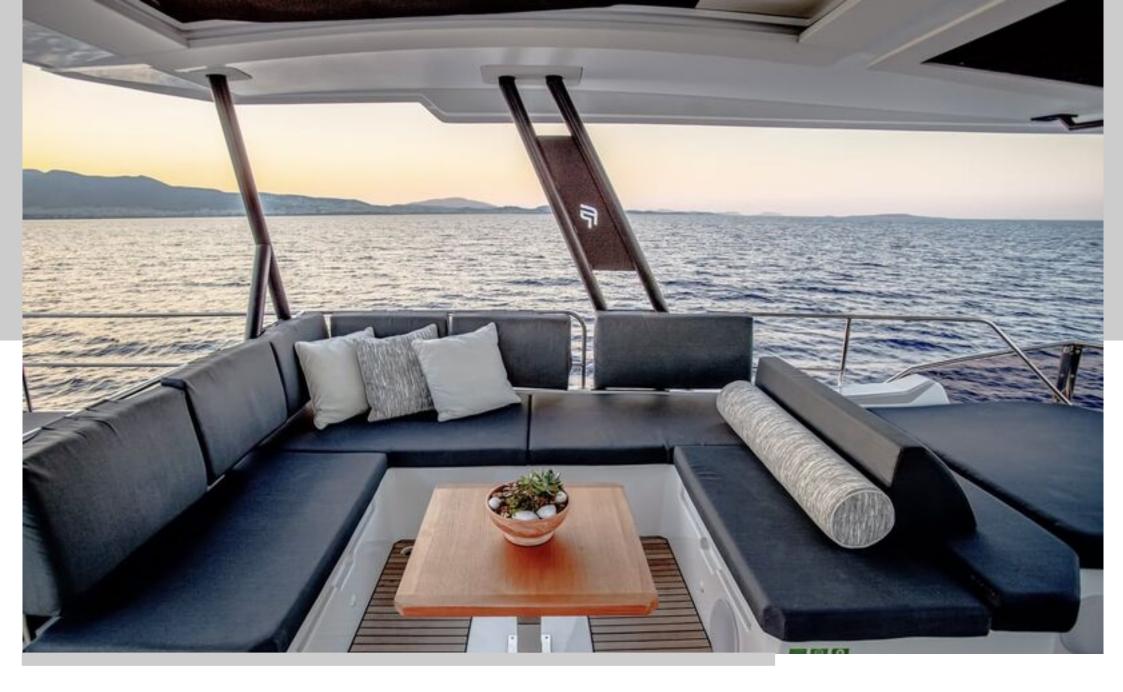

From the glamorous Amalfi Coast to the crystal-clear waters of Sardinia and Sicily, CORE offers a stylish and spacious setting for unforgettable voyages. The yacht features an expansive cockpit ideal for alfresco dining and socializing, a panoramic flybridge perfect for sunset cocktails, and a forward deck complete with a Jacuzzi — your private wellness retreat under the sun.