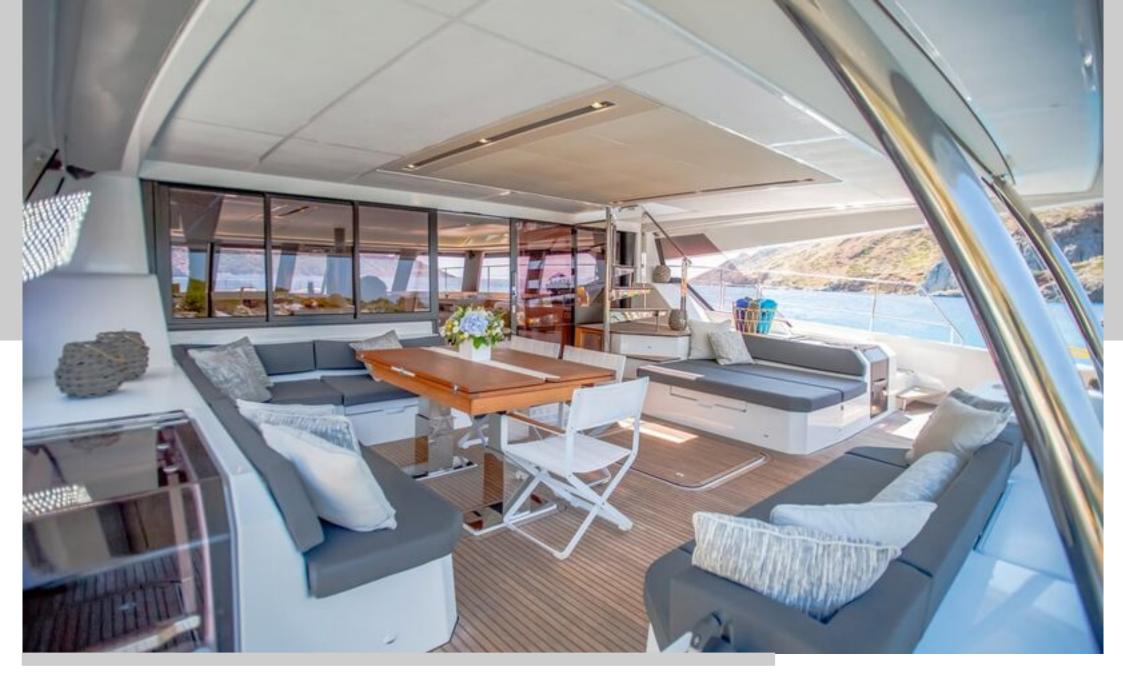

From the glamorous Amalfi Coast to the crystal-clear waters of Sardinia and Sicily, CORE offers a stylish and spacious setting for unforgettable voyages. The yacht features an expansive cockpit ideal for alfresco dining and socializing, a panoramic flybridge perfect for sunset cocktails, and a forward deck complete with a Jacuzzi — your private wellness retreat under the sun.