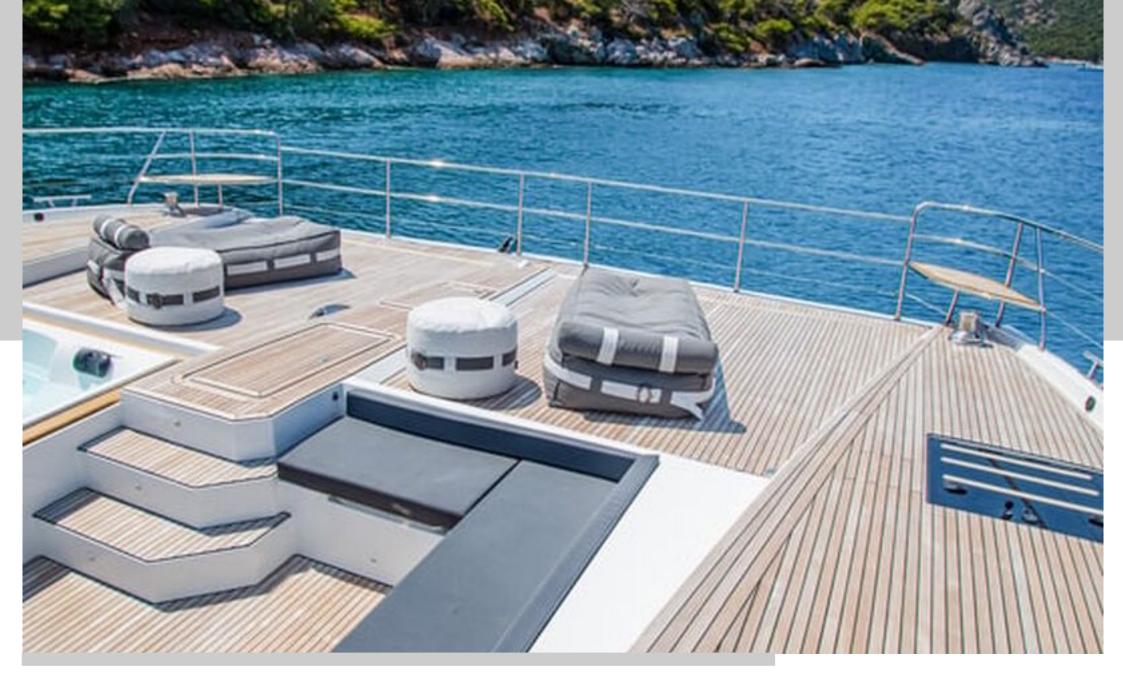

From the glamorous Amalfi Coast to the crystal-clear waters of Sardinia and Sicily, CORE offers a stylish and spacious setting for unforgettable voyages. The yacht features an expansive cockpit ideal for alfresco dining and socializing, a panoramic flybridge perfect for sunset cocktails, and a forward deck complete with a Jacuzzi — your private wellness retreat under the sun.