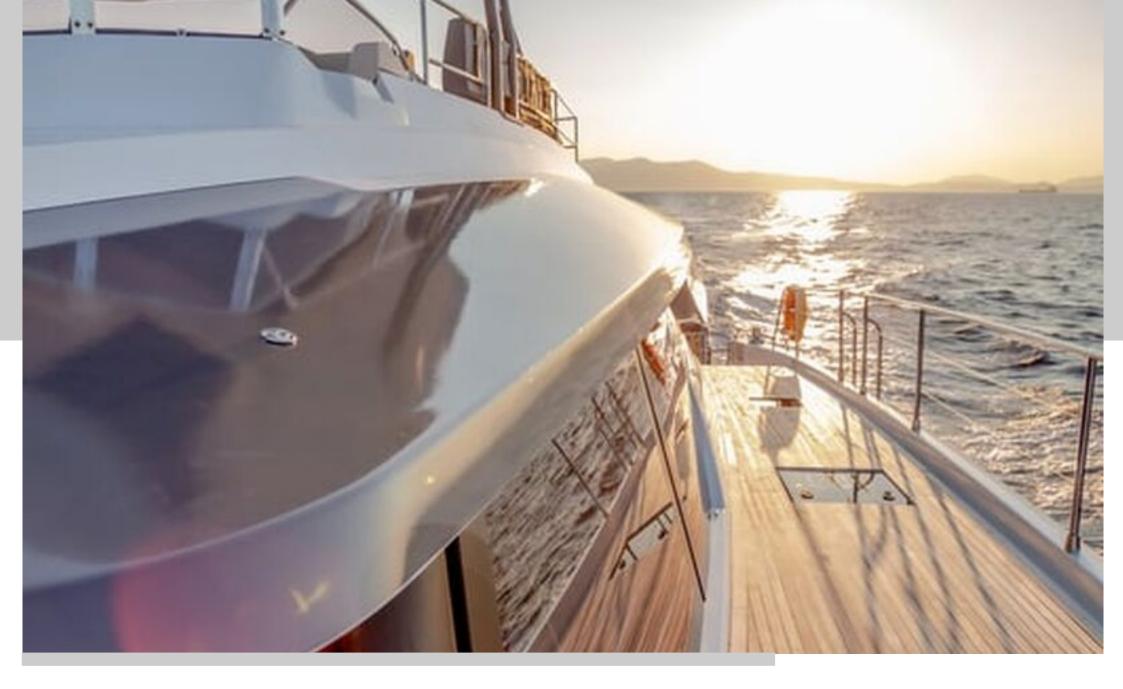

Guest accommodations aboard CORE include 4 beautifully appointed cabins: a generous Master suite with a double bed and en-suite bathroom, a VIP suite also with a double bed and en-suite, and two additional cabins, each featuring a double bed and private en-suite. CORE is attended by a professional crew of 4, ensuring a seamless and comfortable experience on board.