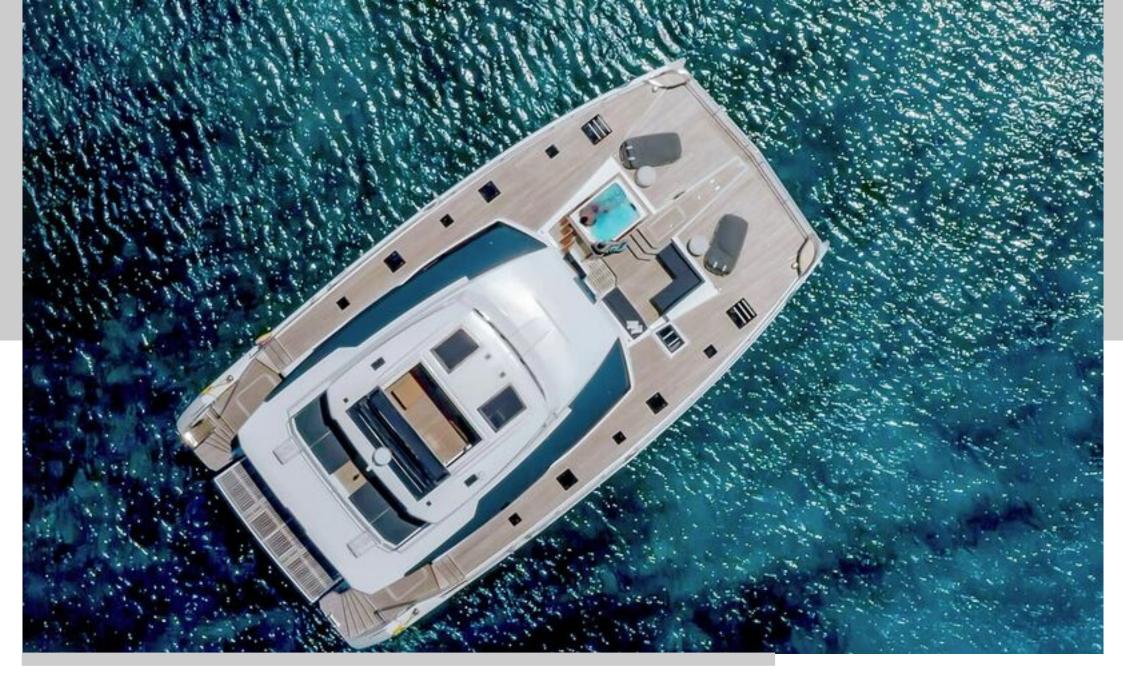

From the glamorous Amalfi Coast to the crystal-clear waters of Sardinia and Sicily, CORE offers a stylish and spacious setting for unforgettable voyages. The yacht features an expansive cockpit ideal for alfresco dining and socializing, a panoramic flybridge perfect for sunset cocktails, and a forward deck complete with a Jacuzzi — your private wellness retreat under the sun.