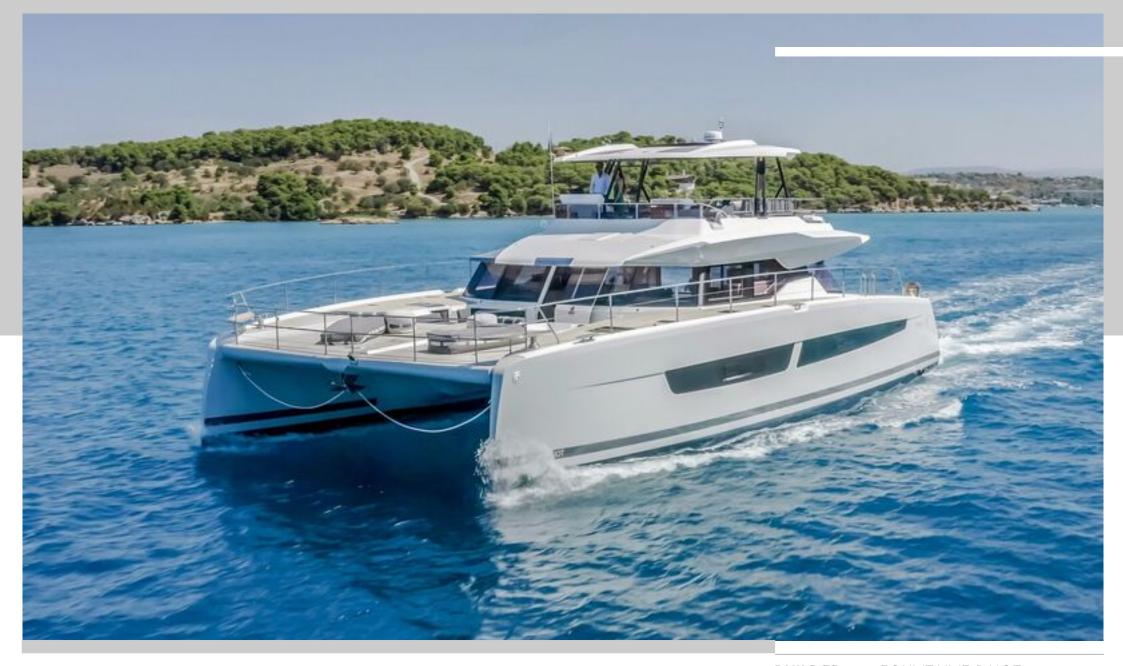

CORE

**BUILDER:** FOUNTAINE PAJOT

**LENGTH:** 20.04 MT

**YEAR:** 2024

CABINS: 4

Step aboard CORE and experience Italy like never before. This magnificent Fountaine Pajot Power 67 seamlessly combines the performance of a power catamaran with the refined craftsmanship that Fountaine Pajot is renowned for. As the flagship of their motor yacht range, CORE delivers the ambiance of a floating five-star resort, ideal for discovering the Italian coast in total luxury.

From the glamorous Amalfi Coast to the crystal-clear waters of Sardinia and Sicily, CORE offers a stylish and spacious setting for unforgettable voyages. The yacht features an expansive cockpit ideal for alfresco dining and socializing, a panoramic flybridge perfect for sunset cocktails, and a forward deck complete with a Jacuzzi — your private wellness retreat under the sun.