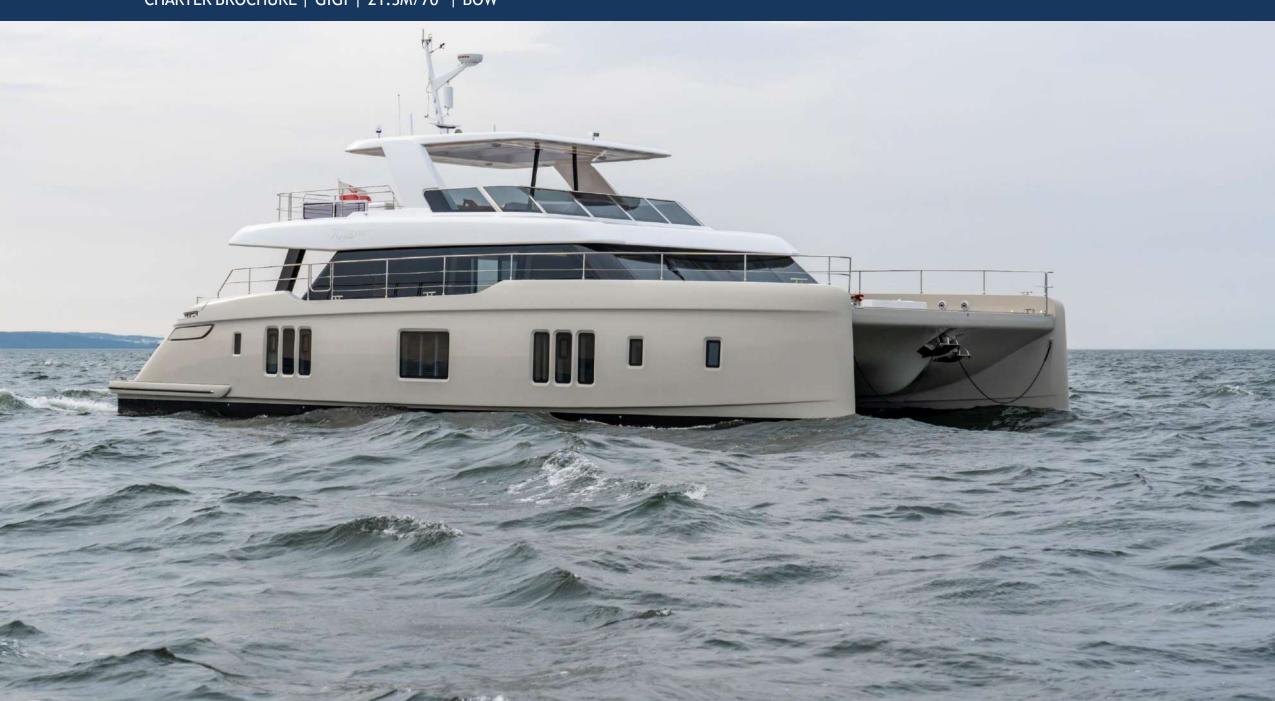

## CHARTER BROCHURE | GIGI | 21.3M/70' | STERN

CHARTER BROCHURE | GIGI | 21.3M/70' | BOW