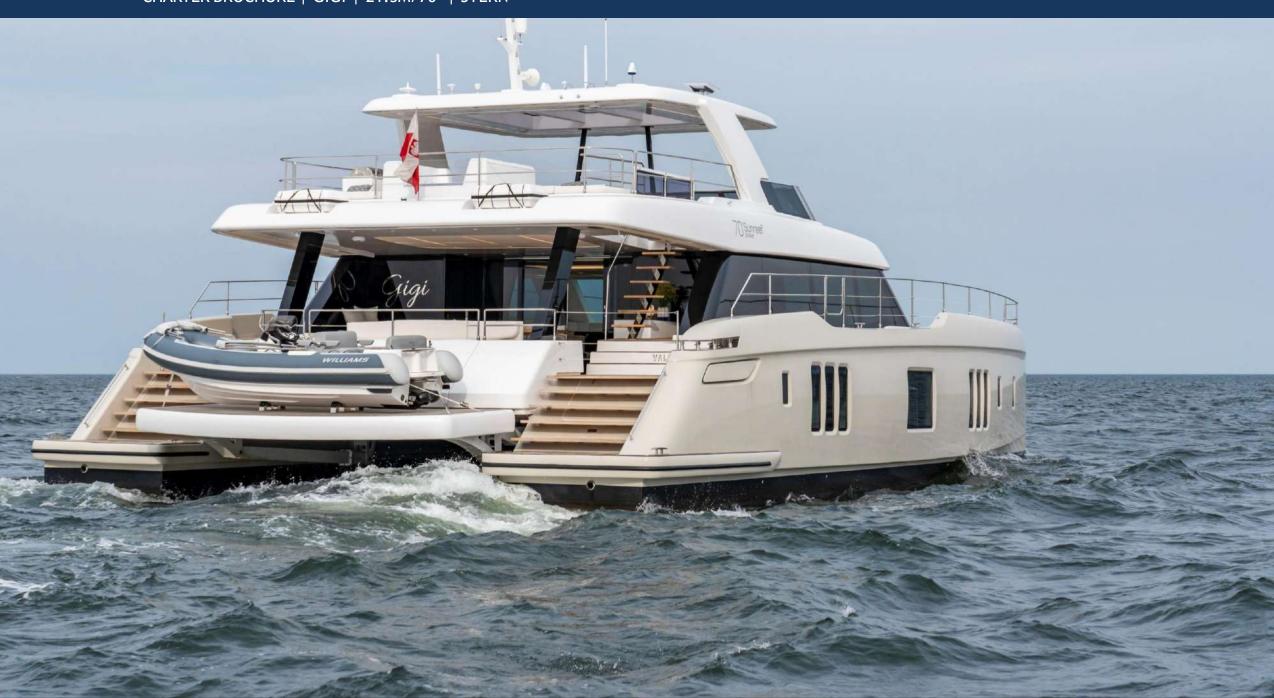

## CHARTER BROCHURE | GIGI | 21.3M/70' | STERN

CHARTER BROCHURE | GIGI | 21.3M/70' | BOW