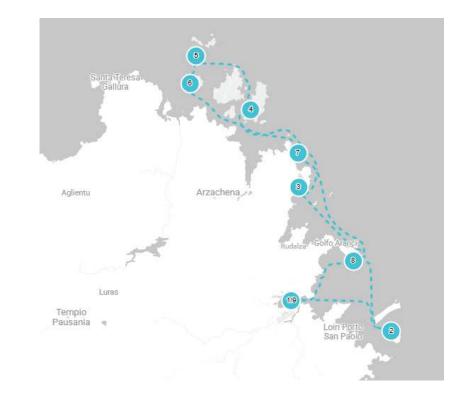

#### 8 DAYS SARDINIA ITINERARY PROPOSAL

| DAY 1 | Olbia - Molara          | 12nm - 1h 30m |
|-------|-------------------------|---------------|
| DAY 2 | Molara - Cala Di Volpe  | 16nm - 2h 5m  |
| DAY 3 | Cala Di Volpe - Caprera | 14nm - 1h 50m |
| DAY 4 | Caprera - Budelli       | 8nm - 1h 5m   |
| DAY 5 | Budelli - Spargi        | 3nm - 25m     |
| DAY 6 | Spargi - Porto Cervo    | 12nm - 1h 35m |
| DAY 7 | Porto Cervo - Figarolo  | 12nm - 1h 35m |
| DAY 8 | Figarolo - Olbia        | 9nm - 1h 10m  |

**Peak Season:** June to September

#### Airport:

Olbia Costa Smeralda Airport (OLB)