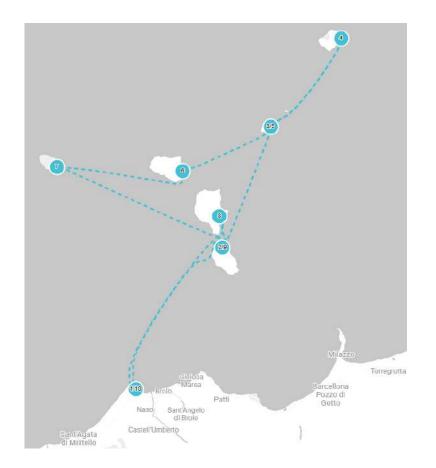

#### **8 DAYS SICILY ITINERARY PROPOSAL**

| DAY 1 | Capo d'Orlando - Vulcano Island            | 22nm - 2h 50m                  |
|-------|--------------------------------------------|--------------------------------|
| DAY 2 | Vulcano Island - Panarea                   | 14nm - 1h 50m                  |
| DAY 3 | Panarea - Stromboli<br>Stromboli - Panarea | 12nm - 1h 35m<br>12nm - 1h 35m |
| DAY 4 | Panarea - Salina Island                    | 11nm - 1h 25m                  |
| DAY 5 | Salina Island - Filicudi                   | 15nm - 1h 55m                  |
| DAY 6 | Filicudi - Lipari                          | 22nm - 2h 45m                  |
| DAY 7 | Lipari - Vulcano Island                    | 3nm - 30m                      |
| DAY 8 | Vulcano Island - Capo d'Orlando            | 23nm - 2h 55m                  |

# Peak Season:

June to September

#### Airports:

Reggio Calabria Airport (REG) Catania-Fontanarossa Airport (CTA)

As yacht charter brokers, we provide the information in this brochure for general guidance. While we aim for accuracy, details, availability, and pricing are subject to change based on negotiations with yacht owners and other considerations. We make no warranties, express or implied, regarding the completeness, reliability, or suitability of the information. Yacht specifications and features may vary, and images are for illustrative purposes only.