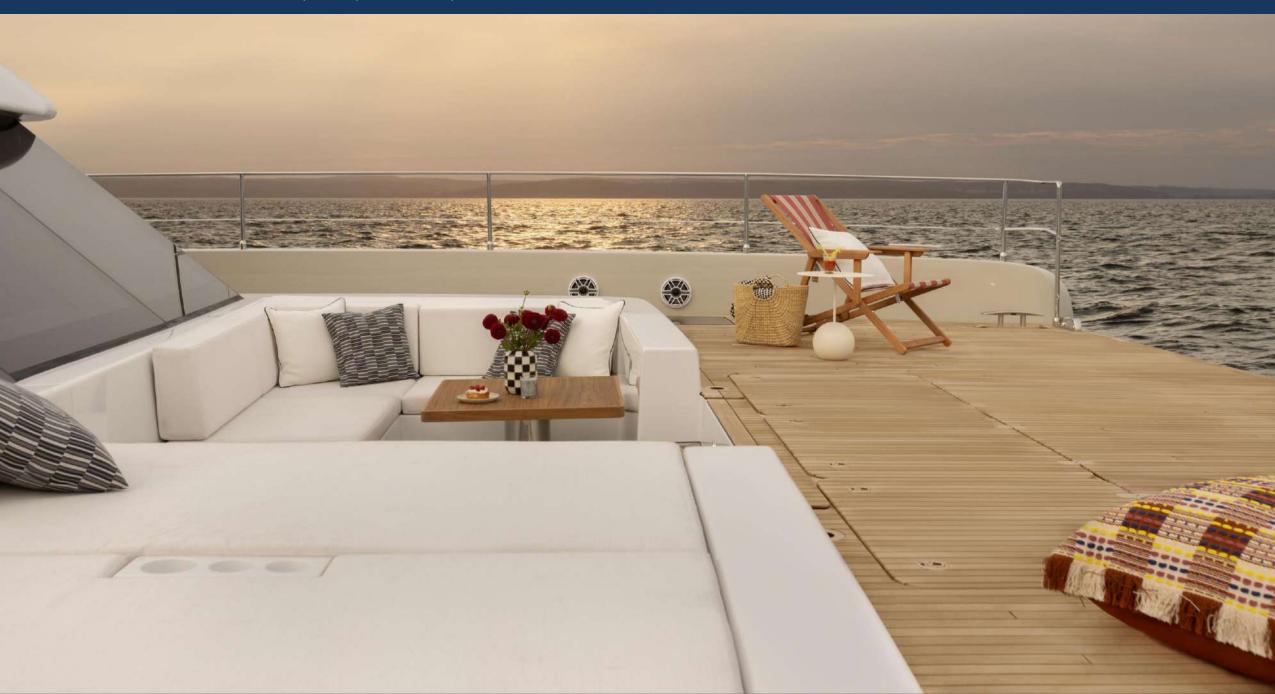

## CHARTER BROCHURE | GIGI | 21.3M/70' | FOREDECK LOUNGE AREA

CHARTER BROCHURE | GIGI | 21.3M/70' | FLYBRIDGE & JACUZZI