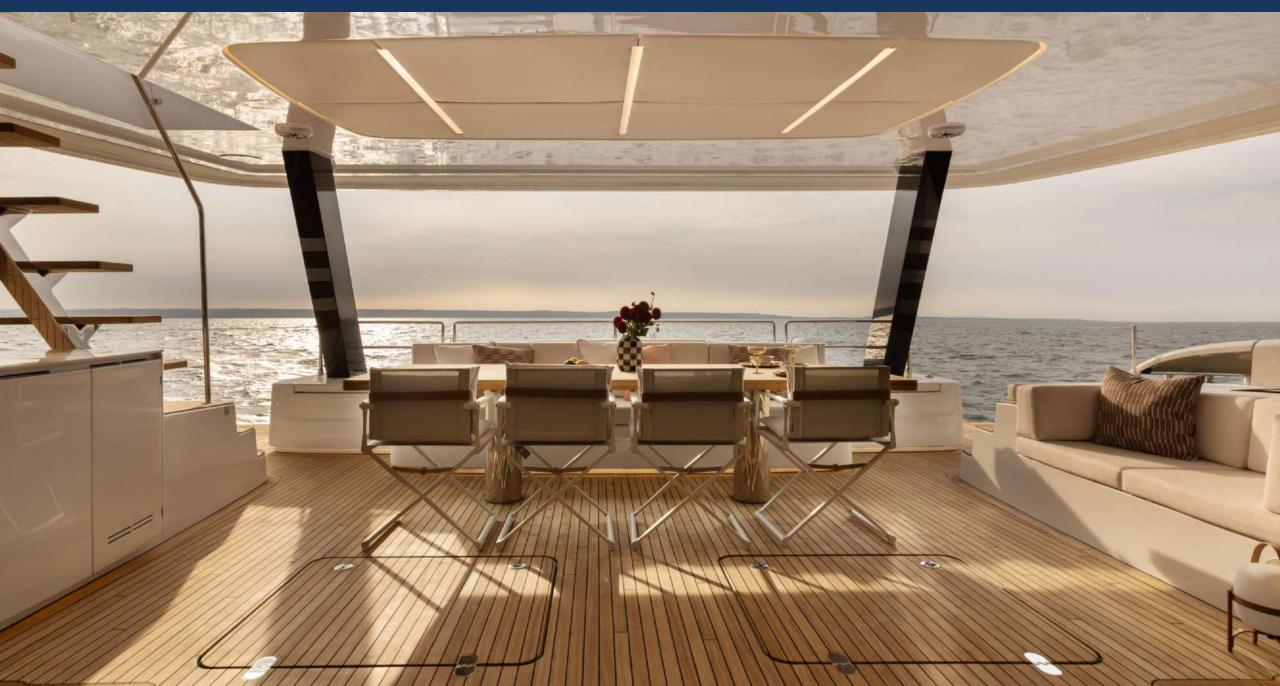

The main deck saloon is a sophisticated haven, adorned with contemporary décor and elegant wooden accents. Two L-shaped sofas and cozy window-side daybeds create inviting lounging areas, while a well-appointed wet bar at the bow includes a pop-up TV for entertainment. The seamless transition from the saloon to the aft cockpit enhances the indoor-outdoor experience, providing a panoramic dining area with breathtaking sea views.

# CHARTER BROCHURE | GIGI | 21.3M/70' | FLYBRIDGE

CHARTER BROCHURE | GIGI | 21.3M/70' | FLYBRIDGE HELM STATION

CHARTER BROCHURE | GIGI | 21.3M/70' | MAIN DECK AFT TERRACE

CHARTER BROCHURE | GIGI | 21.3M/70' | MAIN DECK AFT TERRACE