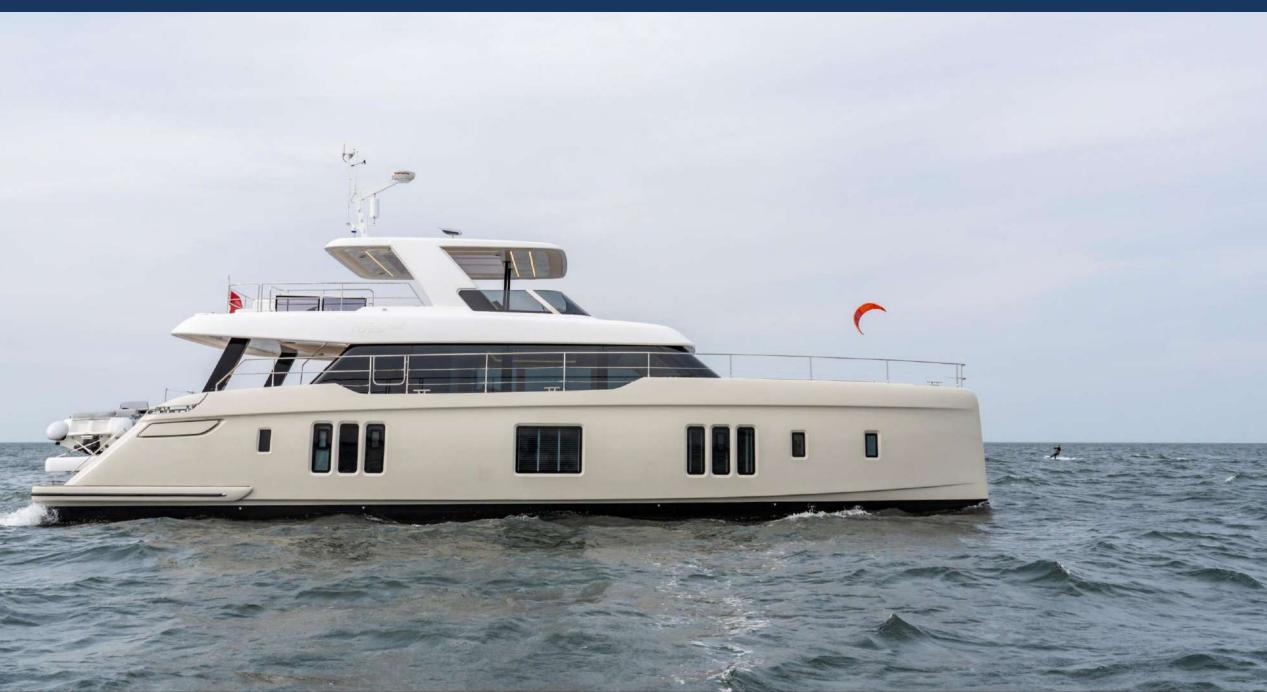

#### Navigate the Aegean and immerse yourself in the enchantment of the Greek Isles

The 70 Sunreef Power GIGI is a stunning luxury power catamaran that seamlessly blends elegance, innovation, and superior comfort. Designed by Sunreef Yachts, this exceptional vessel offers an unparalleled charter experience, with thoughtfully designed spaces that maximize relaxation and entertainment.

## CHARTER BROCHURE | GIGI | 21.3M/70' | STERN

CHARTER BROCHURE | GIGI | 21.3M/70' | BOW