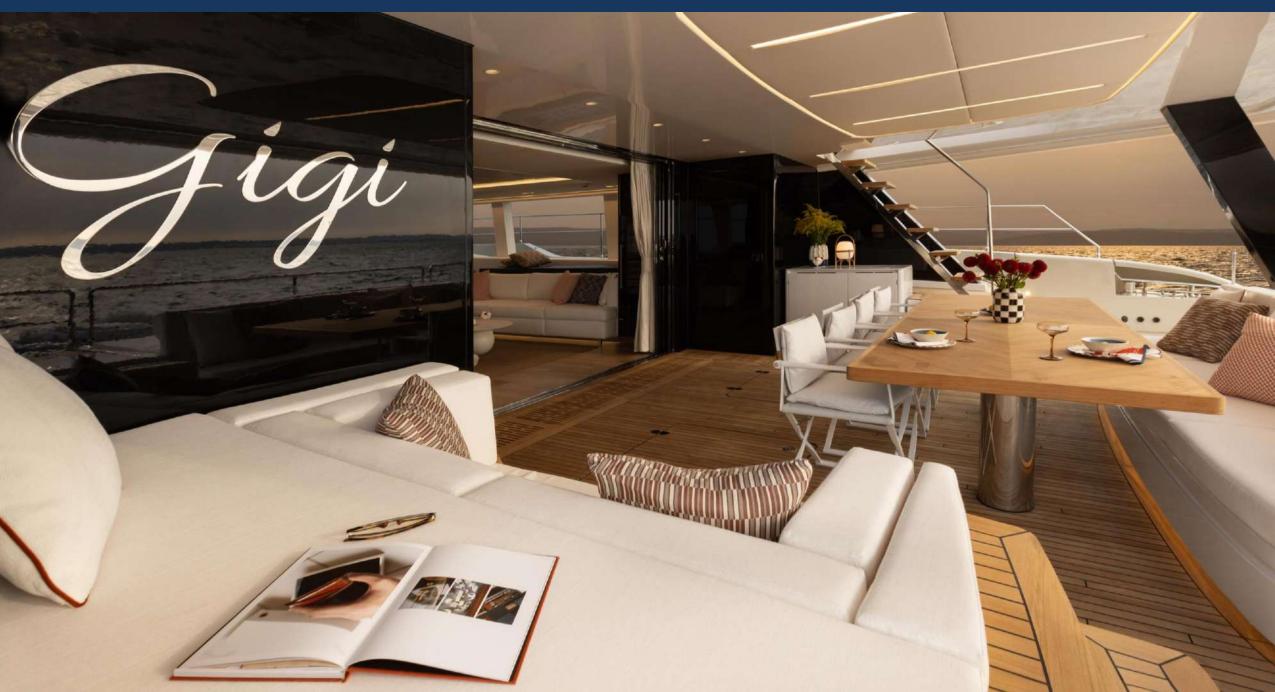

# GIGI

The main deck saloon is a sophisticated haven, adorned with contemporary décor and elegant wooden accents. Two L-shaped sofas and cozy window-side daybeds create inviting lounging areas, while a well-appointed wet bar at the bow includes a pop-up TV for entertainment. The seamless transition from the saloon to the aft cockpit enhances the indoor-outdoor experience, providing a panoramic dining area with breathtaking sea views.