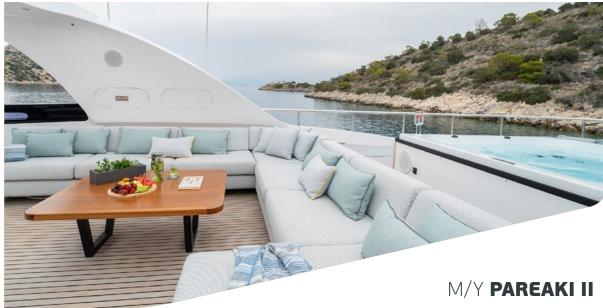

Enter the luxurious world of Pareaki II, a 39,08m motor yacht refitted in 2023 accommodating up to 12 privileged guests in 6 luxurious cabins. Indulge in unique accommodation, delectable alfresco dining experiences on deck, bask in the warm embrace of the sun while relaxing in the jacuzzi. Inside, get ready to be captivated by the contemporary interior adorned with panoramic windows & plush furnishings.

## KEY FEATURES

BRAND NEW STABILIZERS UNDERWAY & ZERO SPEED / DECK JACUZZI / REFITTED IN 2023 / EXTENDED SWIM PLATFORM / ARRAY OF WATER TOYS / UPPER DECK WITH FULL SHADING OPTION FOR MAXIMUM COMFORT WHILE CRUISING AND AT ANCHOR