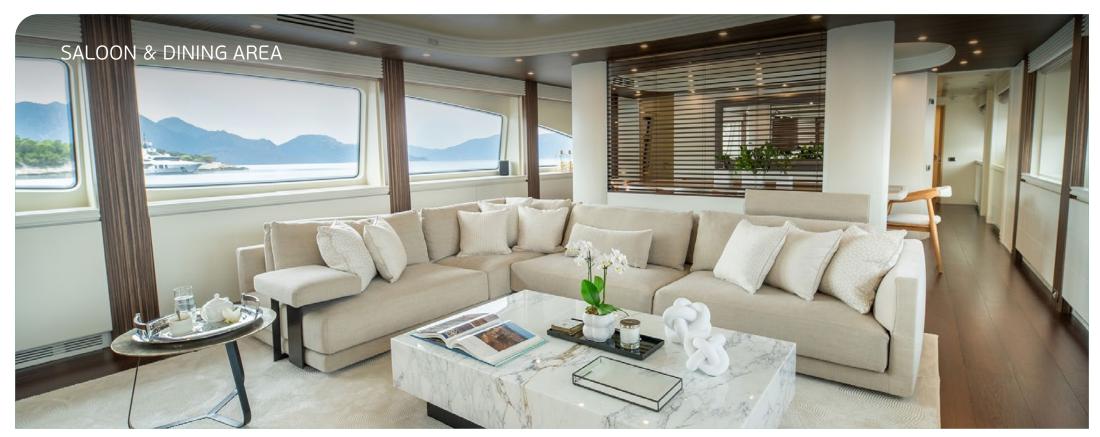

Enter the luxurious world of Pareaki II, a 39,08m motor yacht refitted in 2023 accommodating up to 12 privileged guests in 6 luxurious cabins. Indulge in unique accommodation, delectable alfresco dining experiences on deck, bask in the warm embrace of the sun while relaxing in the jacuzzi. Inside, get ready to be captivated by the contemporary interior adorned with panoramic windows & plush furnishings.