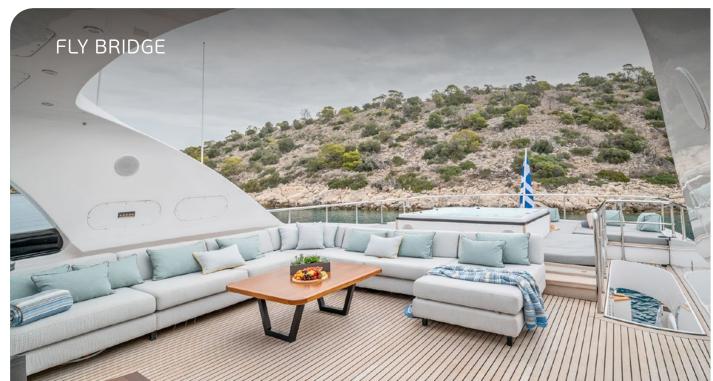

## KEY FEATURES

BRAND NEW STABILIZERS UNDERWAY & ZERO SPEED / DECK JACUZZI / REFITTED IN 2023 / EXTENDED SWIM PLATFORM / ARRAY OF WATER TOYS / UPPER DECK WITH FULL SHADING OPTION FOR MAXIMUM COMFORT WHILE CRUISING AND AT ANCHOR

**Crew consisting of 8**: Captain, Engineer, Chef, Bosun, 2x Deckhand, Chief Stewardess & Stewardess in separate compartments

**General Amenities**: 5x TV's 32' Guest Cabins & Tv 55' in the Main deck, Salon Stereo Surround Sound System, 5 stages HEOS App, Office TV 32, Jacuzzi at Fly Bridge, Upper deck with full shading option, BBQ