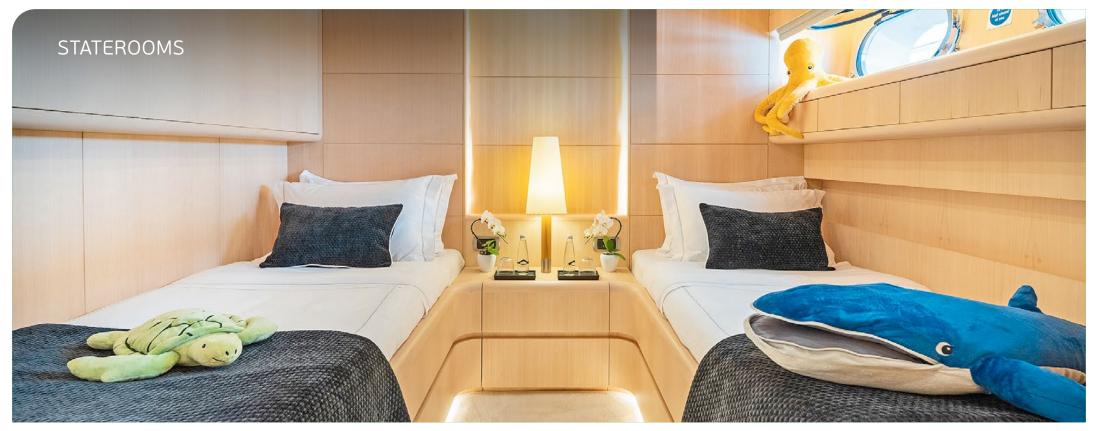

Eco speed: **16**knots - **500**lt/h Cruising speed: **21**knots - **900**lt/h

Maximum speed: **29**knots

**Accommodation**: 12 guests in 1 Master, 2 VIPs, 2 Twin & 1 Single bed cabin with a pullman berth, all fully air-conditioned with en-suite facilities