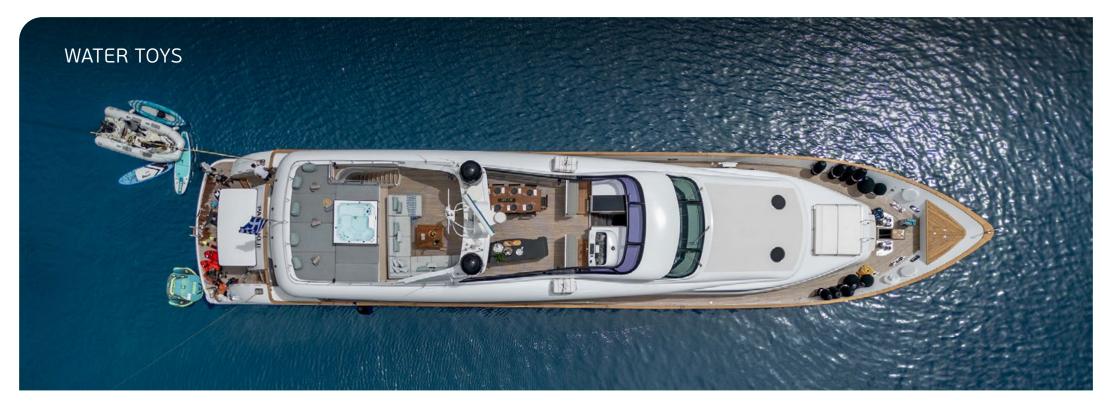

Tender & Toys: Zodiac RIB YL470 DL 4,70m with Mercury 100hp, Jet ski 2 seated spark Sea Doo,

1x set kid's water skis, 1x set adult's water skis, Jobe hotseat (1 seater), Jobe chaser

towable (3 seater), 2x Stand up paddleboards, 2x Sea Bob, efoil Fliteboard

Pro Carbon Gold, Awake Jetboard, Dive mask, Extended

Inflatable swimming platform, Electric scooter