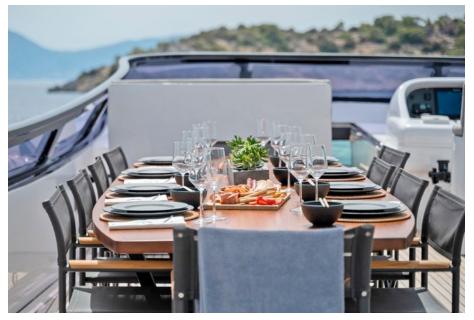

Enter the luxurious world of Pareaki II, a 39,08m motor yacht refitted in 2023 accommodating up to 12 privileged guests in 6 luxurious cabins. Indulge in unique accommodation, delectable alfresco dining experiences on deck, bask in the warm embrace of the sun while relaxing in the jacuzzi. Inside, get ready to be captivated by the contemporary interior adorned with panoramic windows & plush furnishings.

## KEY FEATURES

BRAND NEW STABILIZERS UNDERWAY & ZERO SPEED / DECK JACUZZI / REFITTED IN 2023 / EXTENDED SWIM PLATFORM / ARRAY OF WATER TOYS / UPPER DECK WITH FULL SHADING OPTION FOR MAXIMUM COMFORT WHILE CRUISING AND AT ANCHOR