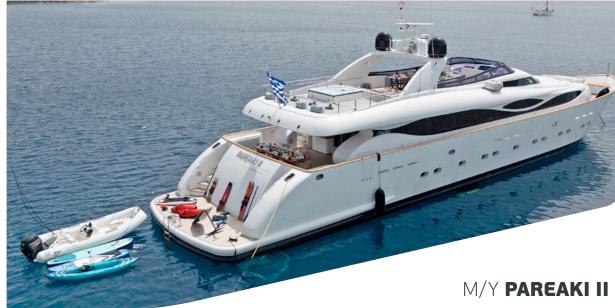

Enter the luxurious world of Pareaki II, a 39,08m motor yacht refitted in 2023 accommodating up to 12 privileged guests in 6 luxurious cabins. Indulge in unique accommodation, delectable alfresco dining experiences on deck, bask in the warm embrace of the sun while relaxing in the jacuzzi. Inside, get ready to be captivated by the contemporary interior adorned with panoramic windows & plush furnishings.