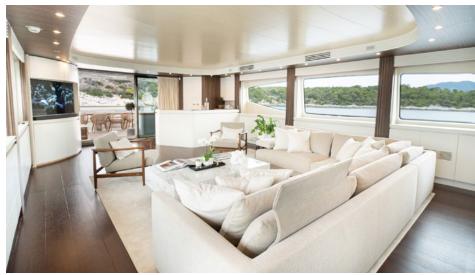

Enter the luxurious world of Pareaki II, a 39,08m motor yacht refitted in 2023 accommodating up to 12 privileged guests in 6 luxurious cabins. Indulge in unique accommodation, delectable alfresco dining experiences on deck, bask in the warm embrace of the sun while relaxing in the jacuzzi. Inside, get ready to be captivated by the contemporary interior adorned with panoramic windows & plush furnishings.