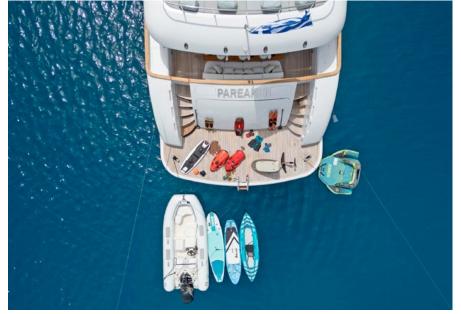

Tender & Toys: Zodiac RIB YL470 DL 4,70m with Mercury 100hp, Jet ski 2 seated spark Sea Doo,

1x set kid's water skis, 1x set adult's water skis, Jobe hotseat (1 seater), Jobe chaser

towable (3 seater), 2x Stand up paddleboards, 2x Sea Bob, efoil Fliteboard

Pro Carbon Gold, Awake Jetboard, Dive mask, Extended

Inflatable swimming platform, Electric scooter