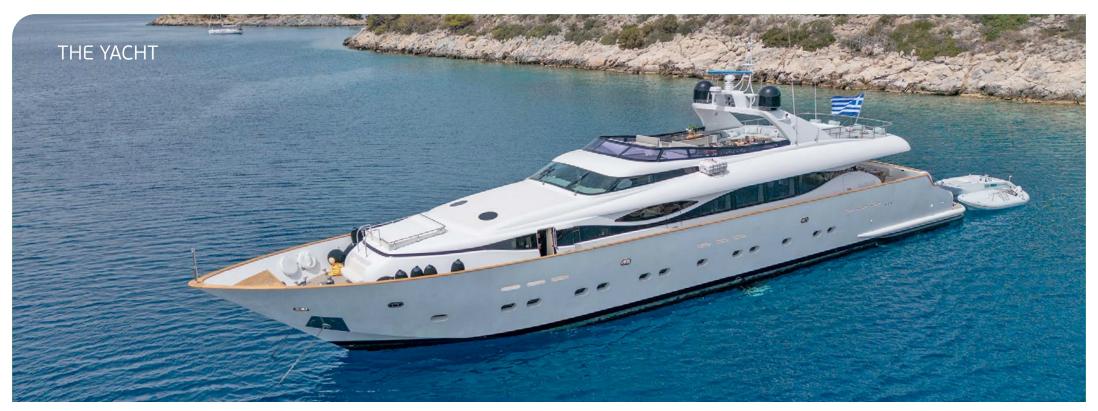

Enter the luxurious world of Pareaki II, a 39,08m motor yacht refitted in 2023 accommodating up to 12 privileged guests in 6 luxurious cabins. Indulge in unique accommodation, delectable alfresco dining experiences on deck, bask in the warm embrace of the sun while relaxing in the jacuzzi. Inside, get ready to be captivated by the contemporary interior adorned with panoramic windows & plush furnishings.