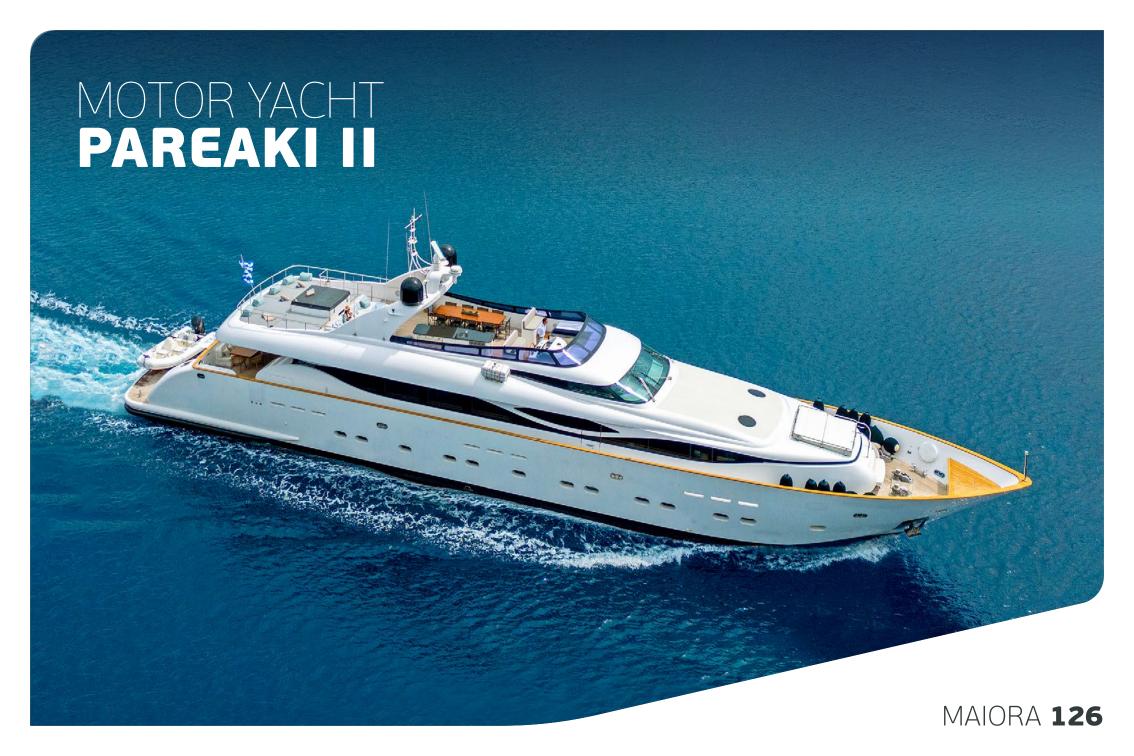

Enter the luxurious world of Pareaki II, a 39,08m motor yacht refitted in 2023 accommodating up to 12 privileged guests in 6 luxurious cabins. Indulge in unique accommodation, delectable alfresco dining experiences on deck, bask in the warm embrace of the sun while relaxing in the jacuzzi. Inside, get ready to be captivated by the contemporary interior adorned with panoramic windows & plush furnishings.

## **SPECIFICATIONS**

Builder/Type: Maiora 126
Built/Refit: 2006 / 2023

 L.O.A:
 39,08m
 126,10ft

 Beam:
 7,60m
 24,70ft

 Draft:
 2,68m
 4,80ft

 Main Engines:
 2x 3700hp MTU

Main Engines: 2x **3700**hp MTU Generators: **45**Kw & **50**Kw Onan