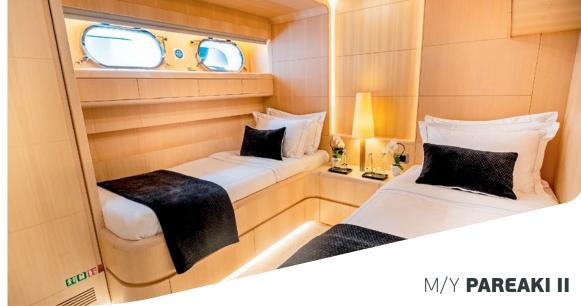

Eco speed: **16**knots - **500**lt/h Cruising speed: **21**knots - **900**lt/h

Maximum speed: **29**knots

**Accommodation**: 12 guests in 1 Master, 2 VIPs, 2 Twin & 1 Single bed cabin with a pullman berth, all fully air-conditioned with en-suite facilities