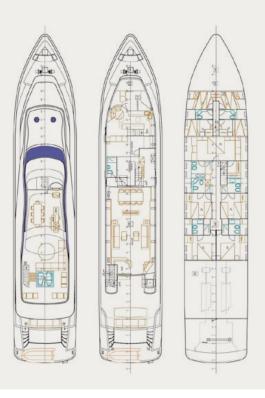

Eco speed: **16**knots - **500**lt/h Cruising speed: **21**knots - **900**lt/h

Maximum speed: **29**knots

**Accommodation**: 12 guests in 1 Master, 2 VIPs, 2 Twin & 1 Single bed cabin with a pullman berth, all fully air-conditioned with en-suite facilities

**Crew consisting of 8**: Captain, Engineer, Chef, Bosun, 2x Deckhand, Chief Stewardess & Stewardess in separate compartments

**General Amenities**: 5x TV's 32' Guest Cabins & Tv 55' in the Main deck, Salon Stereo Surround Sound System, 5 stages HEOS App, Office TV 32, Jacuzzi at Fly Bridge, Upper deck with full shading option, BBQ