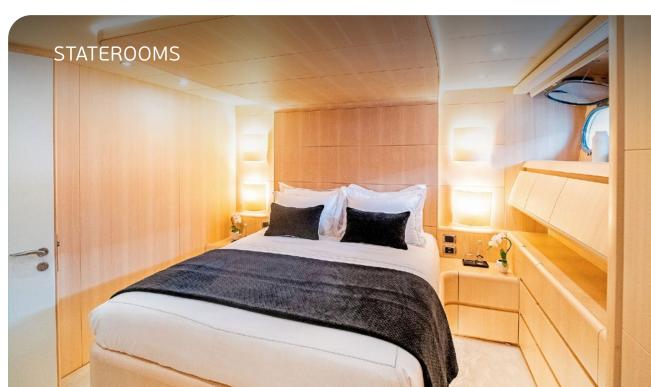

Enter the luxurious world of Pareaki II, a 39,08m motor yacht refitted in 2023 accommodating up to 12 privileged guests in 6 luxurious cabins. Indulge in unique accommodation, delectable alfresco dining experiences on deck, bask in the warm embrace of the sun while relaxing in the jacuzzi. Inside, get ready to be captivated by the contemporary interior adorned with panoramic windows & plush furnishings.

Eco speed: **16**knots - **500**lt/h Cruising speed: **21**knots - **900**lt/h

Maximum speed: **29**knots

**Accommodation**: 12 guests in 1 Master, 2 VIPs, 2 Twin & 1 Single bed cabin with a pullman berth, all fully air-conditioned with en-suite facilities