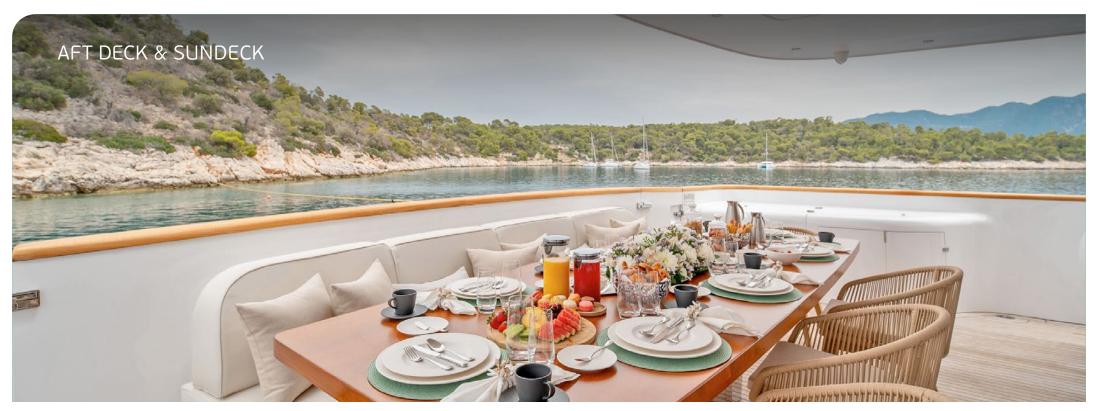

Enter the luxurious world of Pareaki II, a 39,08m motor yacht refitted in 2023 accommodating up to 12 privileged guests in 6 luxurious cabins. Indulge in unique accommodation, delectable alfresco dining experiences on deck, bask in the warm embrace of the sun while relaxing in the jacuzzi. Inside, get ready to be captivated by the contemporary interior adorned with panoramic windows & plush furnishings.

## KEY FEATURES

BRAND NEW STABILIZERS UNDERWAY & ZERO SPEED / DECK JACUZZI / REFITTED IN 2023 / EXTENDED SWIM PLATFORM / ARRAY OF WATER TOYS / UPPER DECK WITH FULL SHADING OPTION FOR MAXIMUM COMFORT WHILE CRUISING AND AT ANCHOR