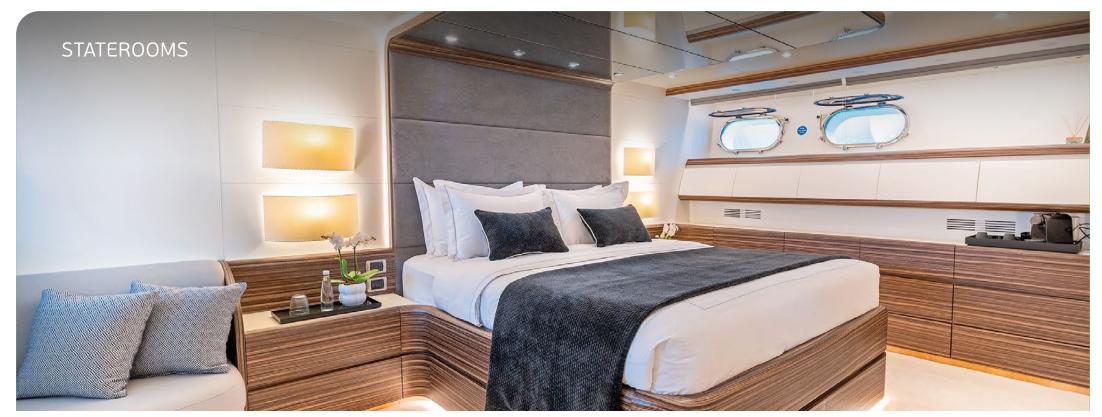

Eco speed: **16**knots - **500**lt/h Cruising speed: **21**knots - **900**lt/h

Maximum speed: **29**knots

**Accommodation**: 12 guests in 1 Master, 2 VIPs, 2 Twin & 1 Single bed cabin with a pullman berth, all fully air-conditioned with en-suite facilities